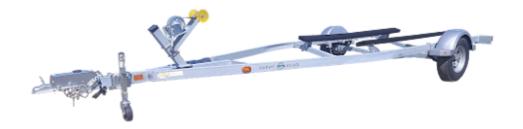

# Trailer Model - 1830B

#### **SPECIFICATIONS**

| Axles /<br>Brakes | Boat Length | Overall<br>Length | Carrying<br>Capacity lbs | Trailer Weight<br>Ibs | Between<br>Fender | Tire Size  |
|-------------------|-------------|-------------------|--------------------------|-----------------------|-------------------|------------|
| 1/1 Disc          | 16-18       | 21'               | 2930                     | 570                   | 79                | ST205/R15C |

## **Standard Features**

### • Fully Welded Frame To Tongue Assy

- Tongue Jack
- Disc Brakes
- NMMA, NATM Certified
- Retractable Tie-Downs 2"
- Side Mount Spare Tire Carrier

- Grease Zerks On All Hubs
- LED Lights
- Carpet Bunk