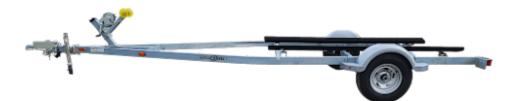

# Trailer Model - 1830B

#### **SPECIFICATIONS**

| Axles /<br>Brakes | Boat Length | Overall<br>Length | Carrying<br>Capacity lbs | Trailer Weight<br>Ibs | Between<br>Fender | Tire Size  |
|-------------------|-------------|-------------------|--------------------------|-----------------------|-------------------|------------|
| 1/1 Disc          | 16-18       | 21'               | 2930                     | 570                   | 79                | ST205/R15C |

## **Standard Features**

### • Fully Welded Frame To Tongue Assy

- Tongue Jack
- Disc Brakes
- NMMA, NATM Certified
- Retractable Tie-Downs 2"
- Side Mount Spare Tire Carrier

- Grease Zerks On All Hubs
- LED Lights
- Carpet Bunk