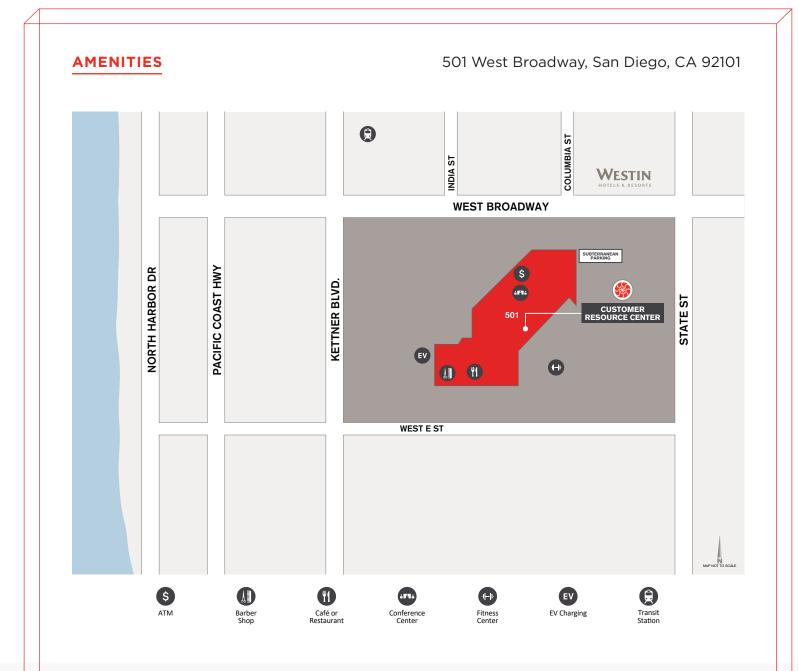

## Surrounding Area

#### The Westin San Diego

Upscale hotel in the heart of downtown San Diego with a variety of dining options and meeting spaces. 619.239.4500 MARRIOTT.COM

#### The Headquarters at Seaport Village

San Diego's most exciting new center, with a range of specialty shops & eateries throughout an iconic open-air marketplace. THEHEADQUARTERS.COM

THEHEADQUARTERS.

#### Little Italy

Nearby pedestrian-friendly neighborhood with shops and restaurants, the weekly Little Italy Mercato Farmers' Market draws crowds to its mix of produce, gourmet food and craft stalls.

## **PROPERTY HIGHLIGHTS**

#### Broadway Athletic and Swim Club

Stay energized at this luxurious fitness facility with cardio & strength-training equipment, showers, lockers, sauna, steam rooms and on-site pool. Open: M-F, 5:00 a.m. to 9:00 p.m., Sa & Su, 7:00 a.m. to 7:00 p.m. 619.955.8411

#### BROADWAYATHLETIC.COM

### **Venue Meetings & Events**

Host your next team meeting or training in the elite conference center with stunning downtown views from the 21st floor, each with a seating capacity of up to 50 people. Open: M-F, 8:00 a.m. to 6:00 p.m. 619.238.9553

#### **Customer Resource Center**

Open: M-F, 8:00 a.m. to 5:00 p.m. 619.238.9553

#### **Trolley & Amtrak Station**

Simplify commuting with a prime location near San Diego's main trolley station and hop on Amtrak at Santa Fe Depot.

## WORKDAY CONVENIENCES

#### **EV Charging Stations**

Convenient ChargePoint EV charging stations located in the parking structure on level P4.

#### **City National Bank**

619.238.7460 смв.сом

Pacific Premier Bank 619.241.4260 PPBI.COM

#### **Sterling's Mobile Salon & Barber Co.** Open: M-F, 10:00 a.m. to 6:00 p.m.

Book an appointment online. STERLINGSMOBILESALON.COM/SD/BOOK/