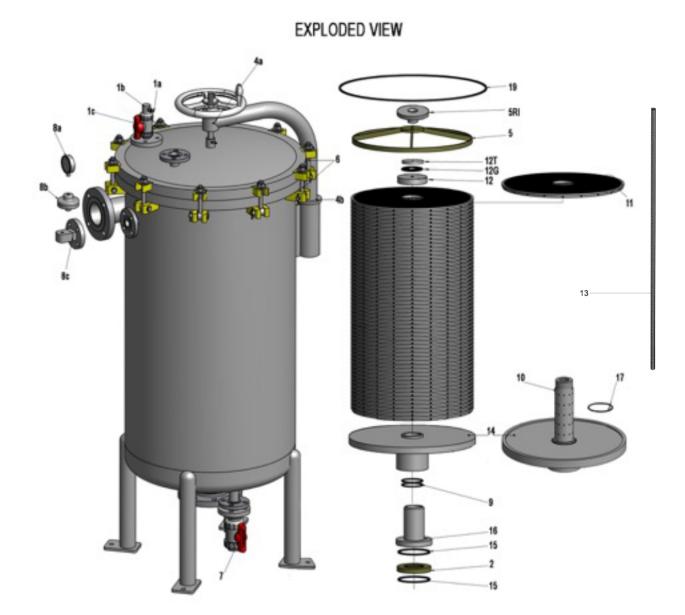

## PARTS LIST

Model Number: Serial Number: Product Code:

| SS2440-DS PARTS LIST           |                         |      |                                                   |          |
|--------------------------------|-------------------------|------|---------------------------------------------------|----------|
| DESCRIPTION                    | MATERIAL                | QTY. | PART #                                            | ITEM#    |
|                                |                         |      |                                                   |          |
| 6026T130 Quick Disconnect Male | PVDF                    | (1)  | PL24-1a                                           | 1A       |
| Vent Valve Insert              |                         | (1)  | PL24-1b                                           | 1B       |
| 1⁄2" Ball Valve Vent           |                         | (1)  | PL24-1c                                           | 1C       |
| Gauge / Gauge Guard            | Polypropylene (PP)      | (1)  | GHBF-6P                                           | 8a/8B    |
| Pressure Gauge Assy            | Polypropylene (PP)      | (1)  | PL24-8C Assy                                      | 8C       |
| Handle Teflon Ring             | Teflon                  | (1)  | PL24-4A                                           | 4A       |
| Swing Arm Teflon Ring          | Teflon                  | (1)  | PL24-4B                                           | 4B       |
| Eye Bolt Assy                  | Stainless Steel (316SS) | (10) | PL2440-6 Assy                                     | 6        |
| Center Rod - Ed.1              | 1/2" - Titanium         | 1    | PL2440-13-R1(RoundBase)<br>PL2440-13-F2(FlatBase) | 13<br>13 |
| Center Rod - Ed.2              | 3/4" - Titanium (ACME)  | 1    | PL2440-13-R1(RoundBase)<br>PL2440-13-F2(FlatBase) | 13<br>13 |
| Nuts                           | Titanium ¾"             |      | PL2440-13N                                        |          |
| Washers                        | Titanium ¾"             |      | PL2440-13W                                        |          |
|                                |                         |      |                                                   |          |
| Disc Stack Assy                |                         |      | PL2440-DS560PP                                    |          |
| Support Spool                  | Polypropylene (PP)      | (1)  | PL2440-16-R4(RoundBase)<br>PL2440-16-F4(FlatBase) | 16<br>16 |
| Titanium Support               | Titanium                | (1)  | PL24-2TI                                          | 2        |
| Outlet O-rings                 | EPDM                    | (2)  | PL24-15E                                          | 15       |
| Disc Support Hub O-ring        | FEP                     | (2)  | PL2440-9F                                         | 9        |
| 21" Disc Support Plate Assy    | Polypropylene (PP)      | (1)  | PL2440-14 Assy                                    | 14       |
| Disc Center Post               | Titanium                | (1)  | PL24-10TI                                         | 10       |
| Center Hub Gasket              | EPDM                    | (1)  | PL24-17E                                          | 17       |
| 22" Disc                       | Polypropylene (PP)      | (54) | PL24-11P                                          | 11       |
| Center Cap                     | Polypropylene (PP)      | (1)  | PL24-12P                                          | 12       |
| Center Cap Gasket              | VITON                   | (1)  | PL24-VG                                           | 12G      |
| Titanium Center                | Titanium                | (1)  | PL24-12W-TI                                       | 12T      |
| Ring Insert                    | Polypropylene (PP)      | (1)  | PL24-5RI                                          | 5RI      |
| 21" Compression Ring           | Titanium                | (1)  | PL24-5TI                                          | 5        |
| Vessel O-ring Ed.1             | VITON                   | (1)  | SS2440-19V-1                                      | 19       |
| Vessel O-ring Ed.2             | VITON                   | (1)  | SS2440-19V-2                                      | 19       |