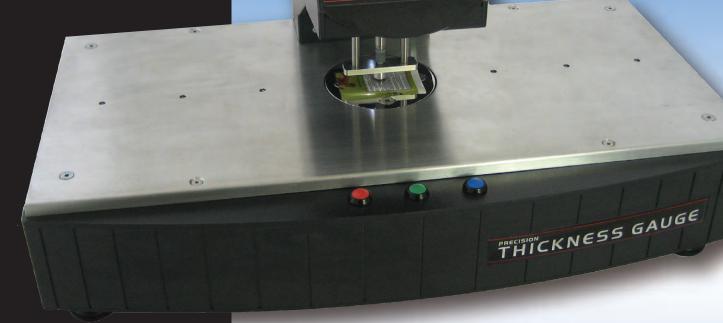

# FT3 PRECISION THICKNESS GAUGE

Measurement standards
ASTM • ISO • BS •
DIN • TAPPI

Best in class repeatability, resolution and accuracy

149.9

Tare Test Options

hanatek

ACCURATE & REPEATABLE THICKNESS MEASUREMENT

# **FT3** PRECISION THICKNESS GAUGE

Accurate, repeatable results are achieved using a high definition sensor in controlled measurement conditions. Test parameters are usually defined in relevant measurement standards.

### **Factory set Parameters**

**Contact** Area - 2 to 25mm radius flat or domed measurement heads.

Contact Pressure - 25g-2Kg measurement mass <0.1 Kpa to >15 Kpa

#### **User Variable Parameters**

**Head Speed** - 1-5mm/sec **Dwell Time** - 0-10 sec