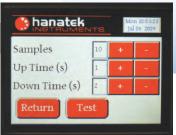

#### **User Variable Parameters**

**Head Speed** - 1-5mm/sec **Dwell Time** - 0-10 sec

#### Easy to use touch screen

User programmable number of readings, down speed, dwell time.

Foot switch operation or Auto Cycling