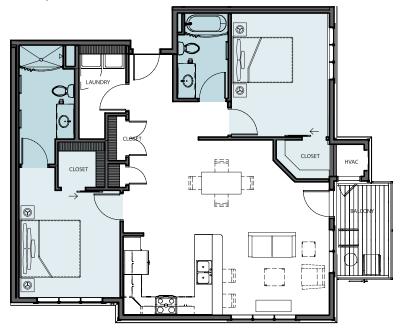

# TWO BEDROOM, TWO BATH 1.160 SQ. FT.

## BLUEBIRD #107

All residences are beautifully finished with professionally curated interior design packages. Each home has been uniquely tailored with quality selections of cabinet styles and colors, quartz countertops, luxury vinyl plank flooring, pendent lighting and other fixtures to offer upscale living experiences.

#### HOME FEATURES

- Two bedroom, two baths
- Open concept floor plan
- En suite master bath
- Walk-in closets
- In-unit washer and dryer
- Step-in Shower

- Dishwasher and microwave
- Reach in closets at entrance
- Breakfast counter
- Balcony or patio
- Upgraded finishes
- 9' ceilings

Actual dimensions may vary. Plans are subject to change without notice. Decorative furnishings are shown for illustrative purposes only.