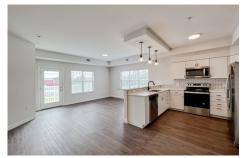

OOM, TWO BATH 1.160 SQ. FT.

## BLUEBIRD #107

All residences are beautifully finished with professionally curated interior design packages. Each home has been uniquely tailored with quality selections of cabinet styles and colors, quartz countertops, luxury vinyl plank flooring, pendent lighting and other fixtures to offer upscale living experiences.

#### HOME FEATURES

- Two bedroom, two baths
- Open concept floor plan
- En suite master bath
- Walk-in closets
- In-unit washer and dryer
- Step-in Shower

- Dishwasher and microwave
- Reach in closets at entrance
- Breakfast counter
- Balcony or patio
- Upgraded finishes
- 9' ceilings



Actual dimensions may vary. Plans are subject to change without notice. Decorative furnishings are shown for illustrative purposes only.



### PHOTOS







#### HAVE QUESTIONS?

Lisa Anteau, Head of Sales & Marketing lisa@gracewinliving.com (855) 472-2396

#### RESERVE YOUR PRIORITY SPOT FOR JUST \$500!

| OPTION | SHARE PAYMENT | MONTHLY FEE |
|--------|---------------|-------------|
| В      | \$284,000     | \$1,611     |
| С      | \$341,000     | \$1,186     |