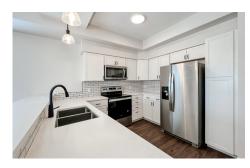

DROOM, TWO BATH 1.160 SQ. FT.

## BLUEBIRD #107

All residences are beautifully finished with professionally curated interior design packages. Each home has been uniquely tailored with quality selections of cabinet styles and colors, quartz countertops, luxury vinyl plank flooring, pendent lighting and other fixtures to offer upscale living experiences.

#### HOME FEATURES

- Two bedroom, two baths
- Open concept floor plan
- En suite master bath
- Walk-in closets
- In-unit washer and dryer
- Step-in Shower

- Dishwasher and microwave
- Reach in closets at entrance
- Breakfast counter
- Balcony or patio
- Upgraded finishes
- 9' ceilings



Actual dimensions may vary. Plans are subject to change without notice. Decorative furnishings are shown for illustrative purposes only.



### PHOTOS







#### HAVE QUESTIONS?

Lisa Anteau, Head of Sales & Marketing lisa@gracewinliving.com (855) 472-2396

#### RESERVE YOUR PRIORITY SPOT FOR JUST \$500!

| OPTION | SHARE PAYMENT | MONTHLY FEE |
|--------|---------------|-------------|
| В      | \$284,000     | \$1,611     |
| С      | \$341,000     | \$1,186     |