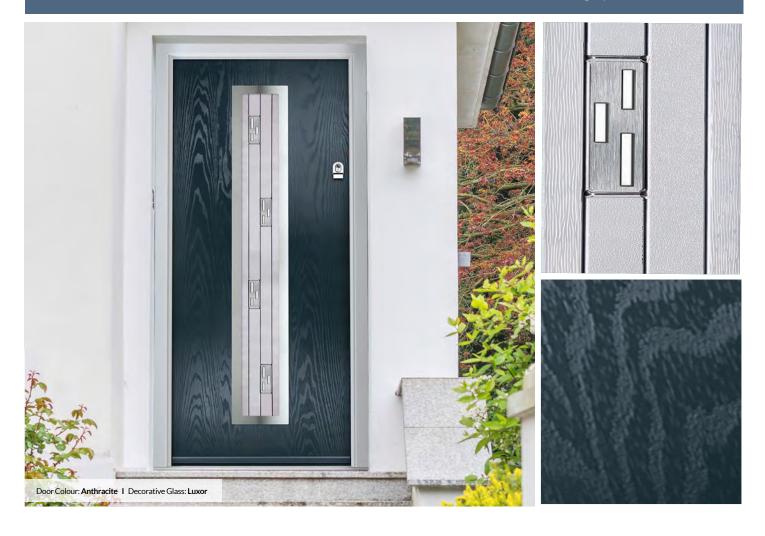

#### Luxor

Intricate laser cut brushed stainless steel is inset within each triple glazed panel and located with zinc joining strips. A heavily embossed backing glass offers good levels of privacy.