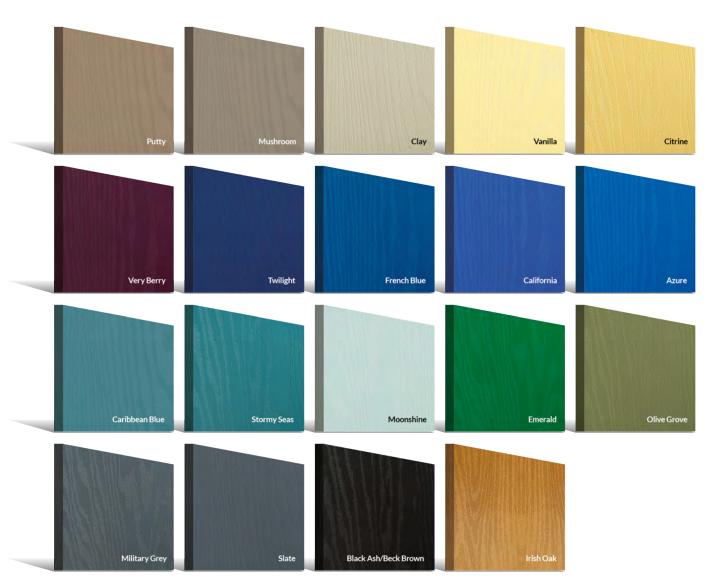

# Choose your colours Standard Colours

Important: colours shown are for guidance only, this printed brochure should not be relied upon for exact colour matching purposes. Swatches are available on request for an exact colour match.

Stone Grey Woodgrain

Slate Woodgrain

Mocha Woodgrain

Please note: open out doors will show a white edge-band if interior colour is white.