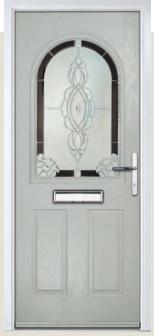

### Princess

WOODGRAIN TRADITIONAL

With its large glazed area, the Princess lets light flood through. Also available with with 4 or 9 grid option.

Door Colour: Green Decorative Glass: Impression Door Colour: Dusky Pink Decorative Glass: Bold Pink

Door Colour: Citrine Decorative Glass: Artemis Door Colour: Clay Decorative Glass: Optimal

9 Grid Design

Door Colour: Black Decorative Glass: Louisiana