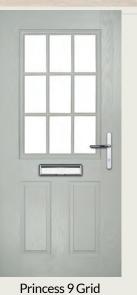

### Princess

WOODGRAIN TRADITIONAL

With its large glazed area, the Princess lets light flood through. Also available with with 4 or 9 grid option.

Door Colour: Green Decorative Glass: Impression Door Colour: Dusky Pink Decorative Glass: Bold Pink

Door Colour: Citrine Decorative Glass: Artemis Door Colour: Clay Decorative Glass: Optimal

9 Grid Design

Door Colour: Black Decorative Glass: Louisiana