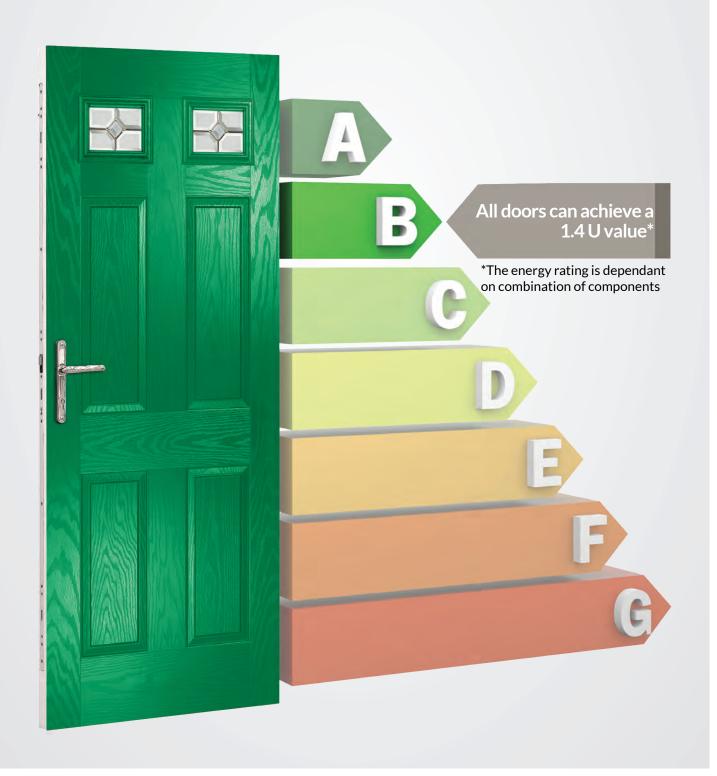

### THERMAL PERFORMANCE

Composite doors are much more thermally efficient than either timber or PVC, and our doors are manufactured to the highest quality standards, making them more thermally efficient by design.

The warm foam core allows the door to have a significantly better 'U' value than any other option on the market and our entire range meets with the requirements of the current Building Regulations.

There are various upgrades to glass options which increase the thermal performance of the door.