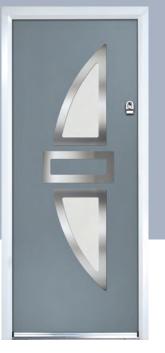

### CONTEMPORARY

A selection of modern styles with woodgrain doors and glazed using the flat grained cassette option. Alternatively choose the lnox stainless steel cassette for a more unique entrance.

Inox Lyon Page 44

# A more contemporary look