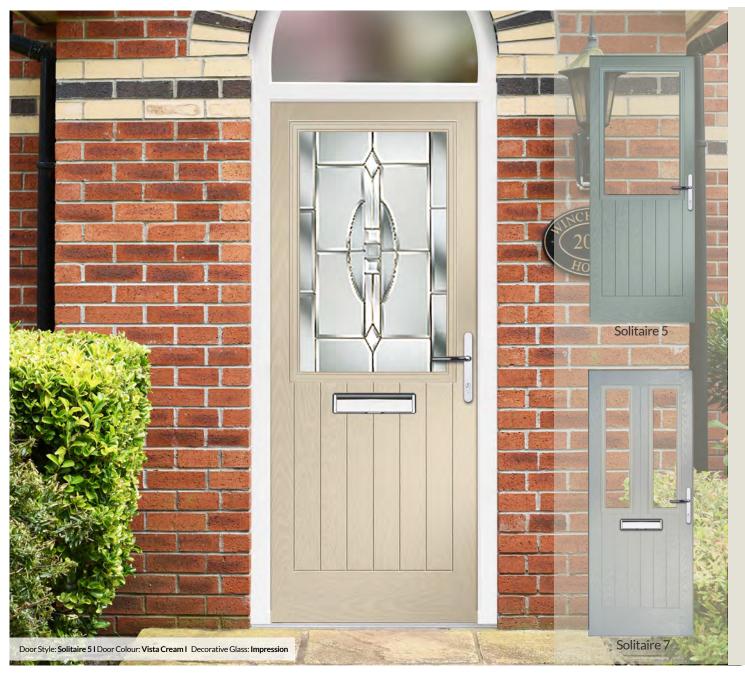

### Solitaire 5 & 7

WOODGRAIN TRADITIONAL

A range of traditional style cottage doors with larger glass designs.

Door Style: Solitaire 7 Door Colour: Black Ice
Decorative Glass: Milan Door Style: Solitaire 5 Door Colour: Sage Decorative Glass: Athena

Door Style: Solitaire 7 Door Colour: Silver Grey
Decorative Glass: Mercury

Door Style: Solitaire 5 Door Colour: Wedgewood
Decorative Glass: Birchwood

Door Colour: Pale Pink Decorative Glass: Bold Pink

Door Style: Solitaire 7 Door Colour: Bolero

Please note: hardware, glass and colour combinations/placements shown are for visual purposes only. Final manufactured door may vary from those shown.