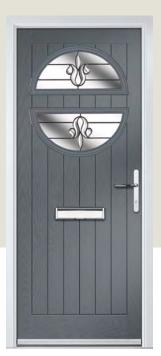

### Gleneagles

WOODGRAIN TRADITIONAL

With its eloquent design the Gleneagles is proving to be a very popular design. Available as full glazed or grid option.

Door Colour: Black Decorative Glass: Louisiana Door Colour: Twilight Decorative Glass: Impression Door Colour: Silver Grey Decorative Glass: Synergy

Door Colour: Moonshine Decorative Glass: Indulgence Grey

Door Colour: Nimbus Decorative Glass: Graphite

4 Grid Design