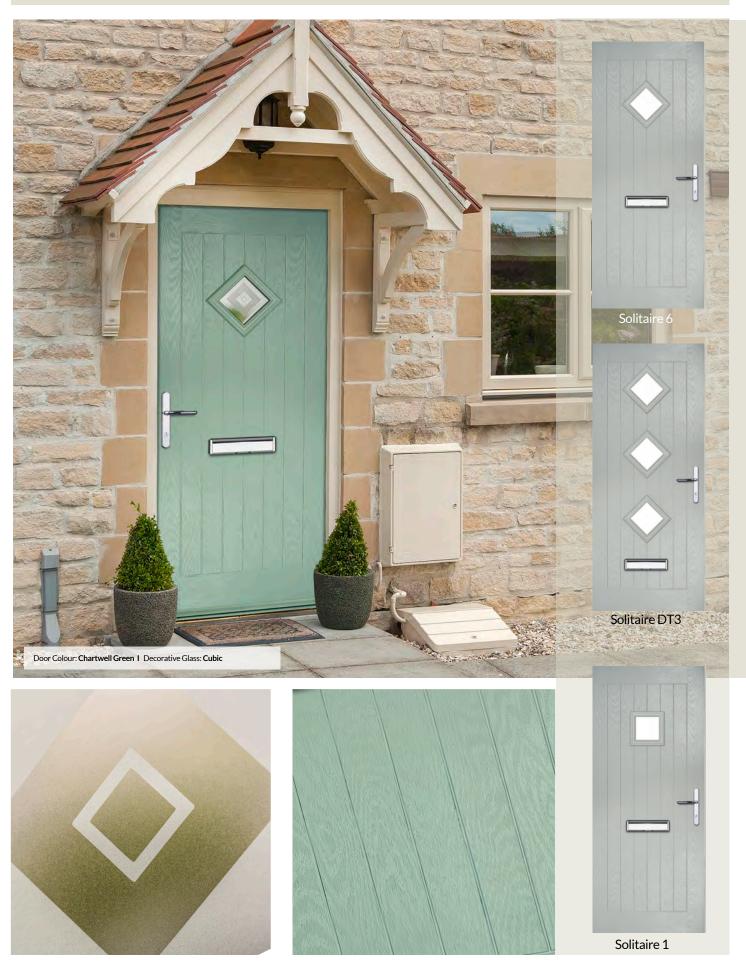

### Solitaire 1, 6 & DT3

WOODGRAIN TRADITIONAL

With three great glazing options you'll find a door that suits your home perfectly.

Door Style: Solitaire 6 Door Colour: Pale Pink FLiP Flat Grain Decorative Glass: Artemis

Door Style: Solitaire 6 Door Colour: Slate FLiP Flat Grain Decorative Glass: Grange

Door Style: Solitaire 1
Door Colour: Tree Frog
Decorative Glass: Trinity FLiP Standard

Door Style: Solitaire DT3 Door Colour: Sage
Decorative Glass: Lanesborough

FLiP Standard

Door Style: Solitaire 1 Door Colour: Clay Decorative Glass: Graphite