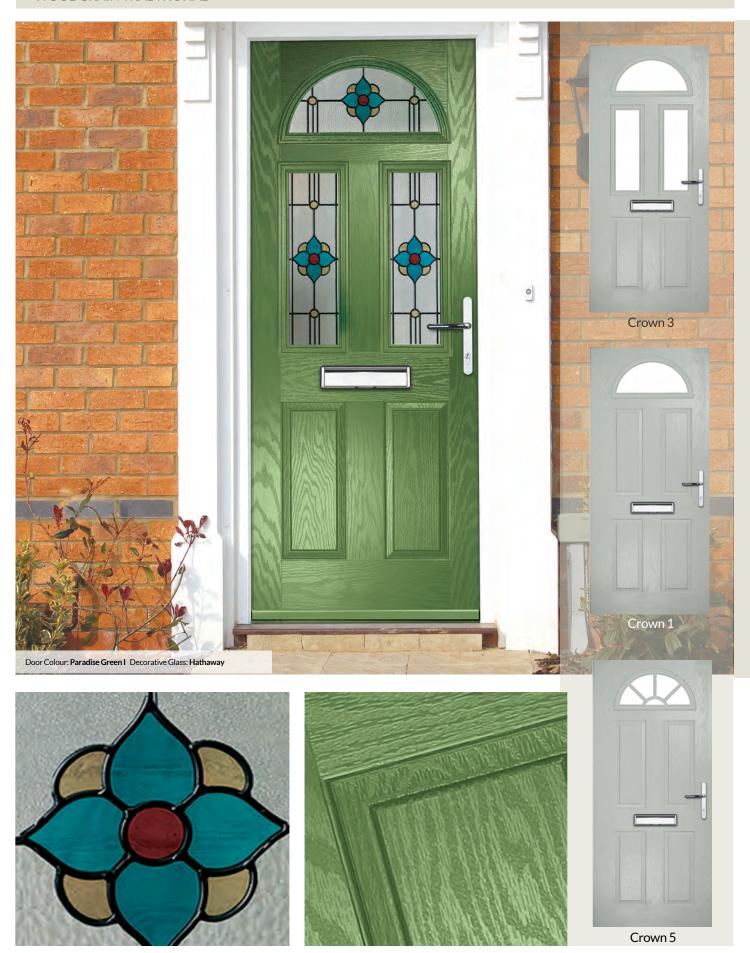

### Crown

#### WOODGRAIN TRADITIONAL

A traditional favourite with just a hint of modern, the Crown is also available in a number of glazing options as shown below.

Door Colour: Nimbus
Decorative Glass: Prestige

Door Colour: Clotted Cream
Decorative Glass: Stardrop

Door Colour: French Blue
Decorative Glass: Bloomsbury

Door Colour: Mulberry
Decorative Glass: Impression

Please note: hardware, glass and colour combinations/placements shown are for visual purposes only.
Final manufactured door may vary from those shown.