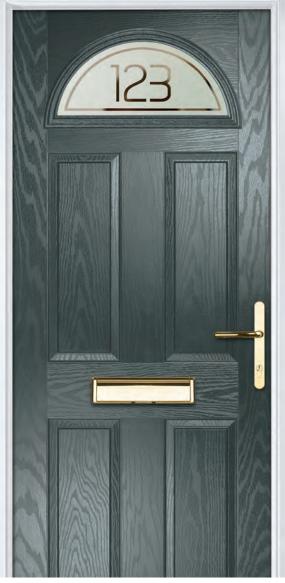

Door Colour: **Victory Blue** Decorative Glass: **Birchwood** 

\* Numbers is a bespoke glass design, customised to suit your number/letter requirements. We use a standardised font but the position and scale may differ according to number or character requirements.