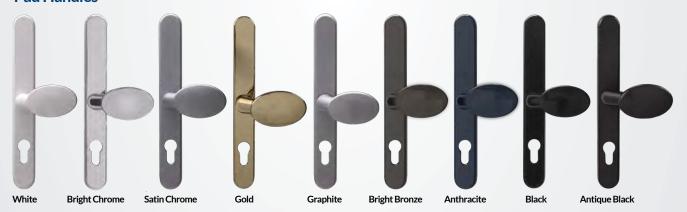

# Choose your hardware

Your furniture choices for your new door can really complement and enhance the look of your door. Whether you're looking to complete your traditional or contemporary door, you'll find the hardware that gives you the perfect finishing touch. You have 9 great colour options to choose from, supplied complete with a full 10 year mechanical guarantee and surface finish warranty.

#### **Pad Handles**