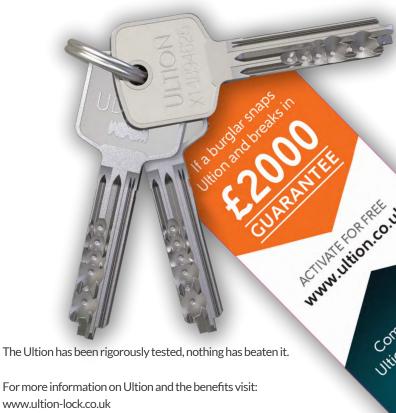

#### £2000 Security Guarantee

Ultion and Ultion Smart locks give the highest protection from the most common method of forced entry - lock snapping.

Registered locks are covered by the £2000 Security guarantee.

Activate your Ultion 5 year guarantee for free at www.ultion.co.uk