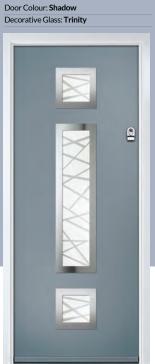

Door Style: Solitaire 6 Door Colour: Slate FLiP Flat Grain Decorative Glass: Grange

Door Style: Solitaire 1
Door Colour: Tree Frog
Decorative Glass: Trinity FLiP Standard

Door Style: Solitaire DT3 Door Colour: Sage
Decorative Glass: Lanesborough