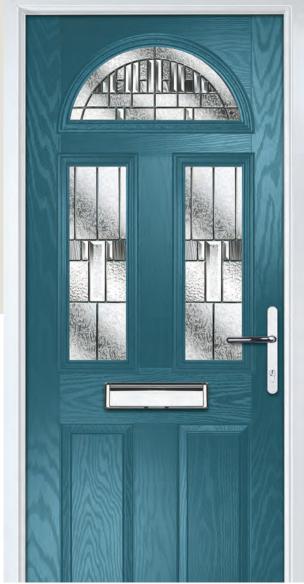

### Radiant

WOODGRAIN TRADITIONAL

The traditional six-panel door available with two or four glazing details.

Door Colour: White
Decorative Glass: Belgravia

Radiant 2 Design Door Colour: Cotswold
Decorative Glass: Hathaway

Door Colour: **Bolero**Decorative Glass: **Bloomsbury** 

Door Colour: **Anthracite Grey** Decorative Glass: **Milan** 

Door Colour: **Stormy Seas** Decorative Glass: **Louisiana** 

Please note: hardware, glass and colour combinations/placements shown are for visual purposes only. Final manufactured door may vary from those shown.