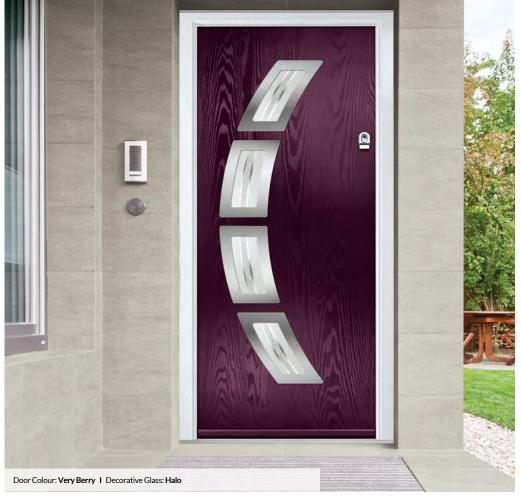

Door Colour: Bolero Decorative Glass: Diamonte Door Colour: Clay Decorative Glass: Mercury

Door Colour: Very Berry Decorative Glass: Belgravia