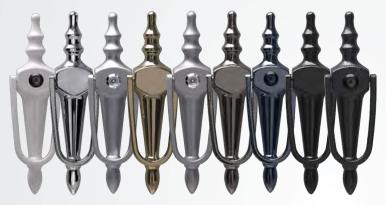

# Choose your hardware

Your furniture choices for your new door can really complement and enhance the look of your door. Whether you're looking to complete your traditional or contemporary door, you'll find the hardware that gives you the perfect finishing touch. You have 9 great colour options to choose from, supplied complete with a full 10 year mechanical guarantee and surface finish warranty.

#### **Lever Handles**