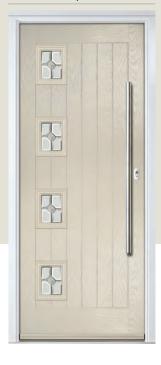

#### WOODGRAIN TRADITIONAL

A great choice for side and back doors the Merion is available with a glazed or 4 grid style option.

Door Colour: **Very Berry**Decorative Glass: **4 Bevel Square** 

Door Colour: Chartwell green
Decorative Glass: Artemis

Door Colour: **Anthracite Grey**Decorative Glass: **Louisiana** 

Door Colour: **Bolero**Decorative Glass: **Belgravia** 