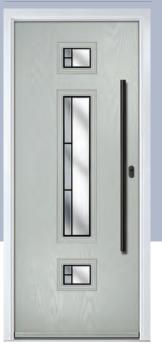

### Marquise

WOODGRAIN TRADITIONAL

Our most popular composite door option, available in a choice of three glazing styles.

Marquise 2-3

Door Colour: Slate Decorative Glass: Birchwood Door Colour: Stormy Seas Decorative Glass: Louisiana

Door Colour: Bolero Decorative Glass: Diamonte Door Colour: Clay Decorative Glass: Mercury

Door Colour: Very Berry Decorative Glass: Belgravia