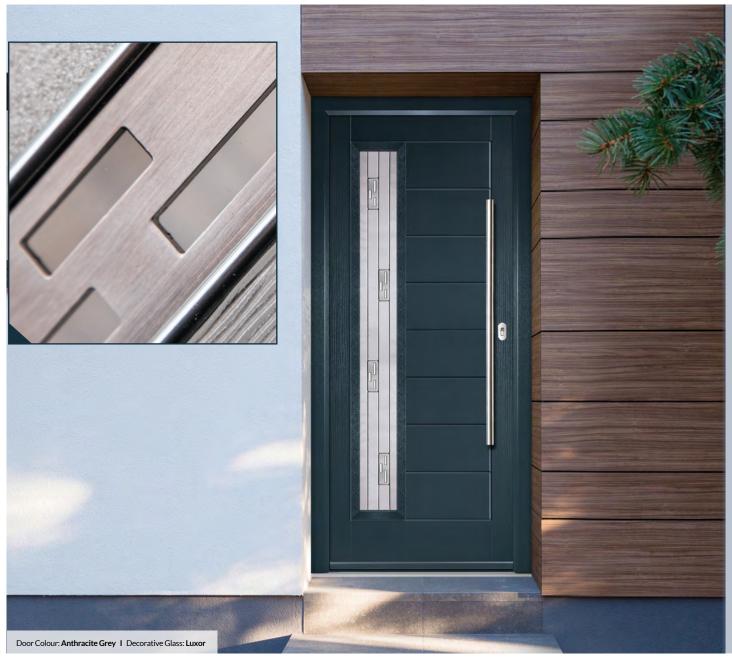

#### Luxor

Intricate laser cut brushed stainless steel is inset within each triple glazed panel and located with zinc joining strips. A heavily embossed backing glass offers good levels of privacy.