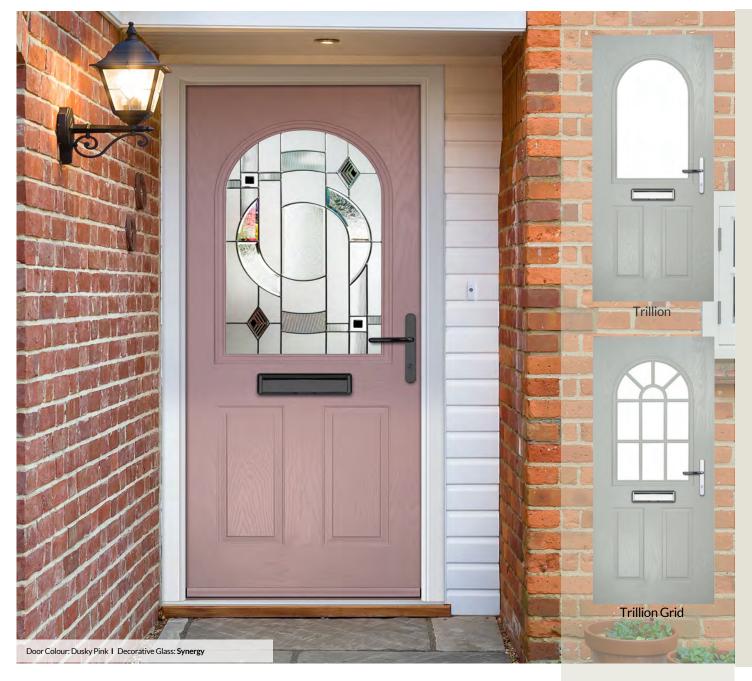

### Trillion

WOODGRAIN TRADITIONAL

The large glazed area of the Trillion can also be enhanced with the GridLite option.

Door Colour: Nimbus Decorative Glass: Bloomsbury Door Colour: Sage Decorative Glass: Tranquility Zinc Door Colour: Clotted Cream
Decorative Glass: Victorian Border

Door Colour: Agate Grey Decorative Glass: Renaissance Black

Door Colour: Silver Grey Decorative Glass: Aztec