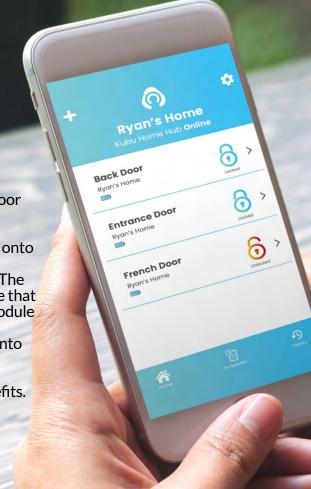

# ACTIVATE YOUR KUBU SMART LOCK

Your new door will be Kubu equipped all you have to do is visit kubu-home.com to purchase your Kubu Starter Kit, install the app and you have a smart door.

Kubu uses smart and simple technology to monitor your lock in real time. You will be able to check the status of your door no matter where you are from the Kubu app on your phone.

The Kubu starter kit comes with one home hub, one door module, a plug and batteries. You can simply add more doors to your hub and app by purchasing additional door modules.

Setting up your new smart door couldn't be easier:

1. Download the Kubu App onto your phone.

2. Plug in your Home Hub. The Home Hub is a wifi bridge that connects to your door module and activates it.

3. Insert the Door Module into your door lock.

Then start enjoying the benefits.

Visit kubu-home.com for more information.