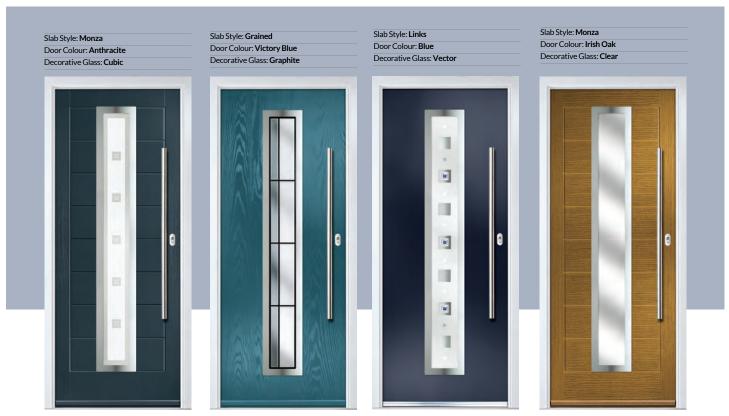

#### **MONZA**

With its Athena etched detailing on a woodgrain, glazed with a flat grained cassette, the Monza offers a stunning entrance that really makes a statement.

#### **LINKS**

Offering a simple smooth finish, Glazed with a flat stipple cassette, Links offers that minimalist look for a modern and sleek entrance point.

#### **GRAINED**

For that middle ground between traditional and contemporary the woodgrain finish and flat grained cassette option will offer you the perfect balance.