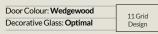

#### WOODGRAIN TRADITIONAL

Reminiscent of the door styles of the 1930's, the Craftsman is available as a solid door or with a glazed option.

Door Colour: Irish Oak Decorative Glass: Impression Door Colour: Wedgewood Decorative Glass: **Kew** 