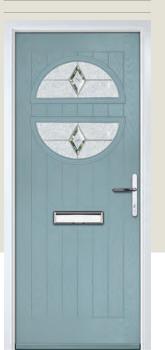

### Crown

#### WOODGRAIN TRADITIONAL

A traditional favourite with just a hint of modern, the Crown is also available in a number of glazing options as shown below.

Door Colour: Nimbus
Decorative Glass: Prestige

Door Colour: Clotted Cream
Decorative Glass: Stardrop