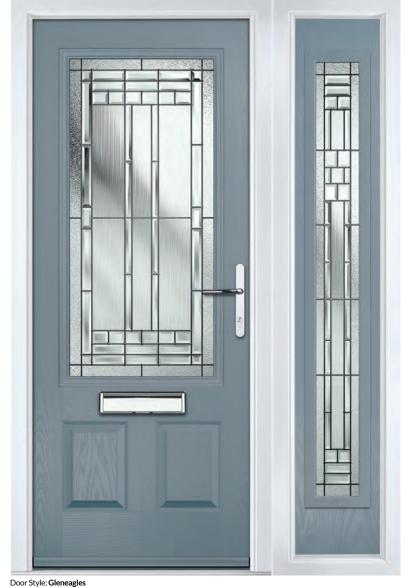

### Gleneagles

WOODGRAIN TRADITIONAL

With its eloquent design the Gleneagles is proving to be a very popular design. Available as full glazed or grid option.

Door Colour: Black Decorative Glass: Louisiana Door Colour: Twilight Decorative Glass: Impression Door Colour: Silver Grey Decorative Glass: Synergy

Door Colour: Moonshine Decorative Glass: Indulgence Grey

Door Colour: Nimbus Decorative Glass: Graphite

4 Grid Design