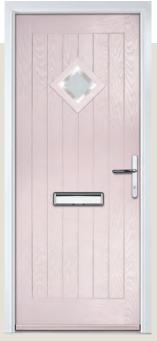

### Princess

WOODGRAIN TRADITIONAL

With its large glazed area, the Princess lets light flood through. Also available with with 4 or 9 grid option.

Door Colour: Green Decorative Glass: Impression Door Colour: Dusky Pink Decorative Glass: Bold Pink

Door Colour: Citrine Decorative Glass: Artemis Door Colour: Clay Decorative Glass: Optimal

9 Grid Design

Door Colour: Black Decorative Glass: Louisiana