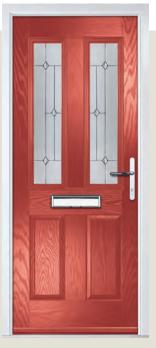

#### WOODGRAIN TRADITIONAL

A traditional favourite with just a hint of modern, the Crown is also available in a number of glazing options as shown below.

Door Colour: Nimbus
Decorative Glass: Prestige

Door Colour: Clotted Cream
Decorative Glass: Stardrop

Door Colour: French Blue
Decorative Glass: Bloomsbury

Door Colour: Mulberry
Decorative Glass: Impression

Please note: hardware, glass and colour combinations/placements shown are for visual purposes only.
Final manufactured door may vary from those shown.