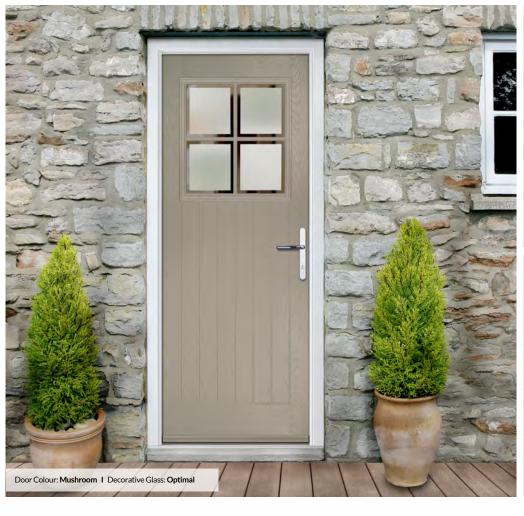

Door Colour: Citrine Decorative Glass: Artemis Door Colour: Clay Decorative Glass: Optimal

9 Grid Design

Door Colour: Black Decorative Glass: Louisiana