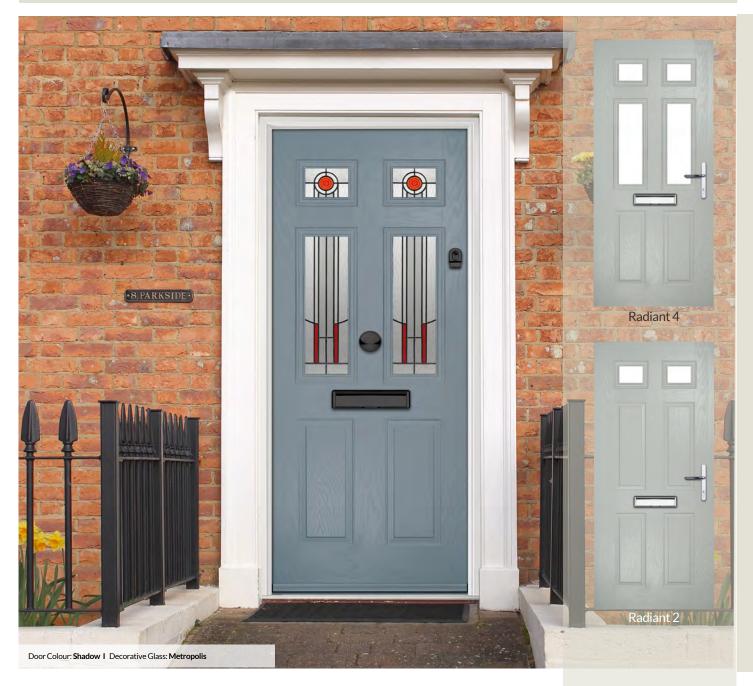

# Space for a sidelight

If you have a hallway with a larger opening you may opt for a statement with the addition of some sidelights to your door.

Note: these are only available in a few of our door styles.

Medinah sidelights use the FLiP Flat grained and Flat stipple cassettes only at this time.

Door Style: Radiant 4
Door Colour: Wedgewood
Door Glass: Hathaway

Door Colour: Shadow

Door Glass: Louisiana