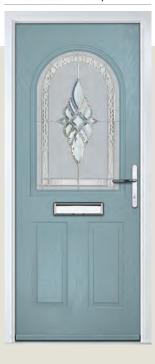

### Princess

WOODGRAIN TRADITIONAL

With its large glazed area, the Princess lets light flood through. Also available with with 4 or 9 grid option.

Door Colour: Green Decorative Glass: Impression Door Colour: Dusky Pink Decorative Glass: Bold Pink