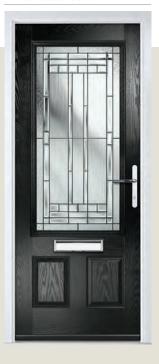

### Marquise

WOODGRAIN TRADITIONAL

Our most popular composite door option, available in a choice of three glazing styles.

Marquise 2-3

Door Colour: Slate Decorative Glass: Birchwood Door Colour: Stormy Seas Decorative Glass: Louisiana

Door Colour: Bolero Decorative Glass: Diamonte Door Colour: Clay Decorative Glass: Mercury

Door Colour: Very Berry Decorative Glass: Belgravia