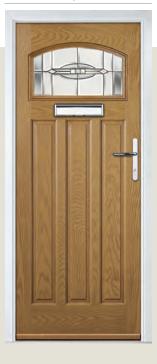

### Craftsman

#### WOODGRAIN TRADITIONAL

Reminiscent of the door styles of the 1930's, the Craftsman is available as a solid door or with a glazed option.

Door Colour: Irish Oak Decorative Glass: Impression Door Colour: Wedgewood Decorative Glass: **Kew** 