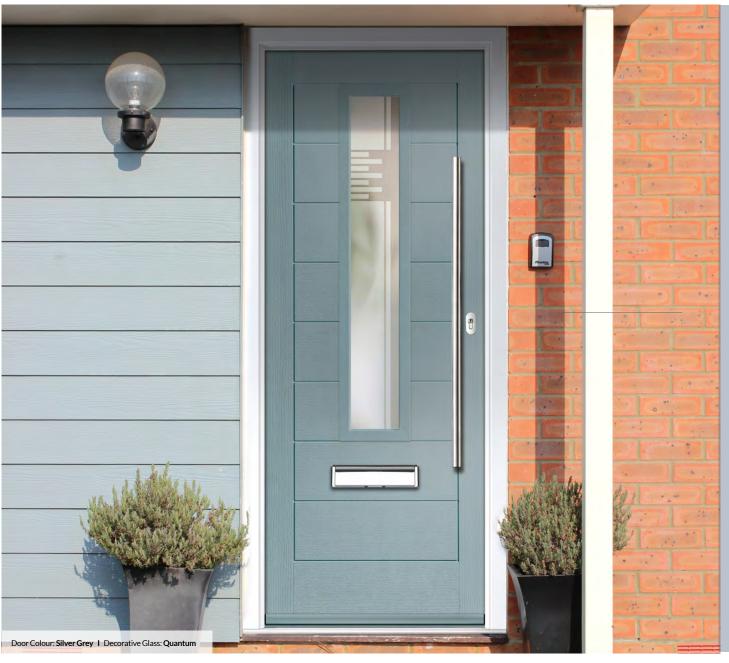

### Trillion

WOODGRAIN TRADITIONAL

The large glazed area of the Trillion can also be enhanced with the GridLite option.

Door Colour: Nimbus Decorative Glass: Bloomsbury Door Colour: Sage Decorative Glass: Tranquility Zinc Door Colour: Clotted Cream
Decorative Glass: Victorian Border