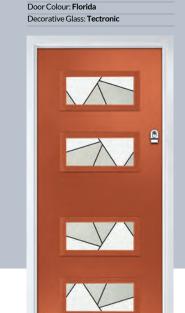

Door Colour: Shadow
Decorative Glass: Indulgence Grey

Door Colour: Carribean Blue Decorative Glass: Birchwood

Door Style: **Solitaire 4**Door Colour: **Clotted Cream**Decorative Glass: **Impression** 

Door Style: **Solitaire 10, Left**Door Colour: **Bright Pink**Decorative Glass: **Tectronic** 

#### Tectronic

A truly contemporary design from our in-house designer Jeyda. The geometric shapes are combined with neutral greys and black glass colours to create a design unlike anything else on the market today.