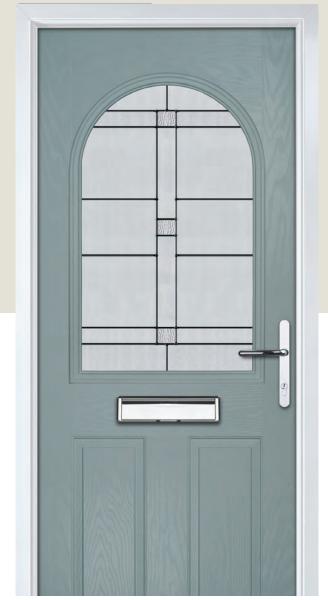

### Trillion

WOODGRAIN TRADITIONAL

The large glazed area of the Trillion can also be enhanced with the GridLite option.

Door Colour: Nimbus Decorative Glass: Bloomsbury Door Colour: Sage Decorative Glass: Tranquility Zinc Door Colour: Clotted Cream
Decorative Glass: Victorian Border

Door Colour: Agate Grey Decorative Glass: Renaissance Black

Door Colour: Silver Grey Decorative Glass: Aztec