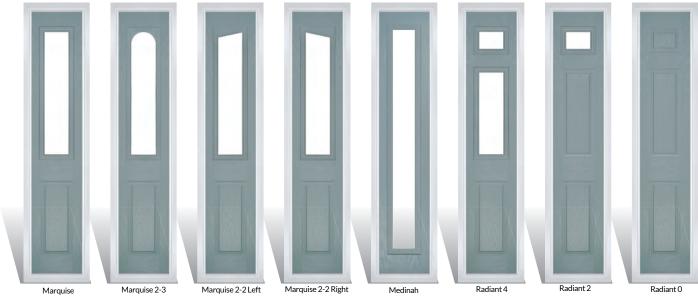

# Space for a sidelight

If you have a hallway with a larger opening you may opt for a statement with the addition of some sidelights to your door.

Note: these are only available in a few of our door styles.

Medinah sidelights use the FLiP Flat grained and Flat stipple cassettes only at this time.

Door Style: Radiant 4
Door Colour: Wedgewood
Door Glass: Hathaway

Door Colour: Shadow

Door Glass: Louisiana