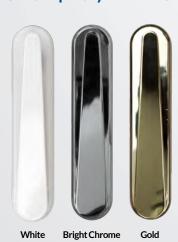

# Choose your hardware

Your furniture choices for your new door can really complement and enhance the look of your door. Whether you're looking to complete your traditional or contemporary door, you'll find the hardware that gives you the perfect finishing touch. You have 9 great colour options to choose from, supplied complete with a full 10 year mechanical guarantee and surface finish warranty.

#### **Letterplates**