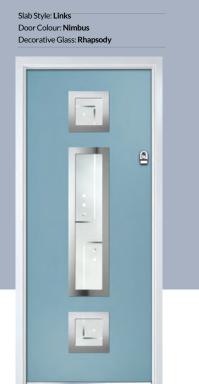

# Inox Paris/Biarritz

**CONTEMPORARY RANGE** 

The Inox Paris door delivers flair and grace, and with the Biarritz option, you can make a real statement.

Slab Style: **Grained**Door Colour: **Nimbus**Decorative Glass: **Rhapsody** 