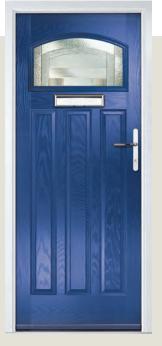

### Marquise

WOODGRAIN TRADITIONAL

Our most popular composite door option, available in a choice of three glazing styles.

Marquise 2-3

Door Colour: Slate Decorative Glass: Birchwood Door Colour: Stormy Seas Decorative Glass: Louisiana