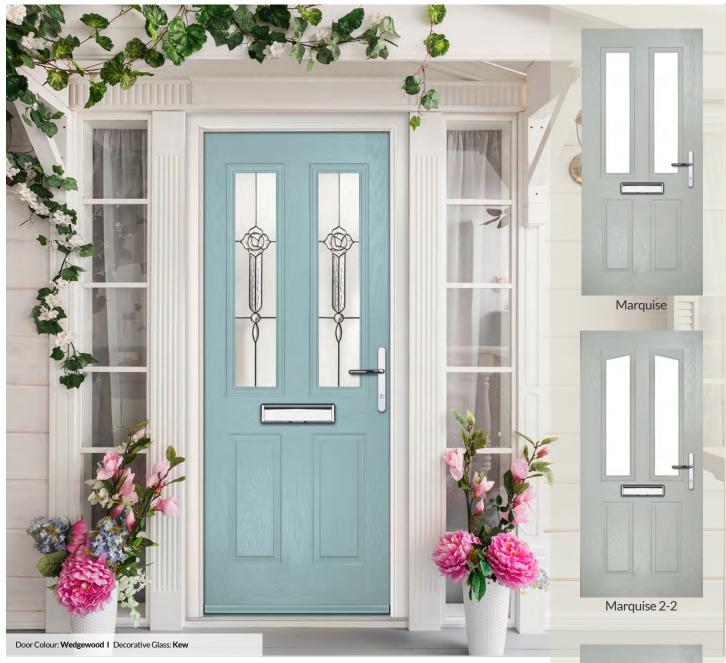

### Marquise

WOODGRAIN TRADITIONAL

Our most popular composite door option, available in a choice of three glazing styles.

Marquise 2-3

Door Colour: Slate Decorative Glass: Birchwood Door Colour: Stormy Seas Decorative Glass: Louisiana