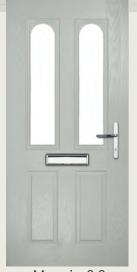

### Marquise

WOODGRAIN TRADITIONAL

Our most popular composite door option, available in a choice of three glazing styles.

Marquise 2-3

Door Colour: Slate Decorative Glass: Birchwood Door Colour: Stormy Seas Decorative Glass: Louisiana

Door Colour: Bolero Decorative Glass: Diamonte Door Colour: Clay Decorative Glass: Mercury

Door Colour: Very Berry Decorative Glass: Belgravia