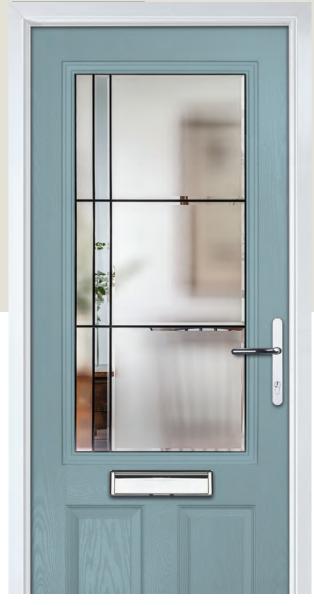

### Trillion

WOODGRAIN TRADITIONAL

The large glazed area of the Trillion can also be enhanced with the GridLite option.

Door Colour: Nimbus Decorative Glass: Bloomsbury Door Colour: Sage Decorative Glass: Tranquility Zinc Door Colour: Clotted Cream
Decorative Glass: Victorian Border