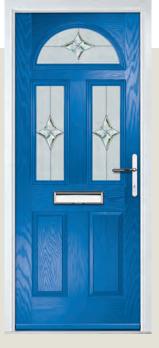

### Marquise

WOODGRAIN TRADITIONAL

Our most popular composite door option, available in a choice of three glazing styles.

Marquise 2-3

Door Colour: Slate Decorative Glass: Birchwood Door Colour: Stormy Seas Decorative Glass: Louisiana