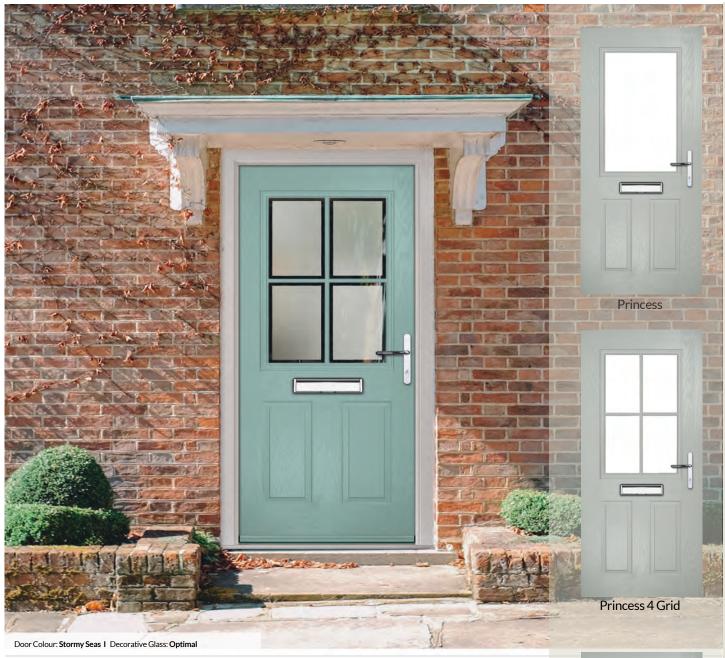

### Princess

WOODGRAIN TRADITIONAL

With its large glazed area, the Princess lets light flood through. Also available with with 4 or 9 grid option.

Door Colour: Green Decorative Glass: Impression Door Colour: Dusky Pink Decorative Glass: Bold Pink

Door Colour: Citrine Decorative Glass: Artemis Door Colour: Clay Decorative Glass: Optimal

9 Grid Design

Door Colour: Black Decorative Glass: Louisiana