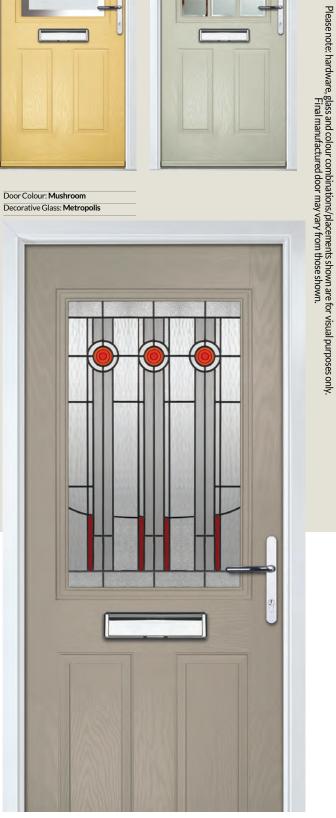

# Choose your colours Standard Colours

Important: colours shown are for guidance only, this printed brochure should not be relied upon for exact colour matching purposes. Swatches are available on request for an exact colour match.

Stone Grey Woodgrain

Slate Woodgrain

Mocha Woodgrain

Please note: open out doors will show a white edge-band if interior colour is white.