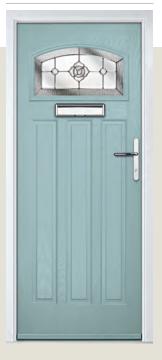

### Solitaire 2

WOODGRAIN TRADITIONAL

On a traditional farmhouse slab, the facing curves of the glazing detail bring a modern statement to this door.

Door Colour: **Cream White**Decorative Glass: **Hathaway** 

Door Colour: Shadow
Decorative Glass: Indulgence Grey

Door Colour: Carribean Blue Decorative Glass: Birchwood

Door Style: **Solitaire 4**Door Colour: **Clotted Cream**Decorative Glass: **Impression** 

Door Style: **Solitaire 10, Left**Door Colour: **Bright Pink**Decorative Glass: **Tectronic** 