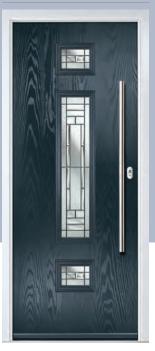

#### WOODGRAIN TRADITIONAL

A traditional favourite with just a hint of modern, the Crown is also available in a number of glazing options as shown below.

Door Colour: Nimbus
Decorative Glass: Prestige

Door Colour: Clotted Cream
Decorative Glass: Stardrop

Door Colour: French Blue
Decorative Glass: Bloomsbury

Door Colour: Mulberry
Decorative Glass: Impression

Please note: hardware, glass and colour combinations/placements shown are for visual purposes only.
Final manufactured door may vary from those shown.