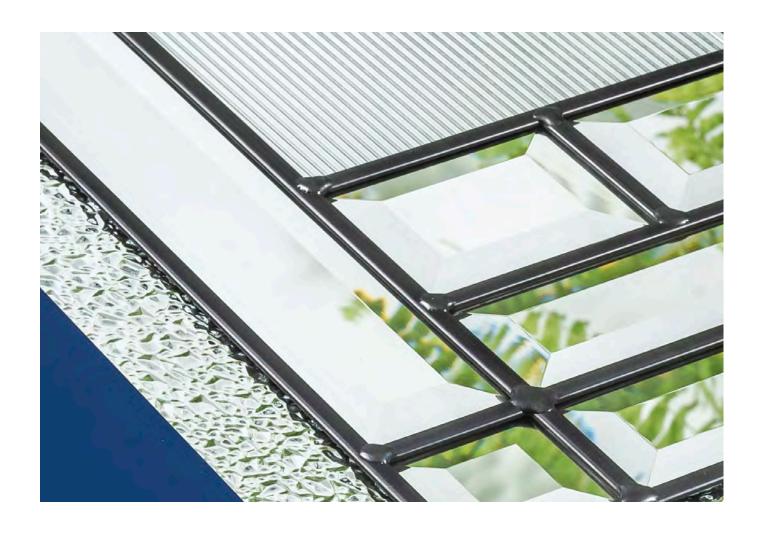

### THERMAL PERFORMANCE

Composite doors are much more thermally efficient than either timber or PVC, and our doors are manufactured to the highest quality standards, making them more thermally efficient by design.

The warm foam core allows the door to have a significantly better 'U' value than any other option on the market and our entire range meets with the requirements of the current Building Regulations.

There are various upgrades to glass options which increase the thermal performance of the door.

The combination should keep your home warmer and could help reduce your energy bills.