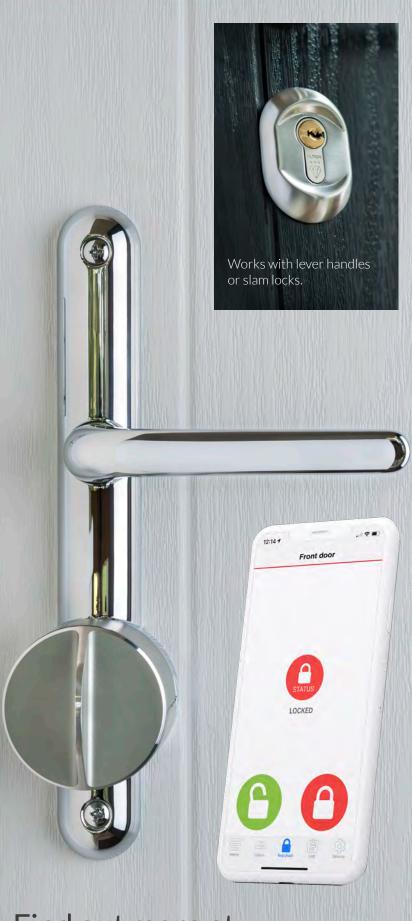

#### **Ultion Smart**

An innovative new lock to transform your door to a smart door, which can be locked with your smartphone or watch.

# ACTIVATE YOUR KUBU SMART LOCK

Your new door will be Kubu equipped all you have to do is visit kubu-home.com to purchase your Kubu Starter Kit, install the app and you have a smart door.

Kubu uses smart and simple technology to monitor your lock in real time. You will be able to check the status of your door no matter where you are from the Kubu app on your phone.

### Make your door **SMART!**

Upgrade your lock to Ultion Smart to control your door lock with your smartphone, your watch, by voice command or with a key.

Unlock on approach You can set Ultion Smart to unlock as soon as you enter the unlock zone without even touching your phone.

Lock behind you

Never wonder if you locked the door again. You can set how long Ultion Smart stays unlocked for before securing the door again.

Send guest keys by phone You can send a digital key or numerical code for use of the optional wireless key pad. These can be used as a timed or permanent access straight to a guest's phone by text or email.

Voice control

Operate via Alexa and Siri.

#### Wireless keypad

The wireless keypad option connects to Ultion Smart using bluetooth. You get all the convenience of a keypad without fitting a control panel to your front door.