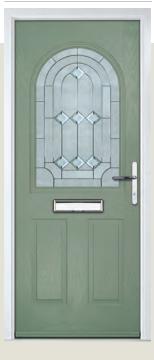

# Just your style TRADITIONAL

Our traditional door styles are designed to replicate the most popular timber doors with a realistic woodgrain embossing in the surface. Whether you are enhancing the entrance to a period home, modern townhouse or a cottage, there is a style to suit the property and your taste.

### Marquise

WOODGRAIN TRADITIONAL

Our most popular composite door option, available in a choice of three glazing styles.

Marquise 2-3

Door Colour: Slate Decorative Glass: Birchwood Door Colour: Stormy Seas Decorative Glass: Louisiana