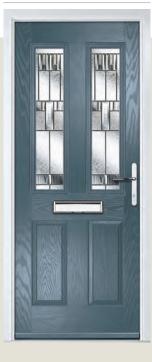

#### WOODGRAIN TRADITIONAL

A traditional favourite with just a hint of modern, the Crown is also available in a number of glazing options as shown below.

Door Colour: Nimbus
Decorative Glass: Prestige

Door Colour: Clotted Cream
Decorative Glass: Stardrop

Door Colour: French Blue
Decorative Glass: Bloomsbury

Door Colour: Mulberry
Decorative Glass: Impression

Please note: hardware, glass and colour combinations/placements shown are for visual purposes only.
Final manufactured door may vary from those shown.