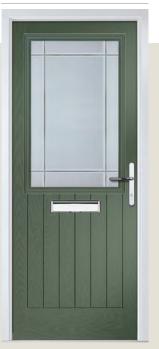

### Solitaire 1, 6 & DT3

WOODGRAIN TRADITIONAL

With three great glazing options you'll find a door that suits your home perfectly.

Door Style: Solitaire 6 Door Colour: Pale Pink FLiP Flat Grain Decorative Glass: Artemis

Door Style: Solitaire 6 Door Colour: Slate FLiP Flat Grain Decorative Glass: Grange

Door Style: Solitaire 1
Door Colour: Tree Frog
Decorative Glass: Trinity FLiP Standard

Door Style: Solitaire DT3 Door Colour: Sage
Decorative Glass: Lanesborough