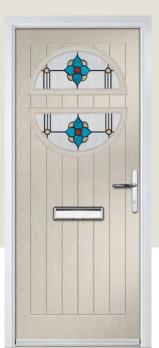

### Solitaire 1-2 & 3

WOODGRAIN TRADITIONAL

A Prestige cottage door on our traditional farmhouse

Solitaire 0

Door Colour: Clotted Cream
Decorative Glass: Milan

Door Colour: **Florida**Decorative Glass: **Trio Diamond** 