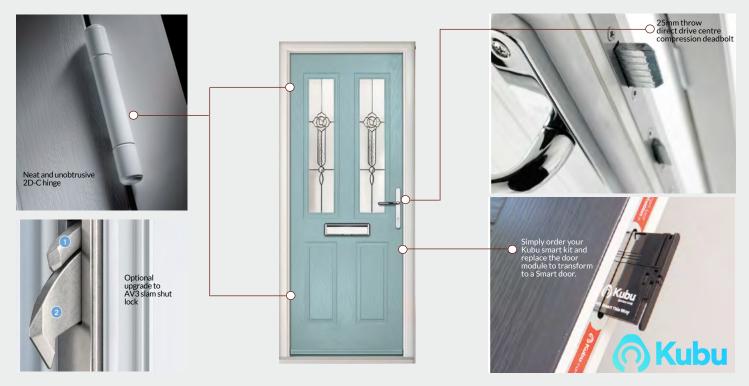

Security of valued possessions and protecting loved ones are the main priority of any homeowner. Our composite doors have been designed to exceed even the most stringent of expectations. This is why we have incorporated a number of security features as standard.

- High performance multipoint locking system, set for smart technology. Your lock will be Kubu equipped, meaning you can easily transform your door to a smart door at any point.
- A neat and unobtrusive 2D-C hinge available in a range of colours for your door. The unique patented lateral adjustment of +/- 3mm, it has a high load carrying capacity of 40kg, preventing the door from dropping.
- Ultion Diamond Secure Cylinder Lock supplied on all doors.

#### AV3 available with normal and heritage lock

Upgrade to an automatic locking door, this lock negates the need for a lever/lever door handle. You just pull or push the door closed with the bar handle and it automatically throws the hooks and dead bolt, making your home secure. When leaving your home or going to bed just simply turn the key to deadlock everything into position.

#### **Ultion Smart**

An innovative new lock to transform your door to a smart door, which can be locked with your smartphone or watch.

# ACTIVATE YOUR KUBU SMART LOCK

Your new door will be Kubu equipped all you have to do is visit kubu-home.com to purchase your Kubu Starter Kit, install the app and you have a smart door.

Kubu uses smart and simple technology to monitor your lock in real time. You will be able to check the status of your door no matter where you are from the Kubu app on your phone.