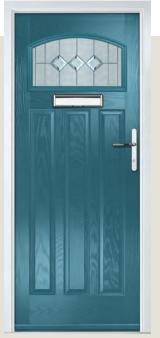

### Solitaire 2

WOODGRAIN TRADITIONAL

On a traditional farmhouse slab, the facing curves of the glazing detail bring a modern statement to this door.

Door Colour: **Cream White**Decorative Glass: **Hathaway** 

Door Colour: Shadow
Decorative Glass: Indulgence Grey

Door Colour: Carribean Blue Decorative Glass: Birchwood

Door Style: **Solitaire 4**Door Colour: **Clotted Cream**Decorative Glass: **Impression** 

Door Style: **Solitaire 10, Left**Door Colour: **Bright Pink**Decorative Glass: **Tectronic** 