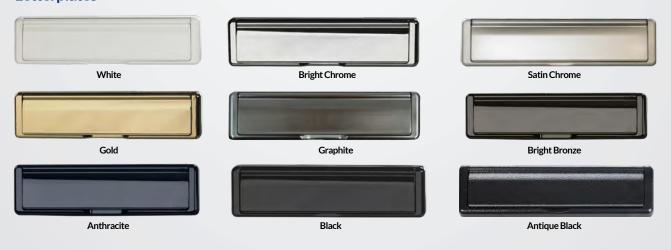

# Choose your hardware

Your furniture choices for your new door can really complement and enhance the look of your door. Whether you're looking to complete your traditional or contemporary door, you'll find the hardware that gives you the perfect finishing touch. You have 9 great colour options to choose from, supplied complete with a full 10 year mechanical guarantee and surface finish warranty.

#### **Letterplates**