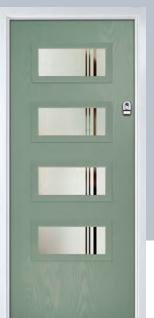

### Radiant

WOODGRAIN TRADITIONAL

The traditional six-panel door available with two or four glazing details.

Door Colour: White
Decorative Glass: Belgravia

Radiant 2 Design Door Colour: Cotswold
Decorative Glass: Hathaway

Door Colour: **Bolero**Decorative Glass: **Bloomsbury** 

Door Colour: **Anthracite Grey** Decorative Glass: **Milan** 

Door Colour: **Stormy Seas** Decorative Glass: **Louisiana** 

Please note: hardware, glass and colour combinations/placements shown are for visual purposes only. Final manufactured door may vary from those shown.