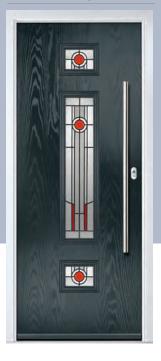

#### WOODGRAIN TRADITIONAL

A traditional favourite with just a hint of modern, the Crown is also available in a number of glazing options as shown below.

Door Colour: Nimbus
Decorative Glass: Prestige

Door Colour: Clotted Cream
Decorative Glass: Stardrop

Door Colour: French Blue
Decorative Glass: Bloomsbury

Door Colour: Mulberry
Decorative Glass: Impression

Please note: hardware, glass and colour combinations/placements shown are for visual purposes only.
Final manufactured door may vary from those shown.