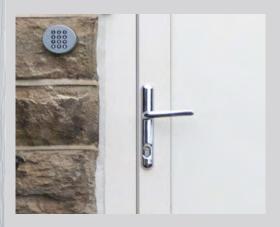

#### Wireless keypad

The wireless keypad option connects to Ultion Smart using bluetooth. You get all the convenience of a keypad without fitting a control panel to your front door.