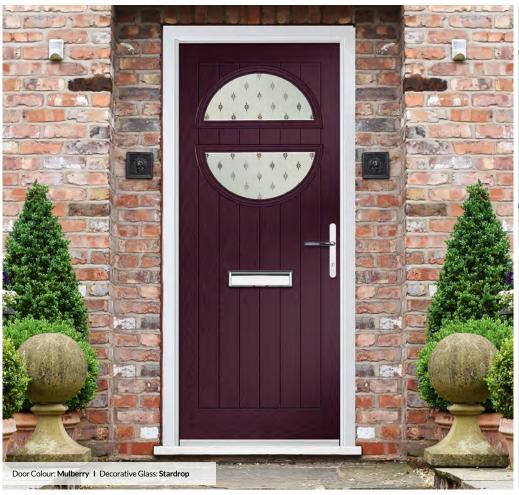

#### WOODGRAIN TRADITIONAL

A traditional favourite with just a hint of modern, the Crown is also available in a number of glazing options as shown below.

Door Colour: Nimbus
Decorative Glass: Prestige

Door Colour: Clotted Cream
Decorative Glass: Stardrop

Door Colour: French Blue
Decorative Glass: Bloomsbury

Door Colour: Mulberry
Decorative Glass: Impression

Please note: hardware, glass and colour combinations/placements shown are for visual purposes only.
Final manufactured door may vary from those shown.