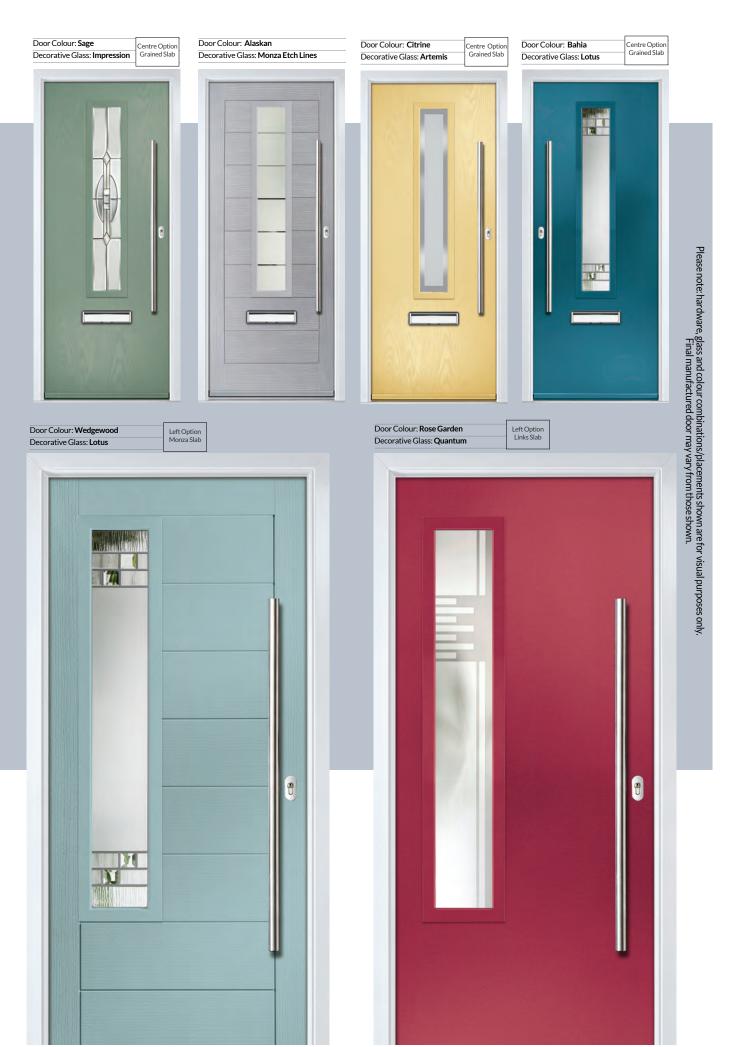

### Augusta Long

**CONTEMPORARY RANGE** 

Choose from our grained, smooth and Monza design with a long glazed panel, this is a stunning door. Alternatively choose the Monza II Solid option for complete privacy.

| Door Colour: Clay           |
|-----------------------------|
| Decorative Glass: Quadratur |

Left Option Monza Slab

Door Colour: Stormy Seas Decorative Glass: Athena

Left Option Links Slab

Please note: hardware, glass and colour combinations/placements shown are for visual purposes only. Final manufactured door may vary from those shown.