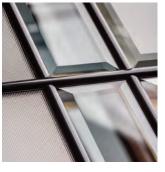

### CHOOSE YOUR FRAME

You can choose from a sculptured profile for a more rounded, ornate style or bevelled for an angular modern finish. Then choose a frame colour that complements or contrasts with your door to complete the look.

Sculptured Profile

> Bevelle Profile