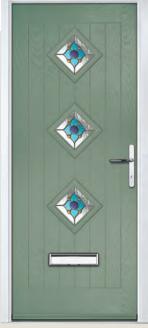

### Solitaire 1, 6 & DT3

WOODGRAIN TRADITIONAL

With three great glazing options you'll find a door that suits your home perfectly.

Door Style: Solitaire 6 Door Colour: Pale Pink FLiP Flat Grain Decorative Glass: Artemis

Door Style: Solitaire 6 Door Colour: Slate FLiP Flat Grain Decorative Glass: Grange

Door Style: Solitaire 1
Door Colour: Tree Frog
Decorative Glass: Trinity FLiP Standard

Door Style: Solitaire DT3 Door Colour: Sage
Decorative Glass: Lanesborough

FLiP Standard

Door Style: Solitaire 1 Door Colour: Clay Decorative Glass: Graphite