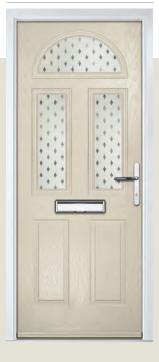

### Marquise

WOODGRAIN TRADITIONAL

Our most popular composite door option, available in a choice of three glazing styles.

Marquise 2-3

Door Colour: Slate Decorative Glass: Birchwood Door Colour: Stormy Seas Decorative Glass: Louisiana

Door Colour: Bolero Decorative Glass: Diamonte Door Colour: Clay Decorative Glass: Mercury

Door Colour: Very Berry Decorative Glass: Belgravia