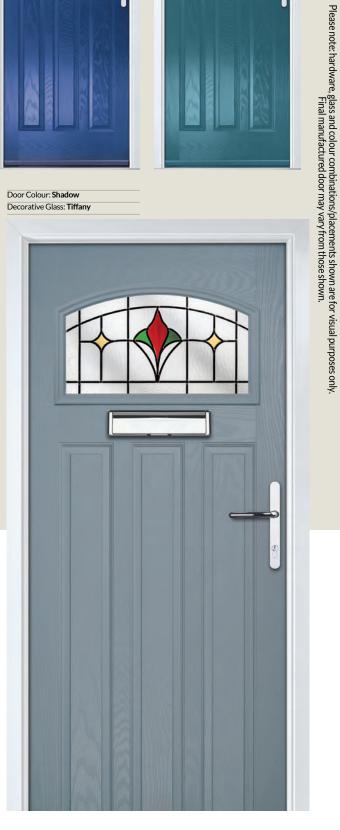

### Marquise

WOODGRAIN TRADITIONAL

Our most popular composite door option, available in a choice of three glazing styles.

Marquise 2-3

Door Colour: Slate Decorative Glass: Birchwood Door Colour: Stormy Seas Decorative Glass: Louisiana

Door Colour: Bolero Decorative Glass: Diamonte Door Colour: Clay Decorative Glass: Mercury

Door Colour: Very Berry Decorative Glass: Belgravia