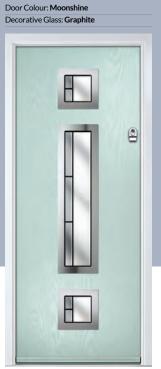

Door Colour: Moonshine Decorative Glass: Indulgence Grey

Door Colour: Nimbus Decorative Glass: Graphite

4 Grid Design