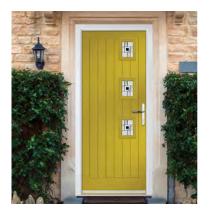

### Marquise

WOODGRAIN TRADITIONAL

Our most popular composite door option, available in a choice of three glazing styles.

Marquise 2-3

Door Colour: Slate Decorative Glass: Birchwood Door Colour: Stormy Seas Decorative Glass: Louisiana

Door Colour: Bolero Decorative Glass: Diamonte Door Colour: Clay Decorative Glass: Mercury

Door Colour: Very Berry Decorative Glass: Belgravia