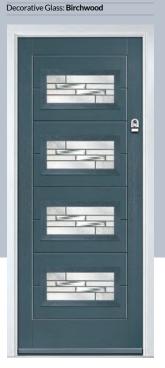

Door Colour: **Victory Blue** Decorative Glass: **Birchwood** 

\* Numbers is a bespoke glass design, customised to suit your number/letter requirements. We use a standardised font but the position and scale may differ according to number or character requirements.