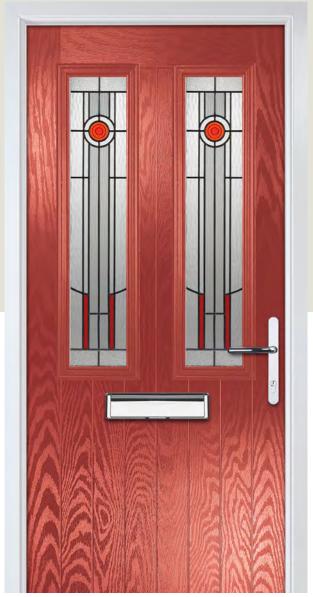

#### WOODGRAIN TRADITIONAL

A traditional favourite with just a hint of modern, the Crown is also available in a number of glazing options as shown below.

Door Colour: Nimbus
Decorative Glass: Prestige

Door Colour: Clotted Cream
Decorative Glass: Stardrop

Door Colour: French Blue
Decorative Glass: Bloomsbury

Door Colour: Mulberry
Decorative Glass: Impression

Please note: hardware, glass and colour combinations/placements shown are for visual purposes only.
Final manufactured door may vary from those shown.