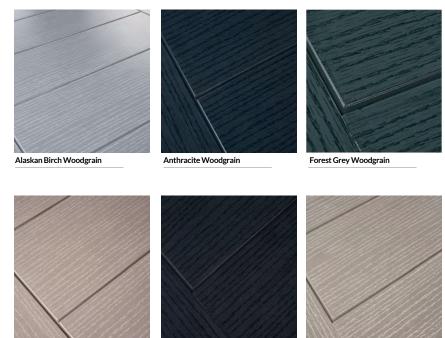

Stone Grey Woodgrain

Slate Woodgrain

Mocha Woodgrain

Please note: open out doors will show a white edge-band if interior colour is white.