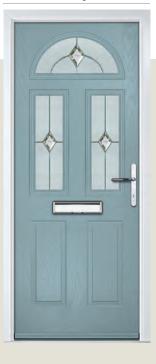

### Crown

#### WOODGRAIN TRADITIONAL

A traditional favourite with just a hint of modern, the Crown is also available in a number of glazing options as shown below.

Door Colour: Nimbus
Decorative Glass: Prestige

Door Colour: Clotted Cream
Decorative Glass: Stardrop

Door Colour: French Blue
Decorative Glass: Bloomsbury

Door Colour: Mulberry
Decorative Glass: Impression

Please note: hardware, glass and colour combinations/placements shown are for visual purposes only.
Final manufactured door may vary from those shown.