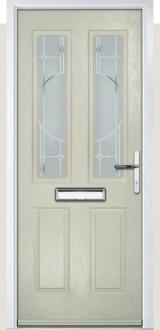

#### WOODGRAIN TRADITIONAL

A traditional favourite with just a hint of modern, the Crown is also available in a number of glazing options as shown below.

Door Colour: Nimbus
Decorative Glass: Prestige

Door Colour: Clotted Cream
Decorative Glass: Stardrop