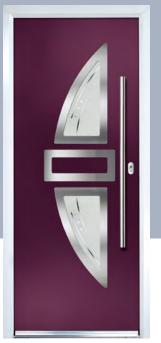

# Just your style TRADITIONAL

Our traditional door styles are designed to replicate the most popular timber doors with a realistic woodgrain embossing in the surface. Whether you are enhancing the entrance to a period home, modern townhouse or a cottage, there is a style to suit the property and your taste.

### DESIGNER

A designer collection of unique doors: the smooth/etched LINKS door, glazed using the flat stipple cassette or the stunning Monza II door with our Flat grained cassette.

Monza II Solid Page 36