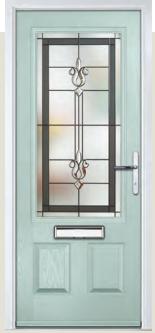

### Crown

#### WOODGRAIN TRADITIONAL

A traditional favourite with just a hint of modern, the Crown is also available in a number of glazing options as shown below.

Door Colour: Nimbus
Decorative Glass: Prestige

Door Colour: Clotted Cream
Decorative Glass: Stardrop

Door Colour: French Blue
Decorative Glass: Bloomsbury

Door Colour: Mulberry
Decorative Glass: Impression

Please note: hardware, glass and colour combinations/placements shown are for visual purposes only.
Final manufactured door may vary from those shown.