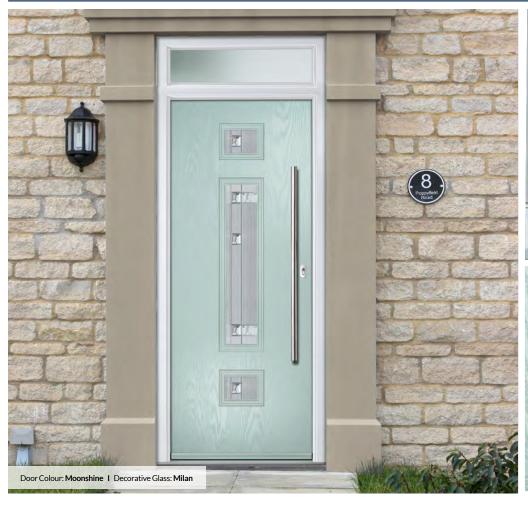

### Gleneagles

WOODGRAIN TRADITIONAL

With its eloquent design the Gleneagles is proving to be a very popular design. Available as full glazed or grid option.

Door Colour: Black Decorative Glass: Louisiana Door Colour: Twilight Decorative Glass: Impression Door Colour: Silver Grey Decorative Glass: Synergy

Door Colour: Moonshine Decorative Glass: Indulgence Grey

Door Colour: Nimbus Decorative Glass: Graphite

4 Grid Design