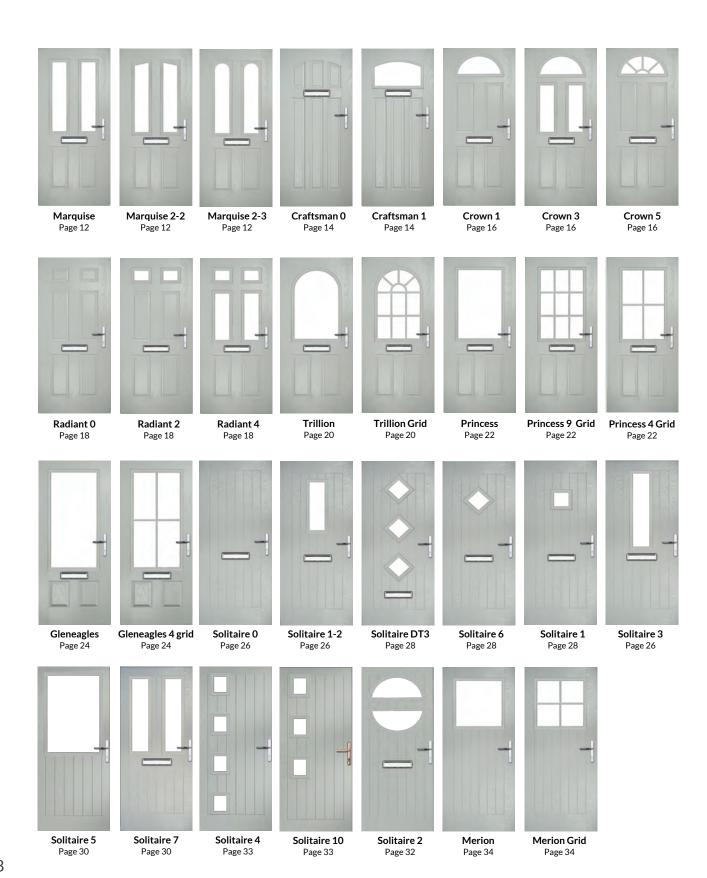

# Just your style TRADITIONAL

Our traditional door styles are designed to replicate the most popular timber doors with a realistic woodgrain embossing in the surface. Whether you are enhancing the entrance to a period home, modern townhouse or a cottage, there is a style to suit the property and your taste.

Vilamoura Page 42

Augusta Page 38

Augusta Long Page 36

Seminole Page 45

Oakmont & Copenhagen Page 40

Inox Nice Page 43

### CONTEMPORARY

A selection of modern styles with woodgrain doors and glazed using the flat grained cassette option. Alternatively choose the lnox stainless steel cassette for a more unique entrance.

Inox Lyon Page 44

Inox Munich Page 45

Inox Monaco Page 46

Inox Barcelona Page 47

Inox Paris Page 48

Inox Biarritz Page 48

### DESIGNER

A designer collection of unique doors: the smooth/etched LINKS door, glazed using the flat stipple cassette or the stunning Monza II door with our Flat grained cassette.

Monza II Solid Page 36

Monza II Page 36

Monza II Oakmont Page 40

Monza II Square Page 41

Monza II Augusta Page 38

Links Square Page 41

Links Oakmont Page 40

Links Copenhagen Page 40

Links Augusta Page 38

Links Augusta Long Page 36