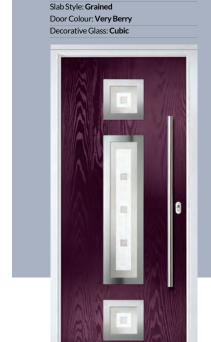

### Augusta Long

**CONTEMPORARY RANGE** 

Choose from our grained, smooth and Monza design with a long glazed panel, this is a stunning door. Alternatively choose the Monza II Solid option for complete privacy.

| Door Colour: Clay           |
|-----------------------------|
| Decorative Glass: Quadratur |

Left Option Monza Slab

Door Colour: Stormy Seas Decorative Glass: Athena

Left Option Links Slab

Please note: hardware, glass and colour combinations/placements shown are for visual purposes only. Final manufactured door may vary from those shown.