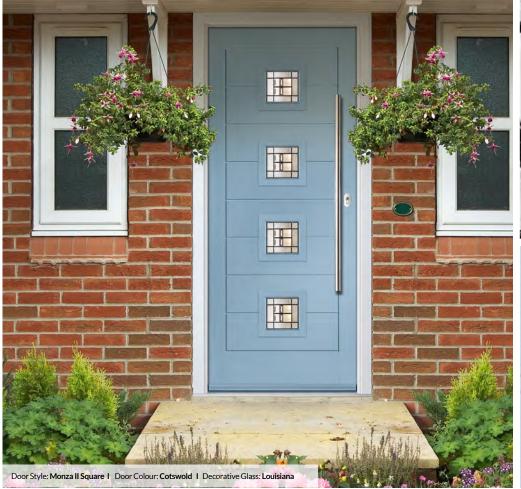

### DESIGNER

A designer collection of unique doors: the smooth/etched LINKS door, glazed using the flat stipple cassette or the stunning Monza II door with our Flat grained cassette.

Monza II Solid Page 36

Monza II Page 36

Monza II Oakmont Page 40

Monza II Square Page 41

Monza II Augusta Page 38

Links Square Page 41

Links Oakmont Page 40

Links Copenhagen Page 40

Links Augusta Page 38