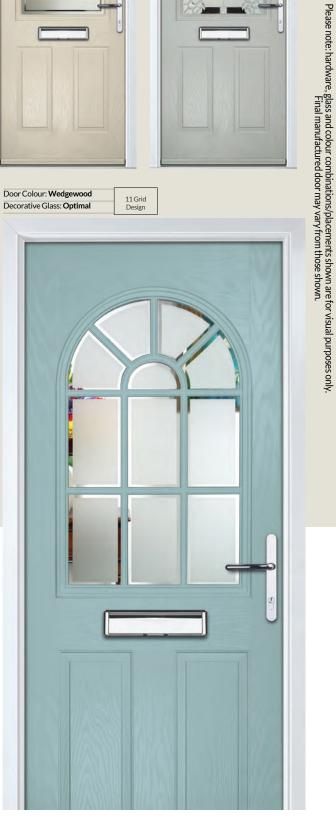

#### WOODGRAIN TRADITIONAL

Reminiscent of the door styles of the 1930's, the Craftsman is available as a solid door or with a glazed option.

Door Colour: Irish Oak Decorative Glass: Impression Door Colour: Wedgewood Decorative Glass: **Kew** 