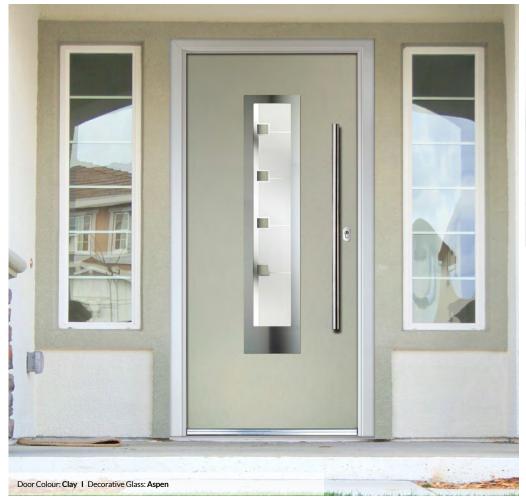

#### Aspen

This European style design is produced using high grade brushed stainless Inox elements, that are bonded to the centre pane of glass. This combination provides a unique contrast.