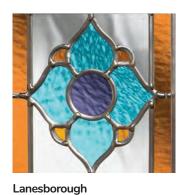

Door Style: Solitaire 6 Door Colour: Slate FLiP Flat Grain Decorative Glass: Grange

Door Style: Solitaire 1
Door Colour: Tree Frog
Decorative Glass: Trinity FLiP Standard

Door Style: Solitaire DT3 Door Colour: Sage
Decorative Glass: Lanesborough