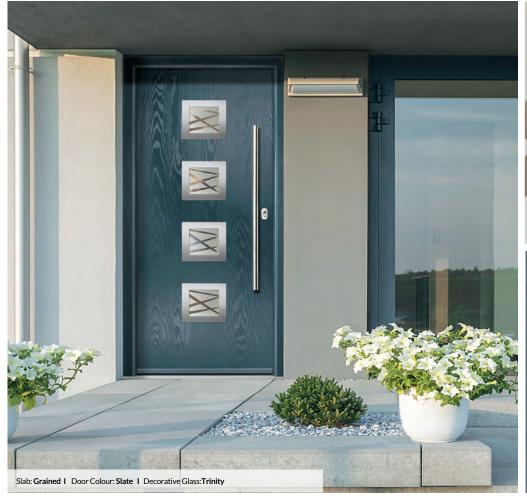

#### **GRAINED**

For that middle ground between traditional and contemporary the woodgrain finish and flat grained cassette option will offer you the perfect balance.

#### Trinity

The multi-width lines of Difuso soft acid etched glass contrast beautifully with the deeper texture of the sandblasting to create a truly modern design.