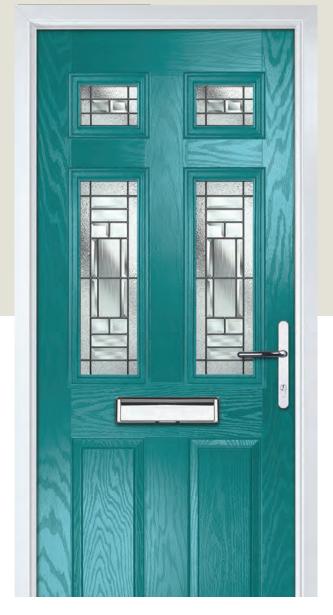

Door Colour: French Blue
Decorative Glass: Bloomsbury

Door Colour: Mulberry
Decorative Glass: Impression

Please note: hardware, glass and colour combinations/placements shown are for visual purposes only.
Final manufactured door may vary from those shown.