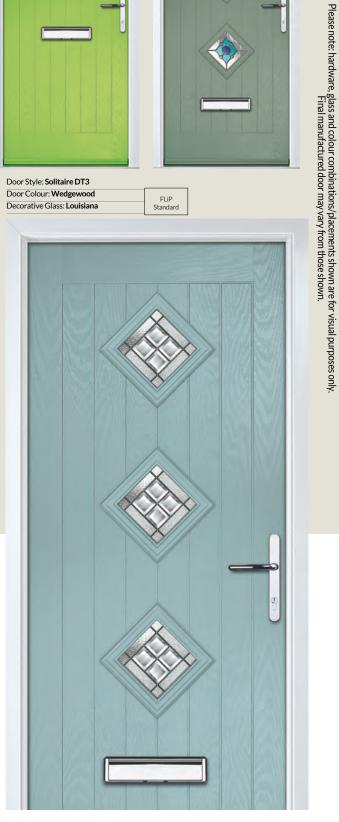

### Solitaire 1, 6 & DT3

WOODGRAIN TRADITIONAL

With three great glazing options you'll find a door that suits your home perfectly.

Door Style: Solitaire 6 Door Colour: Pale Pink FLiP Flat Grain Decorative Glass: Artemis

Door Style: Solitaire 6 Door Colour: Slate FLiP Flat Grain Decorative Glass: Grange

Door Style: Solitaire 1
Door Colour: Tree Frog
Decorative Glass: Trinity FLiP Standard

Door Style: Solitaire DT3 Door Colour: Sage
Decorative Glass: Lanesborough

FLiP Standard

Door Style: Solitaire 1 Door Colour: Clay Decorative Glass: Graphite