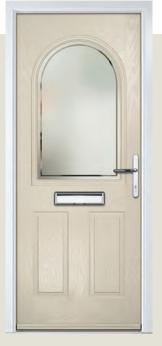

### CONTEMPORARY

A selection of modern styles with woodgrain doors and glazed using the flat grained cassette option. Alternatively choose the lnox stainless steel cassette for a more unique entrance.

Inox Lyon Page 44

### Augusta Long

**CONTEMPORARY RANGE** 

Choose from our grained, smooth and Monza design with a long glazed panel, this is a stunning door. Alternatively choose the Monza II Solid option for complete privacy.