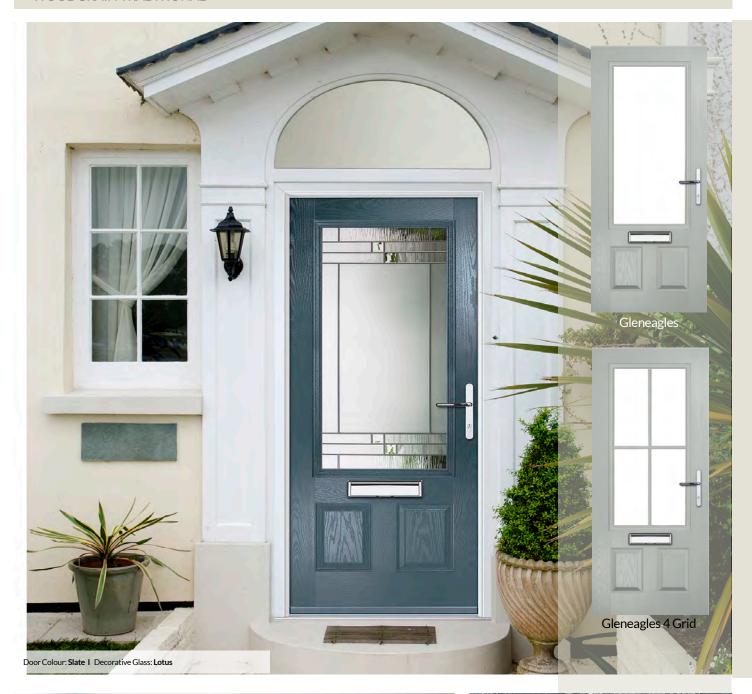

### Gleneagles

WOODGRAIN TRADITIONAL

With its eloquent design the Gleneagles is proving to be a very popular design. Available as full glazed or grid option.

Door Colour: Black Decorative Glass: Louisiana Door Colour: Twilight Decorative Glass: Impression Door Colour: Silver Grey Decorative Glass: Synergy

Door Colour: Moonshine Decorative Glass: Indulgence Grey

Door Colour: Nimbus Decorative Glass: Graphite

4 Grid Design