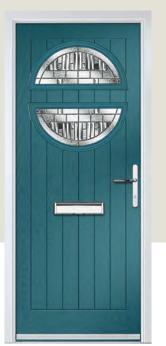

### Gleneagles

WOODGRAIN TRADITIONAL

With its eloquent design the Gleneagles is proving to be a very popular design. Available as full glazed or grid option.

Door Colour: Black Decorative Glass: Louisiana Door Colour: Twilight Decorative Glass: Impression Door Colour: Silver Grey Decorative Glass: Synergy

Door Colour: Moonshine Decorative Glass: Indulgence Grey

Door Colour: Nimbus Decorative Glass: Graphite

4 Grid Design