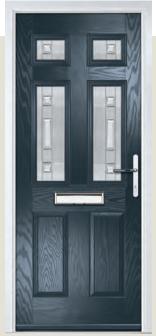

#### WOODGRAIN TRADITIONAL

A traditional favourite with just a hint of modern, the Crown is also available in a number of glazing options as shown below.

Door Colour: Nimbus
Decorative Glass: Prestige

Door Colour: Clotted Cream
Decorative Glass: Stardrop