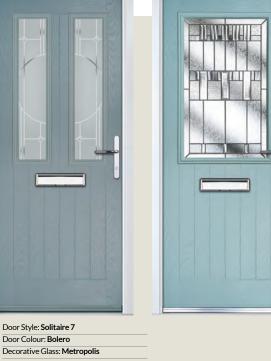

### Solitaire 5 & 7

WOODGRAIN TRADITIONAL

A range of traditional style cottage doors with larger glass designs.

Door Style: Solitaire 7 Door Colour: Black Ice
Decorative Glass: Milan Door Style: Solitaire 5 Door Colour: Sage Decorative Glass: Athena

Door Style: Solitaire 7 Door Colour: Silver Grey
Decorative Glass: Mercury

Door Style: Solitaire 5 Door Colour: Wedgewood
Decorative Glass: Birchwood

Door Colour: Pale Pink Decorative Glass: Bold Pink

Door Style: Solitaire 7 Door Colour: Bolero