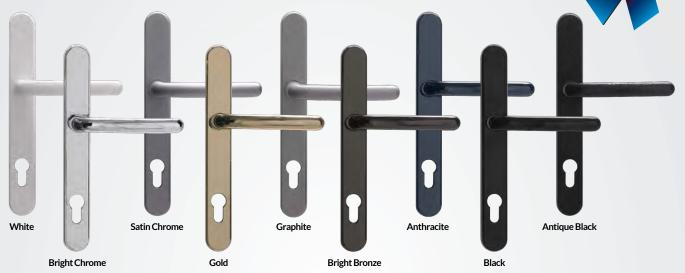

# Choose your hardware

Your furniture choices for your new door can really complement and enhance the look of your door. Whether you're looking to complete your traditional or contemporary door, you'll find the hardware that gives you the perfect finishing touch. You have 9 great colour options to choose from, supplied complete with a full 10 year mechanical guarantee and surface finish warranty.

#### **Lever Handles**