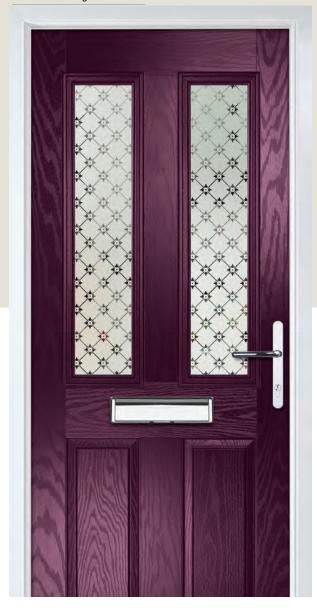

#### WOODGRAIN TRADITIONAL

A traditional favourite with just a hint of modern, the Crown is also available in a number of glazing options as shown below.

Door Colour: Nimbus
Decorative Glass: Prestige

Door Colour: Clotted Cream
Decorative Glass: Stardrop

Door Colour: French Blue
Decorative Glass: Bloomsbury

Door Colour: Mulberry
Decorative Glass: Impression

Please note: hardware, glass and colour combinations/placements shown are for visual purposes only.
Final manufactured door may vary from those shown.