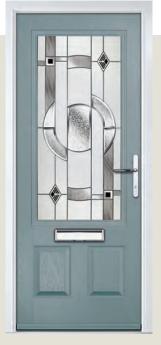

### Crown

#### WOODGRAIN TRADITIONAL

A traditional favourite with just a hint of modern, the Crown is also available in a number of glazing options as shown below.

Door Colour: Nimbus
Decorative Glass: Prestige

Door Colour: Clotted Cream
Decorative Glass: Stardrop

Door Colour: French Blue
Decorative Glass: Bloomsbury

Door Colour: Mulberry
Decorative Glass: Impression

Please note: hardware, glass and colour combinations/placements shown are for visual purposes only.
Final manufactured door may vary from those shown.