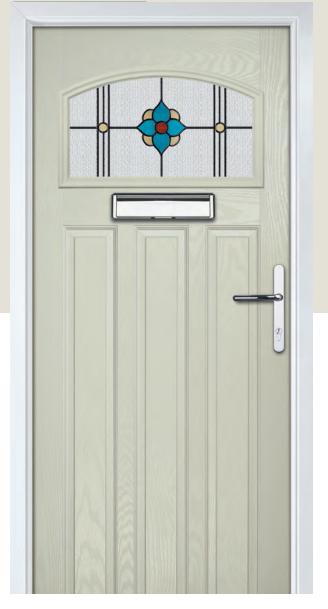

### Marquise

WOODGRAIN TRADITIONAL

Our most popular composite door option, available in a choice of three glazing styles.

Marquise 2-3

Door Colour: Slate Decorative Glass: Birchwood Door Colour: Stormy Seas Decorative Glass: Louisiana

Door Colour: Bolero Decorative Glass: Diamonte Door Colour: Clay Decorative Glass: Mercury

Door Colour: Very Berry Decorative Glass: Belgravia