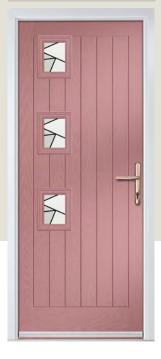

### Princess

WOODGRAIN TRADITIONAL

With its large glazed area, the Princess lets light flood through. Also available with with 4 or 9 grid option.

Door Colour: Green Decorative Glass: Impression Door Colour: Dusky Pink Decorative Glass: Bold Pink

Door Colour: Citrine Decorative Glass: Artemis Door Colour: Clay Decorative Glass: Optimal

9 Grid Design

Door Colour: Black Decorative Glass: Louisiana