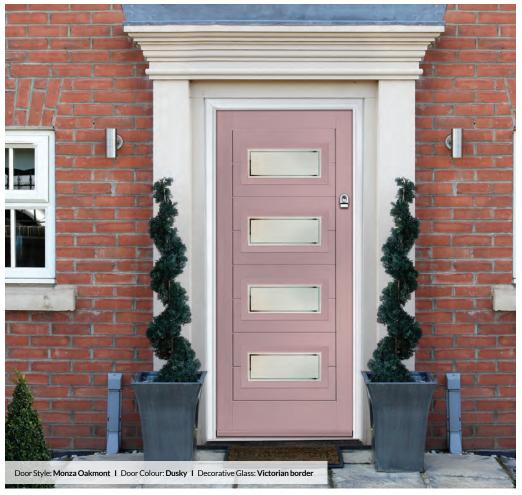

### DESIGNER

A designer collection of unique doors: the smooth/etched LINKS door, glazed using the flat stipple cassette or the stunning Monza II door with our Flat grained cassette.

Monza II Solid Page 36

Monza II Page 36

Monza II Oakmont Page 40

Monza II Square Page 41

Monza II Augusta Page 38

Links Square Page 41

Links Oakmont Page 40

Links Copenhagen Page 40

Links Augusta Page 38

### Trillion

WOODGRAIN TRADITIONAL

The large glazed area of the Trillion can also be enhanced with the GridLite option.

Door Colour: Nimbus Decorative Glass: Bloomsbury Door Colour: Sage Decorative Glass: Tranquility Zinc Door Colour: Clotted Cream
Decorative Glass: Victorian Border