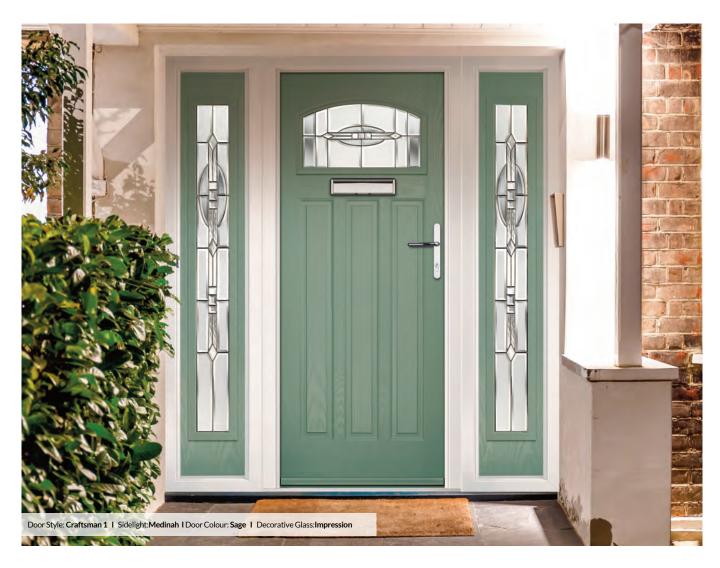

### Craftsman

#### WOODGRAIN TRADITIONAL

Reminiscent of the door styles of the 1930's, the Craftsman is available as a solid door or with a glazed option.

Door Colour: Irish Oak Decorative Glass: Impression Door Colour: Wedgewood Decorative Glass: **Kew** 