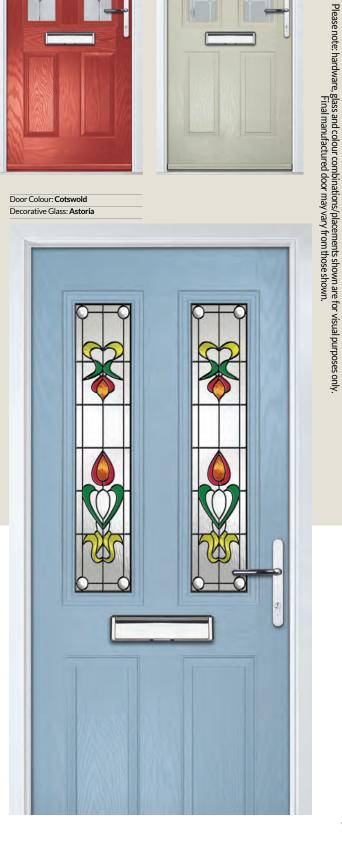

### Marquise

WOODGRAIN TRADITIONAL

Our most popular composite door option, available in a choice of three glazing styles.

Marquise 2-3

Door Colour: Slate Decorative Glass: Birchwood Door Colour: Stormy Seas Decorative Glass: Louisiana