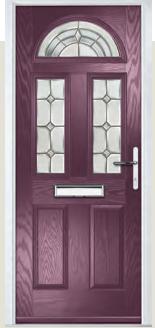

Door Colour: Bolero Decorative Glass: Diamonte Door Colour: Clay Decorative Glass: Mercury

Door Colour: Very Berry Decorative Glass: Belgravia