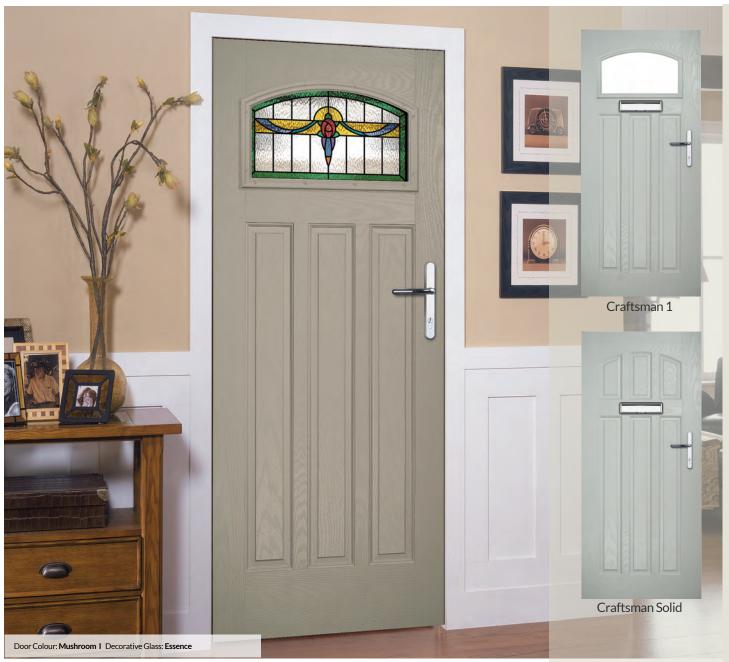

### Craftsman

#### WOODGRAIN TRADITIONAL

Reminiscent of the door styles of the 1930's, the Craftsman is available as a solid door or with a glazed option.

Door Colour: Irish Oak Decorative Glass: Impression Door Colour: Wedgewood Decorative Glass: **Kew** 