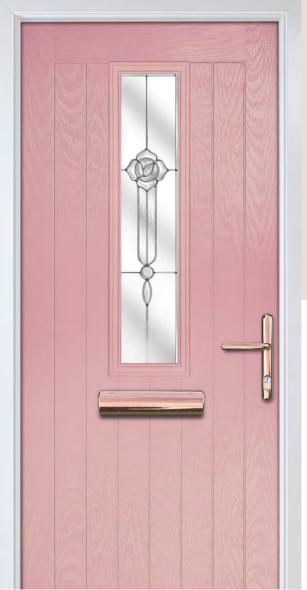

### Solitaire 1-2 & 3

WOODGRAIN TRADITIONAL

A Prestige cottage door on our traditional farmhouse

Solitaire 0

Door Colour: Clotted Cream
Decorative Glass: Milan

Door Colour: **Florida**Decorative Glass: **Trio Diamond** 

Door Style: **Solitaire 3**Door Colour: **Black Ice**Decorative Glass: **Synergy** 

Door Colour: Stormy Seas
Decorative Glass: Artemis

Door Style: **Solitaire 3**Door Colour: **Bright Pink**Decorative Glass: **Kew** 

Door Colour: **Treasure Seeker** Decorative Glass: **Hive** 

Please note: hardware, glass and colour combinations/placements shown are for visual purposes only. Final manufactured door may vary from those shown.