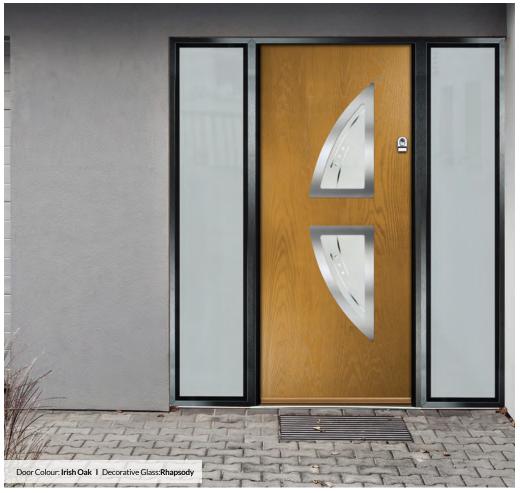

# Inox Paris/Biarritz

**CONTEMPORARY RANGE** 

The Inox Paris door delivers flair and grace, and with the Biarritz option, you can make a real statement.

Slab Style: **Grained**Door Colour: **Nimbus**Decorative Glass: **Rhapsody** 

Slab Style: **Grained**Door Colour: **Slate**Decorative Glass: **Clear** 

Slab Style: Links Door Colour: Very Berry Decorative Glass: Rhapsody

Slab Style: **Links** Door Colour: **Shadow** Decorative Glass: **Clear** 