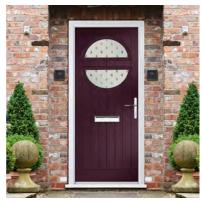

### Marquise

WOODGRAIN TRADITIONAL

Our most popular composite door option, available in a choice of three glazing styles.

Marquise 2-3

Door Colour: Slate Decorative Glass: Birchwood Door Colour: Stormy Seas Decorative Glass: Louisiana

Door Colour: Bolero Decorative Glass: Diamonte Door Colour: Clay Decorative Glass: Mercury

Door Colour: Very Berry Decorative Glass: Belgravia