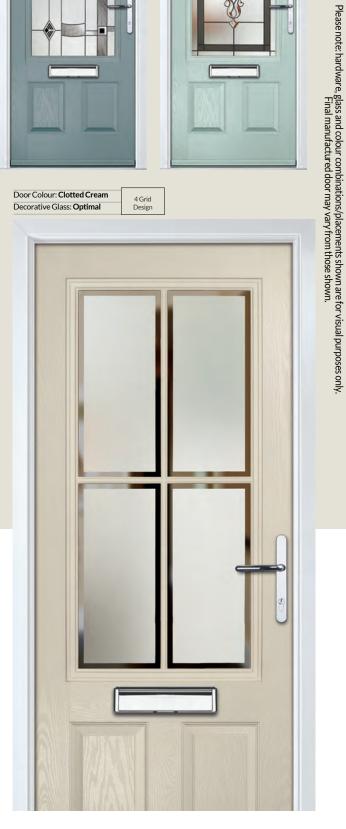

### Solitaire 1-2 & 3

WOODGRAIN TRADITIONAL

A Prestige cottage door on our traditional farmhouse

Solitaire 0

Door Colour: Clotted Cream
Decorative Glass: Milan

Door Colour: **Florida**Decorative Glass: **Trio Diamond** 