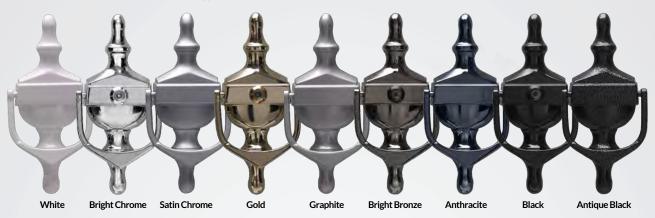

# Choose your hardware

Your furniture choices for your new door can really complement and enhance the look of your door. Whether you're looking to complete your traditional or contemporary door, you'll find the hardware that gives you the perfect finishing touch. You have 9 great colour options to choose from, supplied complete with a full 10 year mechanical guarantee and surface finish warranty.

#### Urn Knockers Available with or without Spyhole