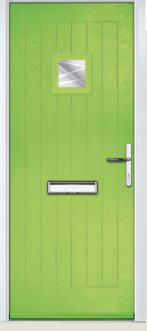

### Solitaire 1-2 & 3

WOODGRAIN TRADITIONAL

A Prestige cottage door on our traditional farmhouse

Solitaire 0

Door Colour: Clotted Cream
Decorative Glass: Milan

Door Colour: **Florida**Decorative Glass: **Trio Diamond** 

Door Style: **Solitaire 3**Door Colour: **Black Ice**Decorative Glass: **Synergy** 

Door Colour: Stormy Seas
Decorative Glass: Artemis

Door Style: **Solitaire 3**Door Colour: **Bright Pink**Decorative Glass: **Kew** 

Door Colour: **Treasure Seeker** Decorative Glass: **Hive** 

Please note: hardware, glass and colour combinations/placements shown are for visual purposes only. Final manufactured door may vary from those shown.