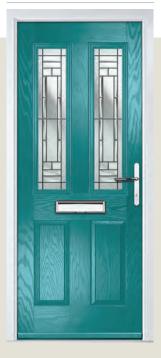

#### WOODGRAIN TRADITIONAL

A traditional favourite with just a hint of modern, the Crown is also available in a number of glazing options as shown below.

Door Colour: Nimbus
Decorative Glass: Prestige

Door Colour: Clotted Cream
Decorative Glass: Stardrop

Door Colour: French Blue
Decorative Glass: Bloomsbury

Door Colour: Mulberry
Decorative Glass: Impression

Please note: hardware, glass and colour combinations/placements shown are for visual purposes only.
Final manufactured door may vary from those shown.