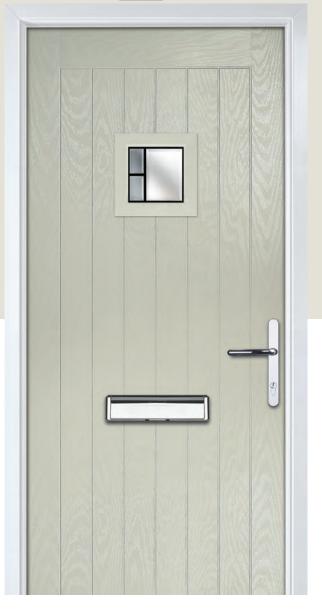

#### WOODGRAIN TRADITIONAL

Reminiscent of the door styles of the 1930's, the Craftsman is available as a solid door or with a glazed option.

Door Colour: Irish Oak Decorative Glass: Impression Door Colour: Wedgewood Decorative Glass: **Kew** 