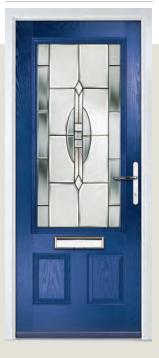

### Marquise

WOODGRAIN TRADITIONAL

Our most popular composite door option, available in a choice of three glazing styles.

Marquise 2-3

Door Colour: Slate Decorative Glass: Birchwood Door Colour: Stormy Seas Decorative Glass: Louisiana

Door Colour: Bolero Decorative Glass: Diamonte Door Colour: Clay Decorative Glass: Mercury

Door Colour: Very Berry Decorative Glass: Belgravia