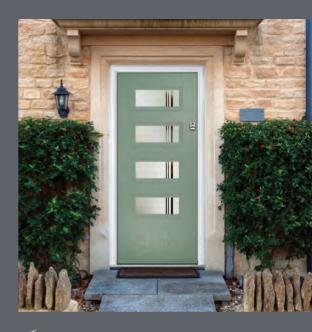

# A more contemporary look

# Squared

**CONTEMPORARY RANGE** 

Our modern square door design is available in the Monza, woodgrain or smooth links finish.