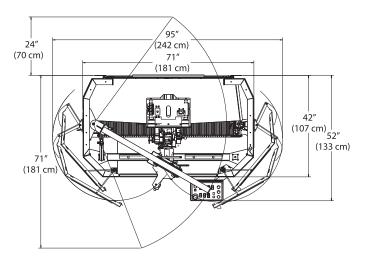

|
| Attached rear lift table                                                                  | Optional                                                            |
| Overhead Boom                                                                             | Optional - electric with trolley                                    |

### **ADVANTAGES & BENEFITS**

- ► AUTOMATED INFEED CYCLES FOR SPIN AND AUTO-INDEX RELIEF GRINDING
- PATENTED HANDS-FREE AUTO-INDEX RELIEF GRIND
- ► ELECTRIC INTER-LOCKING DOORS AND LEXAN SAFETY GLASS PROTECTION
- ► VARIABLE SPIN SPEED, TRAVERSE SPEED AND RELIEF TORQUE FOR COMPLETE VERSATILITY
- VERTICAL/HORIZONTAL ADJUSTER ENSURES PRECISE CARRIAGE POSITION AND TAPER REMOVAL

# DIMENSIONS:

## **TOP VIEW**



### SIDE VIEW





©2020 FOLEY COMPANY ALL RIGHTS RESERVED PN3730169 - LLIOU07203

FOLEYCO.COM | 800.225.9810 PURSUE PERFECT

# 633 ACCU-PRO AC/SC SPIN / RELIEF REEL GRINDER



#### SC/AC CONTROLLER



**ACCU-REEL SELECTOR** 



**ELECTRONIC POSITIONING DISPLAY** 



FRONT ROLLER CLAMP



**COUNTER-BALANCED SPIN DRIVE** 



**ACCU-POSITIONING GAUGE** 



PATENTED GRINDING HEAD & RELIEF ASSEMBLY



**OPTIONAL ELECTRIC HOIST** 





SIMPLICITY + QUALITY AT ITS BEST



OPTIONAL **EQUIPMENT** REAR LIFT TABLE

#### **AUTOMATED INFEED GRIND CYCLES**

FOR BOTH THE SPIN AND RELIEF GRIND PROCESS. (633AC)

#### **SPIN GRIND IN MINUTES**

LET THE ACCU-TOUCH 3 DO THE WORK WHILE YOU DO SOMETHING ELSE. (633AC)

#### **AUTO INDEX RELIEF**

AUTOMATION OF INFEEDS AND THE PATENTED AUTO-INDEX PROVIDES PROD