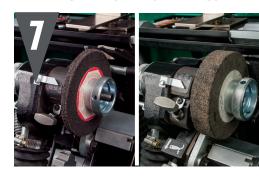

#### **EASY REEL PLACEMENT**

TO AUTOMATICALLY LOCATE THE REEL FOR A FAST AND EASY SPIN OR SPIN + RELIEF GRIND.