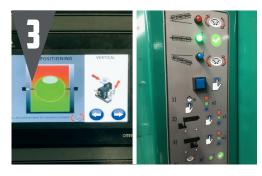

#### SC/AC CONTROLLER

**ACCU-REEL SELECTOR** 

**ELECTRONIC POSITIONING DISPLAY** 

FRONT ROLLER CLAMP

**COUNTER-BALANCED SPIN DRIVE** 

**ACCU-POSITIONING GAUGE** 

PATENTED GRINDING HEAD & RELIEF ASSEMBLY

**OPTIONAL ELECTRIC HOIST** 

#### **EASY TO USE CONTROLS**

THE 633 SC USES A PRECISION PUSH-BUTTON TO IN-FEED THE GRINDING HEAD WHILE IT AUTOMATICALLY TRAVERSES. THE 633 AC AUTOMATES THE PROCESS TO AUTOMATICALLY IN-FEED THE GRINDING HEAD AND STOP THE GRINDING PROCESS WHEN COMPLETED.