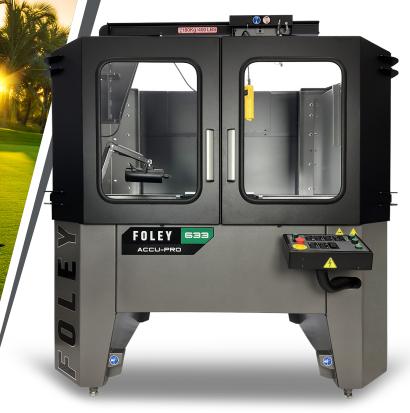

# ACCU-PRO AC/SC SPIN /RELIEF REEL GRINDER





| FEATURES                                                                                  |                                                                     |
|-------------------------------------------------------------------------------------------|---------------------------------------------------------------------|
| Spin Grind capable                                                                        | ✓                                                                   |
| Auto Indexing hands free Relief Grinding                                                  | ✓                                                                   |
| - Electronically control Torque for relief                                                | ✓