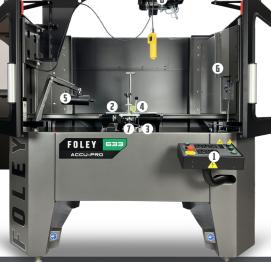

# 633 ACCU-PRO AC/SC SPIN / RELIEF REEL GRINDER

#### SC/AC CONTROLLER

**ACCU-REEL SELECTOR** 

**ELECTRONIC POSITIONING DISPLAY** 

FRONT ROLLER CLAMP

**COUNTER-BALANCED SPIN DRIVE** 

**ACCU-POSITIONING GAUGE** 

PATENTED GRINDING HEAD & RELIEF ASSEMBLY

**OPTIONAL ELECTRIC HOIST** 