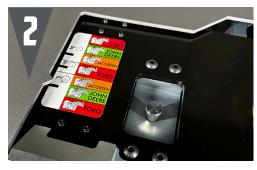

#### **EASY REEL PLACEMENT**

TO AUTOMATICALLY LOCATE THE REEL FOR A FAST AND EASY SPIN OR SPIN + RELIEF GRIND.