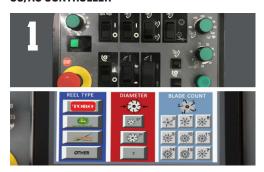

#### SC/AC CONTROLLER

**ACCU-REEL SELECTOR** 

**ELECTRONIC POSITIONING DISPLAY** 

FRONT ROLLER CLAMP

**COUNTER-BALANCED SPIN DRIVE** 

**ACCU-POSITIONING GAUGE** 

PATENTED GRINDING HEAD & RELIEF ASSEMBLY

**OPTIONAL ELECTRIC HOIST** 