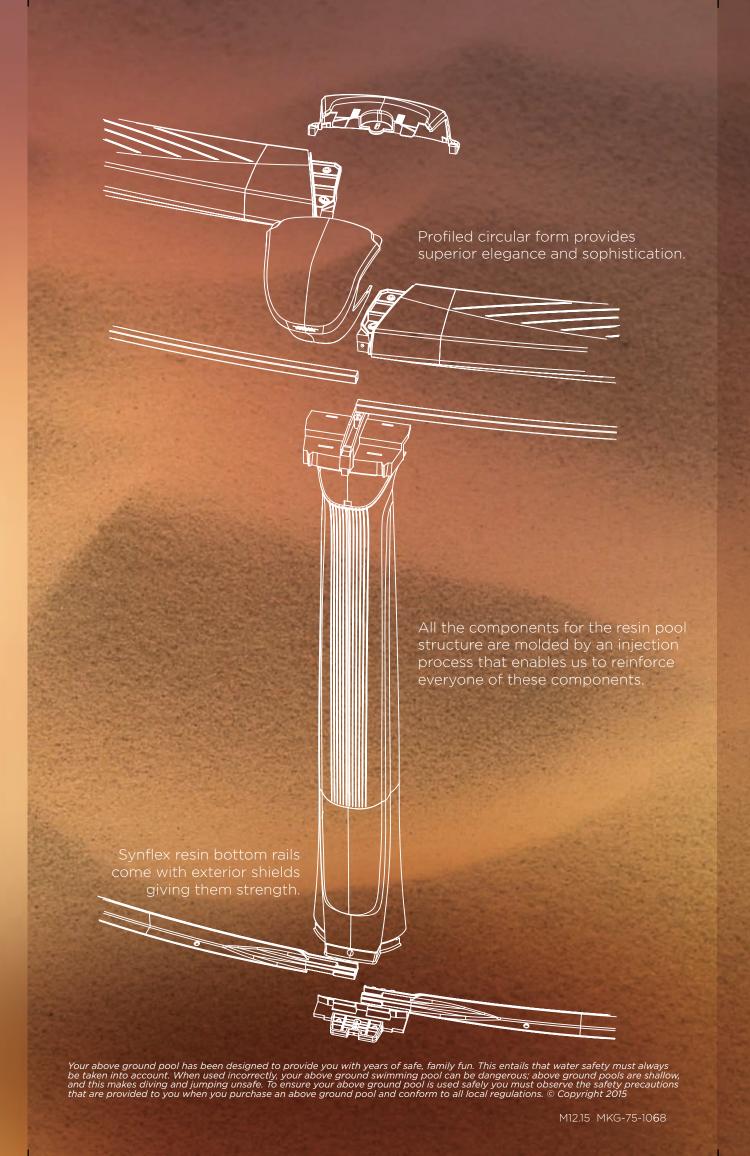

#### **Features**

### **Resin Series**

6-inch curved Talc filled Injection molded resin top ledges

12' x 24' 15' x 26' 15' x 30' 18' x 33'

- Talc filled Injection molded resin uprights reinforced with embossed patterns
- Ledge covers perfectly adjust to upright
- Synflex Injection molded resin bottom rails
- Resin stabilizers, safely secure vinyl liner
- Fiesta wall pattern
- Heavy corrugated wall with superior coatings
- Stainless steel hardware
- Multi-layered resin Kote wall with top coat
- 3 step inner wall enamel protection on wall
- Easy to assemble
- Space saver system for oval pools
  -enjoy your pool without losing your yard