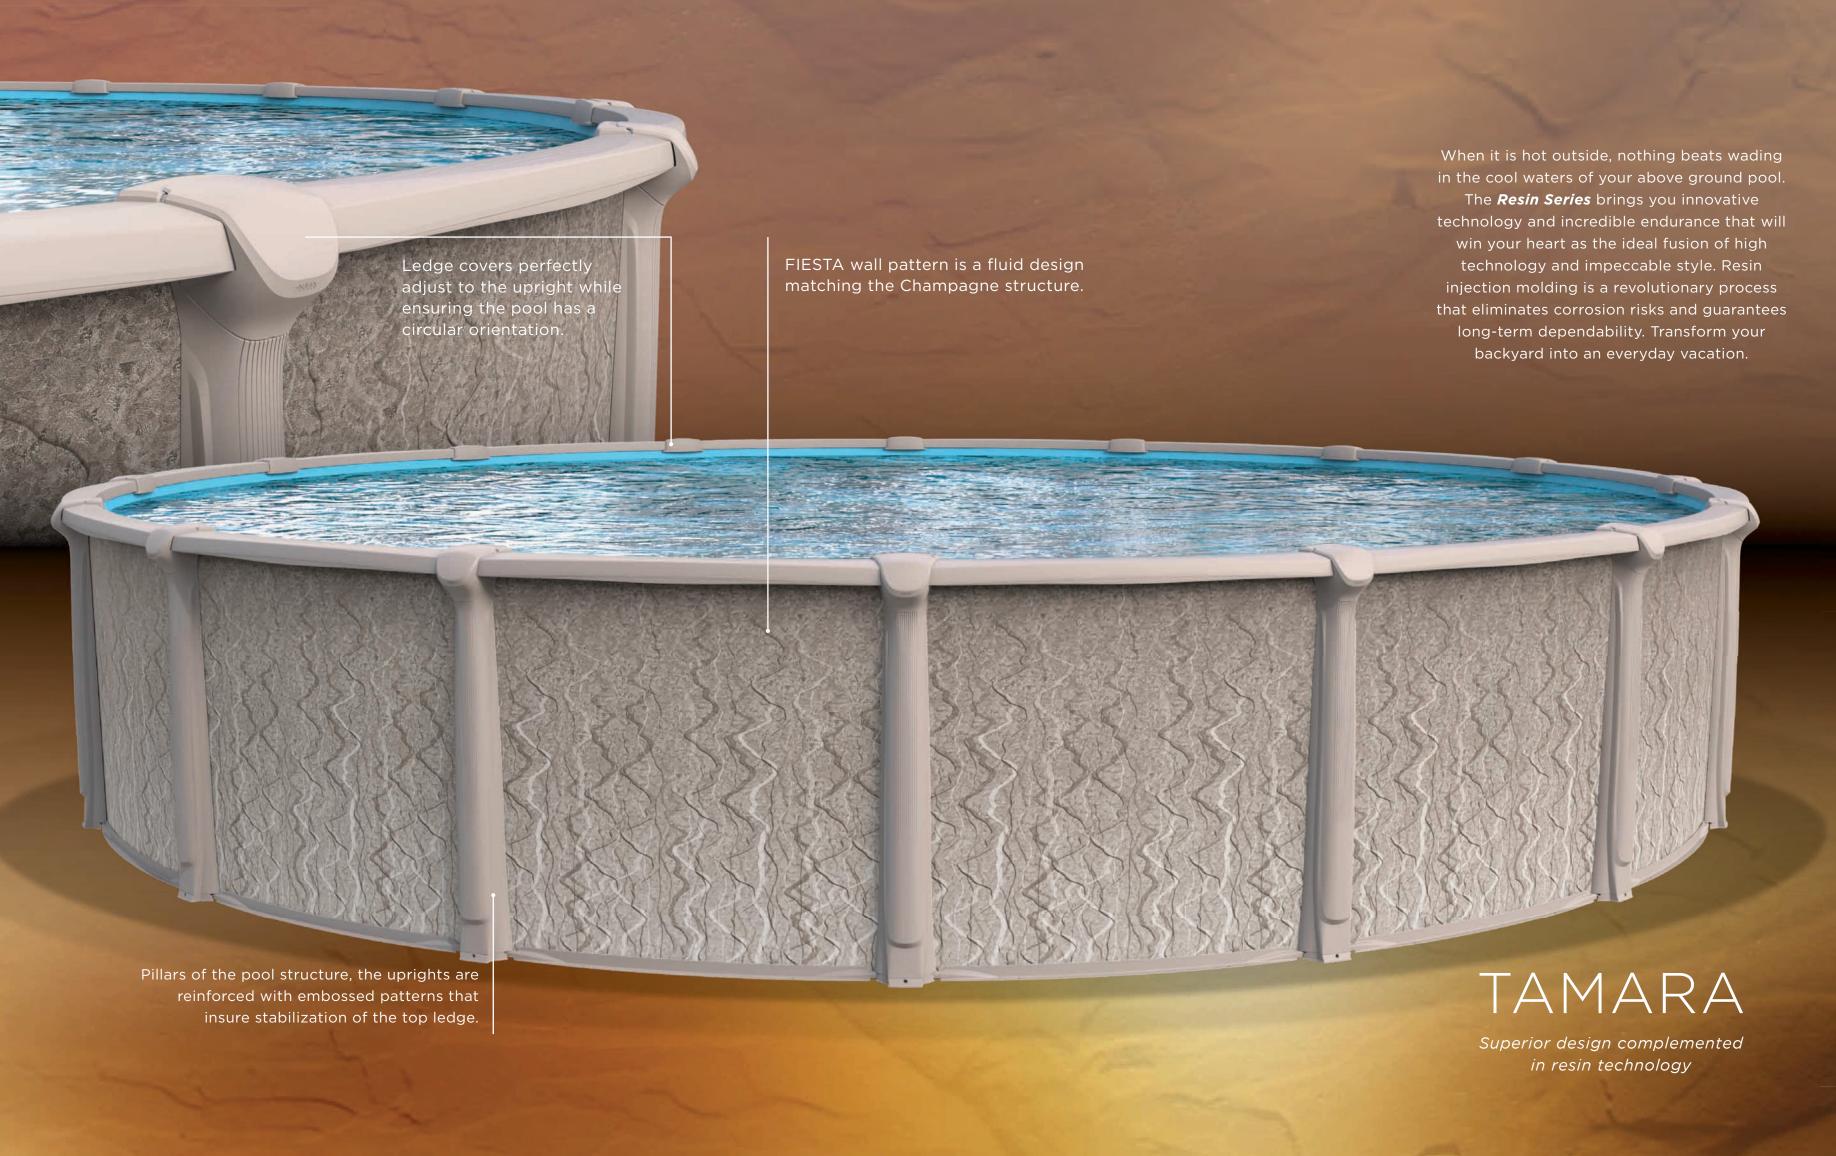

# TAMARA

Superior design complemented in resin technology

### **Resin Series**

6-inch curved Talc filled Injection molded resin top ledges

12' x 24' 15' x 26' 15' x 30' 18' x 33'

- Talc filled Injection molded resin uprights reinforced with embossed patterns
- Ledge covers perfectly adjust to upright
- Synflex Injection molded resin bottom rails
- Resin stabilizers, safely secure vinyl liner
- Fiesta wall pattern
- Heavy corrugated wall with superior coatings
- Stainless steel hardware
- Multi-layered resin Kote wall with top coat
- 3 step inner wall enamel protection on wall
- Easy to assemble
- Space saver system for oval pools
  -enjoy your pool without losing your yard