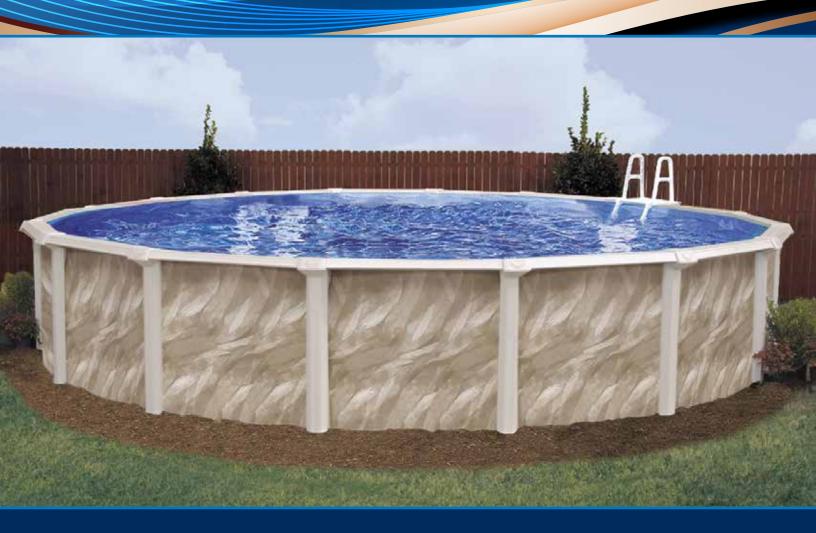

## PARAMOUNT

Paramount combines an attractive cream colored frame with a taupe-colored pool wall pattern. This beautifully designed pool will enhance the look of any backyard.

Available in 52" pool walls

## **Quality Features**

- 8" resin top rails and 7" steel verticals in a cream tone.
- Sophisticated, silver-toned colored resin top connectors.
- 52", hot dipped galvanized copper bearing steel wall.
- Texture-molded top connectors are corrosion resistant and feature our textured pebble-grain design.