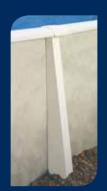

- Compac Oval Support System features an easy-to-install, onepart design which provides a stronger installation and a more attractive appearance. Allows larger pools to fit into smaller backyard settings.
- Also available with Compac Strap Oval Support System.