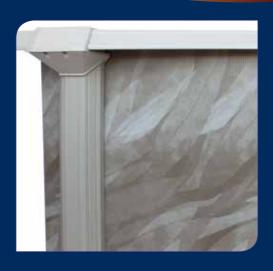

## **Quality Features**

- 8" resin top rails and 7" steel verticals in a cream tone.
- Sophisticated, silver-toned colored resin top connectors.
- 52", hot dipped galvanized copper bearing steel wall.
- Texture-molded top connectors are corrosion resistant and feature our textured pebble-grain design.