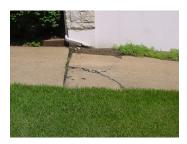

Wohl Coatings Inc.

REPAIR BROKEN AND CRACKED CONCRETE Concrete is in good condition except for cracked and depressed areas.

Before left and right side of driveway cracked and depressed.

Cracked slabs brought up to level and repaired with ShurBond 550 Epoxy Adhesive and ShurBond 100 Polymer Concrete and the Finished coated with Wohl Surface Coating.