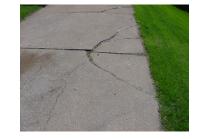

Wohl Coatings Inc.

REPAIR BROKEN AND CRACKED CONCRETE Concrete is in good condition except for cracked and depressed areas.

Before left and right side of driveway cracked and depressed.

Cracked slabs brought up to level and repaired with ShurBond 550 Epoxy Adhesive and ShurBond 100 Polymer Concrete and the Finished coated with Wohl Surface Coating.