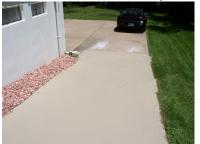

Further Down Driveway

Look closely and you can see the repair outline just at the beginning of the down slope in the picture to the left. Owner cleaned and put new rock down next to the house. . The job is expected to provide years of additional service to the customer.