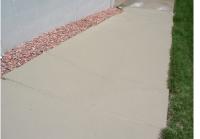

Further Down Driveway

Look closely and you can see the repair outline just at the beginning of the down slope in the picture to the left. Owner cleaned and put new rock down next to the house. . The job is expected to provide years of additional service to the customer.