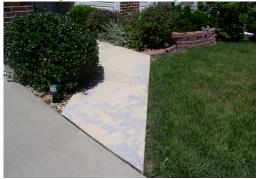

### DOES YOUR DRIVEWAY LOOK LIKE THIS?

Spalled and botched repair.

**OUR SYSTEM CAN MAKE IT LIKE THIS!** Sidewalk is a uniform surface and color.

Badly spalled light colored sections.

Spalled areas are repaired and protected from further spalling and entire driveway is uniform in color.