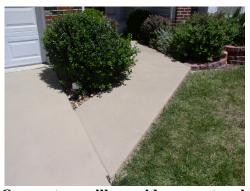

### DOES YOUR DRIVEWAY LOOK LIKE THIS?

Spalled and botched repair.

**OUR SYSTEM CAN MAKE IT LIKE THIS!** Sidewalk is a uniform surface and color.

Badly spalled light colored sections.

Spalled areas are repaired and protected from further spalling and entire driveway is uniform in color.