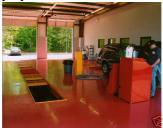

MFGS uses only high quality two component semi-gloss epoxy finishes

designed for garage floors.

Step Four: The coating is allowed to cure for 24 hours with good ventilitation before

being ready for full traffic. During the application and curing period good