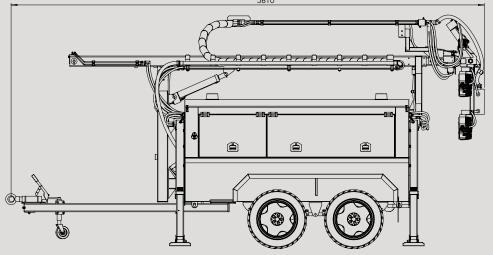

### **Dimensions**

| Width      | 2 000 mm |
|------------|----------|
| Length     | 5 200 mm |
| Height     | 2 450 mm |
| Net Weight | 2 500 kg |