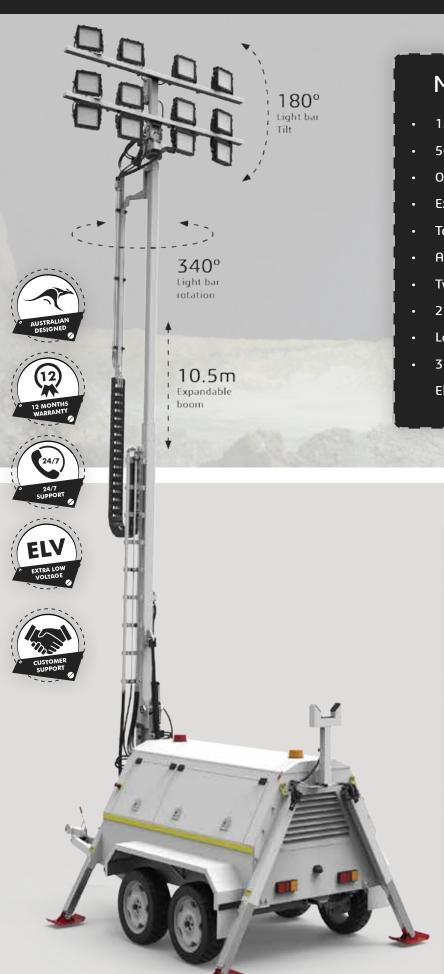

## Lights

| Type of Lights         | LED        |
|------------------------|------------|
| No. of Lights          | 12         |
| Light output (wattage) | 3 840 w    |
| Installed lamp Wattage | 320 w      |
| Installed total Lumens | 798 720 lm |
| Lumens per Watt (max)  | 208 lm/w   |
| Lamp life Hours        | 60 000     |
|                        |            |

#### Mast

| Mast Height       | 10.5 m   |
|-------------------|----------|
| Mast Rotation     | 340°     |
| Wind Rating Speed | 100 km/h |