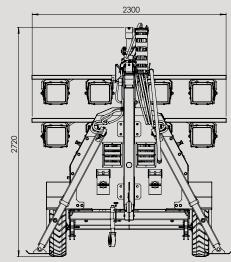

### **Dimensions**

| Width      | 2 000 mm |
|------------|----------|
| Length     | 5 200 mm |
| Height     | 2 450 mm |
| Net Weight | 2 500 kg |