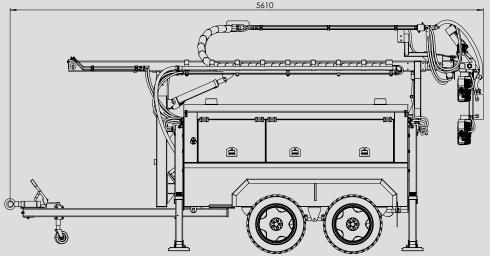

#### **Dimensions**

| Width      | 2 000 mm |
|------------|----------|
| Length     | 5 200 mm |
| Height     | 2 450 mm |
| Net Weight | 2 440 kg |