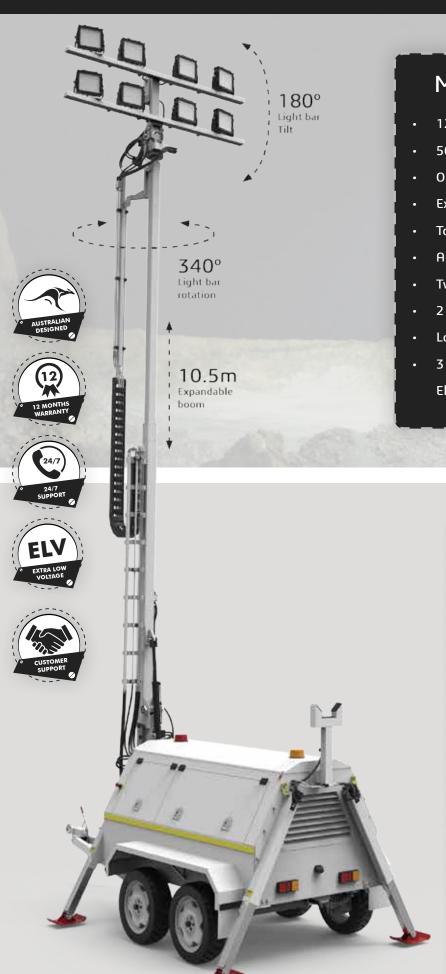

#### Mast

| Mast Height       | 10.5 m   |
|-------------------|----------|
| Mast Rotation     | 340°     |
| Wind Rating Speed | 100 km/h |