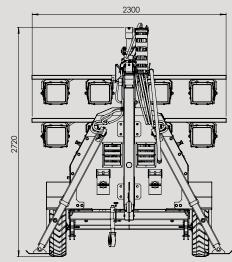

#### **Dimensions**

| Width      | 2 000 mm |
|------------|----------|
| Length     | 5 200 mm |
| Height     | 2 450 mm |
| Net Weight | 2 440 kg |