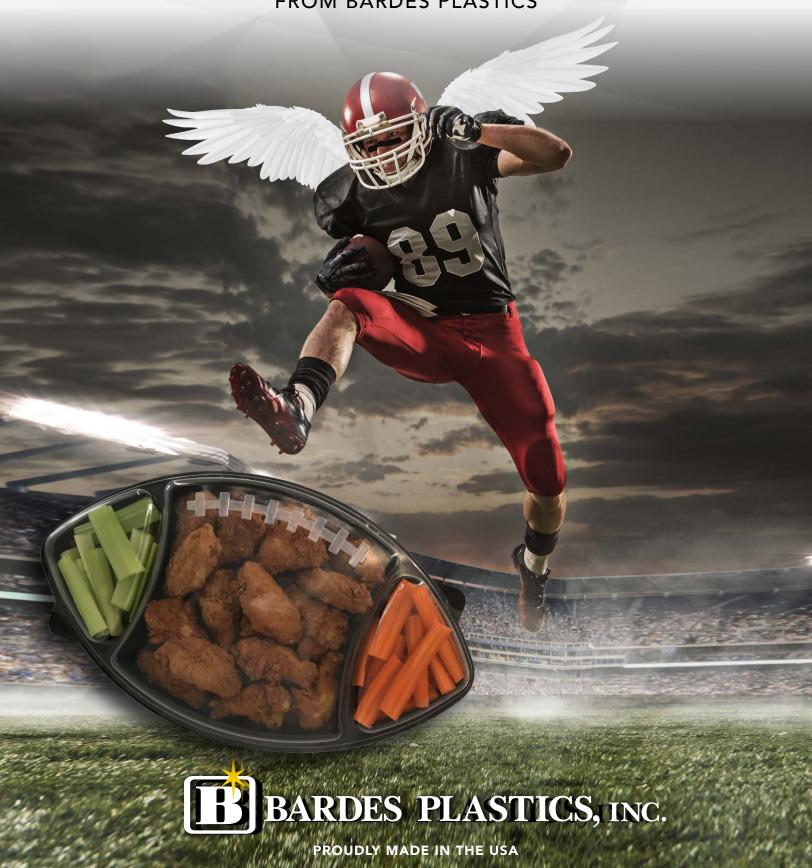

## GAME DAY-WING DAY

THE PERFECT COMBINATION, IN FOOTBALL CONTAINERS FROM BARDES PLASTICS

## **FOOTBALL CONTAINERS**

10" SMALL SNACK FOOTBALL CONTAINER (28-040547)

1 - CELL BASE W/ ULTRA-FLAT COVER AVAILABLE IN 'PIGSKIN' BROWN CAPACITY - 40 FLUID OZ. CASE PACK - 50

10" SMALL SNACK / DIP FOOTBALL CONTAINER (28-040548)

3 - CELL BASE W/ ULTRA-FLAT COVER AVAILABLE IN 'PIGSKIN' BROWN CAPACITY - 40 FLUID OZ. CASE PACK - 50

10" SMALL SNACK FOOTBALL CONTAINER (28-040546)

1 - CELL BASE W/ RAISED FLAT COVER AVAILABLE IN 'PIGSKIN' BROWN CAPACITY - 40 FLUID OZ. CASE PACK - 50

10" FOOTBALL CONTAINER W/ ULTRA-FLAT COVER (28-022540)

3 - CELL BASE W/
ULTRA-FLAT COVER
AVAILABLE IN BLACK
CAPACITY - 24 FLUID OZ.
CASE PACK - 50

10" FOOTBALL CONTAINER W/ 2 5/8" DOME COVER (28-024540)

3 - CELL BASE W/
DOMED COVER
AVAILABLE IN BLACK
CAPACITY - 24 FLUID OZ.
CASE PACK - 50

13" FOOTBALL CONTAINER W/ ULTRA-FLAT COVER (28-022530)

3 - CELL BASE W/ ULTRA-FLAT COVER AVAILABLE IN BLACK CAPACITY - 42 FLUID OZ. CASE PACK - 50

13" FOOTBALL CONTAINER W/ 3" DOME COVER (28-024530)

3 - CELL BASE W/ DOMED COVER AVAILABLE IN BLACK CAPACITY - 42 FLUID OZ. CASE PACK - 50

13" FOOTBALL CONTAINER W/ RAISED FLAT COVER (28-020536)

3 - CELL BASE W/ RAISED FLAT COVER AVAILABLE IN BLACK CAPACITY - 42 FLUID OZ. CASE PACK - 50

17" FOOTBALL CONTAINER W/ DOMED COVER (28-024520)

3 CELL BASE WITH DOMED COVER AVAILABLE IN BLACK CAPACITY - 76 FLUID OZ. CASE PACK - 25

17" FOOTBALL CONTAINER W/ RAISED FLAT COVER (28-022520)

3 -CELL WITH RAISED FLAT COVER AVAILABLE IN BLACK CAPACITY - 76 FLUID OZ. CASE PACK - 50

17" FOOTBALL CONTAINER W/ ULTRA-FLAT COVER (28-025520)

3 - CELL BASE W/
ULTRA FLAT COVER
AVAILABLE IN BLACK
CAPACITY - 76 FLUID OZ.
CASE PACK - 50

17"'STACKABLE' CUPCAKE FOOTBALL CONTAINER (28-023526)

12 - COUNT RAISED FLAT COVER AVAILABLE IN BLACK CAPACITY - 12 COUNT CASE PACK - 25

17" FOOTBALL CONTAINER W/ DIP CUP/RAISED FLAT COVER (28-022521)

5 - CELL BASE W/ COVER AVAILABLE IN BLACK CAPACITY - 76 FLUID OZ. CASE PACK - 50

17" FOOTBALL CONTAINER W/ DIP CUP/ ULTRA-FLAT COVER (28-025521)

5 - CELL BASE W/ COVER AVAILABLE IN BLACK CAPACITY - 76 FLUID OZ. CASE PACK - 50