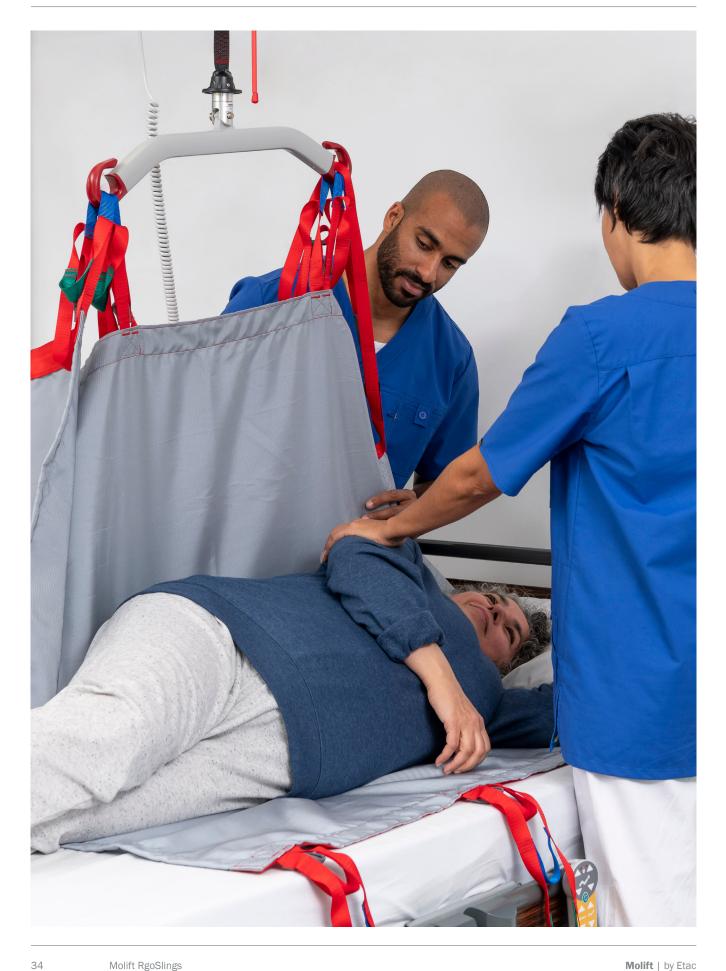

## Molift RgoSling Repositioning sheet

An in-bed lift and positioning sheet

- Turning and transferring patients higher in the bed.
- Lifting from bed to another supine surface, stretcher etc.
- Stays in bed for comfortable and dignified care
- Facilitates care situations saves time for caregivers.
- Colour coded straps facilitate communication when attaching the straps equally on both sides.