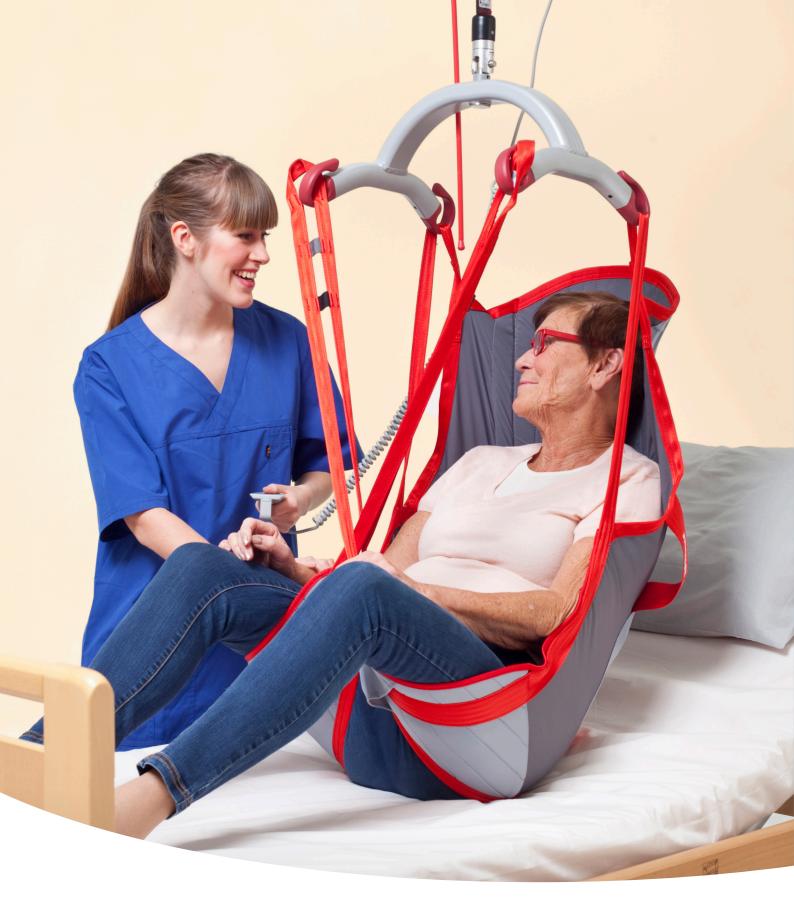

## Molift RgoSling 4-point

Molift RgoSlings offer a wide range of models and sizes ensuring we have a solution, whatever the users requirements. Molift RgoSlings are designed for a 4-point sling bar.

1