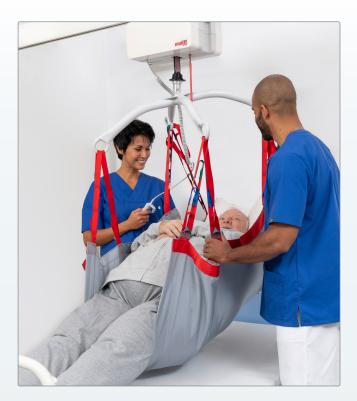

## Molift RgoSling Repositioning sheet

An in-bed lift and positioning sheet

- Turning and transferring patients higher in the bed.
- Lifting from bed to another supine surface, stretcher etc.
- Stays in bed for comfortable and dignified care
- Facilitates care situations saves time for caregivers.
- Colour coded straps facilitate communication when attaching the straps equally on both sides.