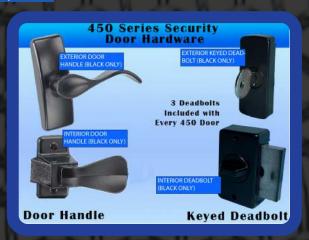

# Tapco 450 Door Series Installed and Distributed by Trend Security Screens

# **Specifications**

- -3 Keyed alike deadbolts with thumb latches on the inside
- -Door closer included