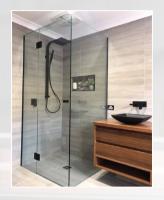

### **FRAMELESS**

Frameless shower screens are made with 10mm Toughened safety glass in accordance with Australian Standards AS1288. Their sleek and elegant design will enhance your bathrooms appearance and add \$\$\$ to the value of your home. From their modern look and easy to clean practicability you will be more than satisfied with this purchase for years to come.