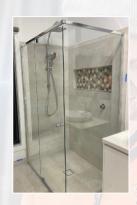

### **FRAMELESS**

Frameless shower screens are made with 10mm Toughened safety glass in accordance with Australian Standards AS1288. Their sleek and elegant design will enhance your bathrooms appearance and add \$\$\$ to the value of your home. From their modern look and easy to clean practicability you will be more than satisfied with this purchase for years to come.

### PERIMETER FRAMED

Perimeter Shower Screens have proven to be a very popular choice within new builds and existing shower replacements. With the frame only surrounding the perimeter of the shower, the glass panels are frameless providing a sleek new look!