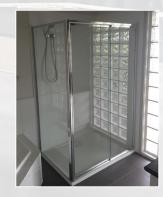

# **SEMI-FRAMED**

Semi-Framed shower screens offer exposed edges on the leading edge of the fixed panel and the trailing edge of the door. These screens are made with 5mm toughened safety glass and have an aluminium frame around the perimeter.

# **DELUXE SEMI-FRAMED**

Deluxe Semi-Framed shower screens are a more affordable design which offers features similar to frameless shower screens. These screens are made with 6mm toughened safety glass and have an aluminium frame around the perimeter with exposed edges on the door.