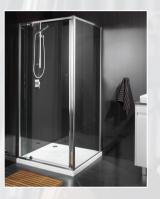

# **SEMI-FRAMED**

Semi-Framed shower screens offer exposed edges on the leading edge of the fixed panel and the trailing edge of the door. These screens are made with 5mm toughened safety glass and have an aluminium frame around the perimeter.

# **DELUXE SEMI-FRAMED**

Deluxe Semi-Framed shower screens are a more affordable design which offers features similar to frameless shower screens. These screens are made with 6mm toughened safety glass and have an aluminium frame around the perimeter with exposed edges on the door.