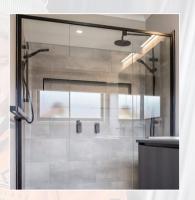

### **FRAMELESS**

Frameless shower screens are made with 10mm Toughened safety glass in accordance with Australian Standards AS1288. Their sleek and elegant design will enhance your bathrooms appearance and add \$\$\$ to the value of your home. From their modern look and easy to clean practicability you will be more than satisfied with this purchase for years to come.

### PERIMETER FRAMED

Perimeter Shower Screens have proven to be a very popular choice within new builds and existing shower replacements. With the frame only surrounding the perimeter of the shower, the glass panels are frameless providing a sleek new look!