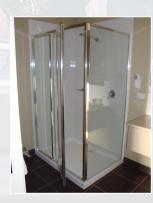

### **FRAMELESS**

Frameless shower screens are made with 10mm Toughened safety glass in accordance with Australian Standards AS1288. Their sleek and elegant design will enhance your bathrooms appearance and add \$\$\$ to the value of your home. From their modern look and easy to clean practicability you will be more than satisfied with this purchase for years to come.