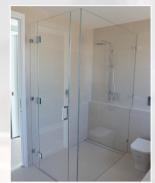

# **SEMI-FRAMED**

Semi-Framed shower screens offer exposed edges on the leading edge of the fixed panel and the trailing edge of the door. These screens are made with 5mm toughened safety glass and have an aluminium frame around the perimeter.

# **DELUXE SEMI-FRAMED**

Deluxe Semi-Framed shower screens are a more affordable design which offers features similar to frameless shower screens. These screens are made with 6mm toughened safety glass and have an aluminium frame around the perimeter with exposed edges on the door.