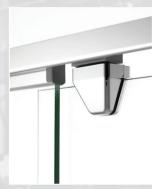

### PERIMETER FRAMED

Perimeter Shower Screens have proven to be a very popular choice within new builds and existing shower replacements. With the frame only surrounding the perimeter of the shower, the glass panels are frameless providing a sleek new look!