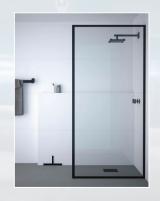

### **FULLY FRAMED**

Our most affordable shower screen, Fully framed shower screens are made with 6.38 laminated safety glass and have aluminium frame with no exposed edges.