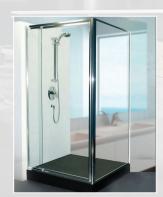

### PERIMETER FRAMED

Perimeter Shower Screens have proven to be a very popular choice within new builds and existing shower replacements. With the frame only surrounding the perimeter of the shower, the glass panels are frameless providing a sleek new look!

### **FULLY FRAMED**

Our most affordable shower screen, Fully framed shower screens are made with 6.38 laminated safety glass and have aluminium frame with no exposed edges.