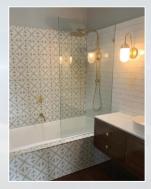

### **FRAMELESS**

Frameless shower screens are made with 10mm Toughened safety glass in accordance with Australian Standards AS1288. Their sleek and elegant design will enhance your bathrooms appearance and add \$\$\$ to the value of your home. From their modern look and easy to clean practicability you will be more than satisfied with this purchase for years to come.