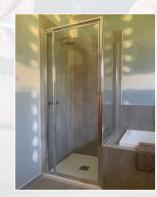

### **FULLY FRAMED**

Our most affordable shower screen, Fully framed shower screens are made with 6.38 laminated safety glass and have aluminium frame with no exposed edges.