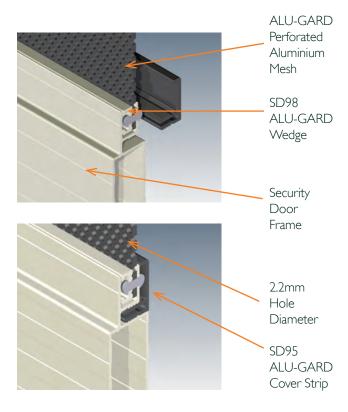

## **ALU-GARD** Design

ALU-GARD utilises a strong (1.6mm thickness) aluminium sheet that is perforated and powder coated to exacting standards. The sheet is retained in a frame with our riveted aluminium wedge retention system. The resulting screen is strong, extremely resistant to corrosion and provides clarity of vision.