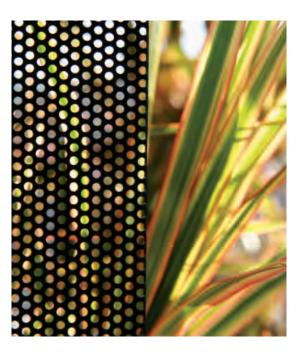

## **ALU-GARD** Design

ALU-GARD utilises a strong (1.6mm thickness) aluminium sheet that is perforated and powder coated to exacting standards. The sheet is retained in a frame with our riveted aluminium wedge retention system. The resulting screen is strong, extremely resistant to corrosion and provides clarity of vision.

### **Choice of Stylish Colours**

With ALU-GARD products, matching the colour to existing door and window frames is not a problem. A full range of powder coated colours along with anodised finishes are readily available from your ALU-GARD dealer.