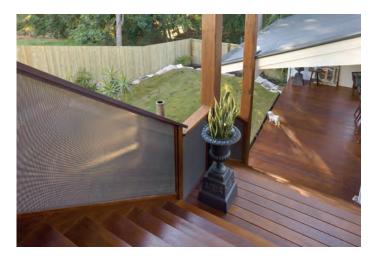

### **Custom Built**

All ALU-GARD products are custom built, made to measure to suit your exact requirements.

ALU-GARD Security Screens are suitable for a wide range of residential and commercial applications including the following:

- Hinged Doors
- Sliding Doors
- Security Window Screens
- Balustrade
- Fencing

All fixings are covered with an adaptor ensuring a smooth and clean finished product.