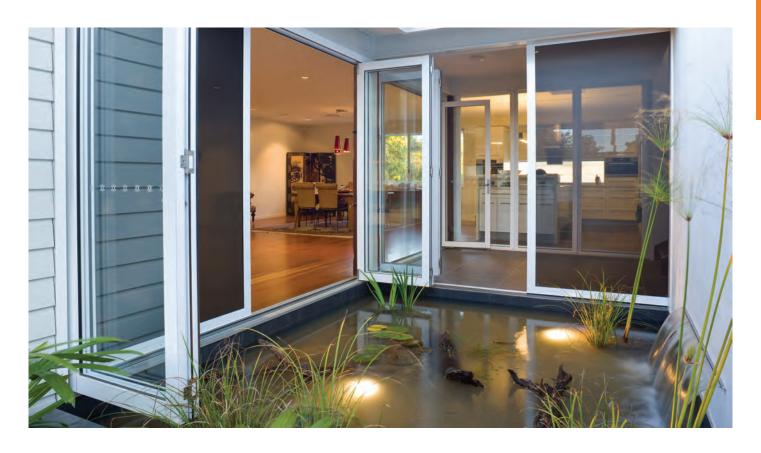

# ALU-GARD SECURITY SCREENING SYSTEMS

The All-Aluminium security screening solution for Australian conditions. ALU-GARD is a perforated aluminium sheet retained in an extruded aluminium frame.

ALU-GARD not only provides security, clarity of vision and strength, it is also corrosion resistant and looks great.

### **Custom Built**

All ALU-GARD products are custom built, made to measure to suit your exact requirements.

ALU-GARD Security Screens are suitable for a wide range of residential and commercial applications including the following:

- Hinged Doors
- Sliding Doors
- Security Window Screens
- Balustrade
- Fencing

All fixings are covered with an adaptor ensuring a smooth and clean finished product.