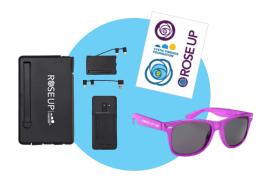

LEVEL 1: \$65-\$99

Hideaway Slim Metallic Malibu 3-in-1 Charging Sunglasses Cable Phone Stand Temporary Tattoo Pack

LEVEL 2: \$100-\$349

ROSE UP T-Shirt\*

LEVEL 3: \$350-\$649

Nike® Sphere Athletic
Dry Cap Socks