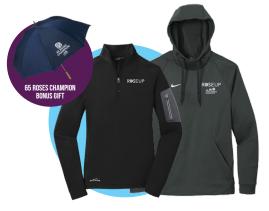

LEVEL 4: \$650-\$999

32oz Field & Co.® Sherpa Hydro Flask® on the Go Blanket

LEVEL 5: \$1,000-\$2,499

Eddie Bauer® Nike® Therma-FIT 1/2 Zip Fleece\*\* Pullover Fleece Hoodie\*

LEVEL 6: \$2,500-\$4,999

JBL® Vineyard Vines® Waterproof Sweater Vest\*\* Speaker