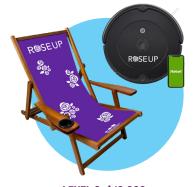

LEVEL 7: \$5,000-\$9,999 Marmot® Precip Eco Jacket\*\*

LEVEL 8: \$10,000+
Wood Sling iRobot® Roomba
Chair Robot Vacuum