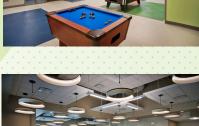

# **VE & BARB SKOGEN CLUB**

600 N Holmen Dr Holmen, WI, 54636

This location serves BGCGL members in the Holmen Area.

> Age groups served: Kiddos (K-2<sup>nd</sup> grade)
>  Juniors (3<sup>rd</sup>-5<sup>th</sup> grade)
>  Teens (6<sup>th</sup>-12<sup>th</sup> grade)

(Finished Project Pictures)

September 1<sup>st</sup>, 2020 The first day of our **BRAND NEW CLUB** 

being opened just over a year after Festival Foods founders, Dave & Barb Skogen, approached **BGCGL** about donating the building that was previously the Holmen

(Dave & Barb Skogen)

Festival Foods Store, to be renovated & expanded into a Boys & Girls Club!

We are extremely grateful and proud to be able to help provide great futures for youth in the Holmen Area Community for years to come.