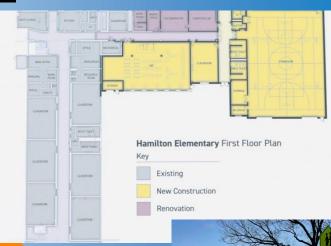

### HAMILTON ELEMENTARY CLUB

1111 7<sup>th</sup> St S La Crosse WI. 54601 This location serves members on the south side of La Crosse age groups: Kiddos (K-2<sup>nd</sup> grade)

We are so excited to be part of the community collaboration that is the Hamilton Elementary School expansion project! An 18,700 sq. ft addition that will have dedicated BGC space, a new gym, library, and a community center for the surrounding neighborhood.