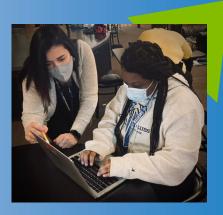

#### ACEDEMIC RESOURCE CENTERS

4 of our Facilities became safe places 7AM-5PM to support smaller cohorts of students as they navigated through Zoom calls with teachers & independent online studies.

#### CYBER CLUB PROGRAMMING

Cyber Club was created to stay connected with kids during "Safer at Home" through virtual programming of pre-recorded activities found on our website, real time Zoom sessions, virtual tutoring, and fine arts lessons.