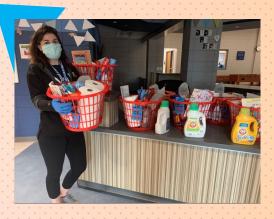

#### FULFILLING BASIC NEEDS

The BGC was able to distribute care packages and hygiene products to families who indicated needing support during this tough time. Care packages were made possible by generous community donations and funding through the "Be Great: Graduate" program.