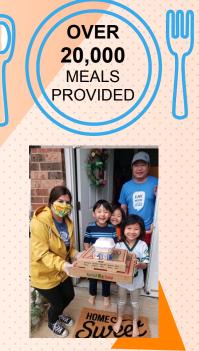

13 Higher Education Scholarships were able to be given to 2020 Seniors with past BGC involvement.

Supper Club started March 24<sup>th</sup> & ran for 72 days. Monday-Saturday over 300 meals were prepared and packaged daily by The Waterfront Restaurant and Tavern and then BGC staff delivered meals directly to the homes of each child. Over 20,000 meals were served!

#### **FOOD SECURITY**

Supper Club, Family Nights @ Home & groceries all provided meals from local restaurants and businesses that were delivered directly to the homes of families.