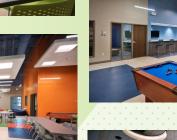

# **VE & BARB SKOGEN CLUB**

600 N Holmen Dr Holmen, WI, 54636

This location serves BGCGL members in the Holmen Area.

> Age groups served: Kiddos (K-2<sup>nd</sup> grade)
>  Juniors (3<sup>rd</sup>-5<sup>th</sup> grade)
>  Teens (6<sup>th</sup>-12<sup>th</sup> grade)

(Finished Project Pictures)

September 1<sup>st</sup>, 2020 The first day of our **BRAND NEW CLUB** 

being opened just over a year after Festival Foods founders, Dave & Barb Skogen, approached **BGCGL** about donating the building that was previously the Holmen

(Dave & Barb Skogen)

Festival Foods Store, to be renovated & expanded into a Boys & Girls Club!

We are extremely grateful and proud to be able to help provide great futures for youth in the Holmen Area Community for years to come.