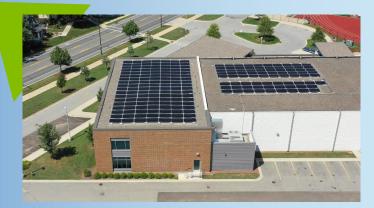

Solar energy panels were installed at the Terry Erickson Club, thanks to the generosity of an anonymous donor and partnering with Solar Connection, Focus on Energy & The Midwest Renewable Energy Association.