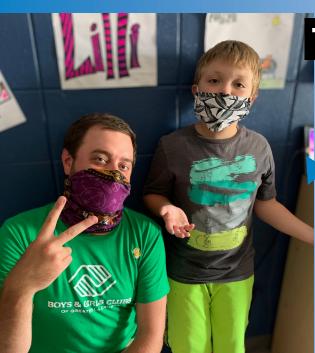

# STANGEONEEED WITH YOUTH JUPING A GLOBAL PANJENIC

#### ACEDEMIC RESOURCE CENTERS

4 of our Facilities became safe places 7AM-5PM to support smaller cohorts of students as they navigated through Zoom calls with teachers & independent online studies.

#### **BIRTHDAY SMILES**

A BGC Member contacted the Club during "Safer @ Home" as everything was shut down, in need of some birthday cheer. Birthday Smiles Provided by McDonalds was created! Members were surprised with a meal & goodies from a Club Staff cheering HAPPY BIRTHDAY to celebrate their special day, and not feel alone.

#### CYBER CLUB PROGRAMMING

Cyber Club was created to stay connected with kids during "Safer at Home" through virtual programming of pre-recorded activities found on our website, real time Zoom sessions, virtual tutoring, and fine arts lessons.

#### **FOOD SECURITY**

Supper Club, Family Nights @ Home & groceries all provided meals from local restaurants and businesses that were delivered directly to the homes of families.

#### MENTAL HEALTH CHECK-INS

With support from our Behavioral Health Directors, Staff were able to connect via virtual platforms with kids daily to see if they needed anything, or to just say "Hey, how's it going?" During the pandemic, there was a large increase on mental health needs for the youth we serve.