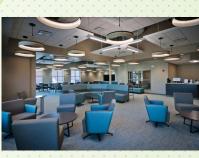

**OF GREATER LA CROSSE DAVE & BARB SKOGEN CLUB** 

(Historic Festival Foods Store)

# **VE & BARB SKOGEN CLUB**

600 N Holmen Dr Holmen, WI, 54636

This location serves BGCGL members in the Holmen Area.

> Age groups served: Kiddos (K-2<sup>nd</sup> grade)
>  Juniors (3<sup>rd</sup>-5<sup>th</sup> grade)
>  Teens (6<sup>th</sup>-12<sup>th</sup> grade)

(Finished Project Pictures)

September 1<sup>st</sup>, 2020 The first day of our **BRAND NEW CLUB** 

being opened just over a year after Festival Foods founders, Dave & Barb Skogen, approached **BGCGL** about donating the building that was previously the Holmen

(Dave & Barb Skogen)

Festival Foods Store, to be renovated & expanded into a Boys & Girls Club!

We are extremely grateful and proud to be able to help provide great futures for youth in the Holmen Area Community for years to come.