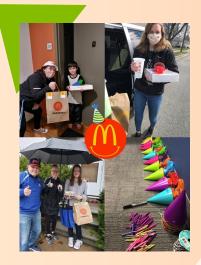

#### **BIRTHDAY SMILES**

A BGC Member contacted the Club during "Safer @ Home" as everything was shut down, in need of some birthday cheer. Birthday Smiles Provided by McDonalds was created! Members were surprised with a meal & goodies from a Club Staff cheering HAPPY BIRTHDAY to celebrate their special day, and not feel alone.

"Feast @ Home", 600 warm Thanksgiving Meals were delivered directly to homes by BGC staff.

> **BGCGL Team Members delivered 200** McDonald's meals & a bit of NYE festive fun to families in La Crosse, Onalaska, West Salem & Holmen.