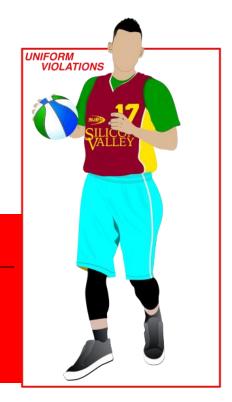

#### JERSEY TOP SETS

- All teams must have reversible uniforms or 2 sets of uniform tops (light & dark)
- Home team wears light color uniform and Away Team wears dark color uniform

#### **NO JEWELRY**

• ALL JEWELRY MUST BE **REMOVED BEFORE THE GAME** BEGINS.

• NO TAPE OVER EARRINGS

• NO CHAINS, NECKLACES, BRACELETS, EARRINGS, ETC. TO **BE WORN DURING GAMES.** 

**UNIFORM** #'s • Uniforms must have numbers on front and back of jersey.

• Players from 1 team can not have duplicate numbers.

- Numbers must be readable from a distance.
- Taped and/or sloppy, careless looking numbers are not acceptable

## MATCHING UNIFORMS

• Team Uniforms must match and be the same for all players- not just similar.

• Players with matching jersey tops but different shorts from one another, violate the uniform policy (shown below)