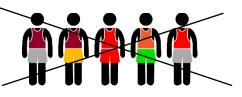

## MATCHING UNIFORMS

• Team Uniforms must match and be the same for all players- not just similar.

• Players with matching jersey tops but different shorts from one another, violate the uniform policy (shown below)