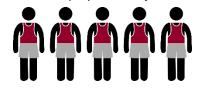

## MATCHING UNIFORMS

• Team Uniforms must match and be the same for all players- not just similar.

• Players with matching jersey tops but different shorts from one another, violate the uniform policy (shown below)