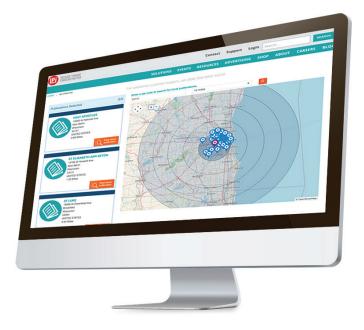

#### HOW DO I FIND LOCAL BULLETINS/NEWSLETTERS?

Search by zip code for publications in your area and select up to 5 publications. You can even preview each publication.