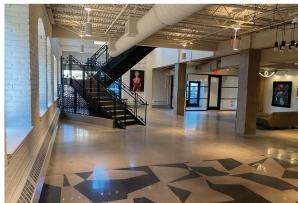

### **AMENITIES**

| In the heart of the North Loop, ideal for creative office users                                                                                             |
|-------------------------------------------------------------------------------------------------------------------------------------------------------------|
| Close to Target Field, award-winning restaurants, unique entertainment venues, and boutique shopping                                                        |
| Walkable to premier eateries in the Warehouse District and<br>North Loop, like Red Rabbit, Bar La Grassa, Spoon and Stable,<br>Borough, and Graze Food Hall |
| Conference Center, Fitness Center, Showers and Bike Room                                                                                                    |
| Bricksworth Beer Co. NOW OPEN on 1st floor!                                                                                                                 |
| Convenient access to NorthStar Line and light rail system at the Target Field Transit Hub, Cedar Bike Trail immediately adjacent                            |
| On site building management                                                                                                                                 |