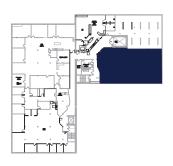

## DESIGNERS GUILD BUILDING

305 5th Avenue N | Minneapolis, MN 55401

**FOURTH FLOOR - SUITE 410** 

5,964 RSF

**FOURTH FLOOR - SUITE 460** 2,155 RSF

FIFTH FLOOR - SUITE 500 725 RSF

FIFTH FLOOR - SUITE 570

3,648 RSF