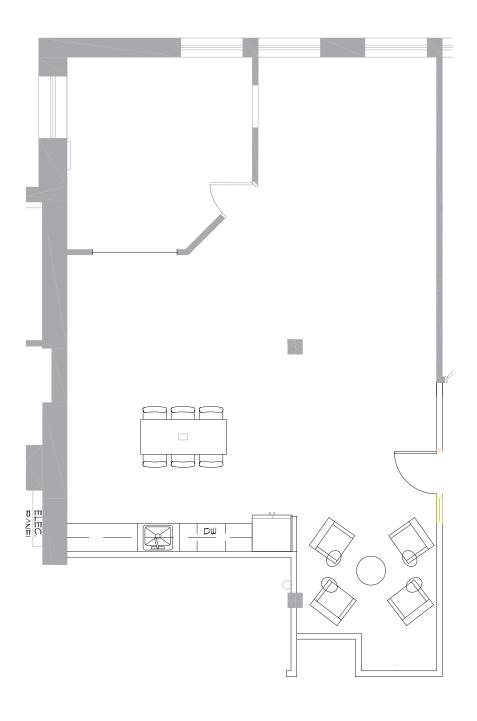

## DESIGNERS GUILD BUILDING

305 5th Avenue N | Minneapolis, MN 55401

**THIRD FLOOR - SUITE 370** 

1,251 RSF