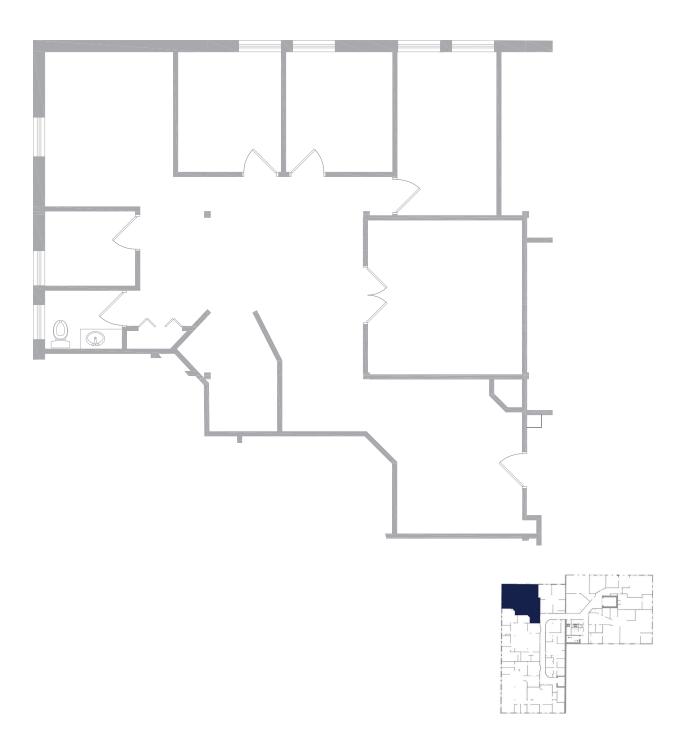

## DESIGNERS GUILD BUILDING

305 5th Avenue N | Minneapolis, MN 55401

**FOURTH FLOOR - SUITE 410** 

5,964 RSF

**FOURTH FLOOR - SUITE 460** 2,155 RSF

FIFTH FLOOR - SUITE 500 725 RSF

FIFTH FLOOR - SUITE 570

3,648 RSF