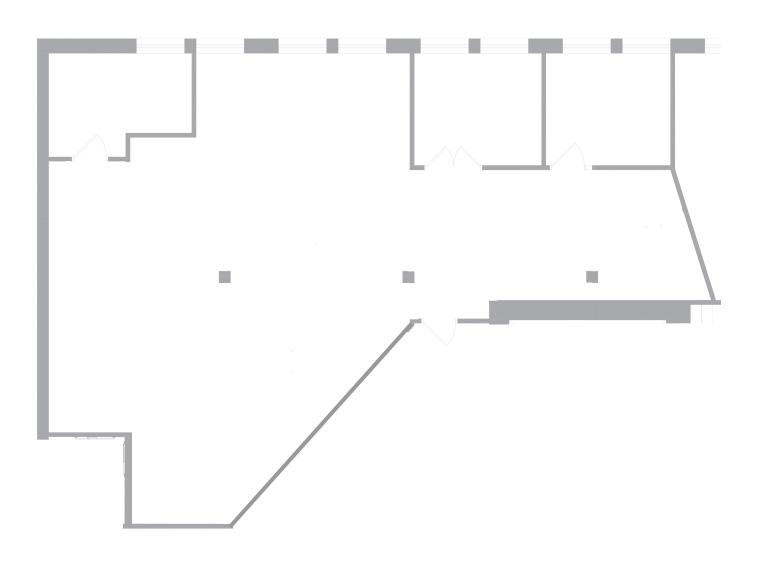

## DESIGNERS GUILD BUILDING

305 5th Avenue N | Minneapolis, MN 55401

FIRST FLOOR - SUITE 110 2,166 RSF

FIRST FLOOR - SUITE 130

380 RSF

**THIRD FLOOR - SUITE 330** 2,960 RSF