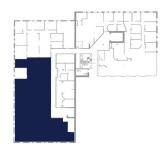

## DESIGNERS GUILD BUILDING

305 5th Avenue N | Minneapolis, MN 55401

FIRST FLOOR - SUITE 110 2,166 RSF

FIRST FLOOR - SUITE 130

380 RSF

**THIRD FLOOR - SUITE 330** 2,960 RSF