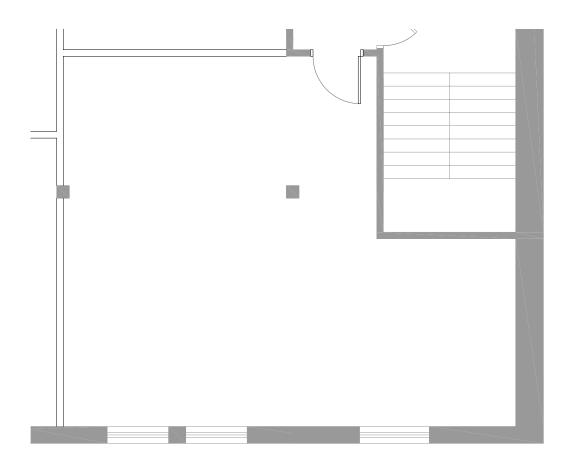

## DESIGNERS GUILD BUILDING

305 5th Avenue N | Minneapolis, MN 55401

**FOURTH FLOOR - SUITE 410** 

5,964 RSF

**FOURTH FLOOR - SUITE 460** 2,155 RSF

FIFTH FLOOR - SUITE 500 725 RSF

FIFTH FLOOR - SUITE 570

3,648 RSF