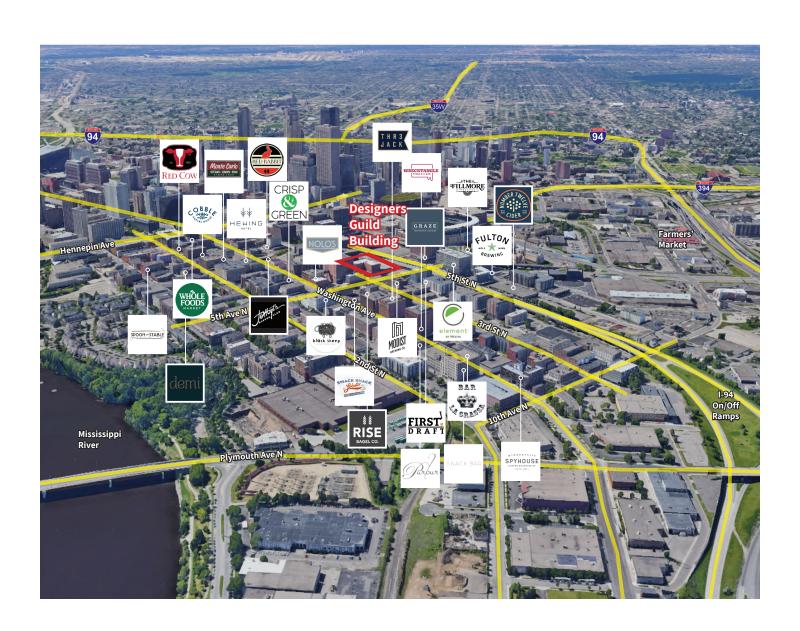

# KENWOOD DESIGNERS GUILD BUILDING

305 5th Avenue N | Minneapolis, MN 55401

**NORTH LOOP MAP** 

### **AMENITIES**

| In the heart of the North Loop, ideal for creative office users                                                                                             |
|-------------------------------------------------------------------------------------------------------------------------------------------------------------|
| Close to Target Field, award-winning restaurants, unique entertainment venues, and boutique shopping                                                        |
| Walkable to premier eateries in the Warehouse District and<br>North Loop, like Red Rabbit, Bar La Grassa, Spoon and Stable,<br>Borough, and Graze Food Hall |
| Conference Center, Fitness Center, Showers and Bike Room                                                                                                    |
| Bricksworth Beer Co. NOW OPEN on 1st floor!                                                                                                                 |
| Convenient access to NorthStar Line and light rail system at the Target Field Transit Hub, Cedar Bike Trail immediately adjacent                            |
| On site building management                                                                                                                                 |