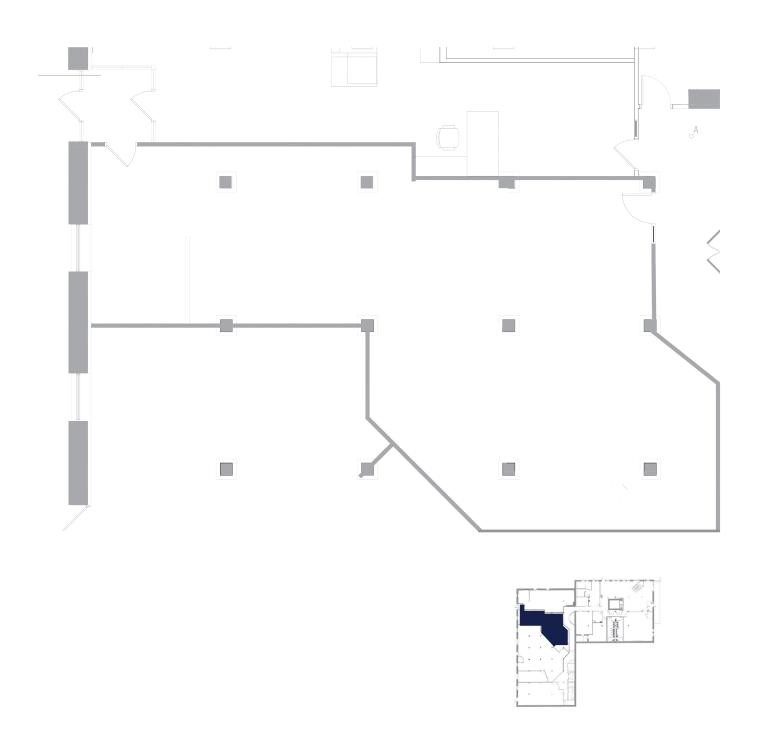

## DESIGNERS GUILD BUILDING

305 5th Avenue N | Minneapolis, MN 55401

FIRST FLOOR - SUITE 110 2,166 RSF

FIRST FLOOR - SUITE 130

380 RSF

**THIRD FLOOR - SUITE 330** 2,960 RSF