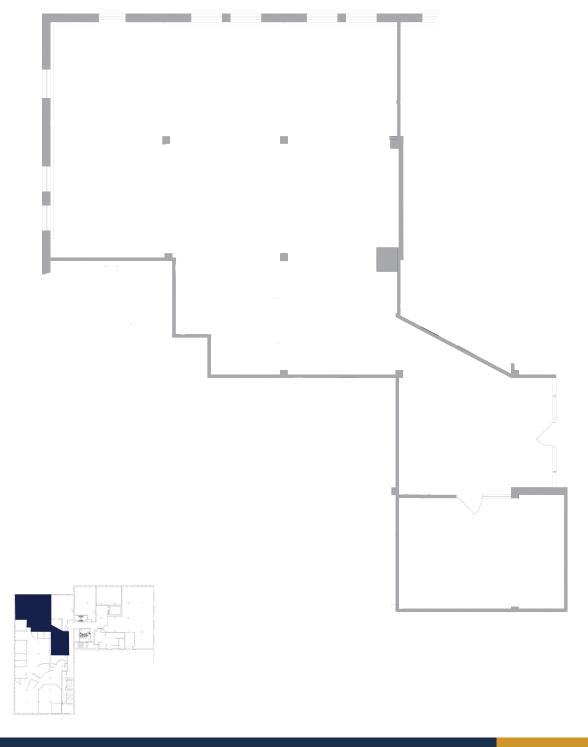

## DESIGNERS GUILD BUILDING

305 5th Avenue N | Minneapolis, MN 55401

FIRST FLOOR - SUITE 110 2,166 RSF

FIRST FLOOR - SUITE 130

380 RSF

**THIRD FLOOR - SUITE 330** 2,960 RSF