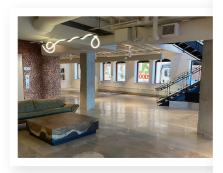

## CREATIVE OFFICE SPACE FOR LEASE

305 5th Avenue N | Minneapolis, MN 55401

## **DETAILS**

| BUILDING SIZE  | 110,608 SF                                                                                                          |
|----------------|---------------------------------------------------------------------------------------------------------------------|
| FLOORS         | 6 Floors                                                                                                            |
| AVAILABILITY   | Suites from 380 to 6,000 RSF<br>6,000 RSF Spec Suite on 4th Floor                                                   |
| CONSTRUCTION   | Brick & Timber                                                                                                      |
| RENTAL RATES   | \$18 to \$22 per RSF                                                                                                |
| 2025 TAX & CAM | \$14.79                                                                                                             |
| PARKING        | 256 parking stalls (2.1/1,000 ratio), <b>the best ratio in the North Loop!</b> \$185 per stall per month unreserved |

### **AMENITIES**

| In the heart of the North Loop, ideal for creative office users                                                                                             |
|-------------------------------------------------------------------------------------------------------------------------------------------------------------|
| Close to Target Field, award-winning restaurants, unique entertainment venues, and boutique shopping                                                        |
| Walkable to premier eateries in the Warehouse District and<br>North Loop, like Red Rabbit, Bar La Grassa, Spoon and Stable,<br>Borough, and Graze Food Hall |
| Conference Center, Fitness Center, Showers and Bike Room                                                                                                    |
| Bricksworth Beer Co. NOW OPEN on 1st floor!                                                                                                                 |
| Convenient access to NorthStar Line and light rail system at the Target Field Transit Hub, Cedar Bike Trail immediately adjacent                            |
| On site building management                                                                                                                                 |