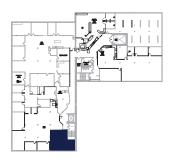

## DESIGNERS GUILD BUILDING

305 5th Avenue N | Minneapolis, MN 55401

FIRST FLOOR - SUITE 110 2,166 RSF

FIRST FLOOR - SUITE 130

380 RSF

**THIRD FLOOR - SUITE 330** 2,960 RSF