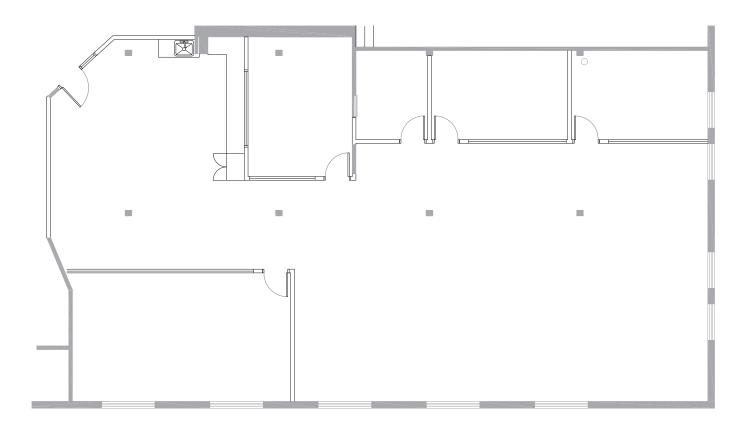

## DESIGNERS GUILD BUILDING

305 5th Avenue N | Minneapolis, MN 55401

FIRST FLOOR - SUITE 110 2,166 RSF

FIRST FLOOR - SUITE 130

380 RSF

**THIRD FLOOR - SUITE 330** 2,960 RSF