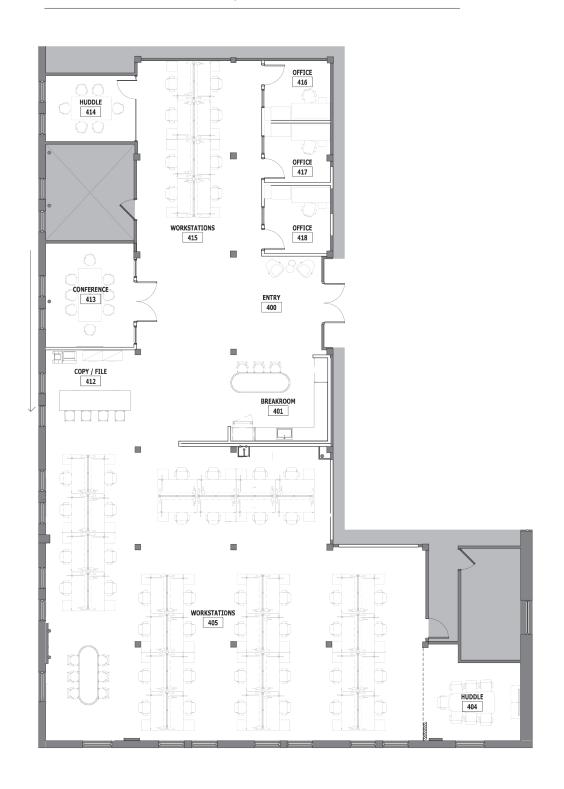

## DESIGNERS GUILD BUILDING

305 5th Avenue N | Minneapolis, MN 55401

**FOURTH FLOOR - SUITE 410** 

5,964 RSF

**FOURTH FLOOR - SUITE 460** 2,155 RSF

FIFTH FLOOR - SUITE 500 725 RSF

FIFTH FLOOR - SUITE 570

3,648 RSF