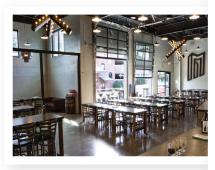

### **AMENITIES**

| In the heart of the North Loop, ideal for creative office users                                                                                             |
|-------------------------------------------------------------------------------------------------------------------------------------------------------------|
| Close to Target Field, award-winning restaurants, unique entertainment venues, and boutique shopping                                                        |
| Walkable to premier eateries in the Warehouse District and<br>North Loop, like Red Rabbit, Bar La Grassa, Spoon and Stable,<br>Borough, and Graze Food Hall |
| Conference Center, Fitness Center, Showers and Bike Room                                                                                                    |
| Bricksworth Beer Co. NOW OPEN on 1st floor!                                                                                                                 |
| Convenient access to NorthStar Line and light rail system at the Target Field Transit Hub, Cedar Bike Trail immediately adjacent                            |
| On site building management                                                                                                                                 |