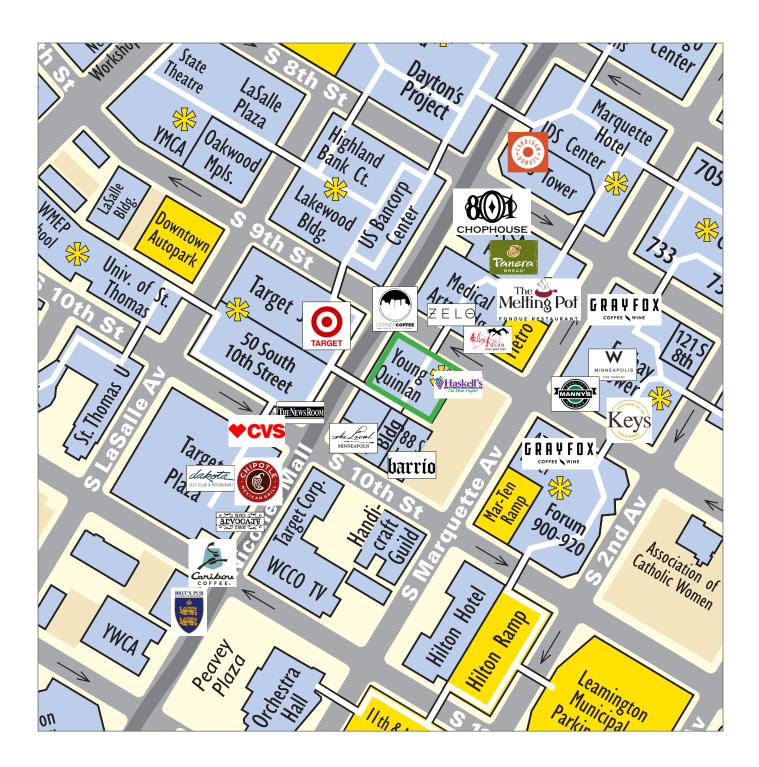

### **NEARBY AMENITIES**

**SECOND FLOOR - SUITE 210** 2,601 RSF

THIRD FLOOR - SUITE 300 6,225 RSF - up to 7,798 RSF with suite 310

**THIRD FLOOR - SUITE 310** 1,573 RSF