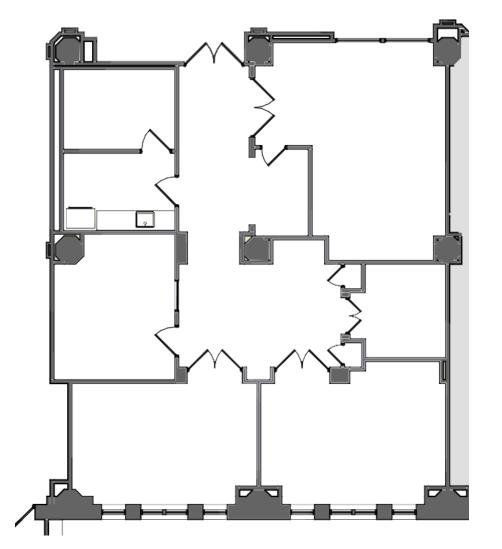

### **NEARBY AMENITIES**

**SECOND FLOOR - SUITE 210** 2,601 RSF

THIRD FLOOR - SUITE 300 6,225 RSF - up to 7,798 RSF with suite 310

**THIRD FLOOR - SUITE 310** 1,573 RSF