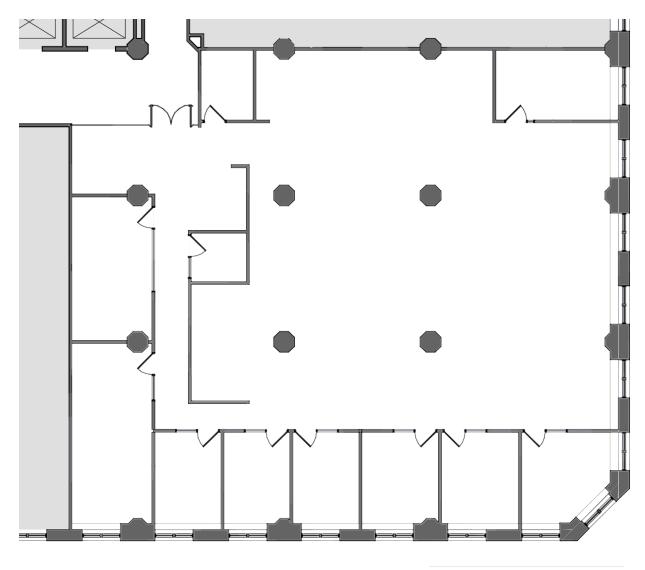

### **NEARBY AMENITIES**

**SECOND FLOOR - SUITE 210** 2,601 RSF

THIRD FLOOR - SUITE 300 6,225 RSF - up to 7,798 RSF with suite 310

**THIRD FLOOR - SUITE 310** 1,573 RSF