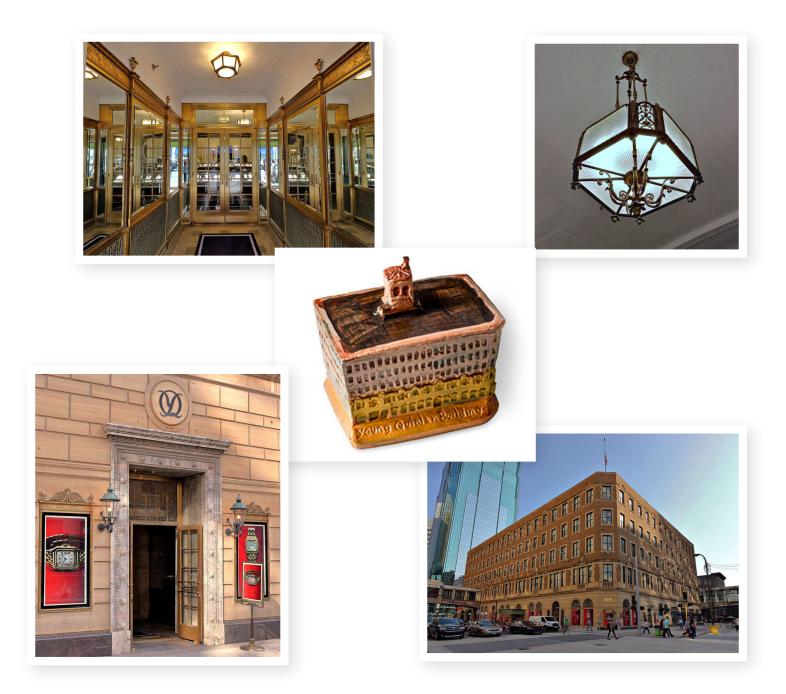

# AMENITIES

Historic, boutique office building, with timeless architecture

Recent renovations include upgraded energy management systems, refurbished elevator cabs/ lobbies, restoration of the Kasota stone exterior, upgraded restrooms, and window replacements

Two skyway connections

Landmark Minneapolis structure

Convenient location, many mass transit options available

Close proximity to retail, restaurants, hotels, night life

On-site Security, 24/7; Bike Parking