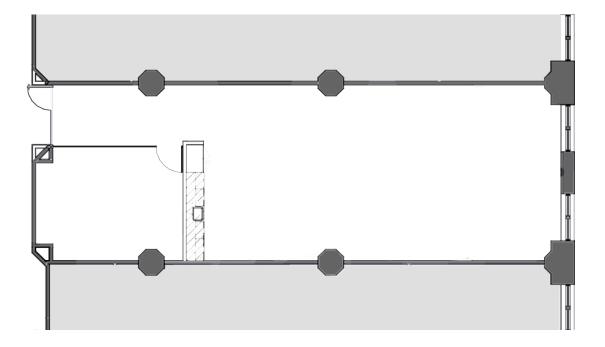

### **NEARBY AMENITIES**

**SECOND FLOOR - SUITE 210** 2,601 RSF

THIRD FLOOR - SUITE 300 6,225 RSF - up to 7,798 RSF with suite 310

**THIRD FLOOR - SUITE 310** 1,573 RSF