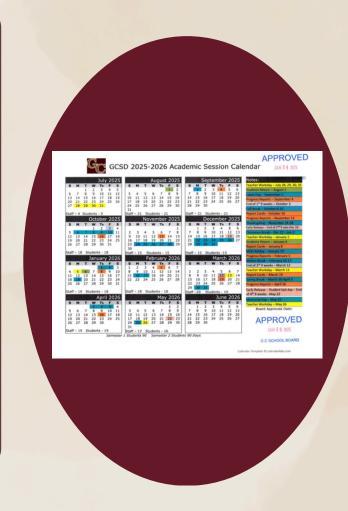

#### Meet the Teacher/Open House Dates and Times

Agricola Elementary July 30th 4:30-6:00

Benndale Elementary July 31st 5:00-6:30

Central Elementary July 31st 5:00-6:15

LC Hatcher Elementary July 31st 5:00-6:00

LT Taylor Intermediate July 31st 4:00-5:00

Rocky Creek Elementary Pre-K July 29th @ 5:30 Ist, 2nd & 3rd July 28th @ 6:00 4th, 5th, & 6th July 29th @ 6:45

George County Middle School July 31st @ 5:30

FACULTY & STAFF RETURN JULY 28TH!
STUDENTS RETURN AUGUST 1ST