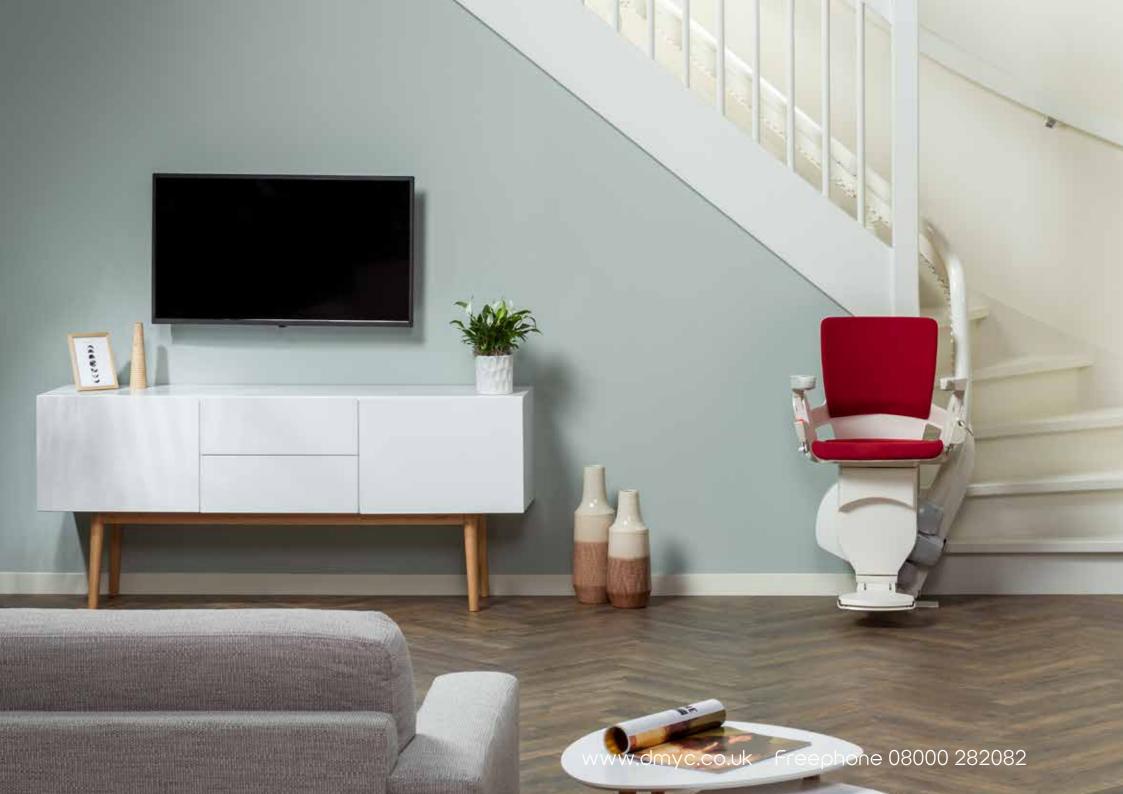

# Otolift Modul-Air Smart Revolutionary Stairlift

Discover Otolift's most advanced stairlift: the Modul-Air Smart. Equipped with state-of-theart technologies, making it safe and effortless to operate. Expect great comfort thanks to the ergonomic design and high-quality upholstery.

Do you consider design important? The finish is sublime. In folded position, the Modul-Air Smart is a discrete sight. The smart chair moves quietly on an ultra-thin rail, composed of innovative modules that fit together perfectly. Otolift's Modul-Air Smart is the perfect solution for every staircase.

### Otolift Modul-Air Smart New elegance

The Otolift Modul-Air Smart sets the new standard. Comfort, design, safety and technology come together in one stairlift.

Compact size and soft lines characterise the design of this unobtrusive stairlift. The footrest folds up to form a single unit with the seat. The seat has an ergonomic design and high-quality upholstery for ultimate comfort. The controls are discreetly integrated into the slightly curved armrests. A light touch moves the chair quietly over the world's thinnest single rail. Experience exclusive elegance, outstanding comfort and optimum safety.