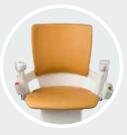

### Choose your upholstery colour

The seat of the Otolift Modul-Air Smart is available in different colours and materials. For example, with fabric upholstery you can choose from the colours grey, beige and red.

If you prefer synthetic leather upholstery, you can select between the colours blue, ocher yellow, burgundy red, cream white, brown and black. If you opt for leather upholstery, you can choose from the colours taupe, maroon, grey and hazelnut.