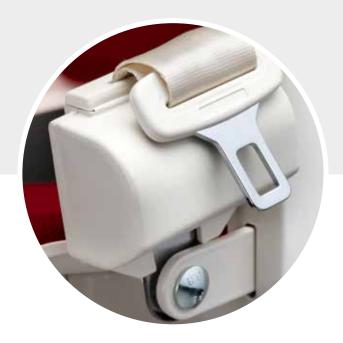

#### **Simple**

The new seat belt is easy to use and can be closed with one hand.

Safe

Your Otolift stops when it detects an obstacle. Automatic, gentle and safe.