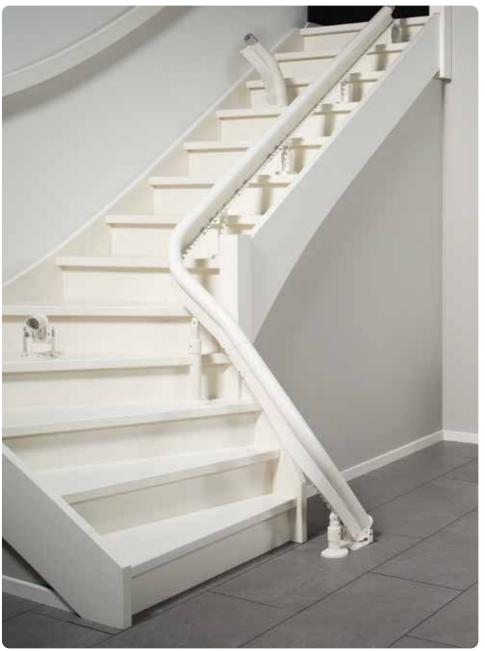

## Otolift Modul-Air Smart Flexible convenience

The Otolift Modul-Air Smart is ideal for installation along the wide or narrow side of your stairs. The thin rail of the Otolift Modul-Air Smart also blends in, this means that virtually nothing changes to your stairs.

Wide, narrow or spiral staircases, the Otolift Modul-Air Smart easily adapts to the most demanding stairs and unobtrusively follows all curves. In addition, the rail takes up so little space that the stairs also can easily be used on foot. In this way, it is ensured that not only you, but also your family members or guests can always use the stairs safely.