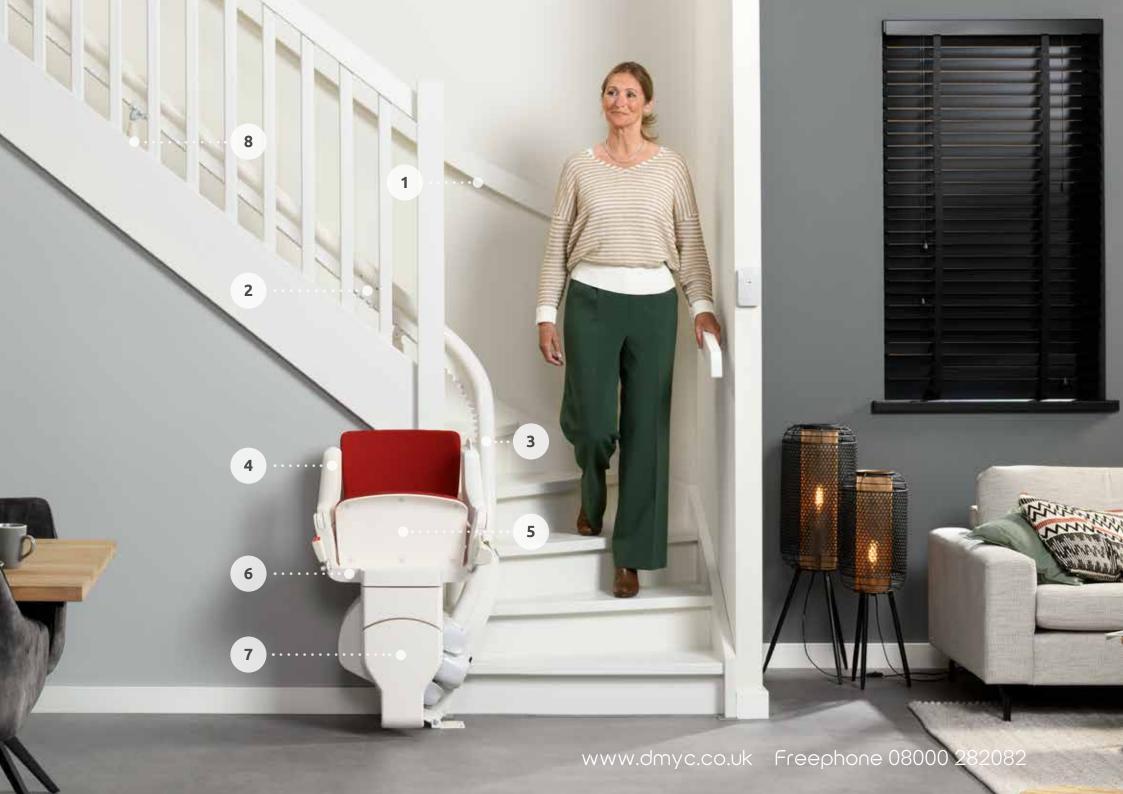

### Otolift Modul-Air Smart The 8 benefits

- 1 Your bannister can stay
- **2** Custom made through innovative modules
- 3 The world's thinnest single rail
- 4 Smart dashboard
- 5 Ergonomic seat
- **6** Auto-swivel seat option
- 7 Automatic folding footrest
- 8 Mounted on your steps