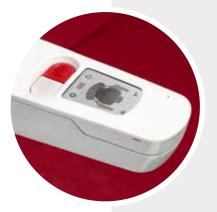

#### Smart dashboard

The smart dashboard in the armrest is a unique feature. It offers you a live view with the status of your stairlift. Simply check the battery level at a glance.

#### Smart battery system

Thanks to the smart battery system, the stairlift can also be used in the event of a power failure.