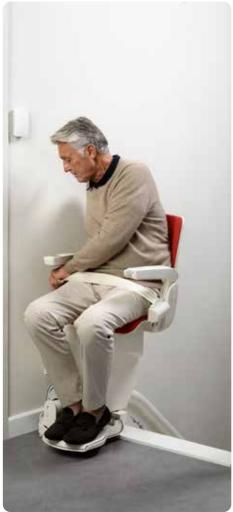

#### Smart dashboard

The smart dashboard in the armrest is a unique feature. It offers you a live view with the status of your stairlift. Simply check the battery level at a glance.

#### Smart battery system

Thanks to the smart battery system, the stairlift can also be used in the event of a power failure.