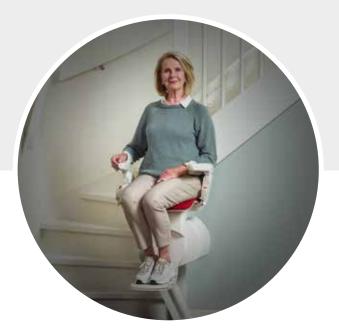

# Otolift Modul-Air Smart Intuitive and easy to use

The Otolift Modul-Air Smart is very easy to use. After installation, you will receive a calm, clear and detailed explanation from the installer.

Step 1

You bring the chair to you with the wireless remote control.

**Step 2**You sit down on the comfortable seat.

**Step 3**The chair moves quietly and smoothly.

**Step 4**The chair continues its way up quietly and stops automatically.

Step 5
The chair turns to the landing. Now you can take off your seat belt.

**Step 6**You safely step off your stairlift.