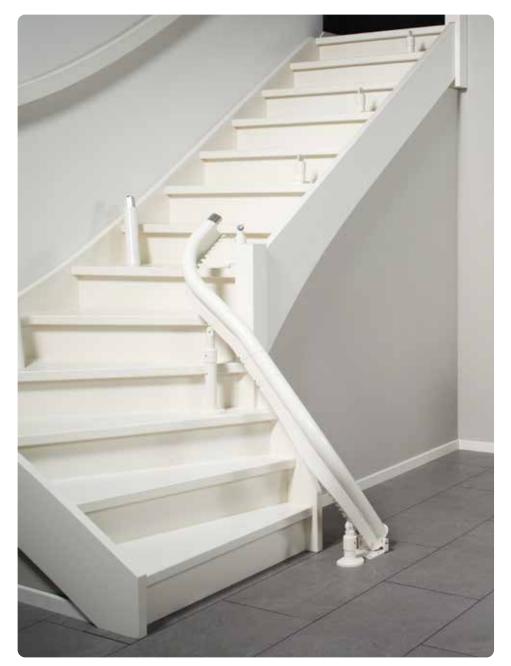

### Otolift Modul-Air Smart Unique rail system

The rail of the Otolift Modul-Air Smart is unique in several aspects. It is a series of innovative modules that together form a perfect whole.

Our engineers have designed the modules in such a way that they are interchangeable. This way, we can adjust the rail effortlessly and quickly for almost any staircase. Even if you prefer the stairlift on the inside. We make your stairlift exactly the way you want it.

#### Unique angled coupling

The oblique coupling between the modules ensures for optimum ride quality. The chair moves up and down in one smooth motion.

## Otolift Modul-Air Smart Flexible convenience

The Otolift Modul-Air Smart is ideal for installation along the wide or narrow side of your stairs. The thin rail of the Otolift Modul-Air Smart also blends in, this means that virtually nothing changes to your stairs.

Wide, narrow or spiral staircases, the Otolift Modul-Air Smart easily adapts to the most demanding stairs and unobtrusively follows all curves. In addition, the rail takes up so little space that the stairs also can easily be used on foot. In this way, it is ensured that not only you, but also your family members or guests can always use the stairs safely.