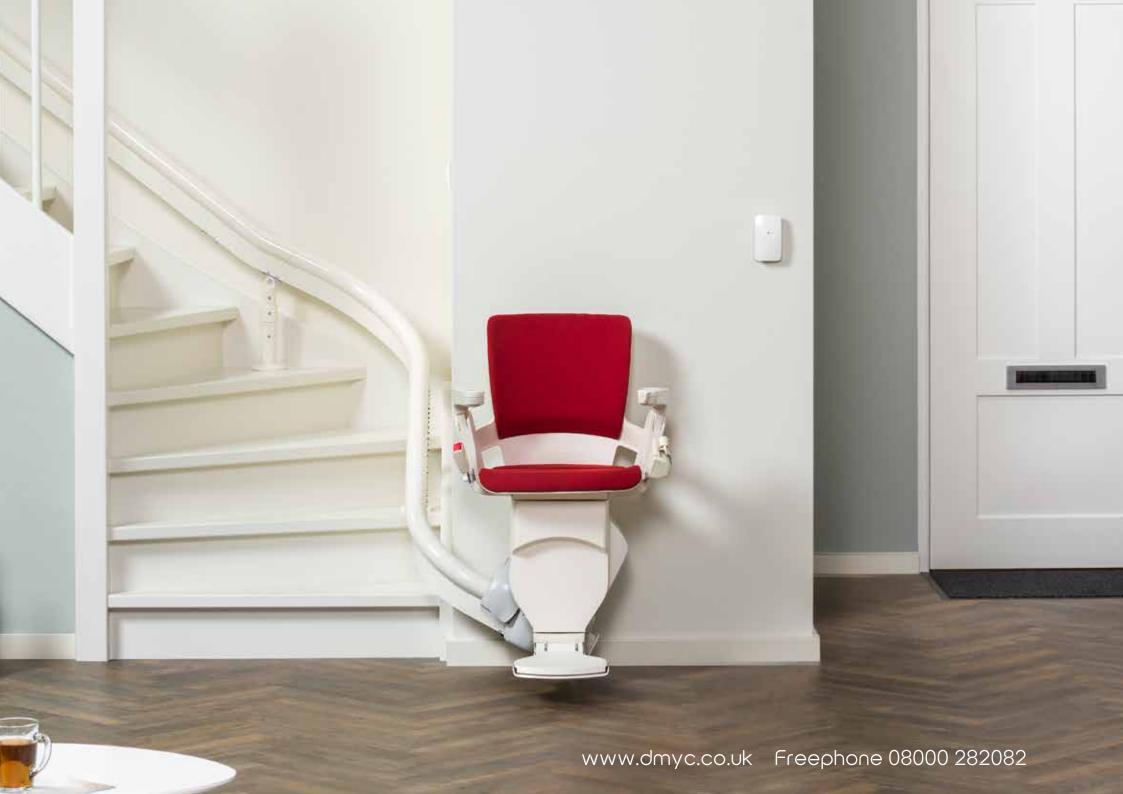

# Otolift Modul-Air Smart Reverse Drive Technology

Thanks to this smart technology, the chair can partially or even completely drive in reverse. This prevents you, for example, from hitting the wall or bannister with your knees.

## Otolift Modul-Air Smart Flexible convenience

The Otolift Modul-Air Smart is ideal for installation along the wide or narrow side of your stairs. The thin rail of the Otolift Modul-Air Smart also blends in, this means that virtually nothing changes to your stairs.

Wide, narrow or spiral staircases, the Otolift Modul-Air Smart easily adapts to the most demanding stairs and unobtrusively follows all curves. In addition, the rail takes up so little space that the stairs also can easily be used on foot. In this way, it is ensured that not only you, but also your family members or guests can always use the stairs safely.