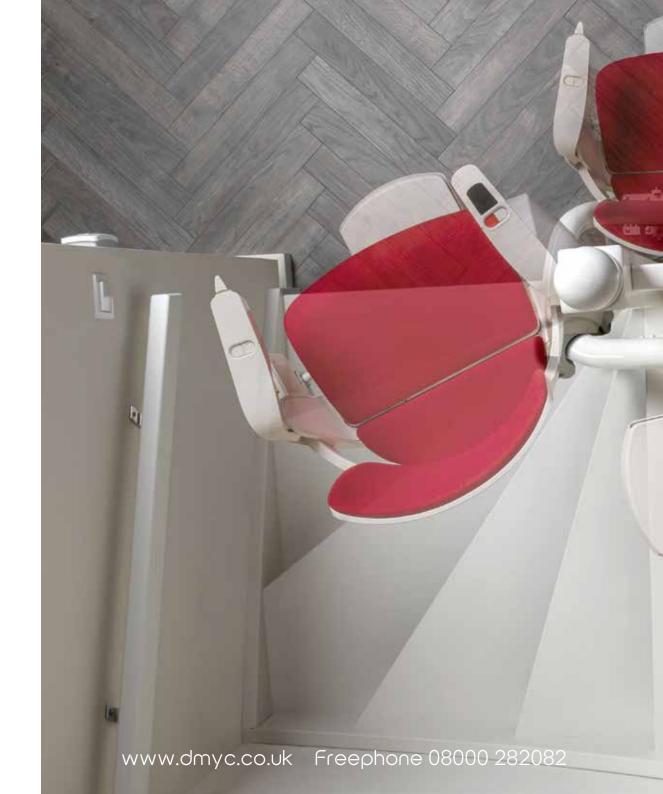

### Otolift Modul-Air Smart New elegance

The Otolift Modul-Air Smart sets the new standard. Comfort, design, safety and technology come together in one stairlift.

Compact size and soft lines characterise the design of this unobtrusive stairlift. The footrest folds up to form a single unit with the seat. The seat has an ergonomic design and high-quality upholstery for ultimate comfort. The controls are discreetly integrated into the slightly curved armrests. A light touch moves the chair quietly over the world's thinnest single rail. Experience exclusive elegance, outstanding comfort and optimum safety.

## Otolift Modul-Air Smart Flexible convenience

The Otolift Modul-Air Smart is ideal for installation along the wide or narrow side of your stairs. The thin rail of the Otolift Modul-Air Smart also blends in, this means that virtually nothing changes to your stairs.

Wide, narrow or spiral staircases, the Otolift Modul-Air Smart easily adapts to the most demanding stairs and unobtrusively follows all curves. In addition, the rail takes up so little space that the stairs also can easily be used on foot. In this way, it is ensured that not only you, but also your family members or guests can always use the stairs safely.