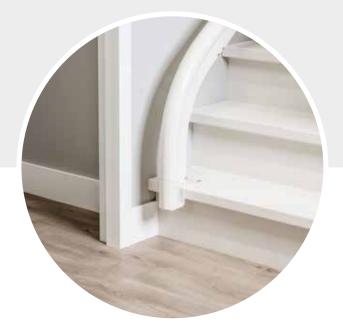

### Otolift Modul-Air Smart Unique rail system

The rail of the Otolift Modul-Air Smart is unique in several aspects. It is a series of innovative modules that together form a perfect whole.

Our engineers have designed the modules in such a way that they are interchangeable. This way, we can adjust the rail effortlessly and quickly for almost any staircase. Even if you prefer the stairlift on the inside. We make your stairlift exactly the way you want it.

#### World's thinnest single rail

With a diameter of only 6 centimetres the rail of the Modul-Air Smart is the thinnest single rail in the world. Truly an unobtrusive presence in your interior.