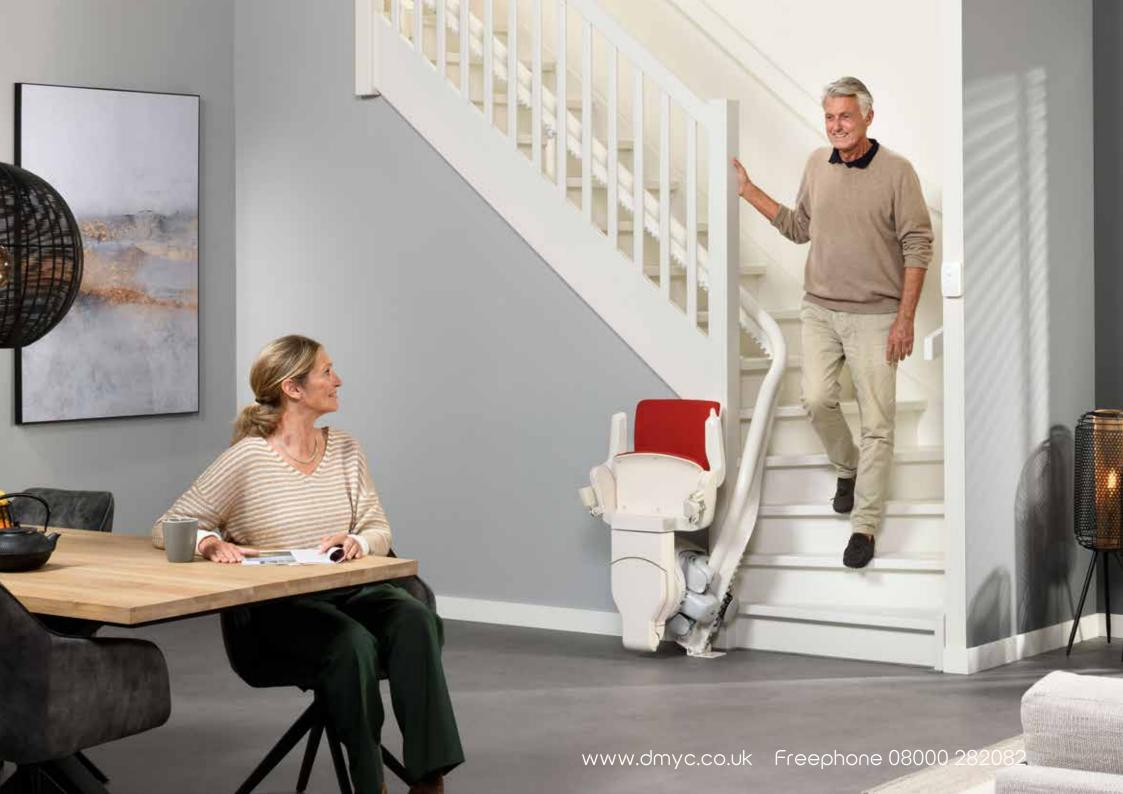

## Otolift Modul-Air Smart Flexible convenience

The Otolift Modul-Air Smart is ideal for installation along the wide or narrow side of your stairs. The thin rail of the Otolift Modul-Air Smart also blends in, this means that virtually nothing changes to your stairs.

Wide, narrow or spiral staircases, the Otolift Modul-Air Smart easily adapts to the most demanding stairs and unobtrusively follows all curves. In addition, the rail takes up so little space that the stairs also can easily be used on foot. In this way, it is ensured that not only you, but also your family members or guests can always use the stairs safely.