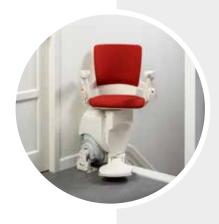

# Otolift Modul-Air Smart Revolutionary Stairlift

Discover Otolift's most advanced stairlift: the Modul-Air Smart. Equipped with state-of-theart technologies, making it safe and effortless to operate. Expect great comfort thanks to the ergonomic design and high-quality upholstery.

Do you consider design important? The finish is sublime. In folded position, the Modul-Air Smart is a discrete sight. The smart chair moves quietly on an ultra-thin rail, composed of innovative modules that fit together perfectly. Otolift's Modul-Air Smart is the perfect solution for every staircase.

### Otolift Modul-Air Smart New elegance

The Otolift Modul-Air Smart sets the new standard. Comfort, design, safety and technology come together in one stairlift.

Compact size and soft lines characterise the design of this unobtrusive stairlift. The footrest folds up to form a single unit with the seat. The seat has an ergonomic design and high-quality upholstery for ultimate comfort. The controls are discreetly integrated into the slightly curved armrests. A light touch moves the chair quietly over the world's thinnest single rail. Experience exclusive elegance, outstanding comfort and optimum safety.