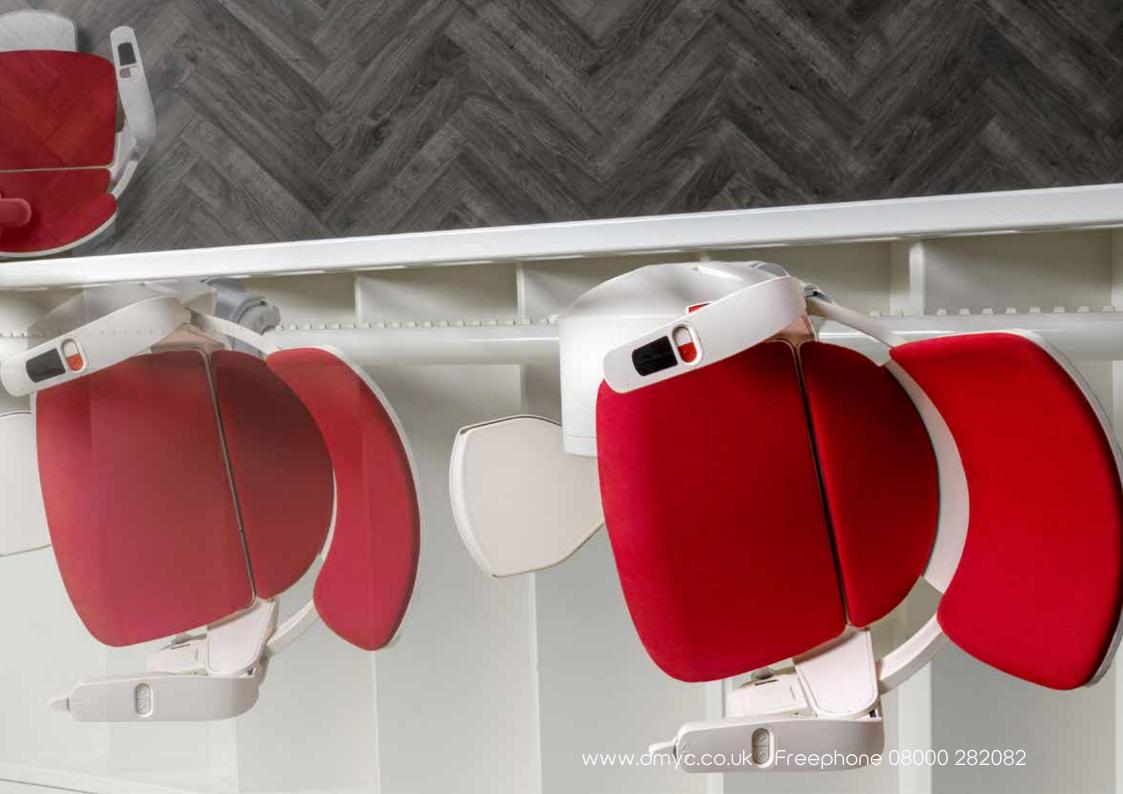

### Otolift Modul-Air Smart New elegance

The Otolift Modul-Air Smart sets the new standard. Comfort, design, safety and technology come together in one stairlift.

Compact size and soft lines characterise the design of this unobtrusive stairlift. The footrest folds up to form a single unit with the seat. The seat has an ergonomic design and high-quality upholstery for ultimate comfort. The controls are discreetly integrated into the slightly curved armrests. A light touch moves the chair quietly over the world's thinnest single rail. Experience exclusive elegance, outstanding comfort and optimum safety.

#### Smart dashboard

The smart dashboard in the armrest is a unique feature. It offers you a live view with the status of your stairlift. Simply check the battery level at a glance.