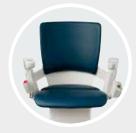

### Choose your upholstery colour

The seat of the Otolift Modul-Air Smart is available in different colours and materials. For example, with fabric upholstery you can choose from the colours grey, beige and red.

If you prefer synthetic leather upholstery, you can select between the colours blue, ocher yellow, burgundy red, cream white, brown and black. If you opt for leather upholstery, you can choose from the colours taupe, maroon, grey and hazelnut.