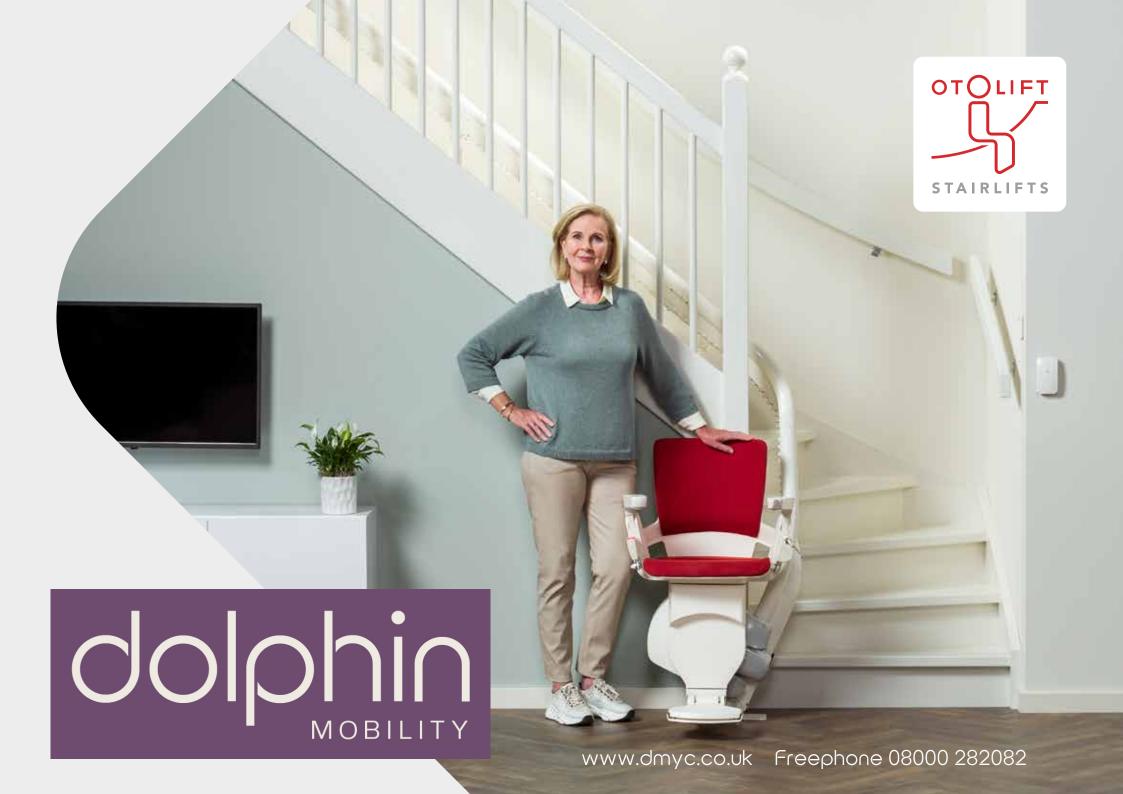

# Otolift Modul-Air Smart Revolutionary Stairlift

Discover Otolift's most advanced stairlift: the Modul-Air Smart. Equipped with state-of-theart technologies, making it safe and effortless to operate. Expect great comfort thanks to the ergonomic design and high-quality upholstery.

Do you consider design important? The finish is sublime. In folded position, the Modul-Air Smart is a discrete sight. The smart chair moves quietly on an ultra-thin rail, composed of innovative modules that fit together perfectly. Otolift's Modul-Air Smart is the perfect solution for every staircase.

### Otolift Modul-Air Smart New elegance

The Otolift Modul-Air Smart sets the new standard. Comfort, design, safety and technology come together in one stairlift.

Compact size and soft lines characterise the design of this unobtrusive stairlift. The footrest folds up to form a single unit with the seat. The seat has an ergonomic design and high-quality upholstery for ultimate comfort. The controls are discreetly integrated into the slightly curved armrests. A light touch moves the chair quietly over the world's thinnest single rail. Experience exclusive elegance, outstanding comfort and optimum safety.