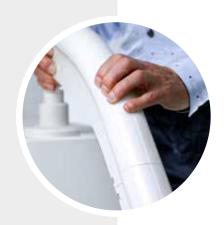

### Otolift Modul-Air Smart Installed sooner

The Otolift Modul-Air Smart, the stairlift with the world's thinnest single rail. The majority of configurations can now be delivered from stock. This means the stairlift can be installed sooner than a custom built rail. Our newest stairlift is built from several pieces and by the unique couplings this is not at the expense of ride quality.

### Otolift Modul-Air Smart Unique rail system

The rail of the Otolift Modul-Air Smart is unique in several aspects. It is a series of innovative modules that together form a perfect whole.

Our engineers have designed the modules in such a way that they are interchangeable. This way, we can adjust the rail effortlessly and quickly for almost any staircase. Even if you prefer the stairlift on the inside. We make your stairlift exactly the way you want it.