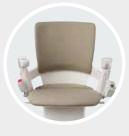

### Choose your upholstery colour

The seat of the Otolift Modul-Air Smart is available in different colours and materials. For example, with fabric upholstery you can choose from the colours grey, beige and red.

#### Fabric

Grey

Beige

Red