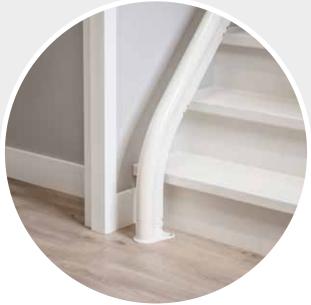

### Otolift Modul-Air Smart Unique rail system

The rail of the Otolift Modul-Air Smart is unique in several aspects. It is a series of innovative modules that together form a perfect whole.

Our engineers have designed the modules in such a way that they are interchangeable. This way, we can adjust the rail effortlessly and quickly for almost any staircase. Even if you prefer the stairlift on the inside. We make your stairlift exactly the way you want it.

#### World's thinnest single rail

With a diameter of only 6 centimetres the rail of the Modul-Air Smart is the thinnest single rail in the world. Truly an unobtrusive presence in your interior.