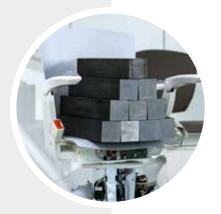

#### Tested with 800 kg

The modular rail is so strong that during testing we were able to strain it with a load of no less than 800 kg. Otolift quality is what we call that.

Otolift Modul-Air Smart Ø 6 cm In full scale