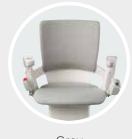

### Choose your upholstery colour

The seat of the Otolift Modul-Air Smart is available in different colours and materials. For example, with fabric upholstery you can choose from the colours grey, beige and red.

#### Fabric

Grey

Beige

Red