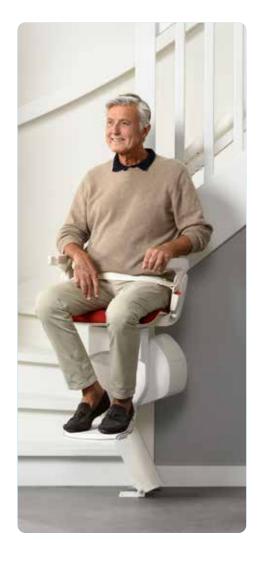

### Otolift Modul-Air Smart New elegance

The Otolift Modul-Air Smart sets the new standard. Comfort, design, safety and technology come together in one stairlift.

Compact size and soft lines characterise the design of this unobtrusive stairlift. The footrest folds up to form a single unit with the seat. The seat has an ergonomic design and high-quality upholstery for ultimate comfort. The controls are discreetly integrated into the slightly curved armrests. A light touch moves the chair quietly over the world's thinnest single rail. Experience exclusive elegance, outstanding comfort and optimum safety.

#### World's thinnest single rail

With a diameter of only 6 centimetres the rail of the Modul-Air Smart is the thinnest single rail in the world. Truly an unobtrusive presence in your interior.