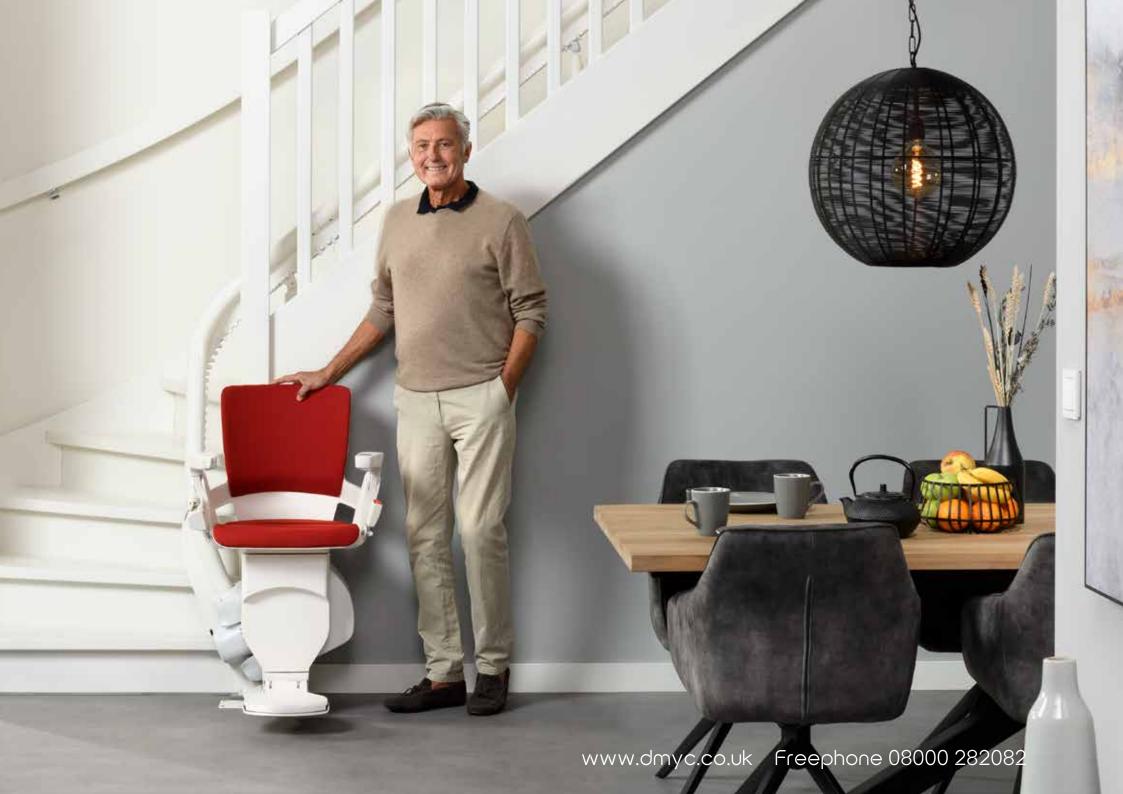

# Otolift Modul-Air Smart Revolutionary Stairlift

Discover Otolift's most advanced stairlift: the Modul-Air Smart. Equipped with state-of-theart technologies, making it safe and effortless to operate. Expect great comfort thanks to the ergonomic design and high-quality upholstery.

Do you consider design important? The finish is sublime. In folded position, the Modul-Air Smart is a discrete sight. The smart chair moves quietly on an ultra-thin rail, composed of innovative modules that fit together perfectly. Otolift's Modul-Air Smart is the perfect solution for every staircase.

### Otolift Modul-Air Smart New elegance

The Otolift Modul-Air Smart sets the new standard. Comfort, design, safety and technology come together in one stairlift.

Compact size and soft lines characterise the design of this unobtrusive stairlift. The footrest folds up to form a single unit with the seat. The seat has an ergonomic design and high-quality upholstery for ultimate comfort. The controls are discreetly integrated into the slightly curved armrests. A light touch moves the chair quietly over the world's thinnest single rail. Experience exclusive elegance, outstanding comfort and optimum safety.