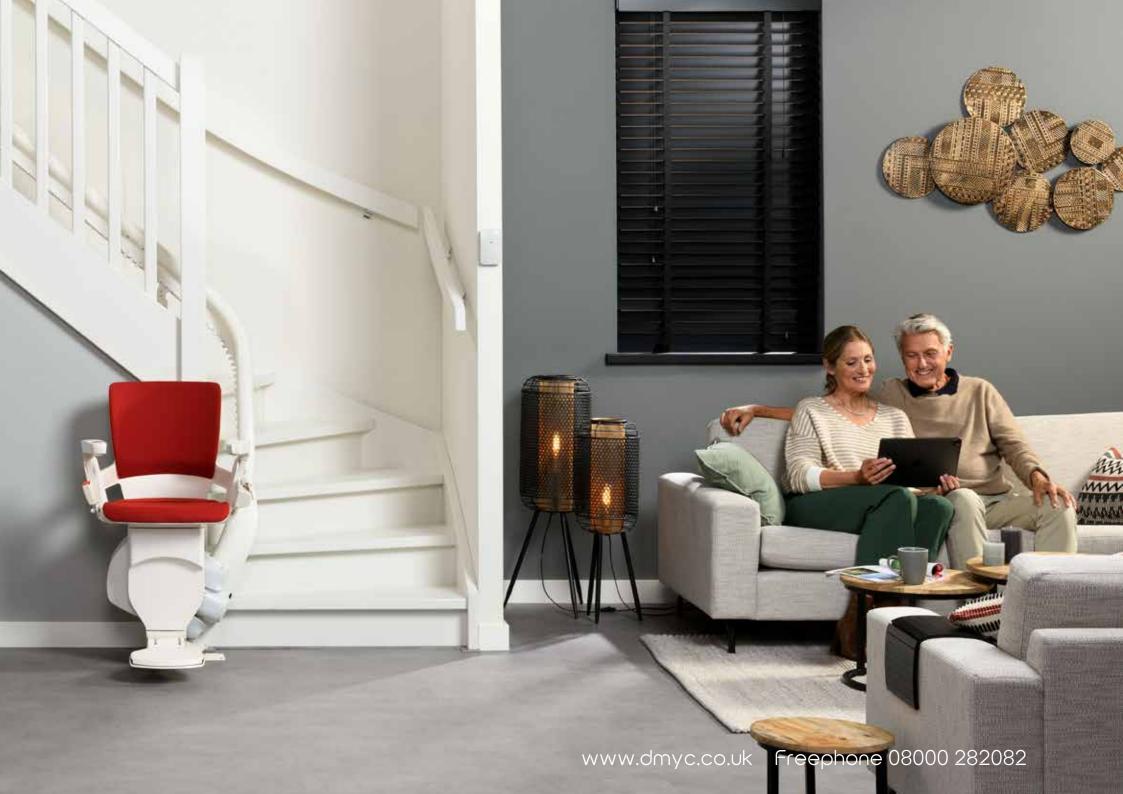

# Otolift Modul-Air Smart Reverse Drive Technology

Thanks to this smart technology, the chair can partially or even completely drive in reverse. This prevents you, for example, from hitting the wall or bannister with your knees.

## Otolift Modul-Air Smart Flexible convenience

The Otolift Modul-Air Smart is ideal for installation along the wide or narrow side of your stairs. The thin rail of the Otolift Modul-Air Smart also blends in, this means that virtually nothing changes to your stairs.

Wide, narrow or spiral staircases, the Otolift Modul-Air Smart easily adapts to the most demanding stairs and unobtrusively follows all curves. In addition, the rail takes up so little space that the stairs also can easily be used on foot. In this way, it is ensured that not only you, but also your family members or guests can always use the stairs safely.