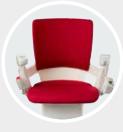

### Choose your upholstery colour

The seat of the Otolift Modul-Air Smart is available in different colours and materials. For example, with fabric upholstery you can choose from the colours grey, beige and red.

#### Fabric

Grey

Beige

Red