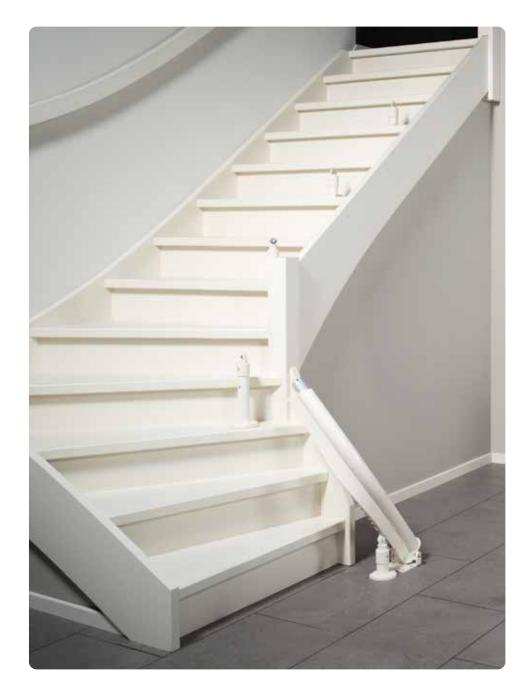

### Otolift Modul-Air Smart Installed sooner

The Otolift Modul-Air Smart, the stairlift with the world's thinnest single rail. The majority of configurations can now be delivered from stock. This means the stairlift can be installed sooner than a custom built rail. Our newest stairlift is built from several pieces and by the unique couplings this is not at the expense of ride quality.

### Otolift Modul-Air Smart Unique rail system

The rail of the Otolift Modul-Air Smart is unique in several aspects. It is a series of innovative modules that together form a perfect whole.

Our engineers have designed the modules in such a way that they are interchangeable. This way, we can adjust the rail effortlessly and quickly for almost any staircase. Even if you prefer the stairlift on the inside. We make your stairlift exactly the way you want it.

#### World's thinnest single rail

With a diameter of only 6 centimetres the rail of the Modul-Air Smart is the thinnest single rail in the world. Truly an unobtrusive presence in your interior.