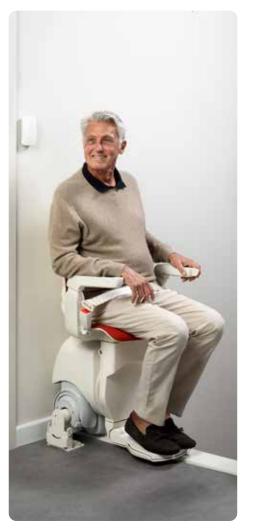

# Otolift Modul-Air Smart Reverse Drive Technology

Thanks to this smart technology, the chair can partially or even completely drive in reverse. This prevents you, for example, from hitting the wall or bannister with your knees.

## Otolift Modul-Air Smart Flexible convenience

The Otolift Modul-Air Smart is ideal for installation along the wide or narrow side of your stairs. The thin rail of the Otolift Modul-Air Smart also blends in, this means that virtually nothing changes to your stairs.

Wide, narrow or spiral staircases, the Otolift Modul-Air Smart easily adapts to the most demanding stairs and unobtrusively follows all curves. In addition, the rail takes up so little space that the stairs also can easily be used on foot. In this way, it is ensured that not only you, but also your family members or guests can always use the stairs safely.