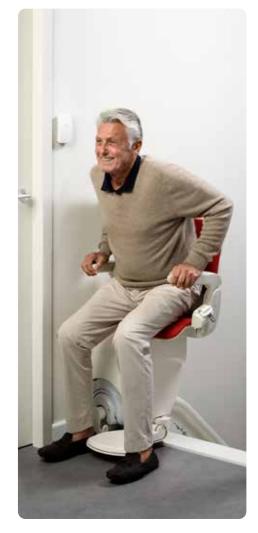

# Otolift Modul-Air Smart Revolutionary Stairlift

Discover Otolift's most advanced stairlift: the Modul-Air Smart. Equipped with state-of-theart technologies, making it safe and effortless to operate. Expect great comfort thanks to the ergonomic design and high-quality upholstery.

Do you consider design important? The finish is sublime. In folded position, the Modul-Air Smart is a discrete sight. The smart chair moves quietly on an ultra-thin rail, composed of innovative modules that fit together perfectly. Otolift's Modul-Air Smart is the perfect solution for every staircase.

### Otolift Modul-Air Smart New elegance

The Otolift Modul-Air Smart sets the new standard. Comfort, design, safety and technology come together in one stairlift.

Compact size and soft lines characterise the design of this unobtrusive stairlift. The footrest folds up to form a single unit with the seat. The seat has an ergonomic design and high-quality upholstery for ultimate comfort. The controls are discreetly integrated into the slightly curved armrests. A light touch moves the chair quietly over the world's thinnest single rail. Experience exclusive elegance, outstanding comfort and optimum safety.