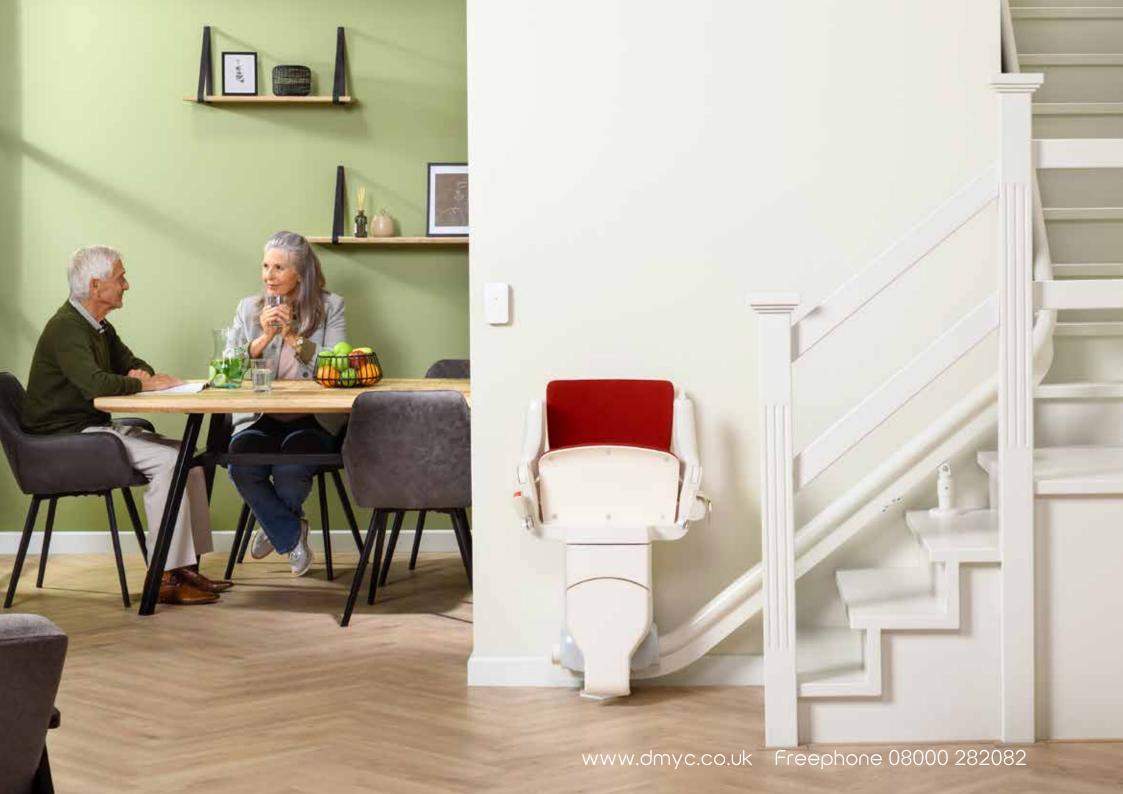

### Otolift Modul-Air Smart Installed sooner

The Otolift Modul-Air Smart, the stairlift with the world's thinnest single rail. The majority of configurations can now be delivered from stock. This means the stairlift can be installed sooner than a custom built rail. Our newest stairlift is built from several pieces and by the unique couplings this is not at the expense of ride quality.

### Otolift Modul-Air Smart Unique rail system

The rail of the Otolift Modul-Air Smart is unique in several aspects. It is a series of innovative modules that together form a perfect whole.

Our engineers have designed the modules in such a way that they are interchangeable. This way, we can adjust the rail effortlessly and quickly for almost any staircase. Even if you prefer the stairlift on the inside. We make your stairlift exactly the way you want it.

#### World's thinnest single rail

With a diameter of only 6 centimetres the rail of the Modul-Air Smart is the thinnest single rail in the world. Truly an unobtrusive presence in your interior.