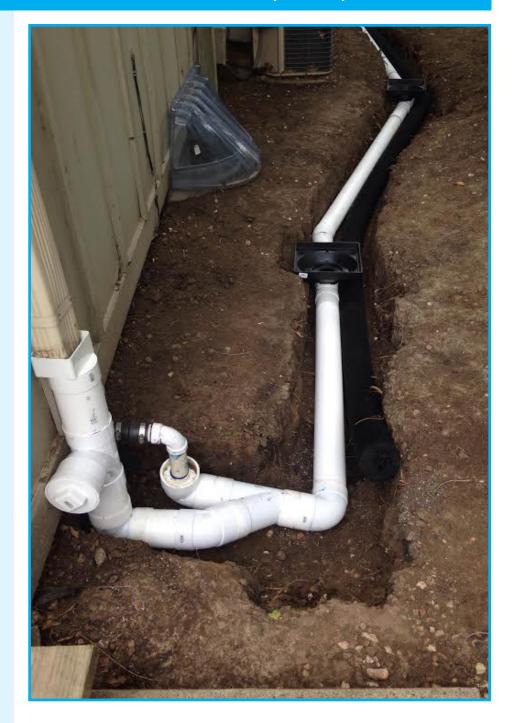

## **BURIED DOWNSPOUTS**

Get the water away from your home.

Minimum Width = 4"

Minimum Slope = 1/8'' / 1'

**Pipe type** = PVC sewer & drain (white pipe) schedule 20, 3000 lb. crush factor per square inch.

Solvent welded joints, no clog.

**Note:** Black corrugated pipe not recommended due to easy clogging.

ADS solves this problem with PVC sewer and drain pipe in place of the non-recommended but commonly used corrugated pipe which can become easily clogged from leaves and roof debris.

PVC sewer and drain pipe has solvent welded water tight joints and a 3000 PSI crush factor. Each downspout connection has a clean-out access and we bubble-up into a 6" diameter diffuser over gravel pit. Designed and installed to last.