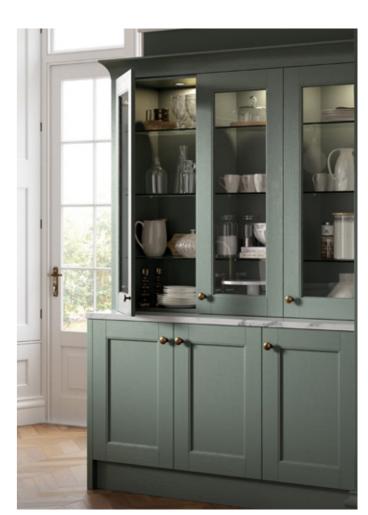

# A timeless symbol of quality and craftsmanship

Step into timeless elegance with our Shaker kitchens, where ageless charm meets practical functionality. These welcoming spaces are relaxed and full of character, combining natural materials with an elegant design. Our Shaker kitchens blend practicality with inviting warmth and are ideal for creating a homely atmosphere.

#### **Creating Timeless Elegance**

The simplicity and elegance of a Shaker door works beautifully with a range of colours and styles to create a host of different effects.

Paired with wood countertops, Shaker kitchen cabinets will complete a classic, more traditional style, while paired with solid surface worktops, Shaker style kitchen doors will create a, contemporary kitchen design.