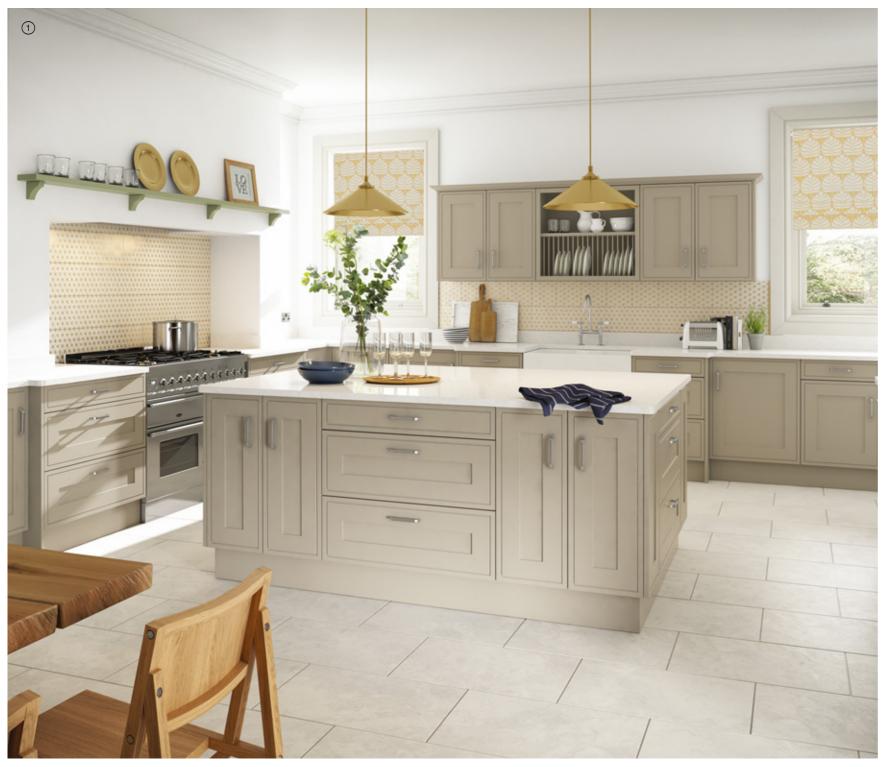

inted - Botanical Green

## Manor House Painted



A charming, traditional kitchen in a Shaker style with solid painted five-piece doors and a veneered centre panel with subtle beading detail.

It lends itself perfectly to creating kitchens with well loved dining and relaxing spaces that entice everyone in to enjoy its welcoming atmosphere.





Harmony Painted - Sage

## Harmony Painted

The door of the Harmony kitchen is inset within a frame, which is fixed to the front face of the cabinet carcase. In-frame doors take inspiration from traditional cabinet construction in terms of quality, strength and durability.

Available in 22 painted colours, this elegant kitchen has an enduring appeal for traditionalists and modernists alike.







- 1 Cashmere
- ② Cove Blue

### Edwardian Painted







An in-frame effect door - that looks just as good as the real thing. The understated elegance of the Edwardian door lends itself to suiting most colour schemes, so you can be sure that it will look immaculate in any of our 22 painted colours.

Graphite & Light Grey

## Minster Painted

A classic Shaker with a beaded centre panel in a smooth painted finish. Whilst retaining traditional elements, such as the plate rack and vintage style pendant lighting, the Graphite and Light Grey colour scheme gives this kitchen an up-to-date edge.







# Personalise every detail to reflect your unique style

Transform your kitchen into a personalised haven with our extensive customisation options. Choose from various doors, colours, cabinets, worktops, handles, lighting, sinks, and taps to create