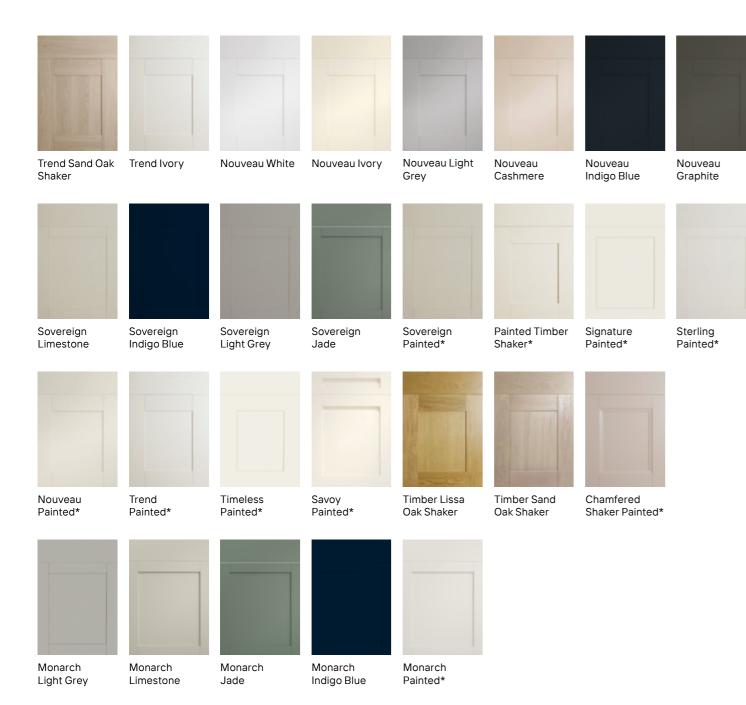

#### **Door Collection**

#### **Contemporary Slab Doors**

#### **Traditional Doors**

\* Available in a choice of on-trend painted colours. See our extensive colour palette on page 83.

Painted\*

Painted\*

Painted\*

#### **Shaker Doors**

\* Available in a choice of on-trend painted colours. See our extensive colour palette opposite.

#### **Show Your True Colours**

Each of the doors shown below can be painted in any of the colours on the left.

The colour palette you choose will set the tone for your kitchen's personality. Do you want your scheme to be warm or cool? Bold and lively, or tranquil and calm? All of the colours below make their own statement - it's up to you what you want them to say.