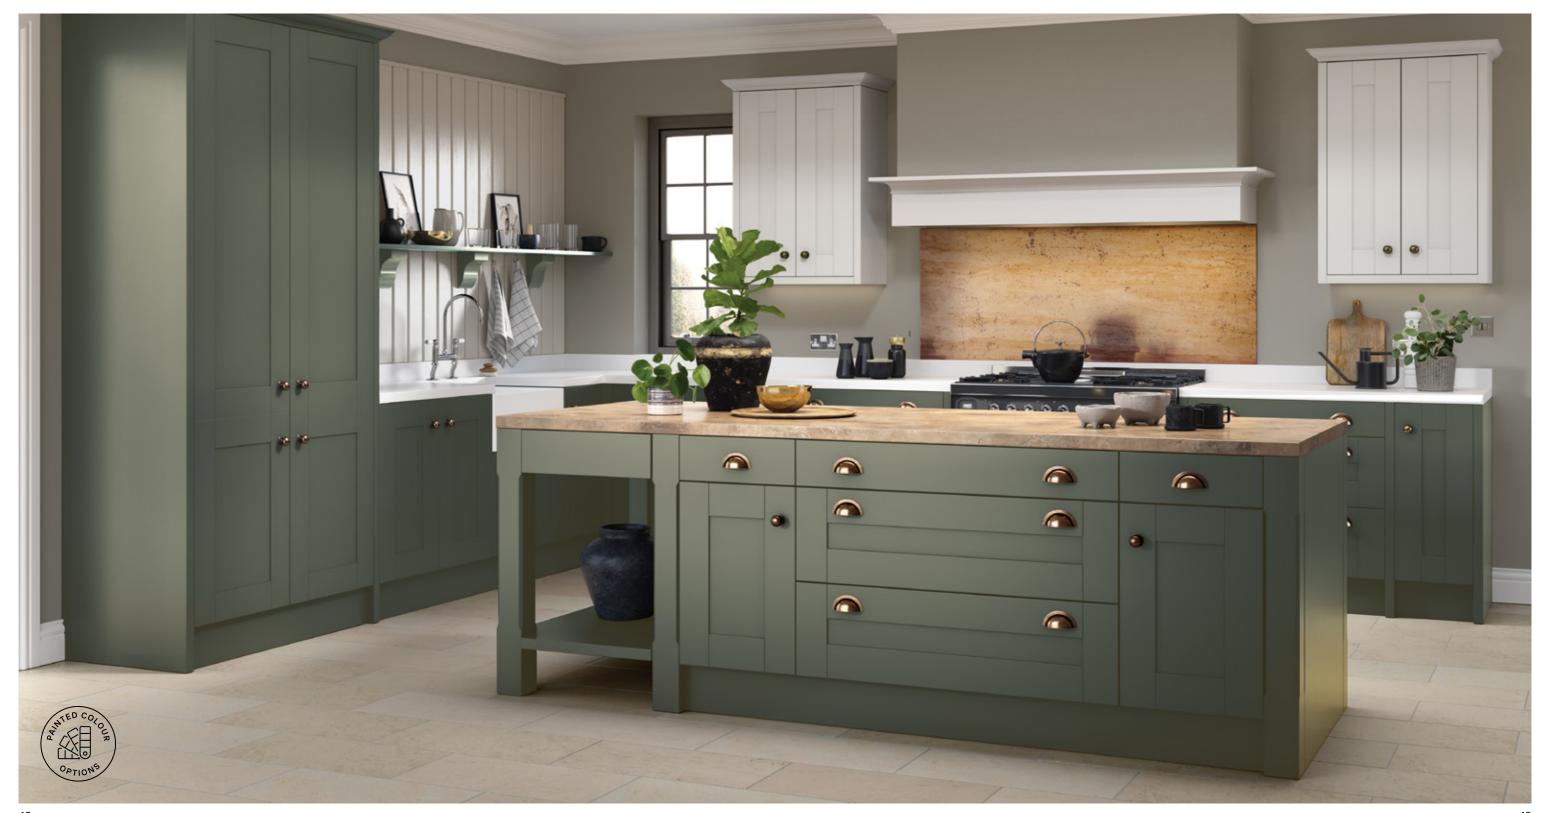

## Sovereign

Green is the new grey. The soft hues of Sovereign Jade provide the perfect backdrop for a modern classic shaker door. With its narrow frame and subtle woodgrain finish, this kitchen design is both timeless and enduring.