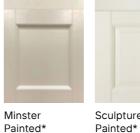

## Minster Painted

A classic Shaker with a beaded centre panel in a smooth painted finish. Whilst retaining traditional elements, such as the plate rack and vintage style pendant lighting, the Graphite and Light Grey colour scheme gives this kitchen an up-to-date edge.