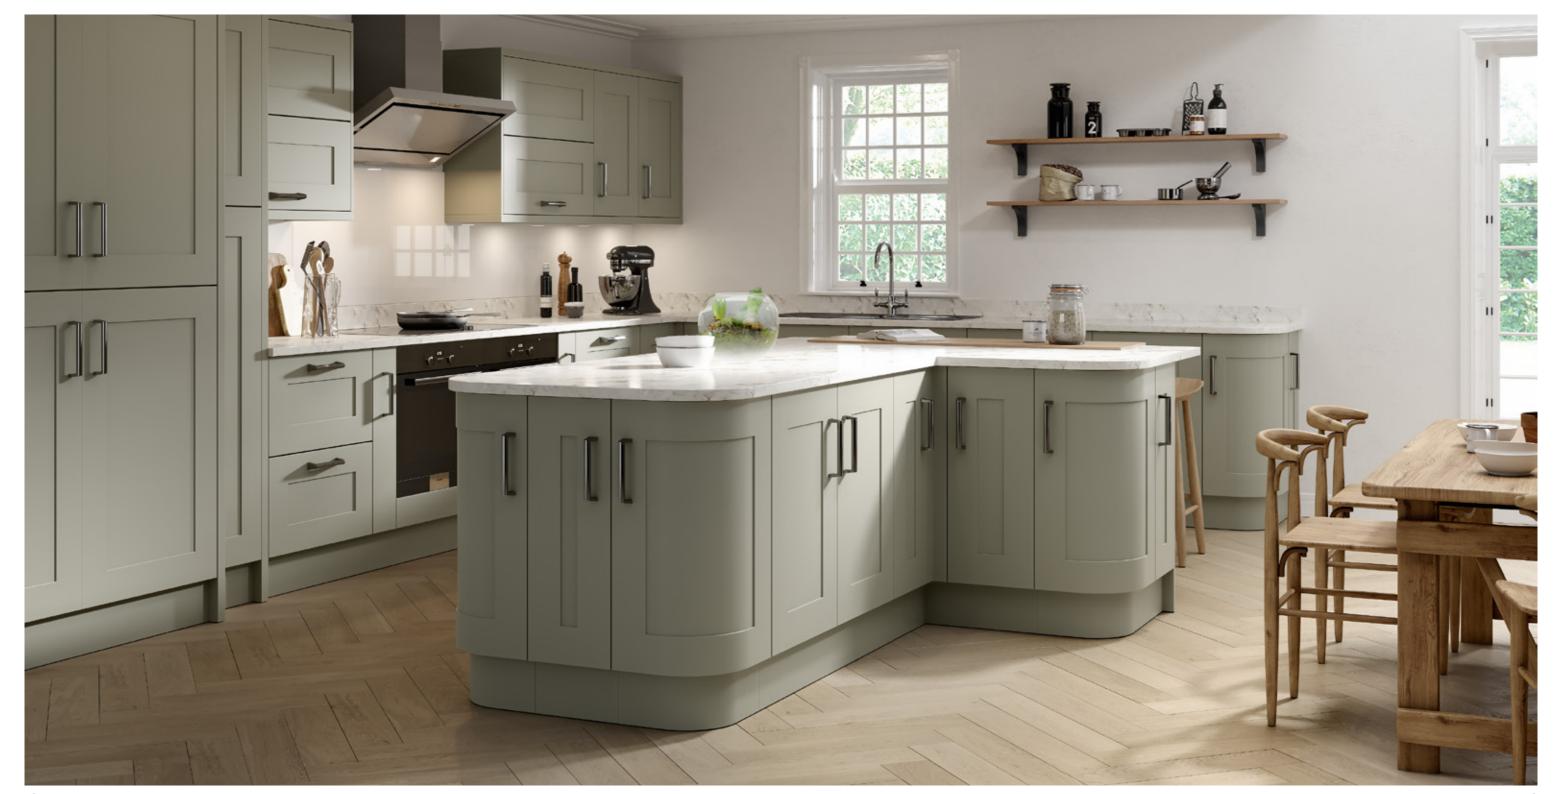

## Timeless Painted

The Timeless kitchen has smooth painted one-piece doors and lovely attention to detail in a classic Shaker style.

Available in a range of 22 painted colours for you to add your personal touch.

## Timber Shaker Painted

A solid timber kitchen, featuring five piece doors, epitomises the craftsmanship, durability and attention to detail of the Shaker kitchen.

Traditional elements, such as lever mixer taps, a Belfast sink and cup handles creates a homely, romantic feel.

Available in a variety of shades, you can mix and match colours to create the perfectly balanced style for you.