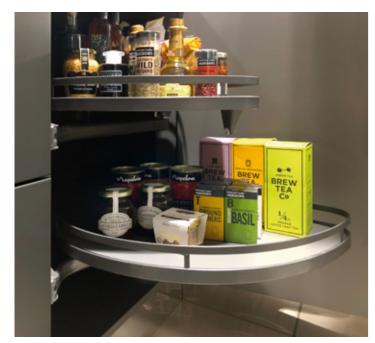

LeMans Corner Base System
Easy access into corner cupboards 450mm, 500mm, 600mm

#### reddot design award

Experience the design every time you reach for a pot or pan with the LeMans Corner Storage system, awarded the Red Dot Design for outstanding design achievements.

Standard Pull Out System - 300mm, 400mm, 500mm Swing Pull Out System 300mm (Only available in Aluminium)