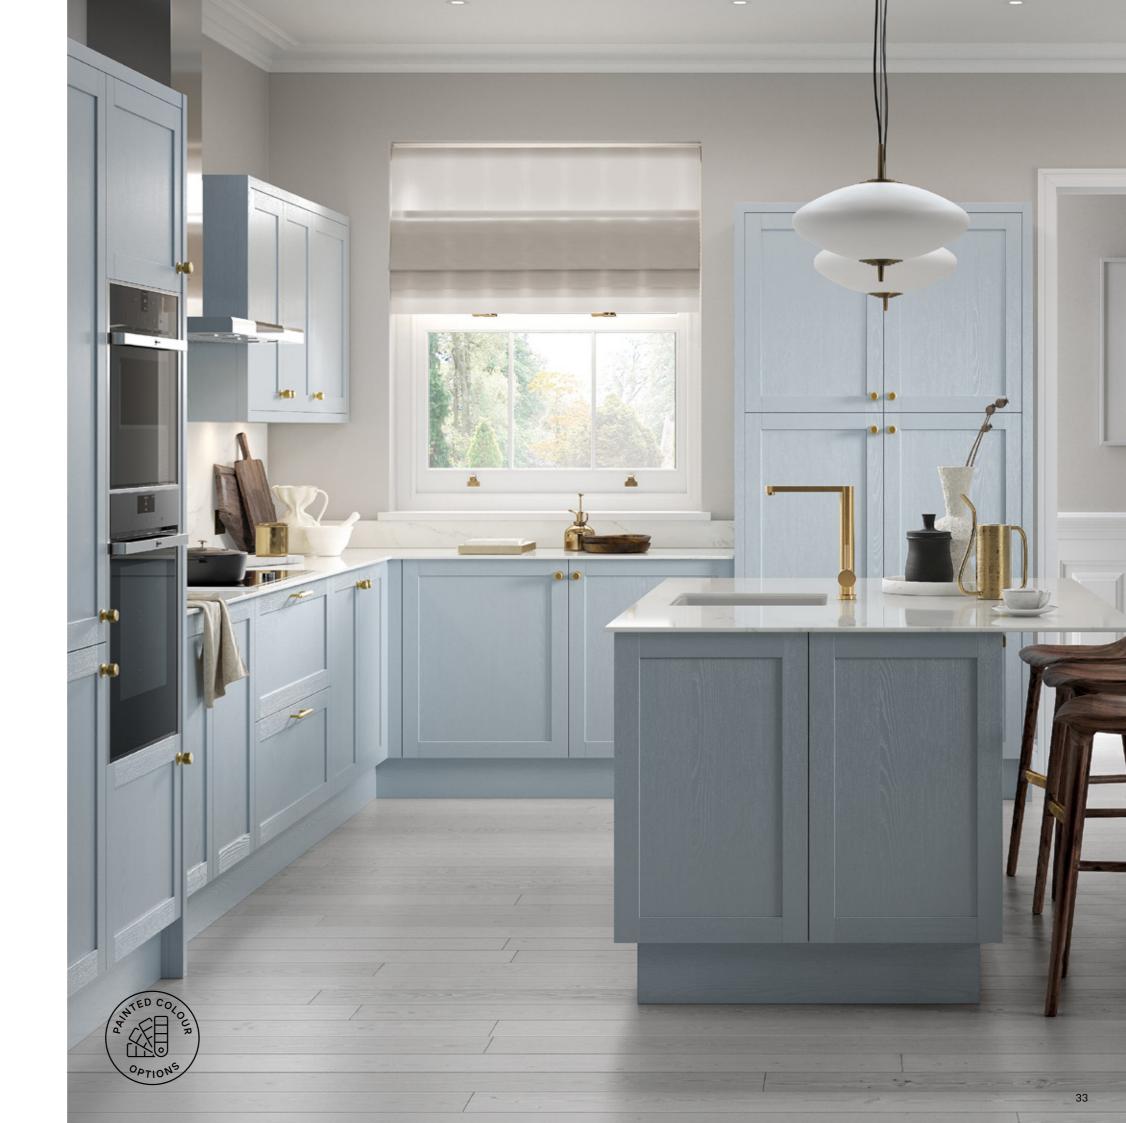

Sovereign Painted - Cove Blue

## Sovereign Painted

The Sovereign Shaker door has a graceful narrow frame and subtle woodgrain finish.

Nature's coastal tones bring a sense of tranquillity and harmony to your space for a relaxed, calming atmosphere. Opt for some open shelving or stylish seating in a wood-effect finish for warmth and texture.

Complete the scheme with a luxurious touch of gold for an eclectic look.

The understated tone of Cove Blue accentuates the luxury of the gold finish.