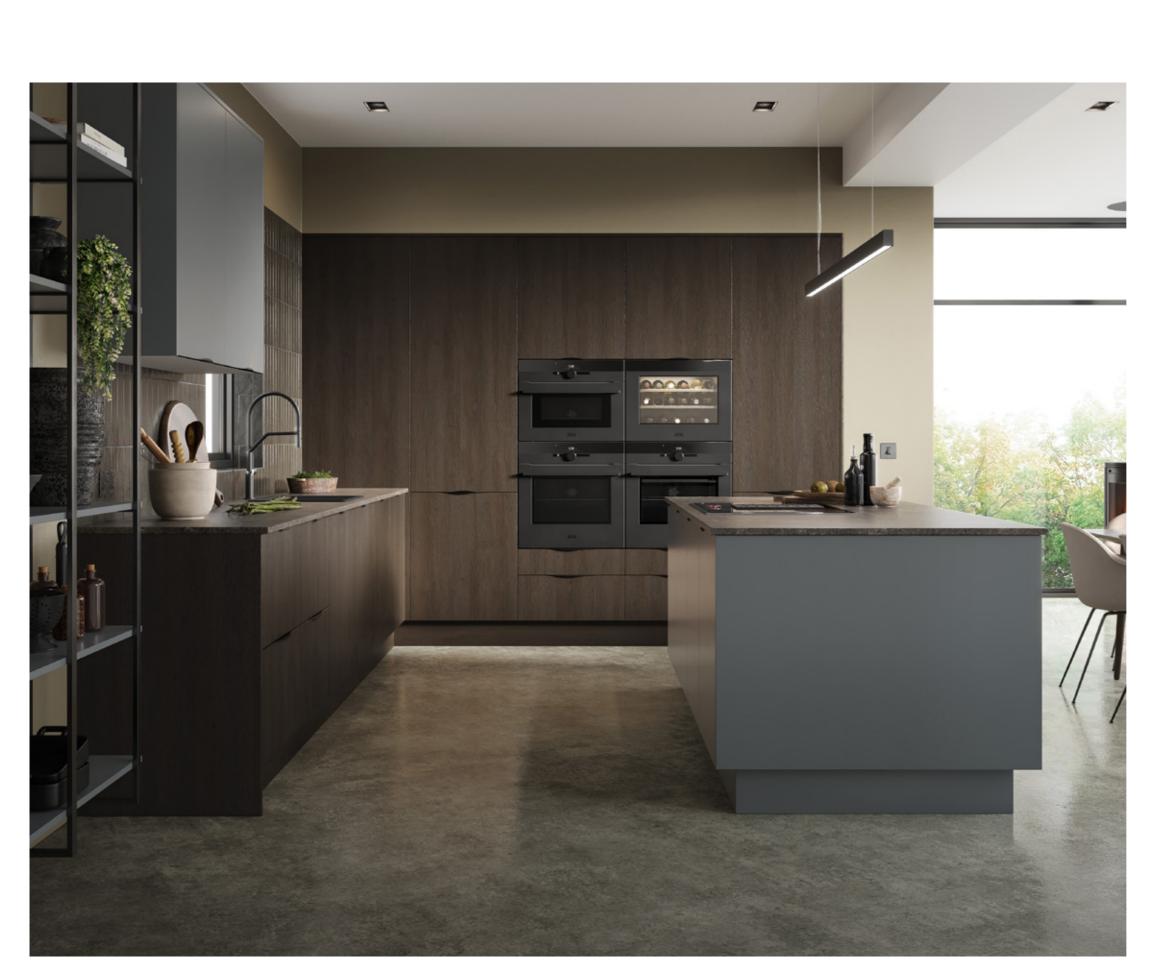

## Gladstone Oak

Transform your modern open space with a kitchen that adds depth and sophistication. By blending smooth finishes with rich, dark tactile tones, this design brings a cool and refined elegance to your culinary haven.