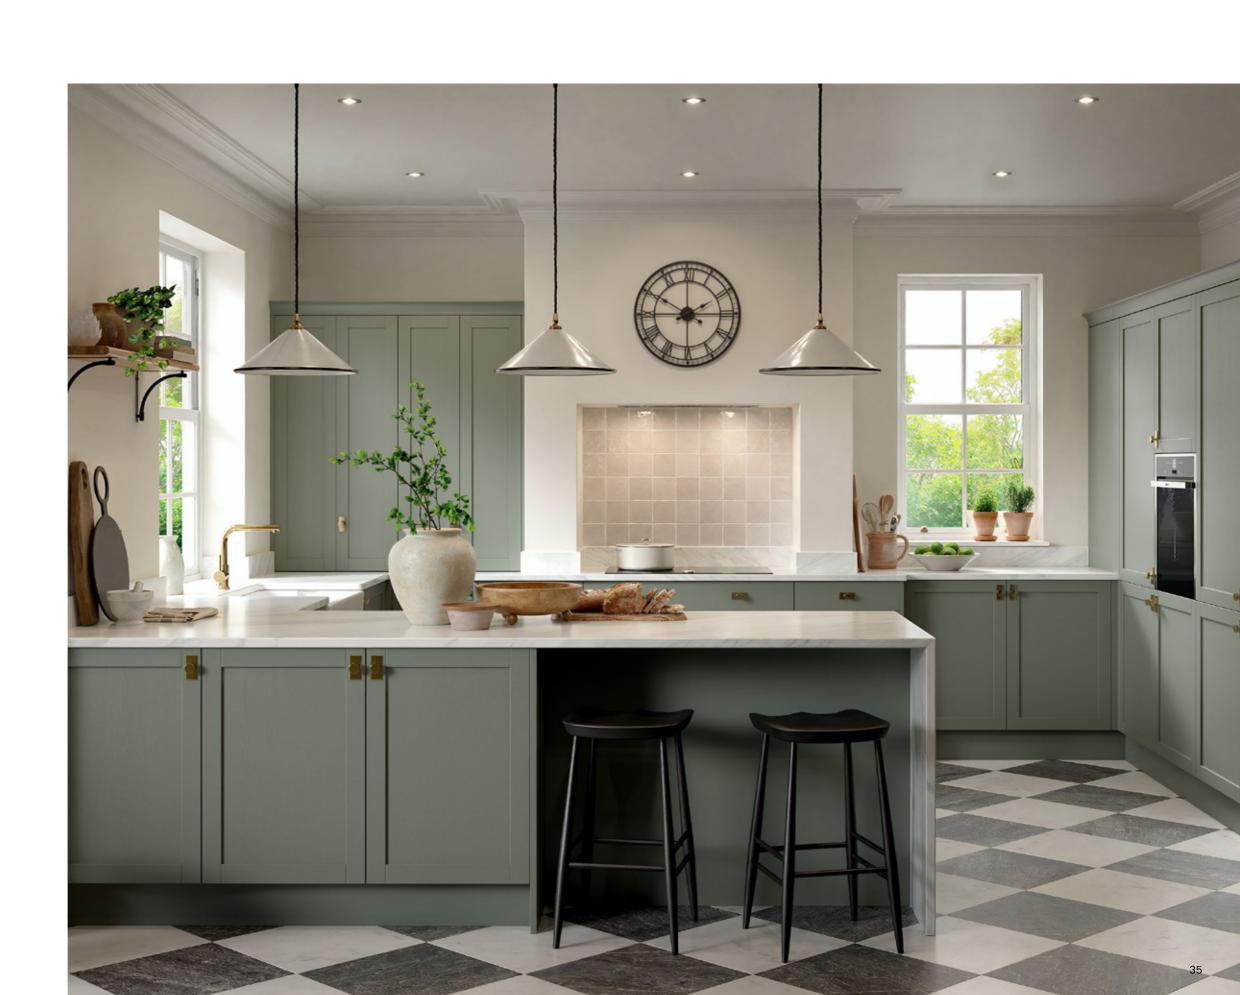

Sovereign Painted - Cove Blue

## Sovereign Painted

The Sovereign Shaker door has a graceful narrow frame and subtle woodgrain finish.

Nature's coastal tones bring a sense of tranquillity and harmony to your space for a relaxed, calming atmosphere. Opt for some open shelving or stylish seating in a wood-effect finish for warmth and texture.

Complete the scheme with a luxurious touch of gold for an eclectic look.

The understated tone of Cove Blue accentuates the luxury of the gold finish.