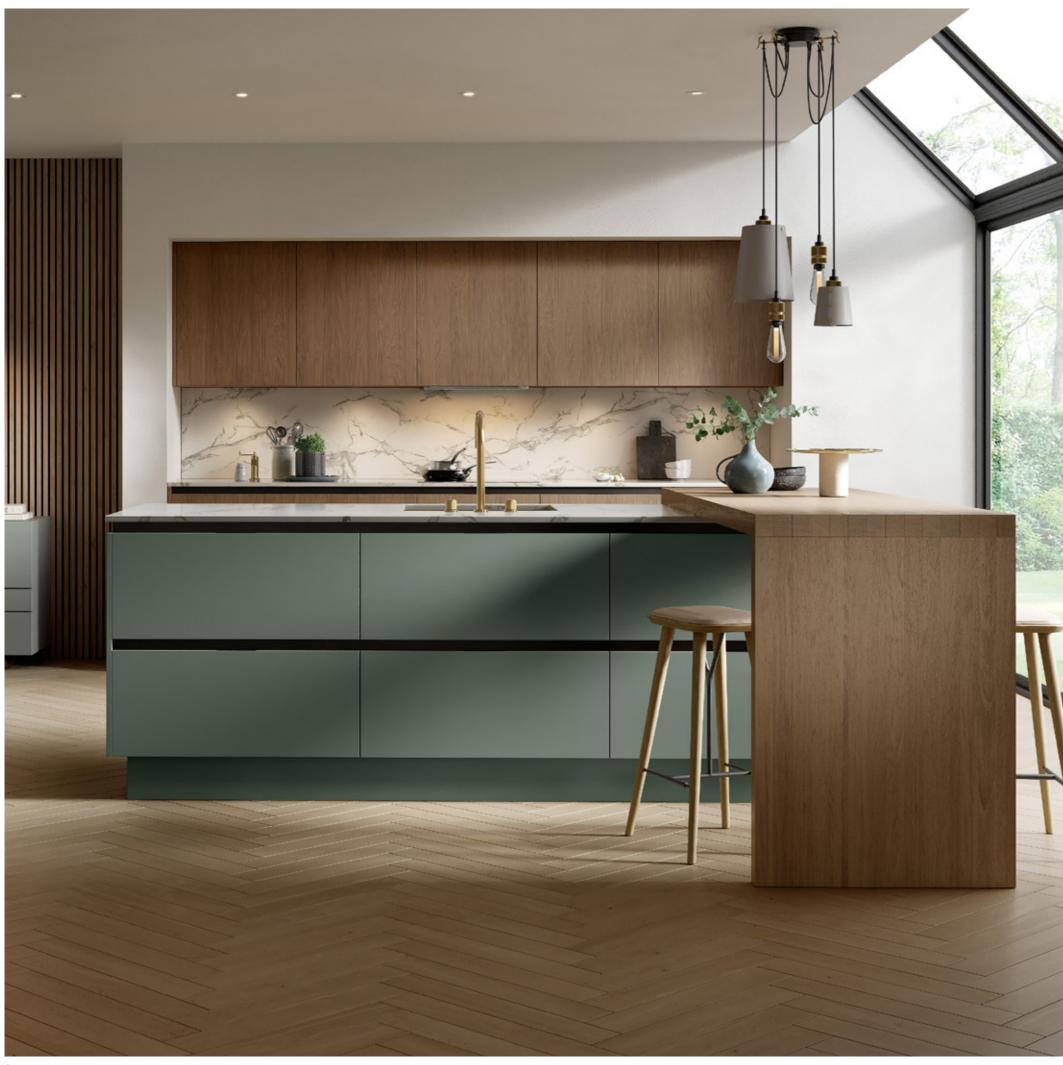

## Pure Jade

Discover the harmony of nature in your home with our modern kitchen design. Featuring Woodgrain Dark Oak doors paired with sleek Pure Jade doors, with an inset handle, this kitchen seamlessly blends organic textures and smooth finishes. Embrace simple, clean lines that bring the beauty of the outdoors inside.