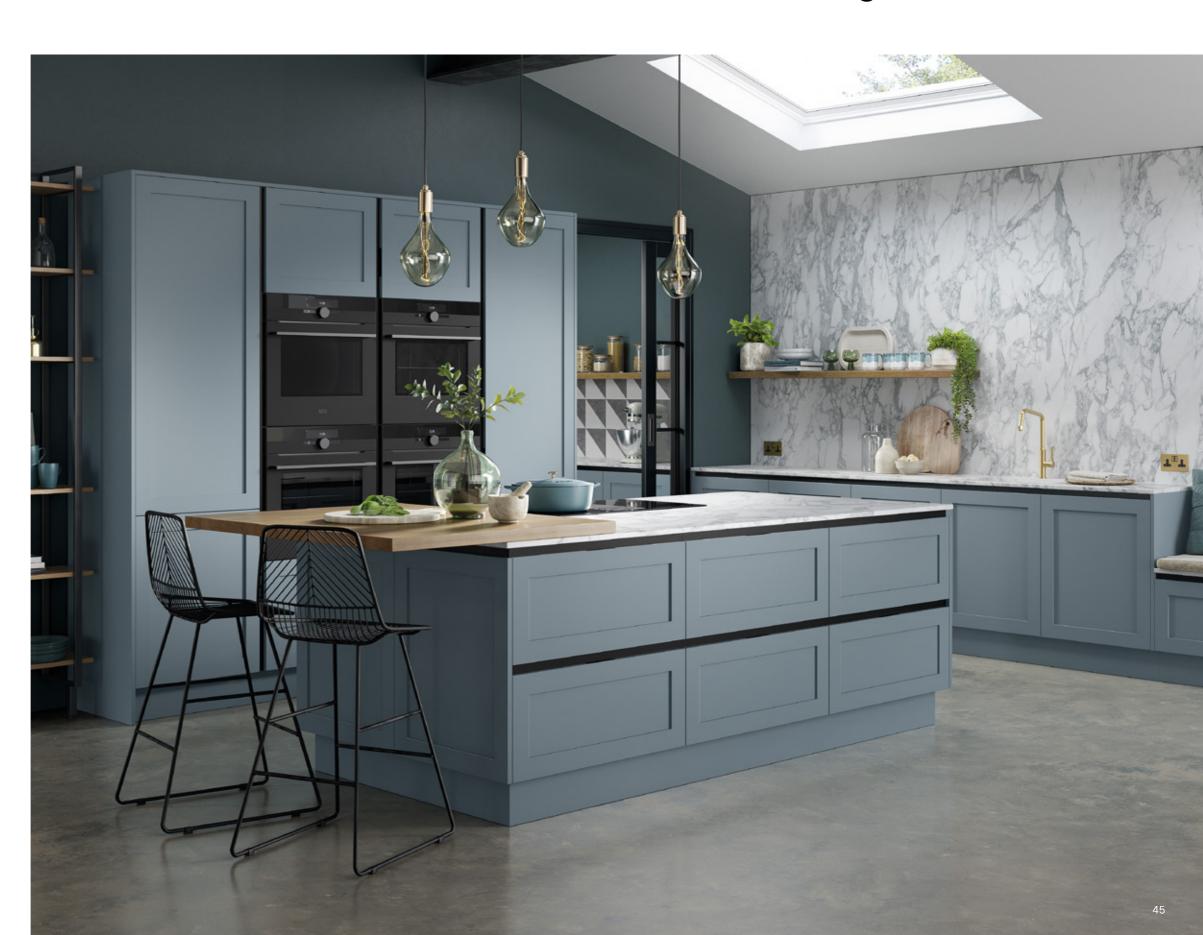

- ① Sterling Painted Limestone & British Racing Green
- ② Sterling Painted Indigo Blue & Light Grey

## Sterling Painted

This narrow framed Shaker door in a painted finish lends itself to a variety of looks and styles. The simple elegance can be dressed in either a modern, or traditional manner by careful choices with hardware and accessories.