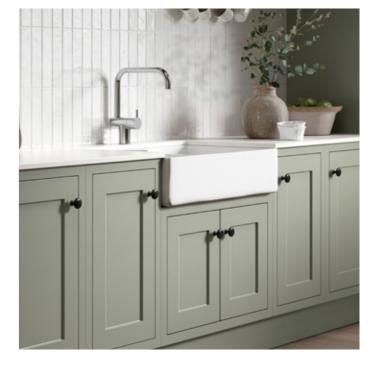

# A timeless symbol of quality and craftsmanship

Step into timeless elegance with our Shaker kitchens, where ageless charm meets practical functionality. These welcoming spaces are relaxed and full of character, combining natural materials with an elegant design. Our Shaker kitchens blend practicality with inviting warmth and are ideal for creating a homely atmosphere.

#### **Creating Timeless Elegance**

The simplicity and elegance of a Shaker door works beautifully with a range of colours and styles to create a host of different effects.

Paired with wood countertops, Shaker kitchen cabinets will complete a classic, more traditional style, while paired with solid surface worktops, Shaker style kitchen doors will create a, contemporary kitchen design.