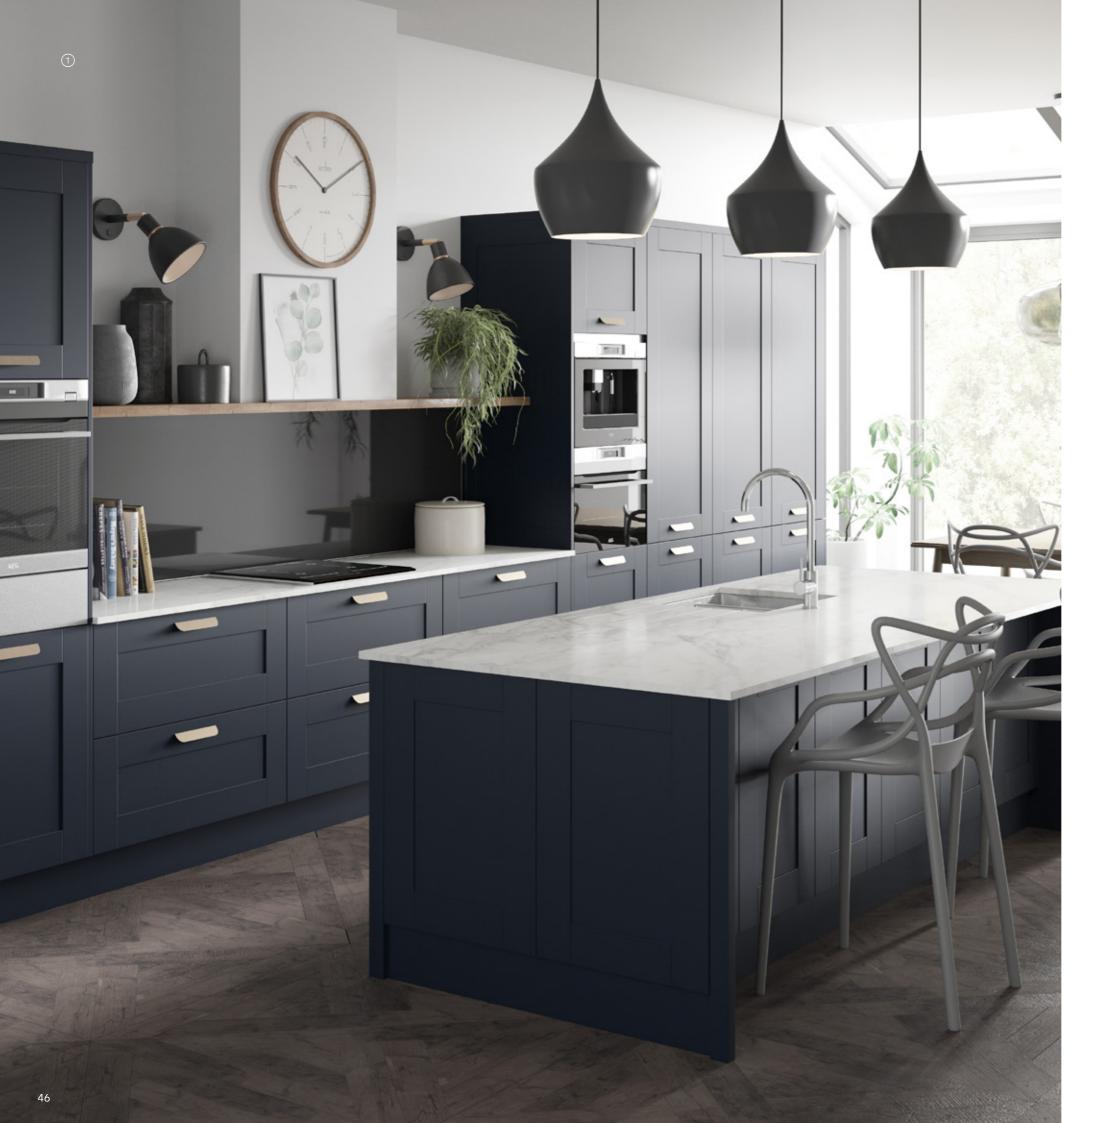

Signature Painted - British Racing Green & White

## Signature Painted

This streamlined version of the original shaker design, with a narrower frame and a smooth finish, creates a contemporary look to a tried and tested classic.

Signature Painted: Inset - Spitfire Blue