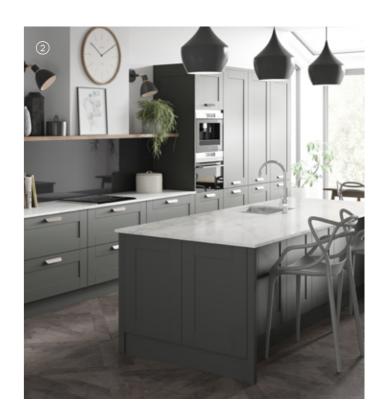

- 1) Nouveau Indigo Blue
- ② Nouveau Graphite

## Nouveau

Available in a choice of six popular colours, the versatile Nouveau door has a smooth, clean finish and elegant lines. Match with a streamlined modern handle for an updated look.

White

Ivory

Cashmere