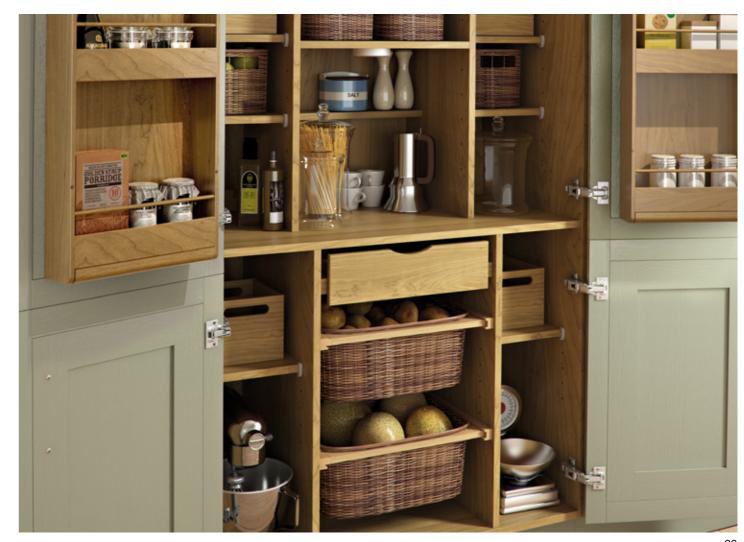

Give yourself plenty of storage space with a Butler's Pantry to clear away all those awkward odds and ends.

Monarch Limestone

## Coordinated Storage Solutions

With our storage and organisation solutions, you can achieve perfect order and efficiency. Our designs ensure every item has its place, offering maximum capacity and coordinated space. Whether you need to store large pots or small utensils, our solutions provide an orderly and efficient kitchen environment, making cooking a delight.

## Organisation & Storage

A fully functional, highly organised kitchen is also a beautiful one. Especially when it comes with a host of ingenious features and accessories, designed to make life easier, whilst looking great as well.

#### Storage Solutions

To maximise space and provide fully accessible storage, a range of practical and decorative storage solutions are available in a variety of different sized base, wall, dresser and larder units.