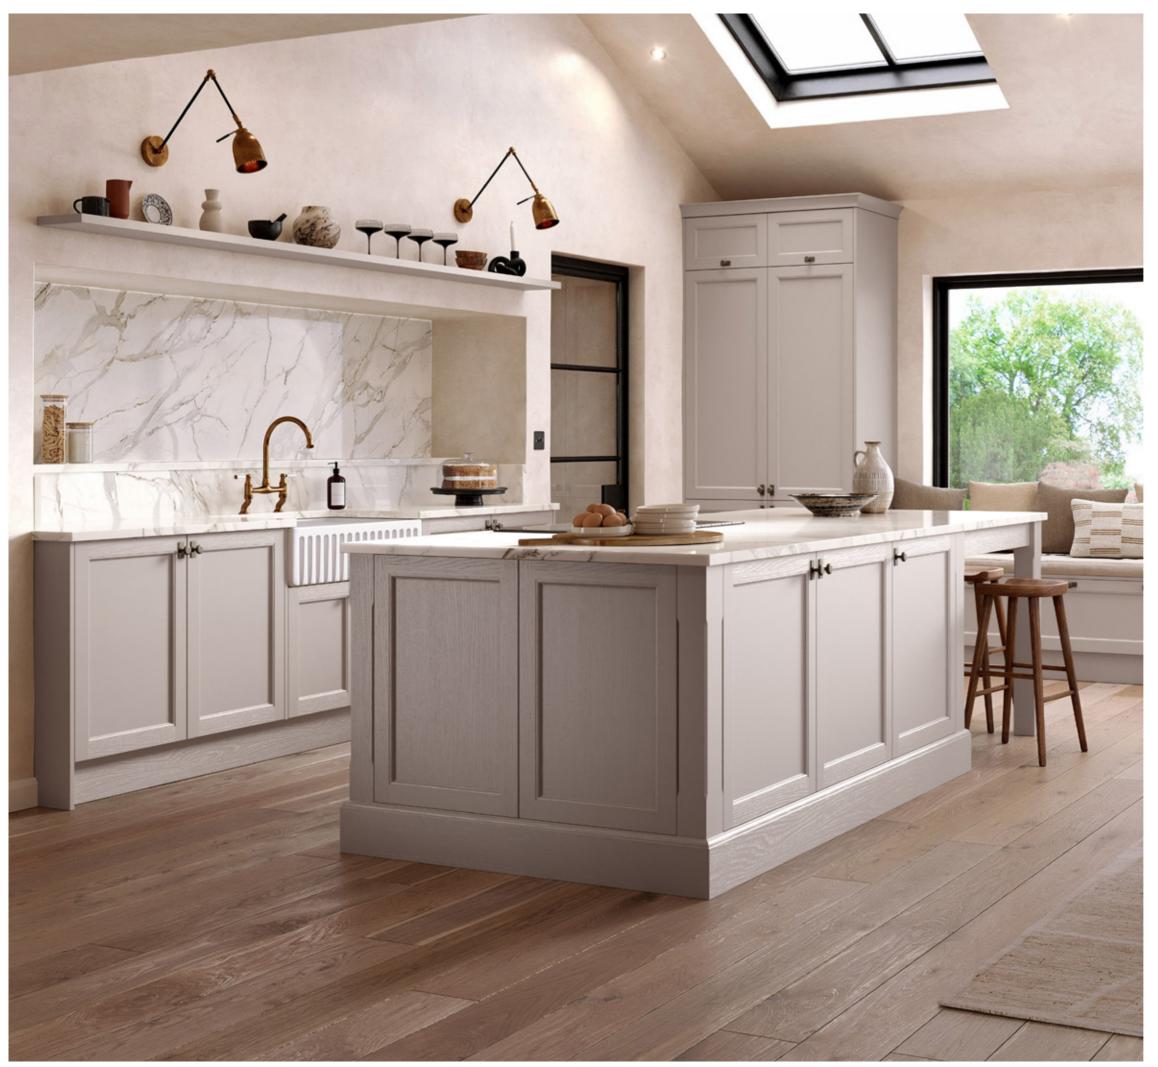

Give yourself plenty of storage space with a Butler's Pantry to clear away all those awkward odds and ends.

Monarch Limestone