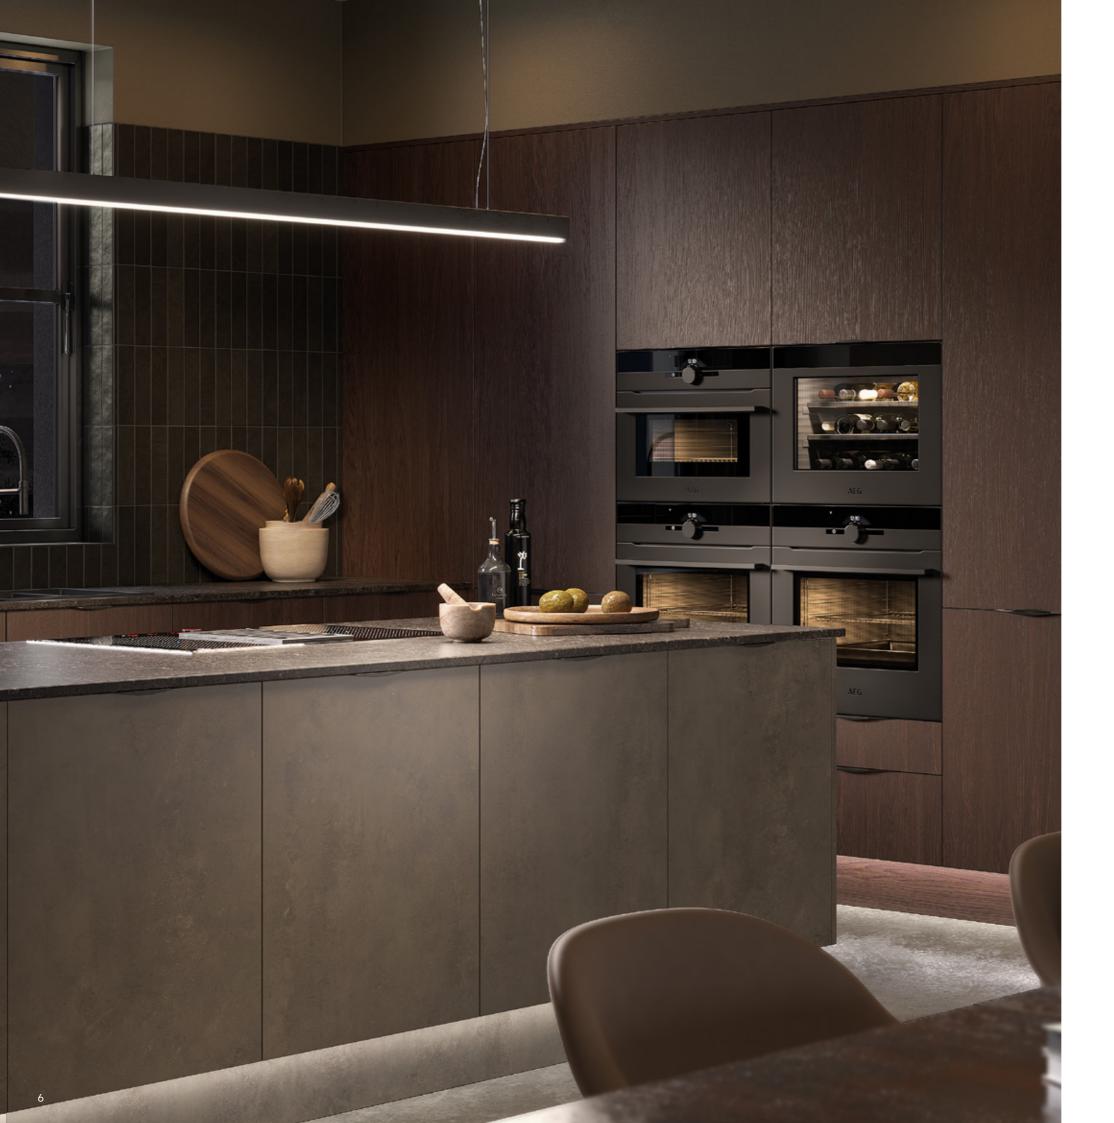

### Pure Carbon

Make a bold statement with our elegant kitchen design. Combining the striking Pure Carbon with the warm Woodgrain Medium Oak, this kitchen exudes sophistication and strength. The masculine style is artfully softened with refined surface finishes, natural paneling, and sleek handles, creating a perfect balance of boldness and elegance.