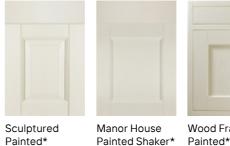

## Manor House Painted

A charming, traditional kitchen in a Shaker style with solid painted five-piece doors and a veneered centre panel with subtle beading detail.

It lends itself perfectly to creating kitchens with well loved dining and relaxing spaces that entice everyone in to enjoy its welcoming atmosphere.