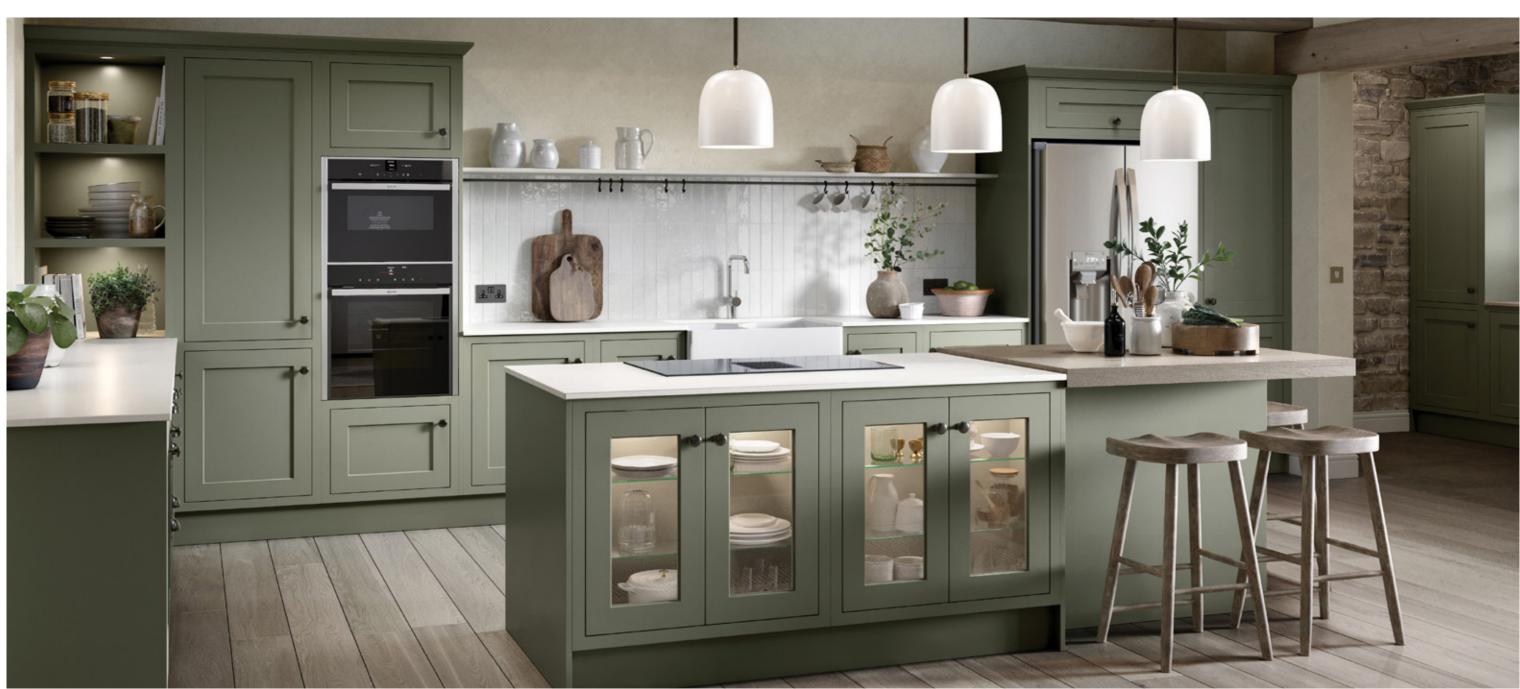

## Heritage Craftsmanship and Inviting Warmth

Embrace heritage and sophistication with our traditional kitchens, where refined craftsmanship meets distinctive design.

These cosy and inviting spaces are imbued with cultural richness and lavish details, offering a sense of timeless elegance. They are perfect for those who appreciate the charm of a well-crafted, heritage-inspired kitchen.