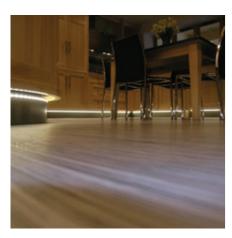

#### Under Cabinet Strip Lighting

Under unit led strip link lights 3 watt, 222mm long/5 watt, 343mm long 8 watt, 526mm long/16 watt, 904mm long