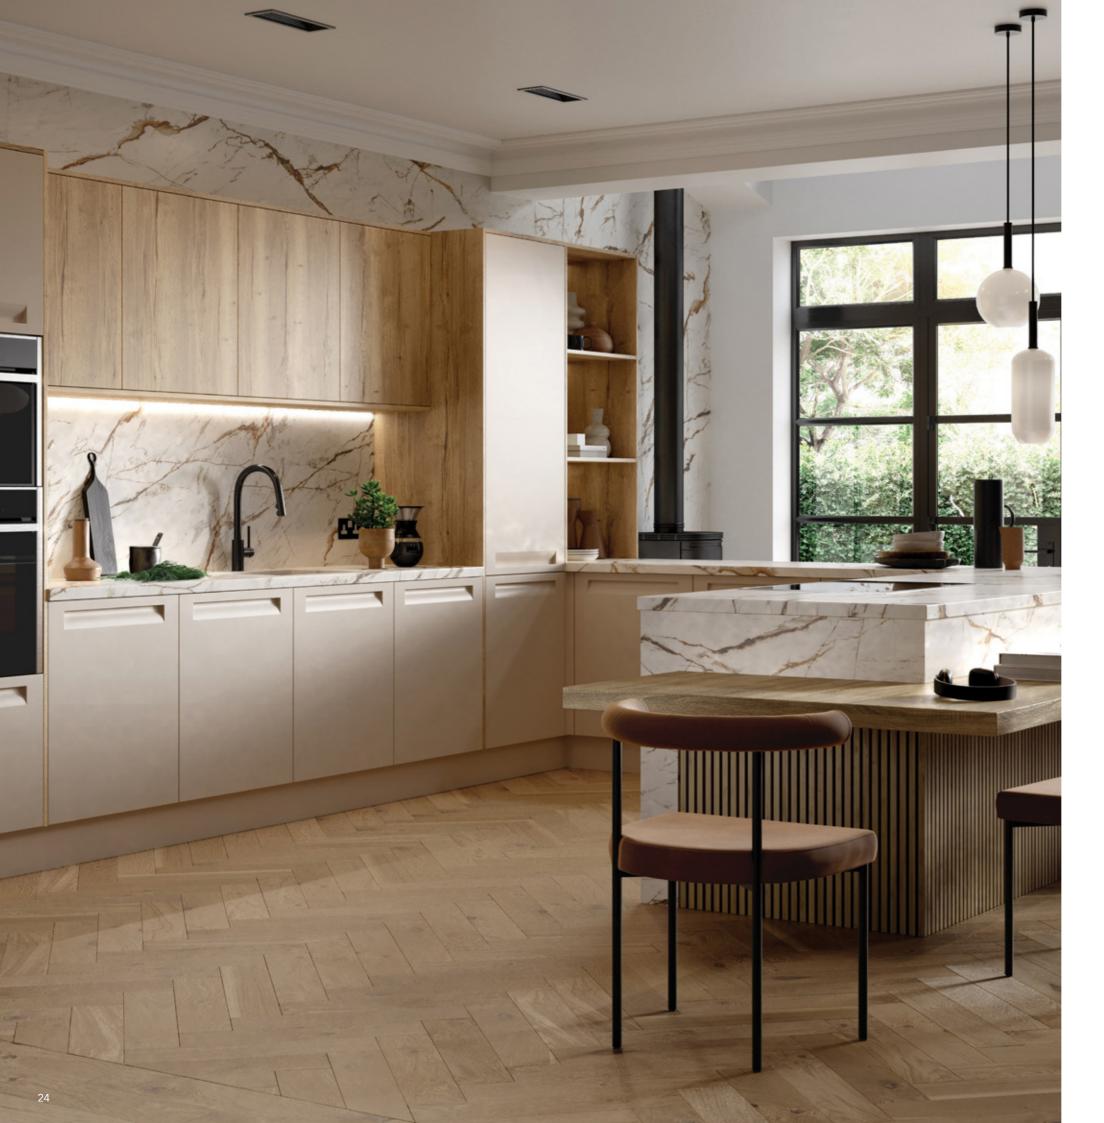

# Personalise every detail to reflect your unique style

Transform your kitchen into a personalised haven with our extensive customisation options. Choose from various doors, colours, cabinets, worktops, handles, lighting, sinks, and taps to create a space that truly reflects your taste and lifestyle. Our customisation service ensures every detail is tailored to your unique vision.

#### **Door Collection**

#### **Contemporary Slab Doors**