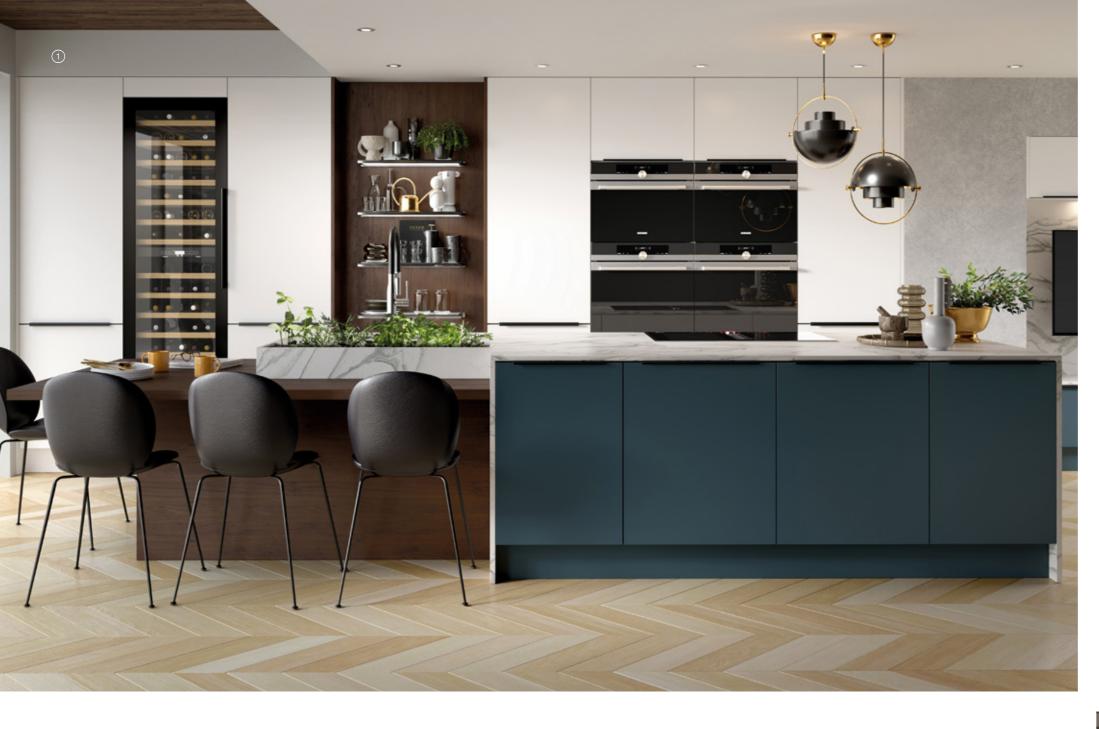

# Personalise every detail to reflect your unique style

Transform your kitchen into a personalised haven with our extensive customisation options. Choose from various doors, colours, cabinets, worktops, handles, lighting, sinks, and taps to create a space that truly reflects your taste and lifestyle. Our customisation service ensures every detail is tailored to your unique vision.