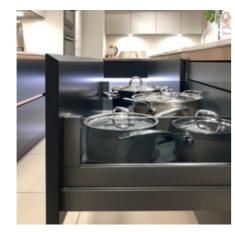

#### Your Drawers - Your Choice

GRASS® SCALA STONE Pan Drawer with rails.

GRASS® SCALA STONE
Pan Drawer with smoked glass.

Luxury Oak Drawer Boxes

Superior solid oak drawer boxes will add luxury to any kitchen. Drawers are constructed using the traditional dovetail joints, and fitted with GRASS® soft-close runners.