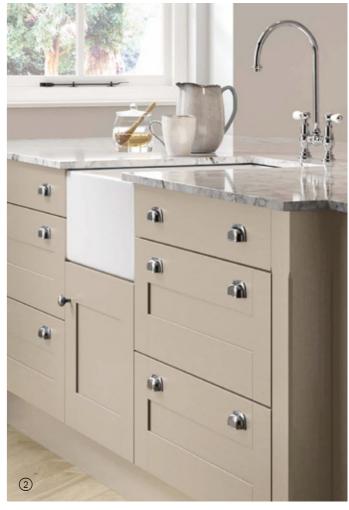

## Timber Shaker Painted

A solid timber kitchen, featuring five piece doors, epitomises the craftsmanship, durability and attention to detail of the Shaker kitchen.

Traditional elements, such as lever mixer taps, a Belfast sink and cup handles creates a homely, romantic feel.

Available in a variety of shades, you can mix and match colours to create the perfectly balanced style for you.