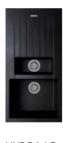

**Bowl Sink** 

1.5 Bowl

Undermount

BELFAST 1.0 Bowl Sink

HYDRA 1.0

Bowl (White)

Bowl Sink

Bowl (Black)

HYDRA 1.5

Bowl (White)

Bowl (Grey)

Our HYDRA sinks offer a striking impression or a classic style. The 80% quartz granite also has antibacterial properties, as well as being resistant to heat, burns and stains.