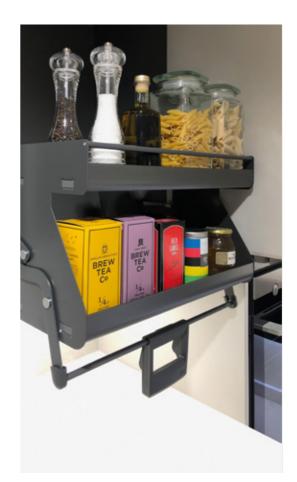

#### Clever Storage

## Making your new kitchen as functional as it is attractive

During the kitchen planning process it's useful to design, not just how you'd like the space to look, but just as importantly, how you typically use your space every day; Where are the pots and pans kept? How easy is it to see the contents at the back of my shelves? Can I actually reach every area of my cabinets?

All of our kitchens come with the optional addition of Clever Storage products from Kesseböhmer, that means your new kitchen design won't just look great, but will make time spent unpacking shopping, preparing meals, and tidying up both quick and easy.