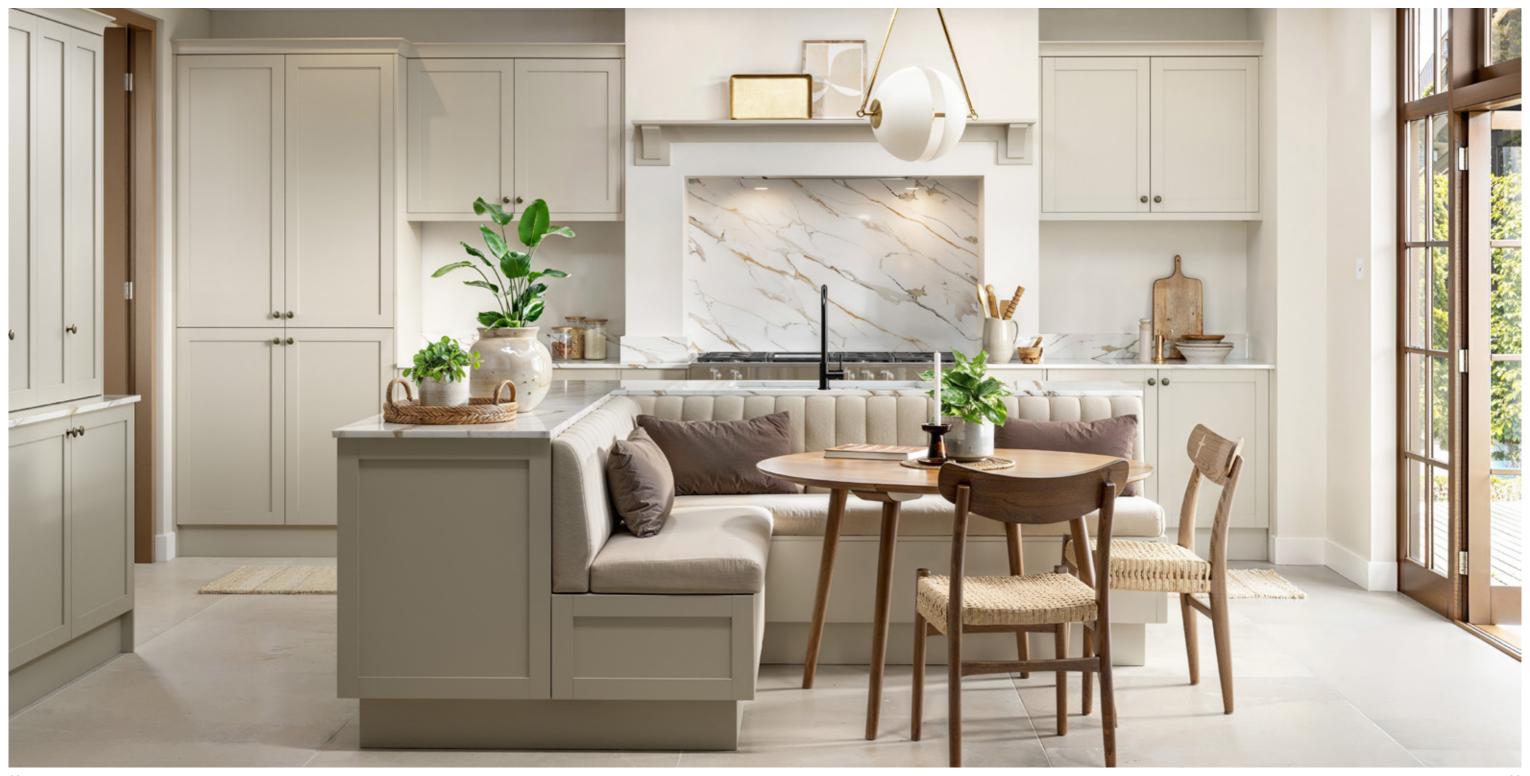

# A timeless symbol of quality and craftsmanship

Step into timeless elegance with our Shaker kitchens, where ageless charm meets practical functionality. These welcoming spaces are relaxed and full of character, combining natural materials with an elegant design. Our Shaker kitchens blend practicality with inviting warmth and are ideal for creating a homely atmosphere.

#### **Creating Timeless Elegance**

The simplicity and elegance of a Shaker door works beautifully with a range of colours and styles to create a host of different effects.

Paired with wood countertops, Shaker kitchen cabinets will complete a classic, more traditional style, while paired with solid surface worktops, Shaker style kitchen doors will create a, contemporary kitchen design.

Contemporary hardware upgrades the look of Shaker kitchen and can give a simple or luxurious look.

Sovereign - Jade