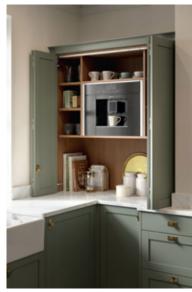

Sovereign Painted - Cove Blue

## Sovereign Painted

The Sovereign Shaker door has a graceful narrow frame and subtle woodgrain finish.

Nature's coastal tones bring a sense of tranquillity and harmony to your space for a relaxed, calming atmosphere. Opt for some open shelving or stylish seating in a wood-effect finish for warmth and texture.

Complete the scheme with a luxurious touch of gold for an eclectic look.

The understated tone of Cove Blue accentuates the luxury of the gold finish.