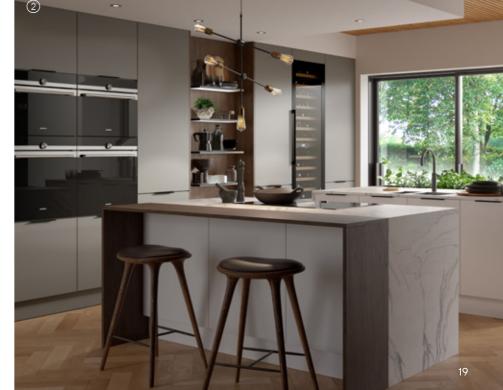

- ① Super Matt Quartz & Flint
- ② Super Matt Marine & Quartz

## Super Matt

These stunningly simple slab doors in a smooth, super matt finish are the ultimate in contemporary cool.

The subtle, muted appearance creates a sense of refined luxury and understated elegance. Lighter colours give a feeling of radiance and spaciousness, whereas darker tones exude an intense richness.

Create sharp styling with contrasting colours and add warmth and depth with dark wood accents and metallic accessories.

Super Matt Jet - Walnut