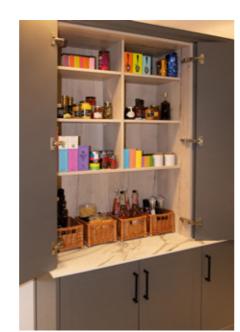

#### Storage Solutions

To maximise space and provide fully accessible storage, a range of practical and decorative storage solutions are available in a variety of different sized base, wall, dresser and larder units.

#### L-Shaped Corner Units

Designed to utilise the hard-to-reach corners of a kitchen, our L-Shape units provide optimum ease of access and valuable extra capacity.

A variety of high quality pull-out bin options are available in multiple sizes. They provide a practical solution to your waste and recycling requirements.