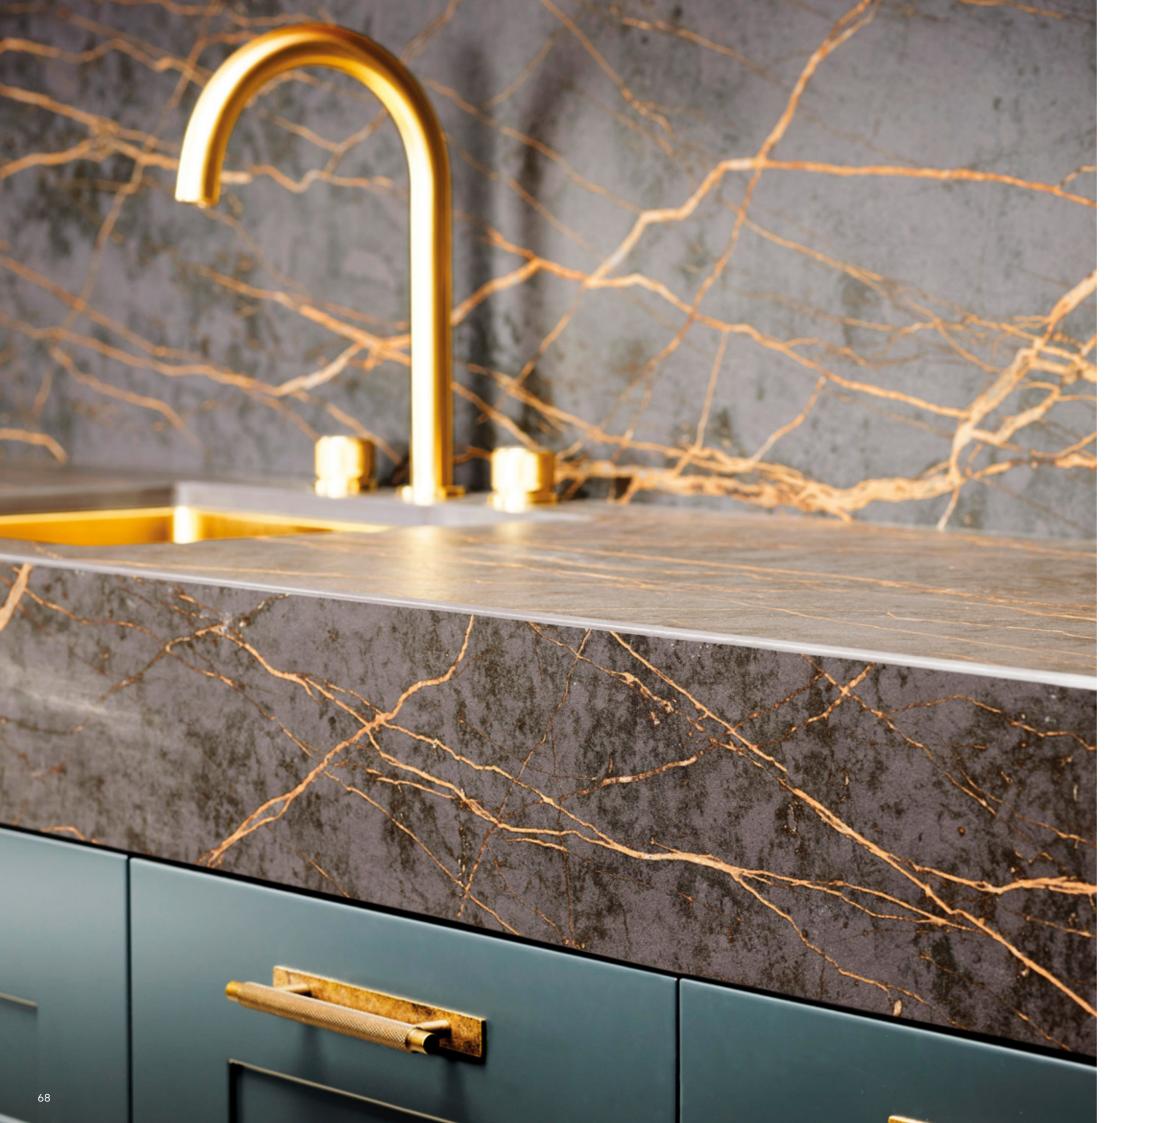

#### Worktops

Our wide range of worktop finishes gives you complete creative control over the base tones and textures of your new space.

We use the highest quality laminates, which provides peace of mind regarding sunlight damage, scratching, abrasion, coffee stains, tea stains, red wine, ink and small burns. No surprise that they hold the FIRA Gold Award for product excellence.

#### The cutting edge

Our worktops are available in both square edged and post formed. Square is the more versatile, available in 40mm and 21mm. Post formed (bottom image) features a slightly curved profile.

#### Premium Range:

#### Available Square Edge Only

White Levanto Marble

White Matt Nebula

Whitestone Nebula

Greystone Nebula Anthracite Metal Fabric

Dark Grey Chicago Concrete

Black Gold Metal Slate

Blackstone Nebula