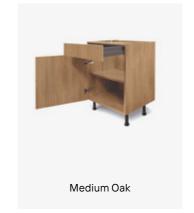

Pure Carbon - Woodgrain Medium Oak

### Pure Carbon

Make a bold statement with our elegant kitchen design. Combining the striking Pure Carbon with the warm Woodgrain Medium Oak, this kitchen exudes sophistication and strength. The masculine style is artfully softened with refined surface finishes, natural paneling, and sleek handles, creating a perfect balance of boldness and elegance.