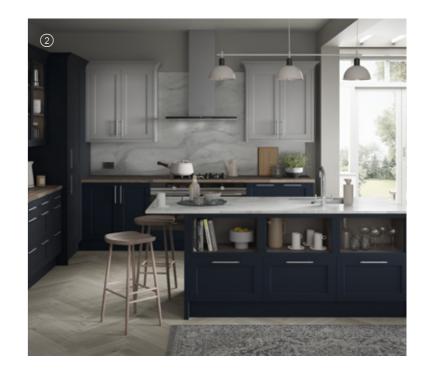

- ① Super Matt Quartz & Flint
- ② Super Matt Marine & Quartz

## Super Matt

These stunningly simple slab doors in a smooth, super matt finish are the ultimate in contemporary cool.

The subtle, muted appearance creates a sense of refined luxury and understated elegance. Lighter colours give a feeling of radiance and spaciousness, whereas darker tones exude an intense richness.

Create sharp styling with contrasting colours and add warmth and depth with dark wood accents and metallic accessories.

Super Matt Jet - Walnut