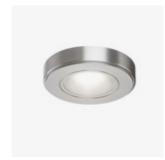

#### Under Cabinet Lighting

Triangular Light

Round Downlight

Rectangular Light Brushed Aluminium

Rectangular Light Black