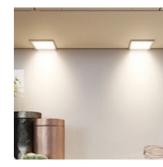

#### Under Cabinet Lighting

Triangular Light

Round Downlight

Rectangular Light Brushed Aluminium

Rectangular Light Black