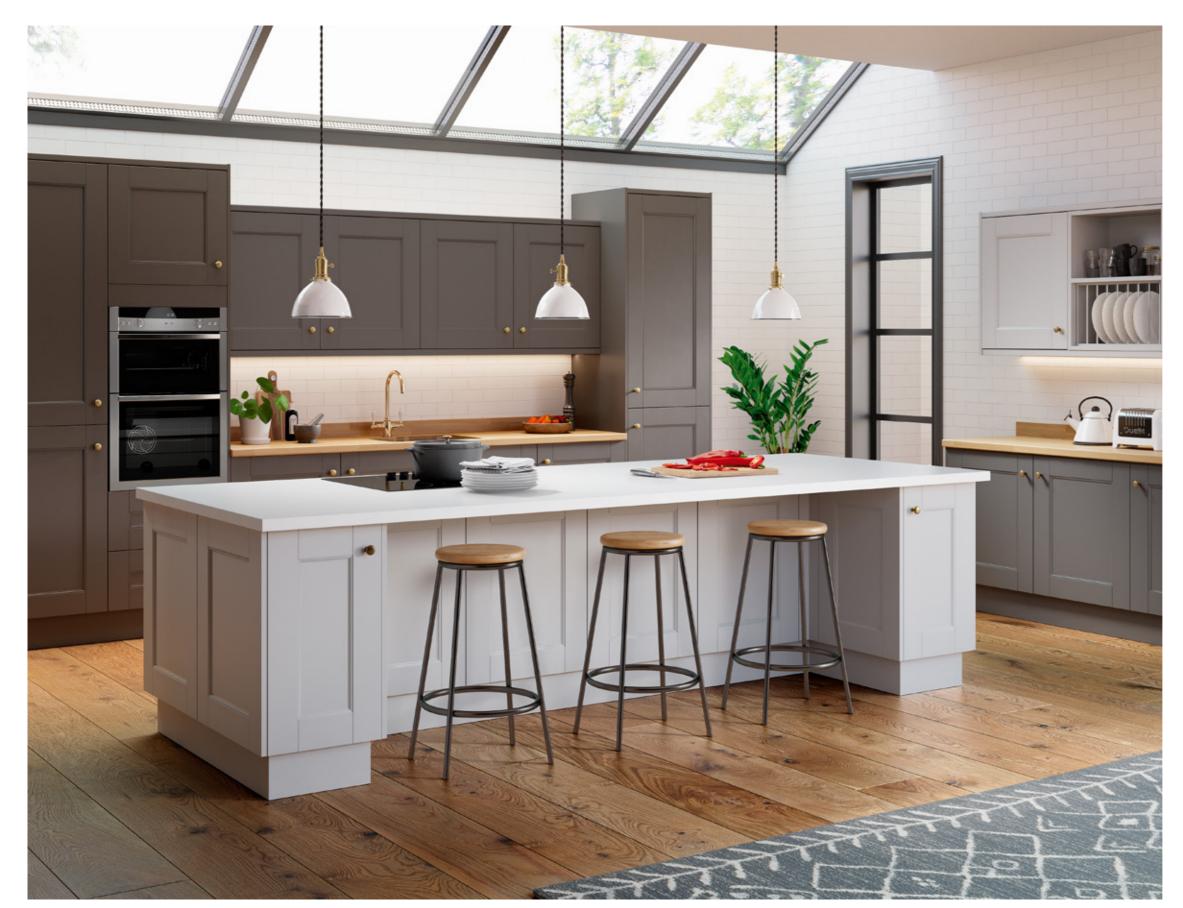

# A timeless symbol of quality and craftsmanship

Step into timeless elegance with our Shaker kitchens, where ageless charm meets practical functionality. These welcoming spaces are relaxed and full of character, combining natural materials with an elegant design. Our Shaker kitchens blend practicality with inviting warmth and are ideal for creating a homely atmosphere.

## Heritage Craftsmanship and Inviting Warmth

Embrace heritage and sophistication with our traditional kitchens, where refined craftsmanship meets distinctive design.

These cosy and inviting spaces are imbued with cultural richness and lavish details, offering a sense of timeless elegance. They are perfect for those who appreciate the charm of a well-crafted, heritage-inspired kitchen.