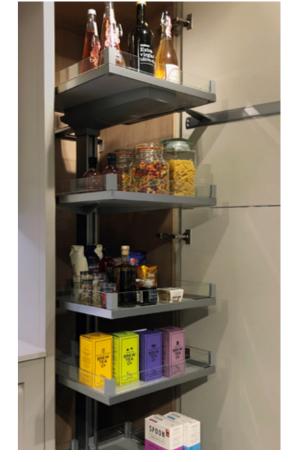

Give yourself plenty of storage space with a Butler's Pantry to clear away all those awkward odds and ends.

Monarch Limestone

## Coordinated Storage Solutions

With our storage and organisation solutions, you can achieve perfect order and efficiency. Our designs ensure every item has its place, offering maximum capacity and coordinated space. Whether you need to store large pots or small utensils, our solutions provide an orderly and efficient kitchen environment, making cooking a delight.

#### Storage Solutions

To maximise space and provide fully accessible storage, a range of practical and decorative storage solutions are available in a variety of different sized base, wall, dresser and larder units.