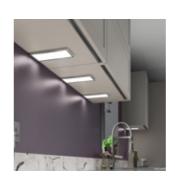

#### Under Cabinet Strip Lighting

Under unit led strip link lights 3 watt, 222mm long/5 watt, 343mm long 8 watt, 526mm long/16 watt, 904mm long