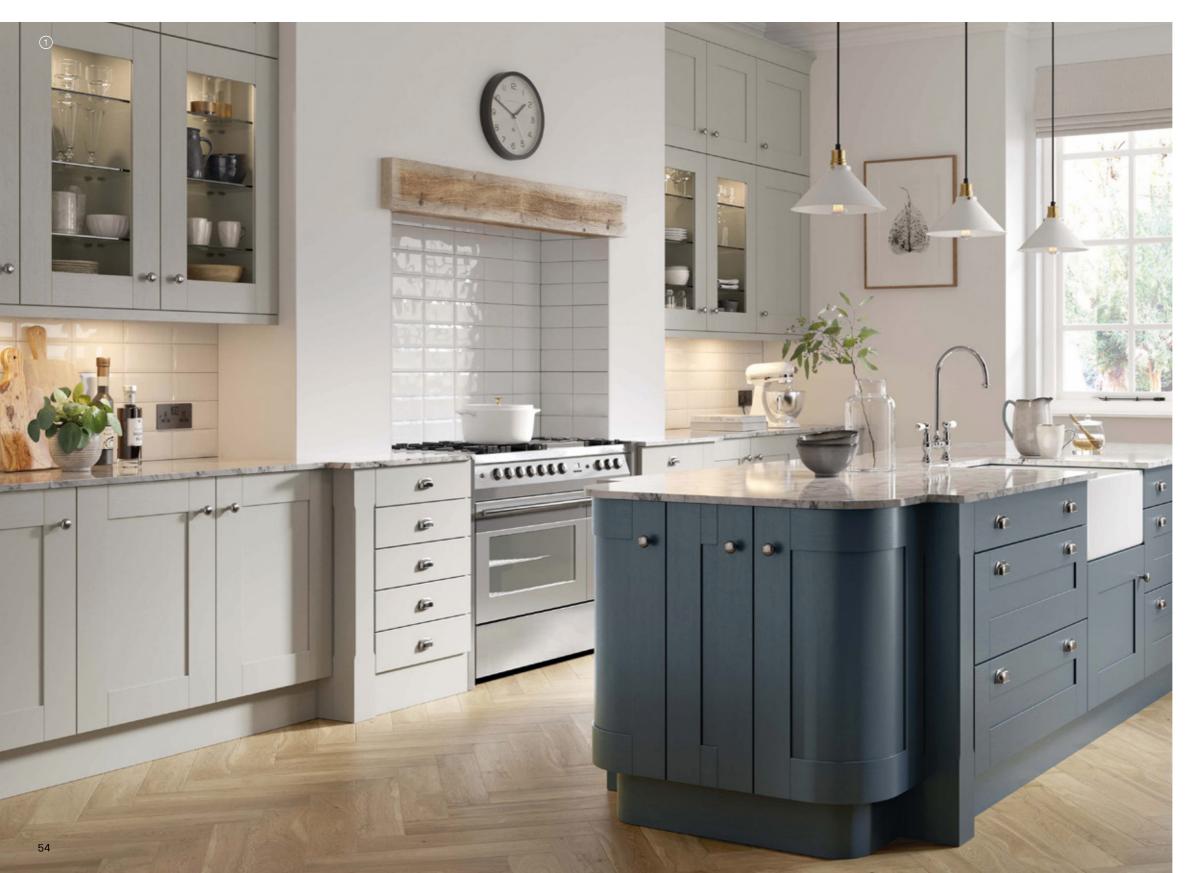

### Nouveau Painted

The timeless design of the Nouveau door had been given a vintage vibe, with traditional handles and taps, feature mantel and planked splashback.

Savoy Painted - Limestone & Anthracite

## Savoy Painted

The Savoy kitchen can be defined as an modern take on the conventional Shaker. The unique styling incorporates the handle into the frame, thus allowing the elegance of a Shaker kitchen - with the contemporary look of a handleless door.