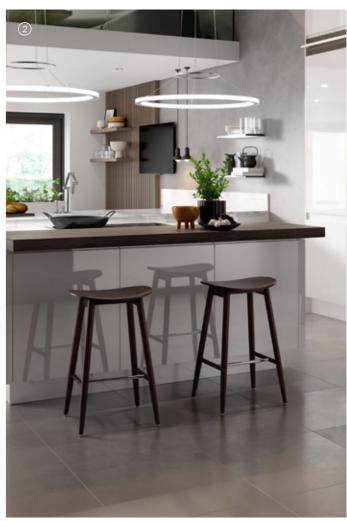

- ① Super Matt Quartz & Flint
- ② Super Matt Marine & Quartz

## Super Matt

These stunningly simple slab doors in a smooth, super matt finish are the ultimate in contemporary cool.

The subtle, muted appearance creates a sense of refined luxury and understated elegance. Lighter colours give a feeling of radiance and spaciousness, whereas darker tones exude an intense richness.

Create sharp styling with contrasting colours and add warmth and depth with dark wood accents and metallic accessories.

Super Matt Jet - Walnut