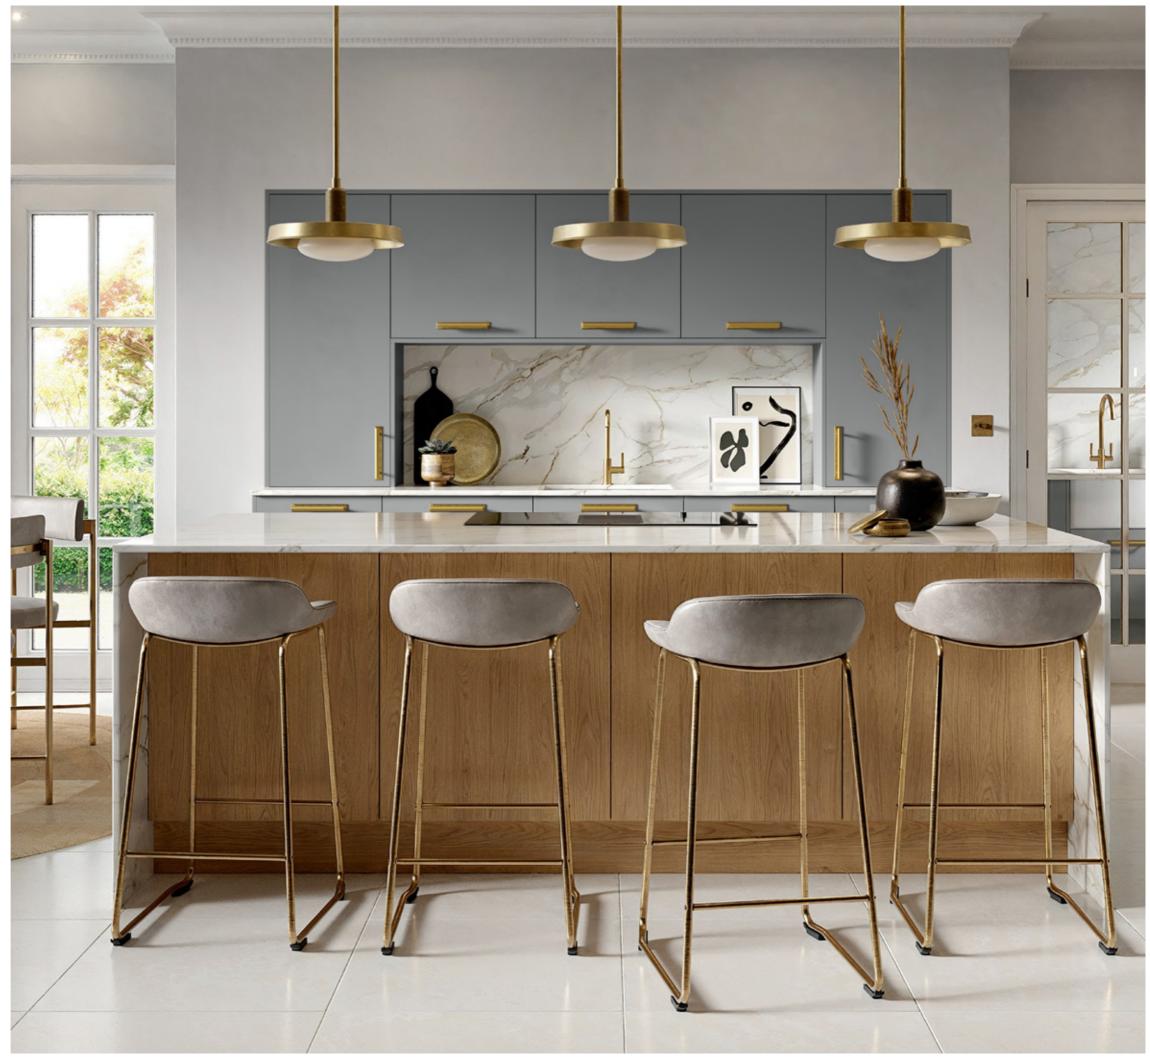

## Sovereign

Green is the new grey. The soft hues of Sovereign Jade provide the perfect backdrop for a modern classic shaker door. With its narrow frame and subtle woodgrain finish, this kitchen design is both timeless and enduring.