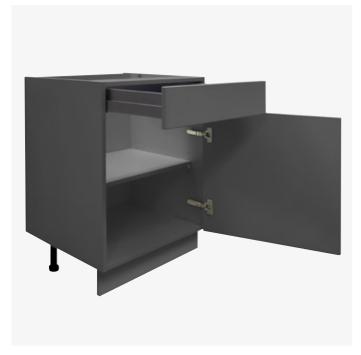

#### Truly Rigid Cabinets

#### Tailored To You - Ready To Install

Our truly rigid cabinets are drilled to your individual order. Units are fully constructed with doors, drawers, shelves and pull-outs pre-fitted in our factory for easy installation.

## All of our cabinets come with the below as standard:

- · Adjustable shelf positions
- Fascias can be adjusted in multiple directions to align the doors
- · Choice of wall unit depth 300mm or 350mm
- Choice of wall unit height 576mm, 720mm or 900mm
- · Choice of base unit depth 460mm or 560mm
- Adjustable legs for fitting base units on uneven floors
- Glass shelves as standard for glazed units
- 50mm service void on 560mm deep base units