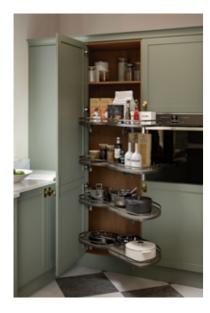

#### Storage Solutions

To maximise space and provide fully accessible storage, a range of practical and decorative storage solutions are available in a variety of different sized base, wall, dresser and larder units.

#### Clever Storage

## Making your new kitchen as functional as it is attractive

During the kitchen planning process it's useful to design, not just how you'd like the space to look, but just as importantly, how you typically use your space every day; Where are the pots and pans kept? How easy is it to see the contents at the back of my shelves? Can I actually reach every area of my cabinets?

All of our kitchens come with the optional addition of Clever Storage products from Kesseböhmer, that means your new kitchen design won't just look great, but will make time spent unpacking shopping, preparing meals, and tidying up both quick and easy.