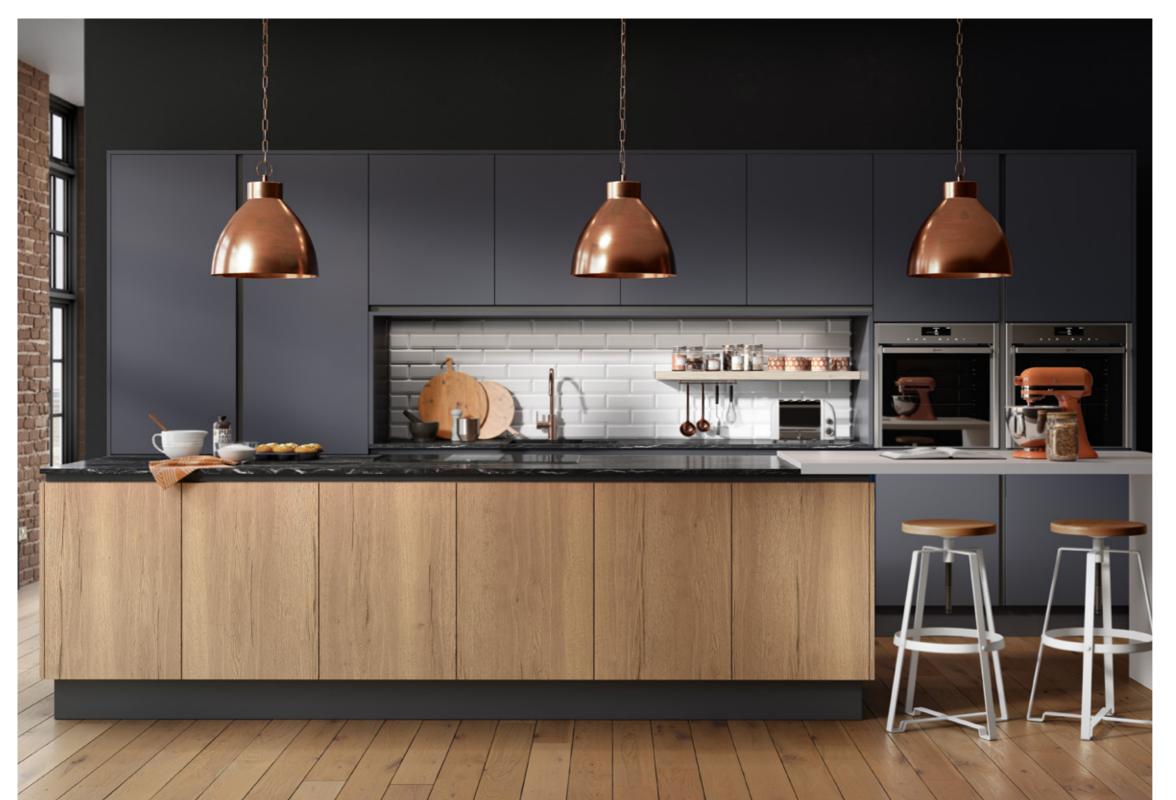

## Sleek designs for lovers of the minimalist look

Experience the epitome of modern living with our sleek and stylish kitchens, designed to be effortless and refined. Our modern kitchens are streamlined for urban living, offering a perfect blend of contemporary aesthetics and practicality. Each space is cultured and sophisticated, providing a chic environment for culinary adventures and social gatherings.

## Gladstone Oak

Transform your modern open space with a kitchen that adds depth and sophistication. By blending smooth finishes with rich, dark tactile tones, this design brings a cool and refined elegance to your culinary haven.