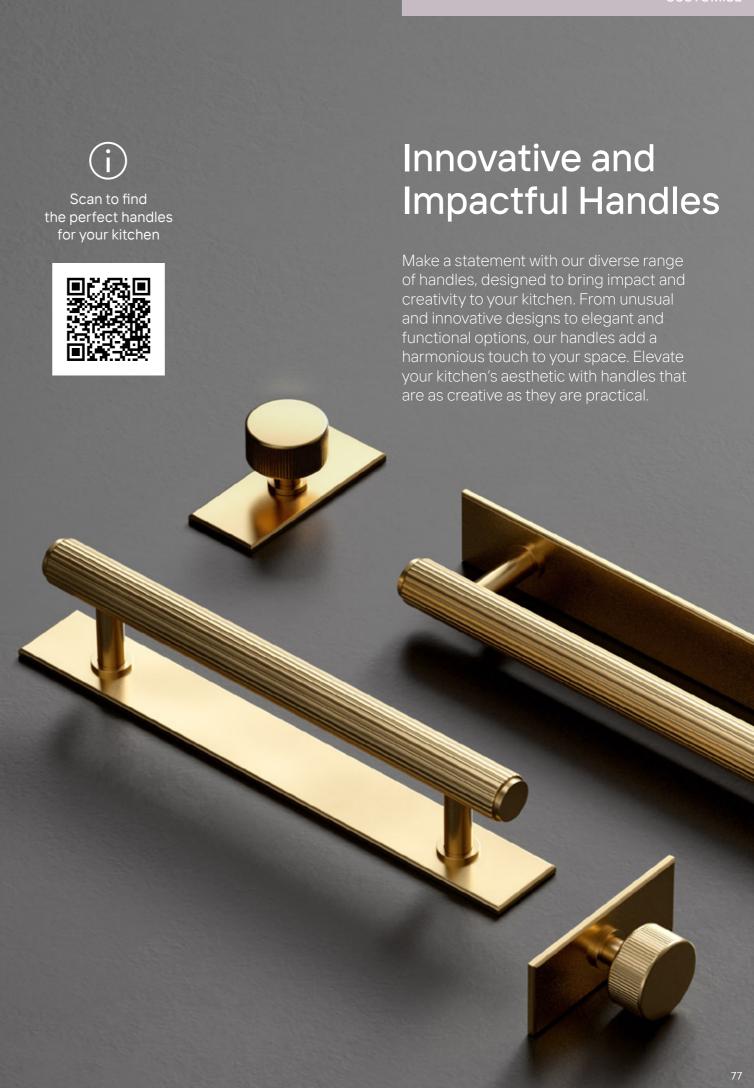

#### **Show Your True Colours**

Each of the doors shown below can be painted in any of the colours on the left.

The colour palette you choose will set the tone for your kitchen's personality. Do you want your scheme to be warm or cool? Bold and lively, or tranquil and calm? All of the colours below make their own statement - it's up to you what you want them to say.