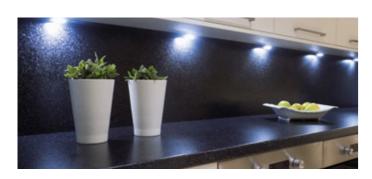

#### Lighting

The lighting scheme in your kitchen is essential to achieving the desired impact. Both practical and aesthetic considerations are critical to the design, our lighting collection will bring your kitchen to life.

#### Under Cabinet Strip Lighting

Under unit led strip link lights 3 watt, 222mm long/5 watt, 343mm long 8 watt, 526mm long/16 watt, 904mm long

#### Under Cabinet Lighting

Triangular Light

Round Downlight

Rectangular Light Brushed Aluminium

Rectangular Light Black