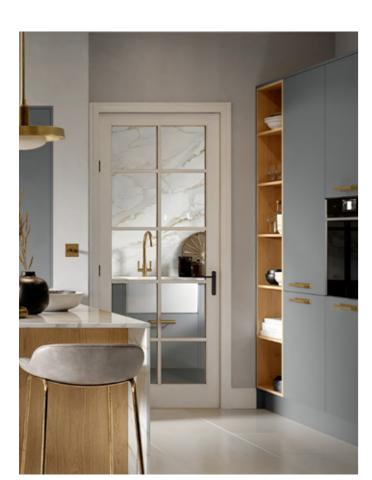

# Personalise every detail to reflect your unique style

Transform your kitchen into a personalised haven with our extensive customisation options. Choose from various doors, colours, cabinets, worktops, handles, lighting, sinks, and taps to create a space that truly reflects your taste and lifestyle. Our customisation service ensures every detail is tailored to your unique vision.