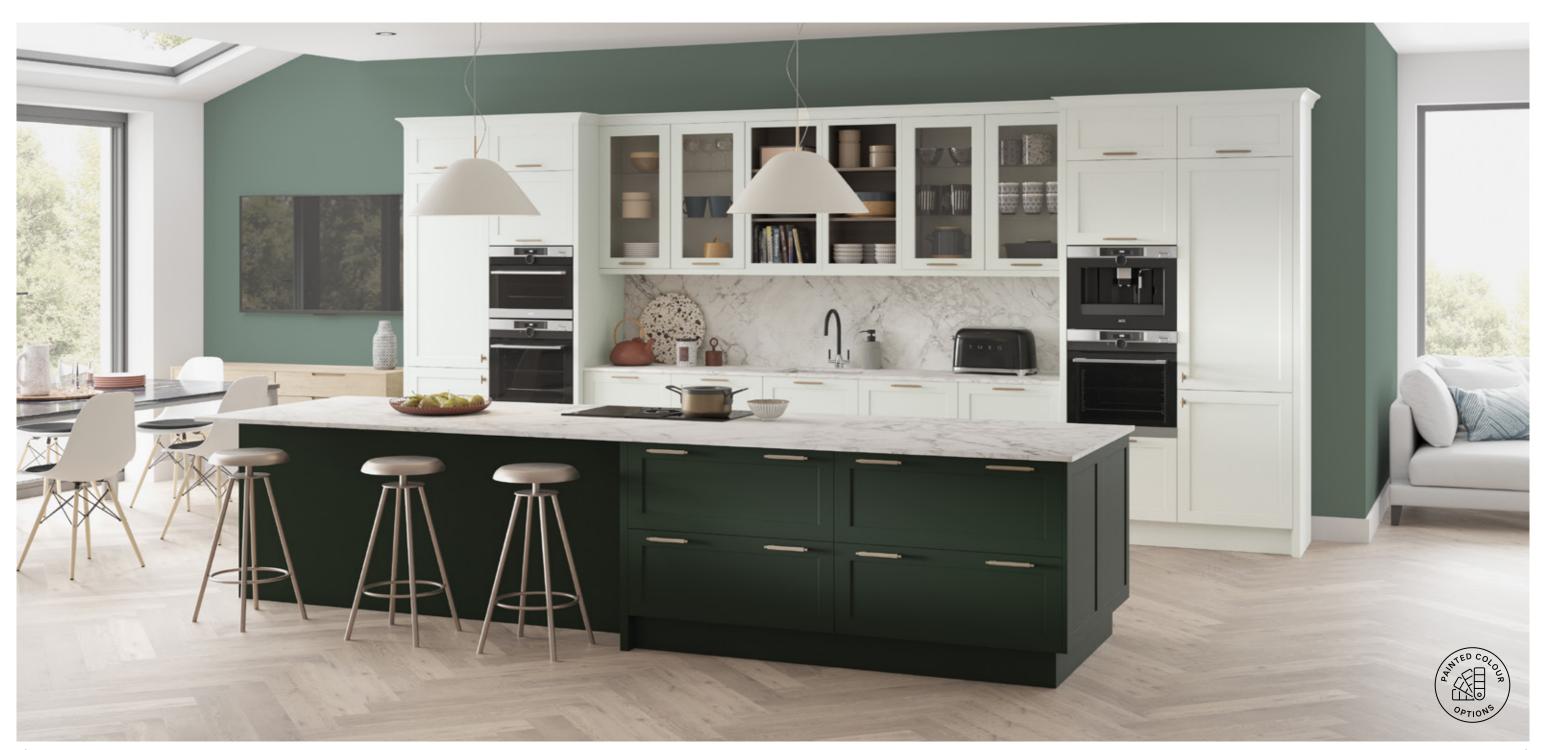

Harmony Painted - Sage

## Harmony Painted

The door of the Harmony kitchen is inset within a frame, which is fixed to the front face of the cabinet carcase. In-frame doors take inspiration from traditional cabinet construction in terms of quality, strength and durability.

Available in 22 painted colours, this elegant kitchen has an enduring appeal for traditionalists and modernists alike.

- 1 Cashmere
- ② Cove Blue