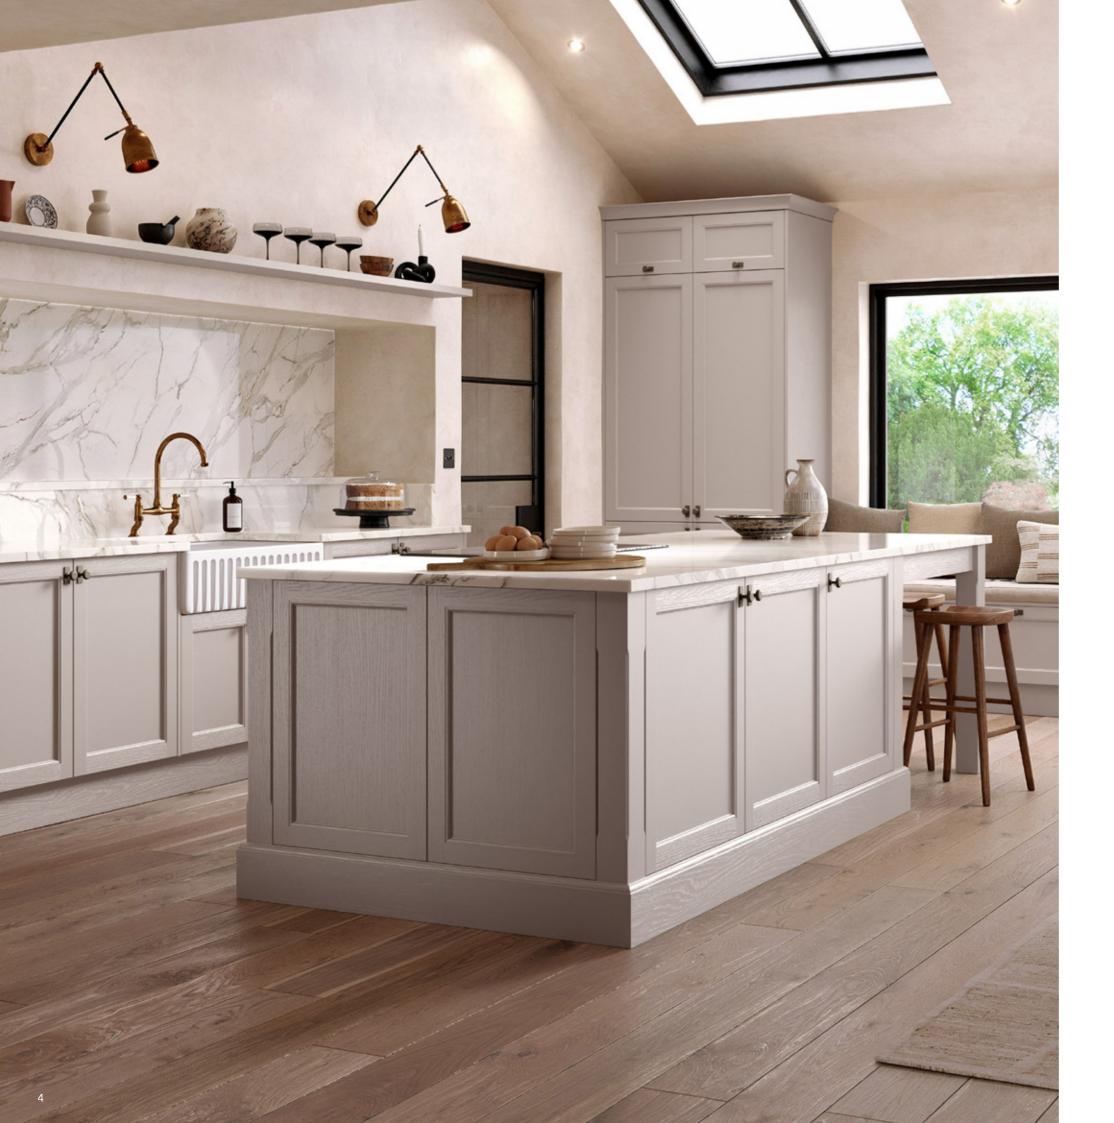

## Pure Fossil

The Pure Fossil design brings tranquillity and calm to any kitchen. When paired with Artstone Light, it creates a serene space perfect for relaxing, cooking, and conversation.

Gladstone Oak - Pure Cityscape

## Gladstone Oak

Transform your modern open space with a kitchen that adds depth and sophistication. By blending smooth finishes with rich, dark tactile tones, this design brings a cool and refined elegance to your culinary haven.