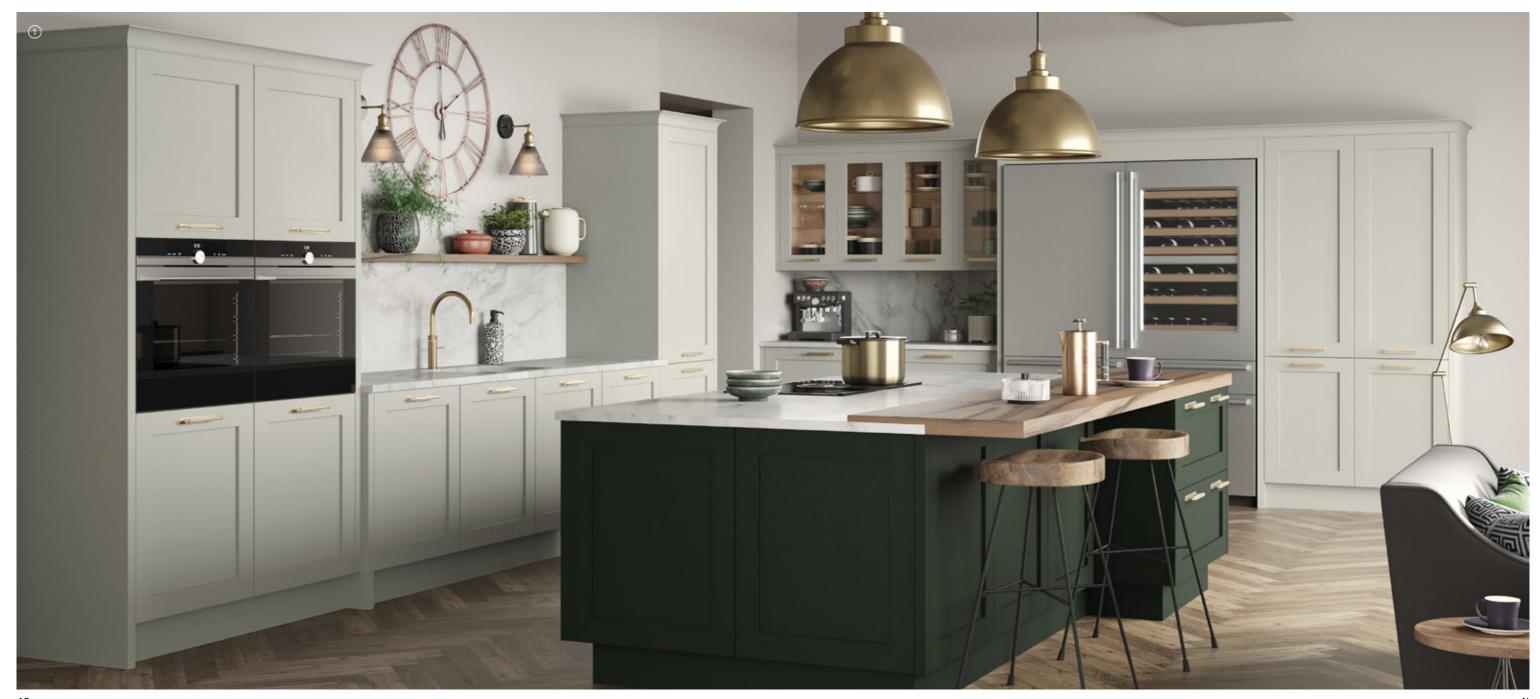

Manor House Painted - Botanical Green

## Manor House Painted

A charming, traditional kitchen in a Shaker style with solid painted five-piece doors and a veneered centre panel with subtle beading detail.

It lends itself perfectly to creating kitchens with well loved dining and relaxing spaces that entice everyone in to enjoy its welcoming atmosphere.