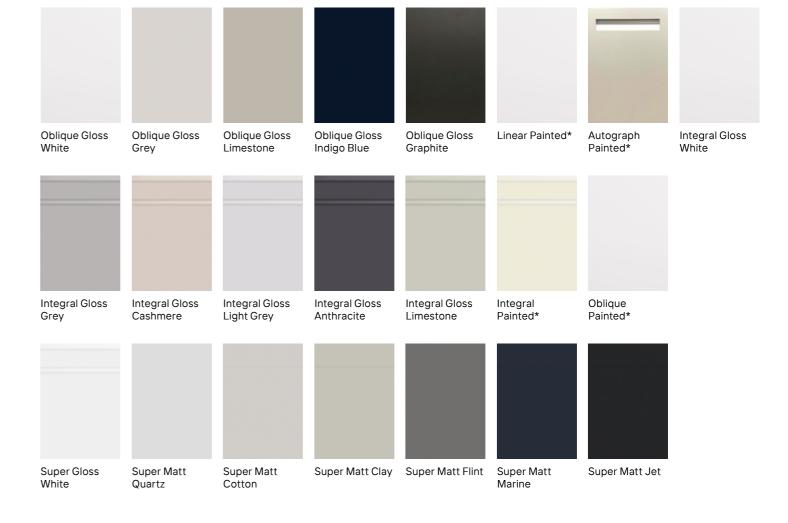

## Oblique Gloss

This minimalist door, with a chamfered edge, is the practical, yet ultramodern choice for innovative kitchen designs and creates a clean, fresh, streamlined kitchen.

The sleek and unfussy design of the Oblique door fits elegantly in any modern kitchen. Shown here in the gloss finish, which is perfect for any busy family kitchen.

White

Limestone Graphite

Indigo Blue

## Oblique Painted

MODERN

This minimalist door, with a chamfered edge is the practical yet ultramodern choice for innovative kitchen designs and creates a clean, fresh, streamlined kitchen.

Available in 22 painted colours, you can express yourself however you feel whether it's bold and dramatic, or subtle and refined - the choice is yours!

#### **Show Your True Colours**

Each of the doors shown below can be painted in any of the colours on the left.

The colour palette you choose will set the tone for your kitchen's personality. Do you want your scheme to be warm or cool? Bold and lively, or tranquil and calm? All of the colours below make their own statement - it's up to you what you want them to say.