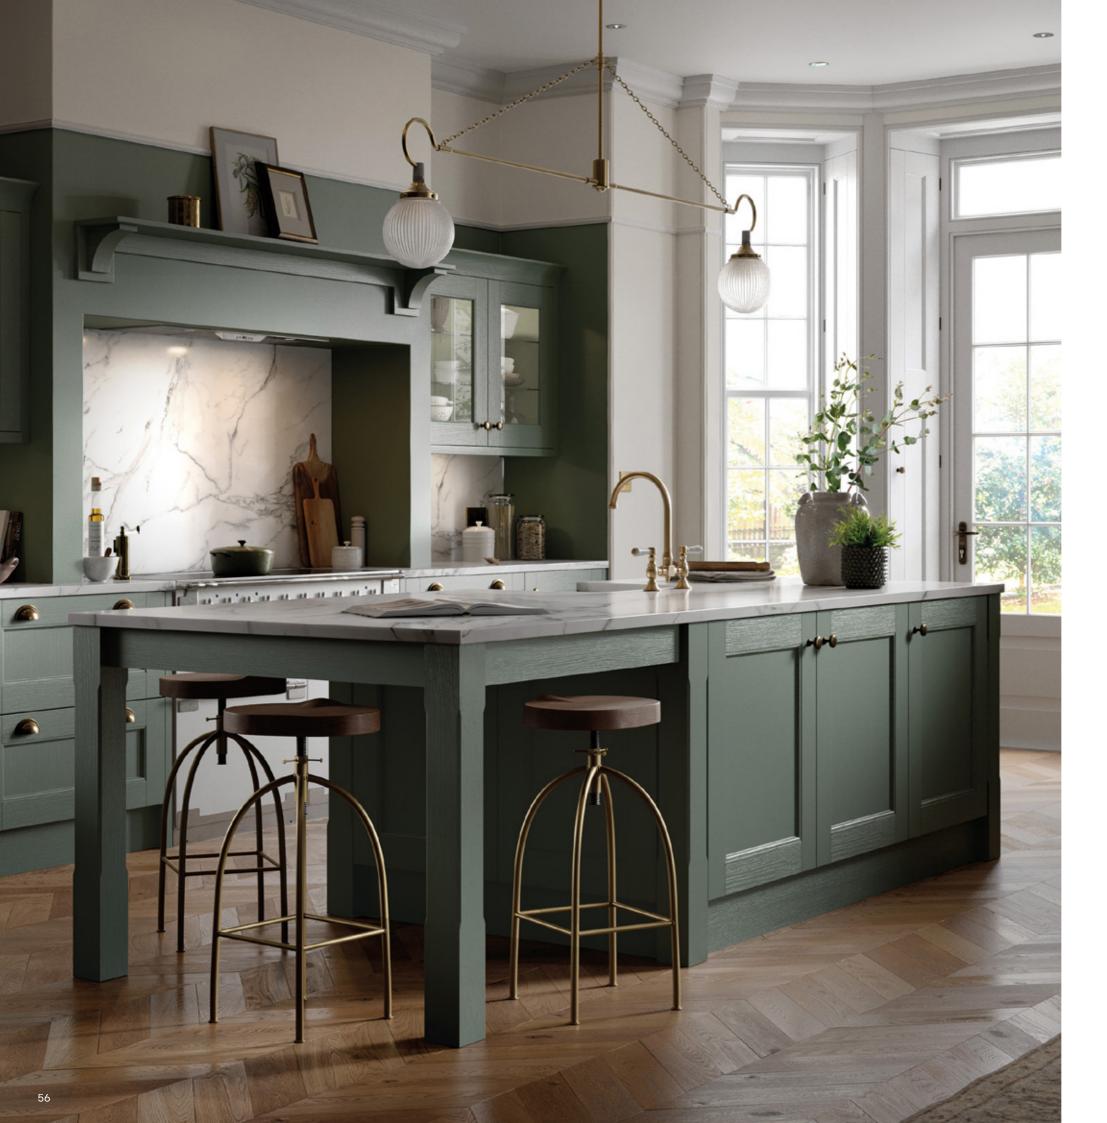

Manor House Painted - Botanical Green

## Manor House Painted

A charming, traditional kitchen in a Shaker style with solid painted five-piece doors and a veneered centre panel with subtle beading detail.

It lends itself perfectly to creating kitchens with well loved dining and relaxing spaces that entice everyone in to enjoy its welcoming atmosphere.