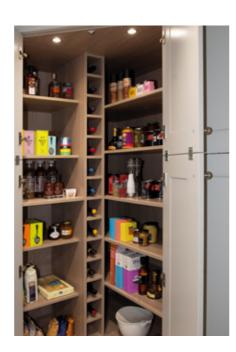

## Coordinated Storage Solutions

With our storage and organisation solutions, you can achieve perfect order and efficiency. Our designs ensure every item has its place, offering maximum capacity and coordinated space. Whether you need to store large pots or small utensils, our solutions provide an orderly and efficient kitchen environment, making cooking a delight.

## Organisation & Storage

A fully functional, highly organised kitchen is also a beautiful one. Especially when it comes with a host of ingenious features and accessories, designed to make life easier, whilst looking great as well.

#### Storage Solutions

To maximise space and provide fully accessible storage, a range of practical and decorative storage solutions are available in a variety of different sized base, wall, dresser and larder units.