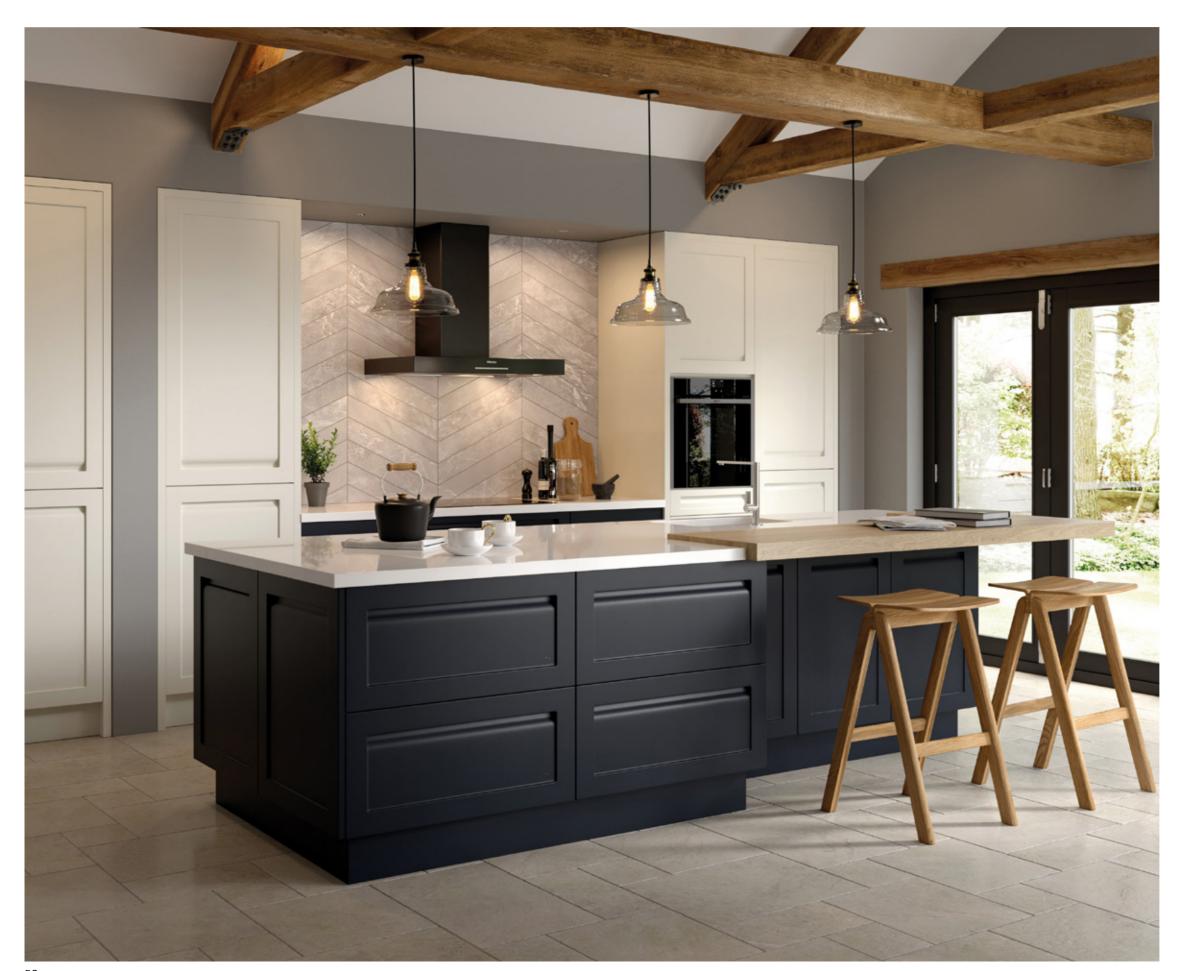

# A timeless symbol of quality and craftsmanship

Step into timeless elegance with our Shaker kitchens, where ageless charm meets practical functionality. These welcoming spaces are relaxed and full of character, combining natural materials with an elegant design. Our Shaker kitchens blend practicality with inviting warmth and are ideal for creating a homely atmosphere.

#### **Creating Timeless Elegance**

The simplicity and elegance of a Shaker door works beautifully with a range of colours and styles to create a host of different effects.

Paired with wood countertops, Shaker kitchen cabinets will complete a classic, more traditional style, while paired with solid surface worktops, Shaker style kitchen doors will create a, contemporary kitchen design.