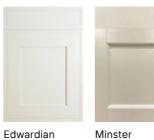

### Edwardian Painted

An in-frame effect door - that looks just as good as the real thing. The understated elegance of the Edwardian door lends itself to suiting most colour schemes, so you can be sure that it will look immaculate in any of our 22 painted colours.

## Minster Painted

A classic Shaker with a beaded centre panel in a smooth painted finish. Whilst retaining traditional elements, such as the plate rack and vintage style pendant lighting, the Graphite and Light Grey colour scheme gives this kitchen an up-to-date edge.