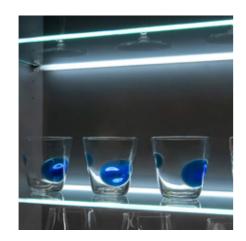

#### **Shelf Lighting**

Glass Shelf Light

Black Lit Shelf
In Sizes 600 Or 900mm