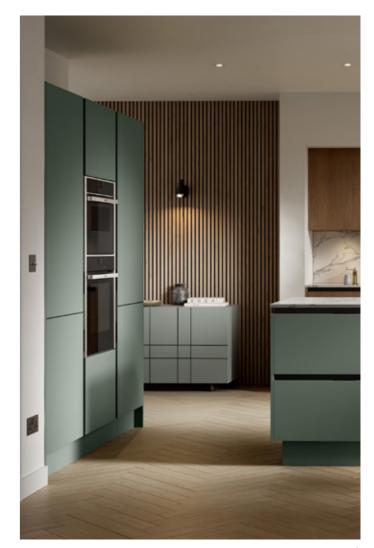

Pure Jade - Woodgrain Dark Oak

## Pure Jade

Discover the harmony of nature in your home with our modern kitchen design. Featuring Woodgrain Dark Oak doors paired with sleek Pure Jade doors, with an inset handle, this kitchen seamlessly blends organic textures and smooth finishes. Embrace simple, clean lines that bring the beauty of the outdoors inside.