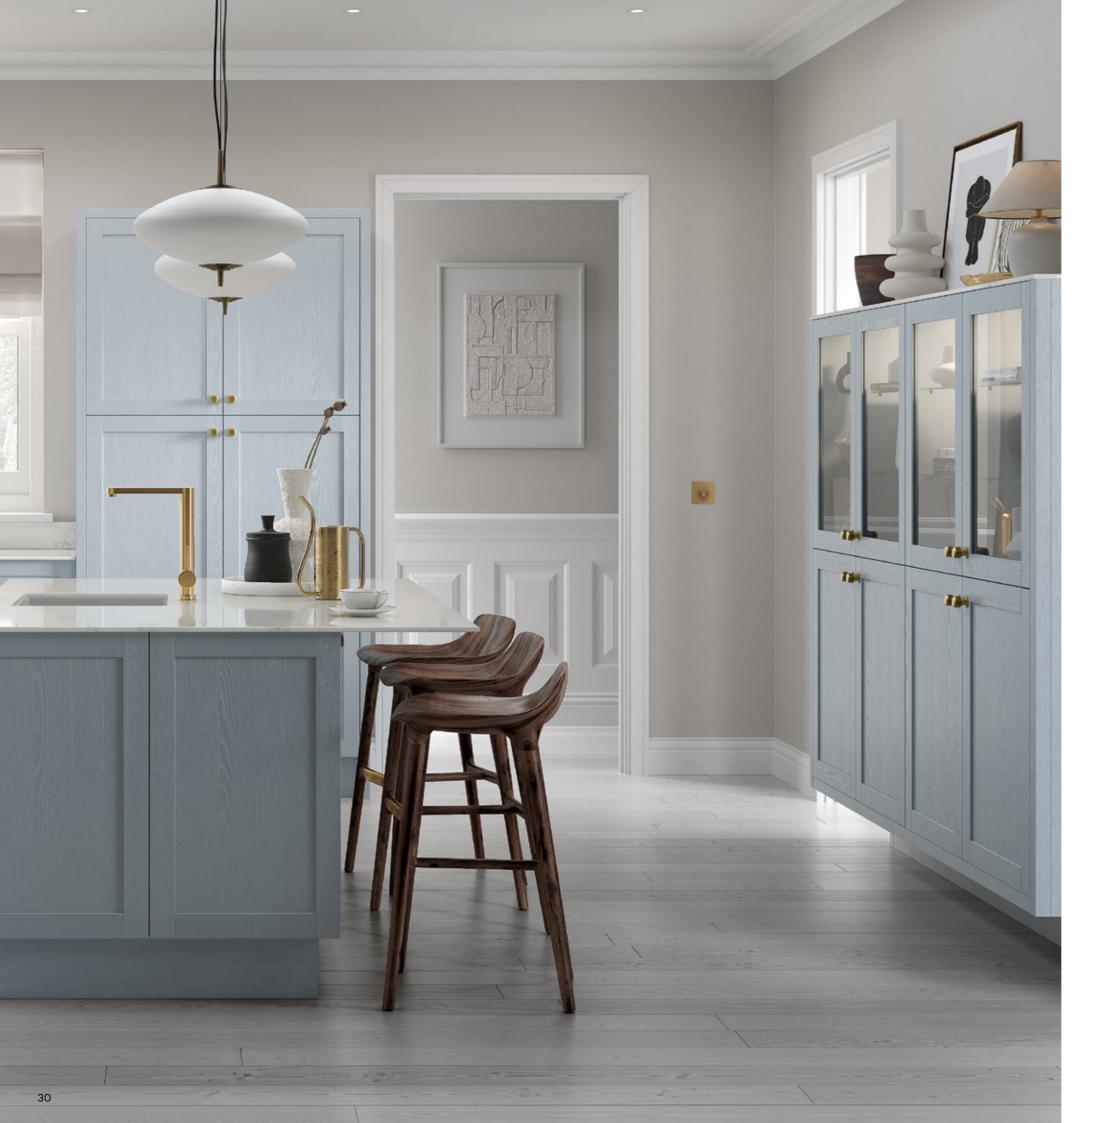

Sovereign Painted - Cove Blue

## Sovereign Painted

The Sovereign Shaker door has a graceful narrow frame and subtle woodgrain finish.

Nature's coastal tones bring a sense of tranquillity and harmony to your space for a relaxed, calming atmosphere. Opt for some open shelving or stylish seating in a wood-effect finish for warmth and texture.

Complete the scheme with a luxurious touch of gold for an eclectic look.

The understated tone of Cove Blue accentuates the luxury of the gold finish.