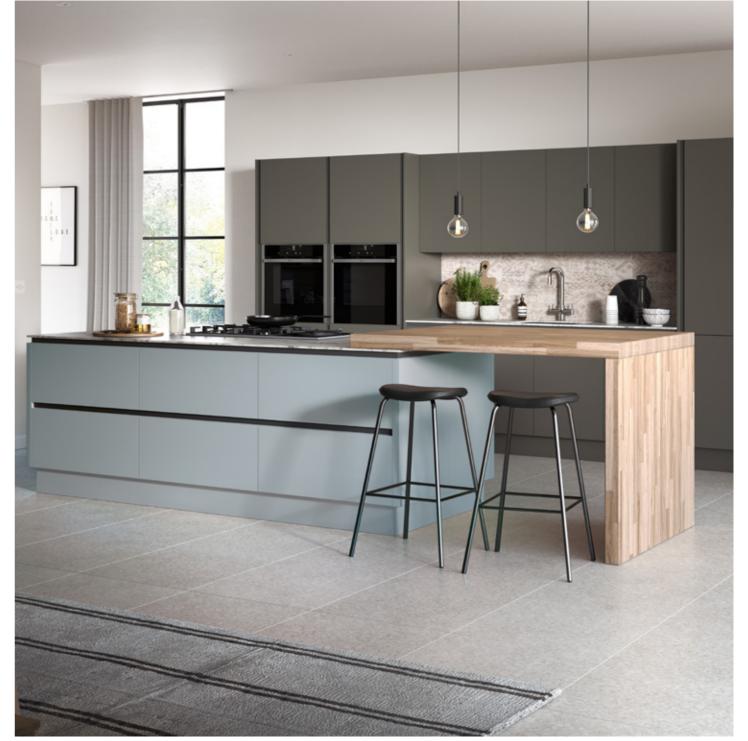

## Sleek designs for lovers of the minimalist look

Experience the epitome of modern living with our sleek and stylish kitchens, designed to be effortless and refined. Our modern kitchens are streamlined for urban living, offering a perfect blend of contemporary aesthetics and practicality. Each space is cultured and sophisticated, providing a chic environment for culinary adventures and social gatherings.

## Gladstone Oak

Transform your modern open space with a kitchen that adds depth and sophistication. By blending smooth finishes with rich, dark tactile tones, this design brings a cool and refined elegance to your culinary haven.