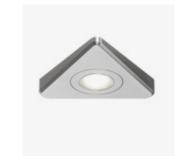

#### Under Cabinet Lighting

Triangular Light

Round Downlight

Rectangular Light Brushed Aluminium

Rectangular Light Black