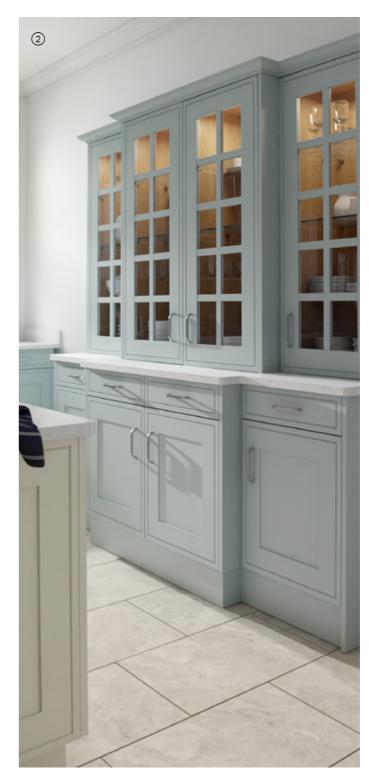

- ① Super Matt Quartz & Flint
- ② Super Matt Marine & Quartz

## Super Matt

These stunningly simple slab doors in a smooth, super matt finish are the ultimate in contemporary cool.

The subtle, muted appearance creates a sense of refined luxury and understated elegance. Lighter colours give a feeling of radiance and spaciousness, whereas darker tones exude an intense richness.

Create sharp styling with contrasting colours and add warmth and depth with dark wood accents and metallic accessories.

Super Matt Jet - Walnut