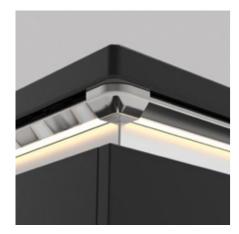

#### Flexible Strip Lighting

Flexible Point Light 1m Strip Light, 4 Watts 2m Strip Light, 8 Watts 5m Strip Light, 20 Watts

2.5m Light Cover set for Inset/Oblique Internal corner and external corner

Flexible Solid Light 2m Strip, 12 Watts/5m Strip, 30 Watts

LED 2m Strip Light Cover

Bendable Point Light 5m Reel, 24 Watts

Speak to your retailer about any drivers, connectors or sensors that may be required for your lighting arrangements.