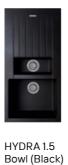

HYDRA 1.5

Bowl (White)

Bowl (Grey)

Our HYDRA sinks offer a striking impression or a classic style. The 80% quartz granite also has antibacterial properties, as well as being resistant to heat, burns and stains.