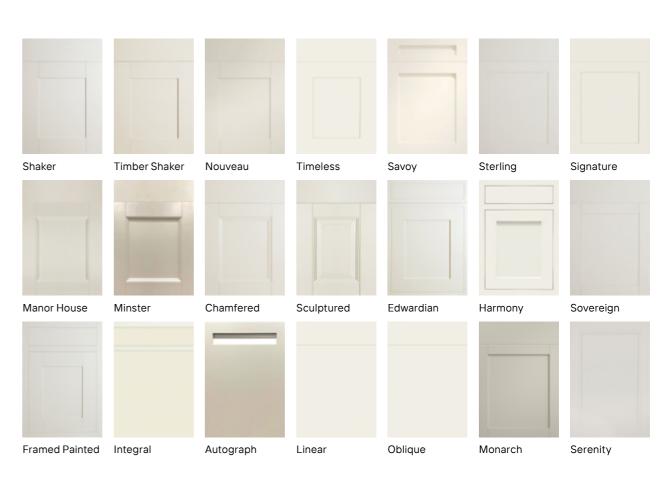

# A timeless symbol of quality and craftsmanship

Step into timeless elegance with our Shaker kitchens, where ageless charm meets practical functionality. These welcoming spaces are relaxed and full of character, combining natural materials with an elegant design. Our Shaker kitchens blend practicality with inviting warmth and are ideal for creating a homely atmosphere.

#### **Creating Timeless Elegance**

The simplicity and elegance of a Shaker door works beautifully with a range of colours and styles to create a host of different effects.

Paired with wood countertops, Shaker kitchen cabinets will complete a classic, more traditional style, while paired with solid surface worktops, Shaker style kitchen doors will create a, contemporary kitchen design.