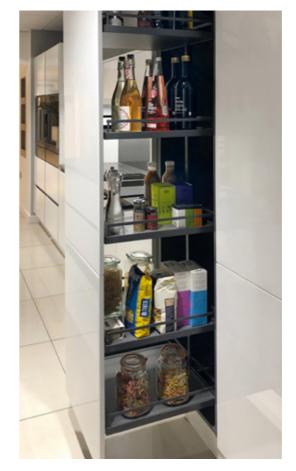

#### Storage Solutions

To maximise space and provide fully accessible storage, a range of practical and decorative storage solutions are available in a variety of different sized base, wall, dresser and larder units.