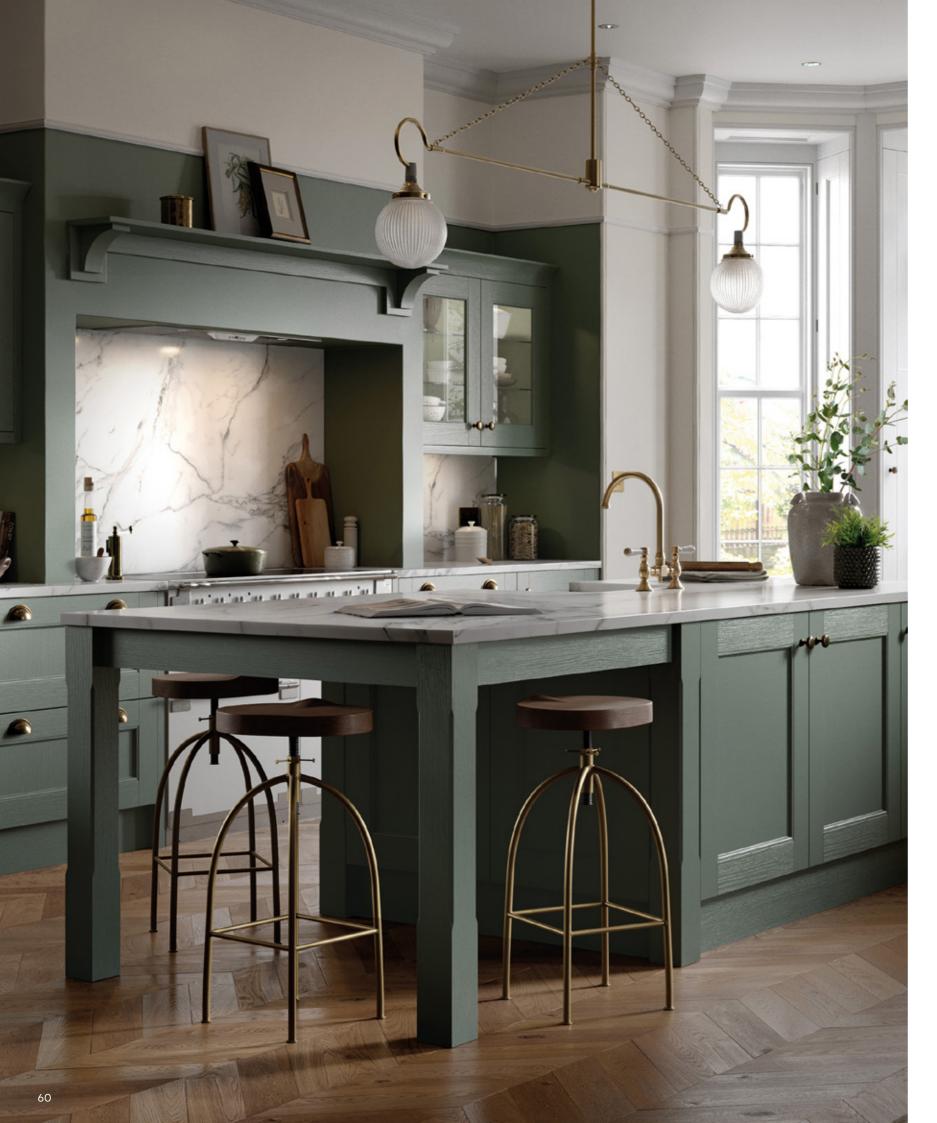

es creates a homely, romantic feel.

Available in a variety of shades, you can mix and match colours to create the perfectly balanced style for you.





## Heritage Craftsmanship and Inviting Warmth

Embrace heritage and sophistication with our traditional kitchens, where refined craftsmanship meets distinctive design.

These cosy and inviting spaces are imbued with cultural richness and lavish details, offering a sense of timeless elegance. They are perfect for those who appreciate the charm of a well-crafted, heritage-inspired kitchen.



Serenity Painted - Pebble

## Serenity Painted

Serenity is a traditional shaker kitchen with a modern twist. Its slim frame, beading detail, and refined woodgrain finish make it perfect for the next generation of traditional kitchen enthusiasts.







Manor House Painted - Botanical Green

## Manor House Painted



A charming, traditional kitchen in a Shaker style with solid painted five-piece doors and a veneered centre panel with subtle beading detail.

It lends itself perfectly to creating kitchens with well loved dining and relaxing spaces that entice everyone in to enjoy its welcoming atmosphere.





Harmony Painted - Sage

## Harmony Painted

The door of the Harmony kitchen is inset within a frame, which is fixed to the front face of the cabinet carcase. In-frame doors take inspiration from traditional cabinet construction in terms of quality, strength and durability.

Available in 22 painted colours, this elegant kitchen has an enduring appeal for traditionalists and modernists alike.







- 1 Cashmere
- ② Cove Blue

### Edw