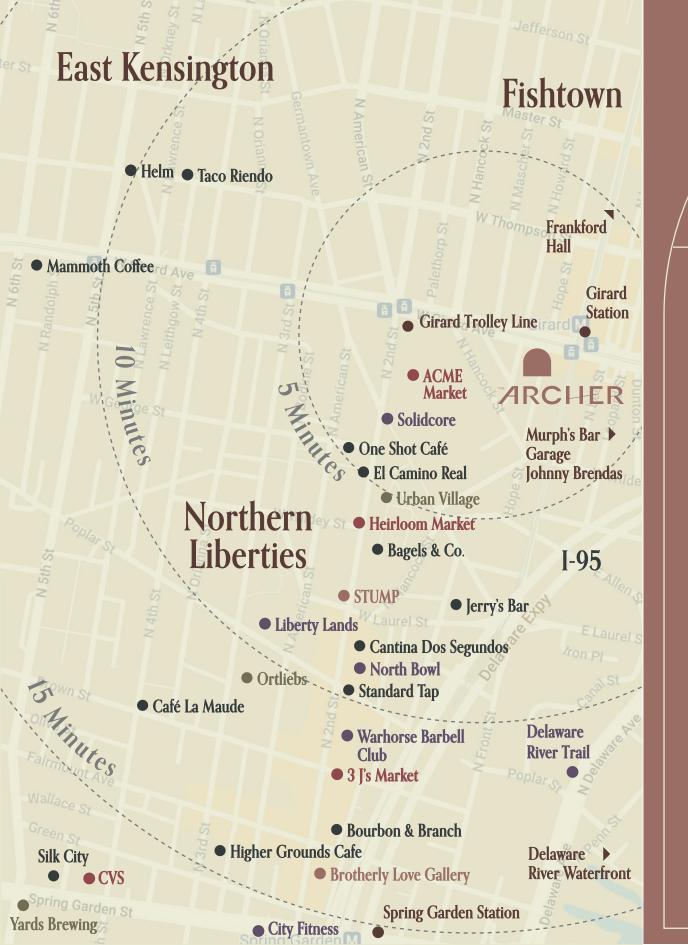

# IN THE HEART OF IT ALL

Situated in Northern Liberties, one of Philadelphia's most dynamic neighborhoods, The Archer offers a front-row seat to everything that makes city living exciting. With walkable access to local cafés, creative studios, greenspaces, and nightlife, this location pairs community charm with the kind of energy that makes you feel at home instantly.

NORTHERN LIBERTIES - FISHTOWN - EAST KENSINGTON

## NEIGHBORHOOD HIGHLIGHTS

#### Food & Drink

One Shot Cafe - 5 minute walk Cafe La Maude - 14 minute walk Honey's Sit N Eat - 16 minute walk El Camino Real - 5minute walk Bagels & Co. - 4 minute walk Standard Tap - 8 minute bike Urban Village Brewing - 4 minute walk Ortliebs - 10 minute walk Yards Brewing - 8 minute bike Helm - 10 minute walk Mammoth Coffee - 8 minute walk Taco Riendo - 10 minute walk Murph's Bar - 5 minute walk North Third - 4 minute bike Garage - 5 minute walk Frankford Hall - 5 minute walk Johnny Brendas - 5 minute walk

#### Daily Life

Acme Market - 12 minute walk Heirloom Market - 7 minute walk Amazon Drop-Off - 10 minute bike CVS - 12 minute walk Stump - 6 minute walk Brotherly Gallery - 15 minute walk

#### Parks & Green Space

Liberty Lands Park - 8 minute walk Poplar Park - 5 minute walk Delaware River Trail - 6 minute bike North Bowl - 10 minute walk Solidcore - 2 minute walk

#### **Transportation**

Girard Station - 2 minute walk Girard Trolley Line - 1 minute walk Broad Street Line - 10 minute bike