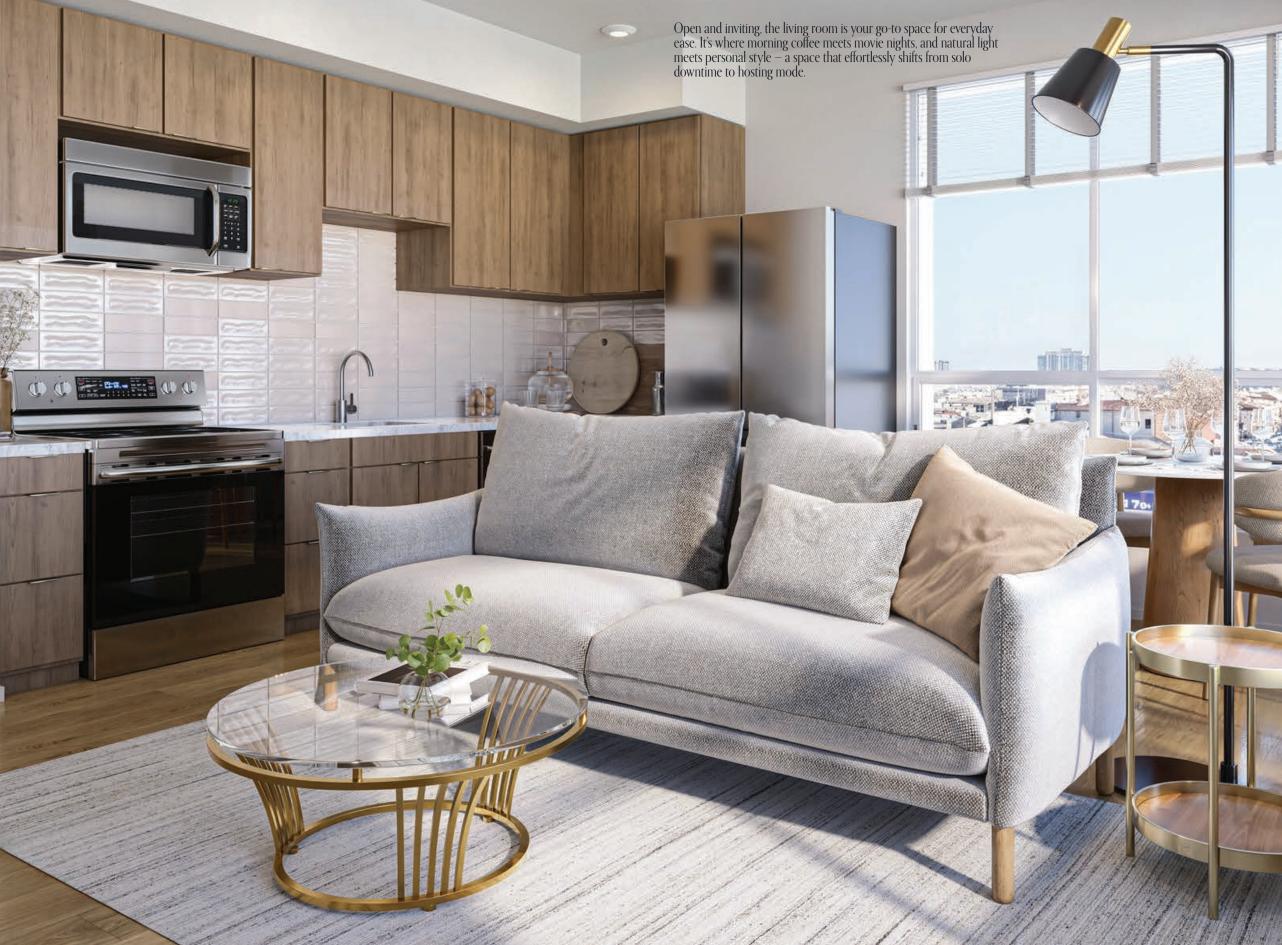

#### (1) YOUR PLACE TO PLUG IN – OR POWER DOWN

Studios, one-, and two-bedroom apartments are filled with natural light and grounded in a palette of warm wood tones and urban marble accents.

The kitchens feature seamless wood-like cabinets, sleek quartz islands, and stainless steel hardware. Each apartment comes equipped with a full appliance package, including a washer and dryer, dishwasher, garbage disposal, and an ice maker in the fridge. Central air ensures comfort year-round.

#### MODERN LIVING, MADE EFFORTLESS

With layouts ranging from 400 to 885 square feet, these apartments are made to flex around your lifestyle. Whether you're hosting friends, working from home, or finding a moment to reset, the space supports every version of your day.