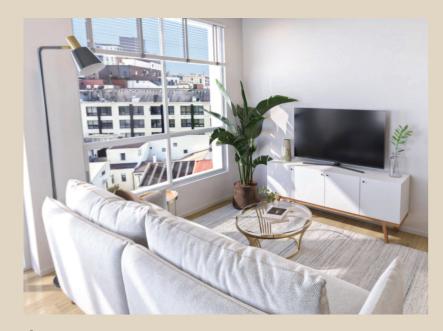

#### (1) YOUR PLACE TO PLUG IN – OR POWER DOWN

Studios, one-, and two-bedroom apartments are filled with natural light and grounded in a palette of warm wood tones and urban marble accents.

The kitchens feature seamless wood-like cabinets, sleek quartz islands, and stainless steel hardware. Each apartment comes equipped with a full appliance package, including a washer and dryer, dishwasher, garbage disposal, and an ice maker in the fridge. Central air ensures comfort year-round.

#### MODERN LIVING, MADE EFFORTLESS

With layouts ranging from 400 to 885 square feet, these apartments are made to flex around your lifestyle. Whether you're hosting friends, working from home, or finding a moment to reset, the space supports every version of your day.