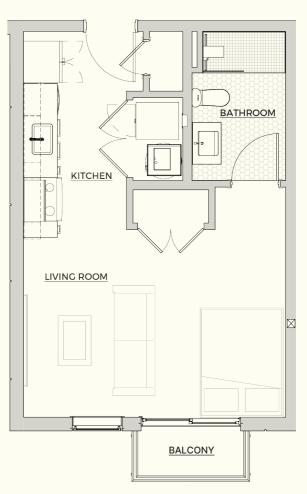

## 1-BEDROOM

## 1-BEDROOM A

| UNITS: |     |     |     |
|--------|-----|-----|-----|
| 202    | 311 | 503 | 613 |
| 203    | 313 | 507 | 702 |
| 207    | 402 | 511 | 703 |
| 211    | 403 | 513 | 707 |
| 213    | 407 | 602 | 711 |
| 302    | 411 | 603 | 713 |
| 303    | 413 | 607 |     |
| 307    | 502 | 611 |     |
|        |     |     |     |

## 1-BEDROOM B

## 1-BEDROOM

UNITS: 204 206

THE ARCHER / FLOOR PLANS

THE ARCHER / FLOOR PLANS