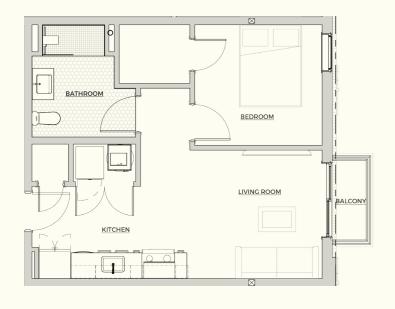

& Green Space

Liberty Lands Park - 8 minute walk Poplar Park - 5 minute walk Delaware River Trail - 6 minute bike North Bowl - 10 minute walk Solidcore - 2 minute walk

#### **Transportation**

Girard Station - 2 minute walk Girard Trolley Line - 1 minute walk Broad Street Line - 10 minute bike

## YOUR WAY

From studios to spacious one- and two-bedroom apartments, The Archer has you covered. Each apartment is thoughtfully designed with comfort and style in mind — the perfect space to call home.



THE ARCHER / FLOOR PLANS

THE ARCHER / FLOOR PLANS

## STUDIO

## STUDIO



## STUDIO A



## STUDIO B

| UNITS: |     |
|--------|-----|
| 210    | 510 |
| 212    | 512 |
| 310    | 610 |
| 312    | 612 |
| 410    | 710 |
| 412    | 712 |

THE ARCHER / FLOOR PLANS

## 1-BEDROOM

## 1-BEDROOM



## 1-BEDROOM A

| UNITS: |     |     |     |
|--------|-----|-----|-----|
| 202    | 311 | 503 | 613 |
| 203    | 313 | 507 | 702 |
| 207    | 402 | 511 | 703 |
| 211    | 403 | 513 | 707 |
| 213    | 407 | 602 | 711 |
| 302    | 411 | 603 | 713 |
| 303    | 413 | 607 |     |
| 307    | 502 | 611 |     |
|        |     |     |     |



## 1-BEDROOM B



## 1-BEDROOM

UNITS: 204 206

THE ARCHER / FLOOR PLANS

THE ARCHER / FLOOR PLANS

## 2-BEDROOM

## 2-BEDROOM



## 2-BEDROOM A

## 2-BEDROOM B





## MRCHER

130 WEST GIRARD AVENUE PHILADELPHIA, PA 19123

#### **GET IN TOUCH**

Like what you've seen? We'd love to meet you and answer any questions you may have. We offer in-person consultations and walk through tours of THE ARCHER and any available unit.

EMAIL: leasing@hightopdevelopment.