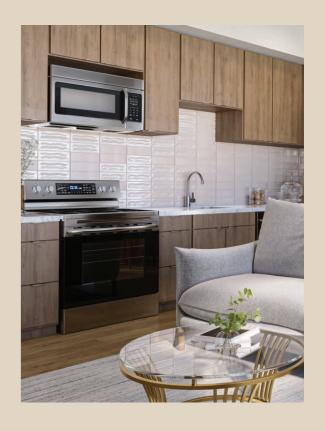

#### (1) YOUR PLACE TO PLUG IN – OR POWER DOWN

Studios, one-, and two-bedroom apartments are filled with natural light and grounded in a palette of warm wood tones and urban marble accents.

The kitchens feature seamless wood-like cabinets, sleek quartz islands, and stainless steel hardware. Each apartment comes equipped with a full appliance package, including a washer and dryer, dishwasher, garbage disposal, and an ice maker in the fridge. Central air ensures comfort year-round.