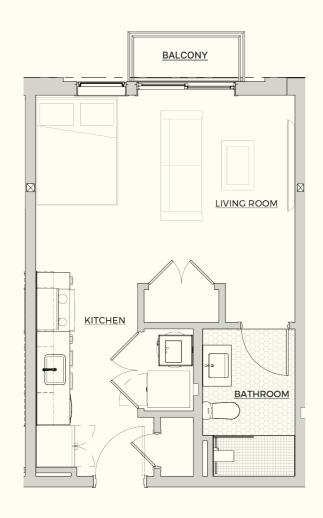

## STUDIO

## STUDIO A

## STUDIO B

| UNITS: |     |
|--------|-----|
| 210    | 510 |
| 212    | 512 |
| 310    | 610 |
| 312    | 612 |
| 410    | 710 |
| 412    | 712 |

THE ARCHER / FLOOR PLANS