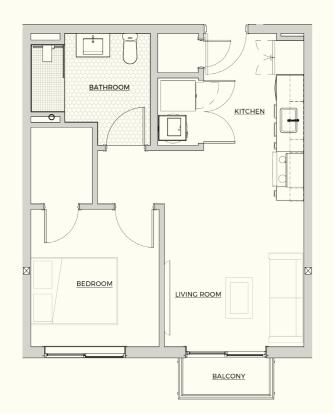

## 1-BEDROOM

## 1-BEDROOM A

| UNITS: |     |     |     |
|--------|-----|-----|-----|
| 202    | 311 | 503 | 613 |
| 203    | 313 | 507 | 702 |
| 207    | 402 | 511 | 703 |
| 211    | 403 | 513 | 707 |
| 213    | 407 | 602 | 711 |
| 302    | 411 | 603 | 713 |
| 303    | 413 | 607 |     |
| 307    | 502 | 611 |     |
|        |     |     |     |