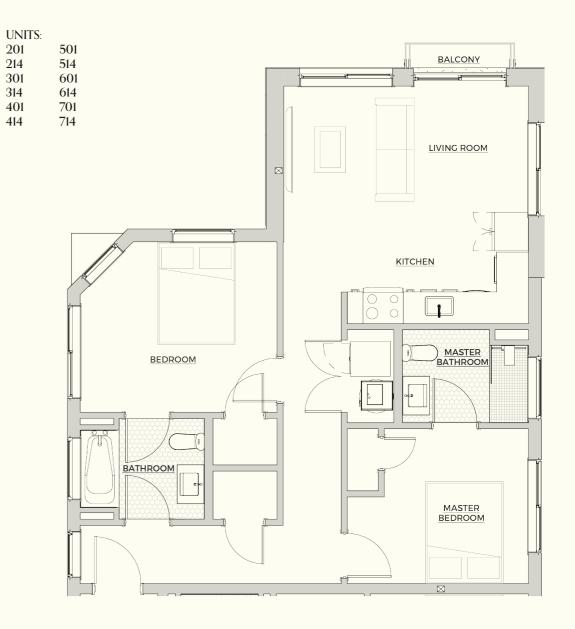

THE ARCHER / FLOOR PLANS

THE ARCHER / FLOOR PLANS

## STUDIO

## STUDIO



## STUDIO A



## STUDIO B

| UNITS: |     |
|--------|-----|
| 210    | 510 |
| 212    | 512 |
| 310    | 610 |
| 312    | 612 |
| 410    | 710 |
| 412    | 712 |

THE ARCHER / FLOOR PLANS

## 1-BEDROOM

## 1-BEDROOM



## 1-BEDROOM A

| UNITS: |     |     |     |
|--------|-----|-----|-----|
| 202    | 311 | 503 | 613 |
| 203    | 313 | 507 | 702 |
| 207    | 402 | 511 | 703 |
| 211    | 403 | 513 | 707 |
| 213    | 407 | 602 | 711 |
| 302    | 411 | 603 | 713 |
| 303    | 413 | 607 |     |
| 307    | 502 | 611 |     |
|        |     |     |     |



## 1-BEDROOM B



## 1-BEDROOM

UNITS: 204 206

THE ARCHER / FLOOR PLANS

THE ARCHER / FLOOR PLANS

## 2-BEDROOM

## 2-BEDROOM



## 2-BEDROOM A

## 2-BEDROOM B





## MRCHER

130 WEST GIRARD AVENUE PHILADELPHIA, PA 19123

#### **GET IN TOUCH**

Like what you've seen? We'd love to meet you and answer any questions you may have. We offer in-person consultations and walk through tours of THE ARCHER and any available unit.

EMAIL: leasing@hightopdevelopment.com

PHONE: 215-246-0606

WEBSITE: hightoprents.com/the-archer



Hightop Real Estate & Development is a full service investment real estate company focused on the acquisition, development and management of commercial and residential real estate in the Greater Philadelphia region.

The Hightop principals have more than 50 years of combined experience and success in real estate acquisition, construction, leasing and development. As a result of our wide-breadth of expertise and abilities we are able