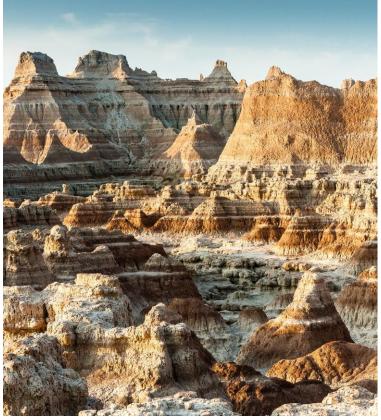

**Day 3: Friday, September 11, 2026 Rapid City - Badlands - Wall -Rapid City** This morning, visit the Oglala Lakota Living History Village. The Oglala Lakota are one of the seven tribes that make up the Great Sioux Nation. In their own voices, hear about their history, relationship to the land and modern-day culture. Then, embrace the allure of wide-open spaces and explore the largerthan-life Badlands National Park. At the visitor center, the stage is set for your adventure, with informative exhibits, displays and video to introduce you to the area. Travel the Badlands Loop Road, home to vibrant colors and rock formations created by mineral deposits. Visit the legendary Wall Drug, a store barely changed since 1936. Do a little browsing, have a seat at the soda fountain, and perhaps grab a bite for lunch. *(B)* 