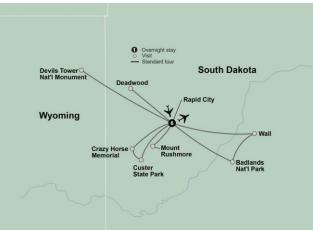

**HIGHLIGHTS...** Mount Rushmore, Badlands National Park, Wall Drug, Deadwood, Off-Road Jeep Safari at Custer State Park, Crazy Horse Memorial, Devils Tower National Monument

#### **ITINERARY AT A GLANCE**

Days 1 – 6 Hyatt Place Rapid City, Rapid City, South Dakota On some dates alternate hotels may be used.

Enjoy arriving early or checking out late with our Pre and Post night stays. Ask for rates. Arriving a day early will give you time to relax and get acquainted with the area. It also provides a buffer in case of flight delays so you don't miss anything on tour.