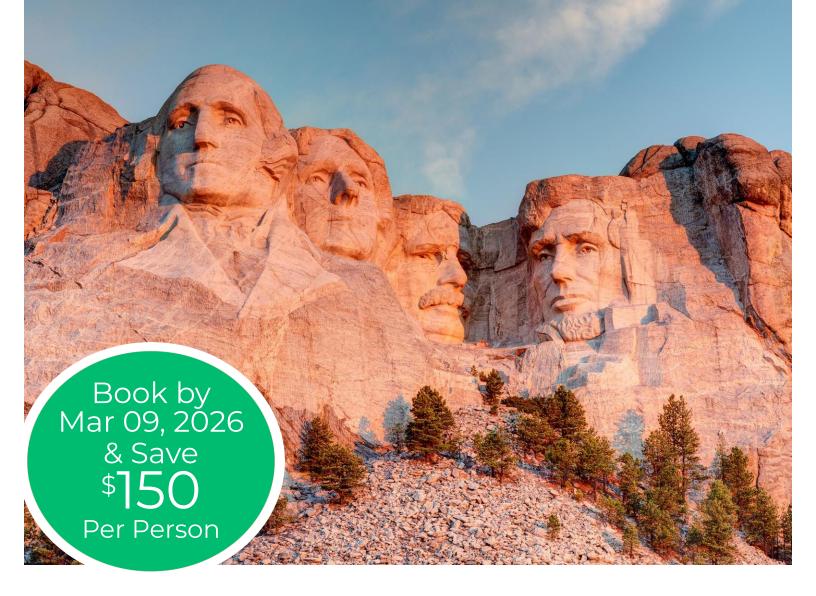

**Day 2: Thursday, September 10, 2026 Rapid City - Mt. Rushmore - Rapid City** Learn the history of enterprising Westerners at the Chapel in the Hills. Continue to Mount Rushmore to spend time with the epic figures of Washington, Jefferson, Roosevelt, and Lincoln as you stroll along the Presidential Trail, offering the closest view of this iconic sculpture. This evening, return to Mount Rushmore for the nighttime lighting ceremony.\* (*B*)

# Book by Mar 09, 2026 & Save \$150 Per Person:

Double <del>\$3,649</del>;

Double \$3,499\* Single \$4,449;Single \$4,299;Triple \$3,619Triple \$3,469