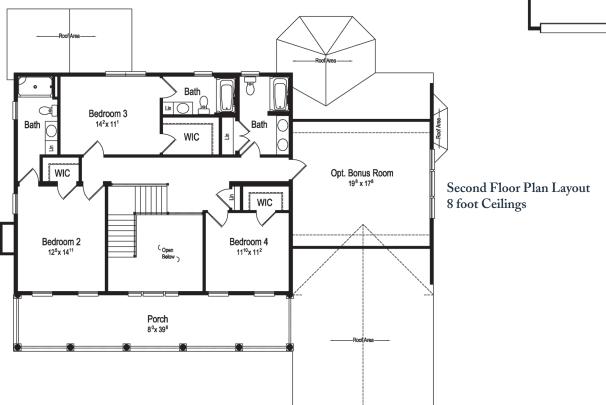

## series: generation PLAN: TIDEWATER

©2008 Excel Homes

With its first floor master suite and three large upstairs bedrooms with walk-in closets, the Tidewater is a great family home. Presented in a traditional farmhouse style, it comes with 3½ baths, a separate study with optional fireplace, two-car garage, large

## PLAN: TIDEWATER

1st Floor = 1989 2nd Floor = 1150

Total = 3139 S.F.

First Floor Plan Layout 9 foot Ceilings Optional Master Bath

See what Excel can do.

Excel Homes, LLC.
excelhomes.com