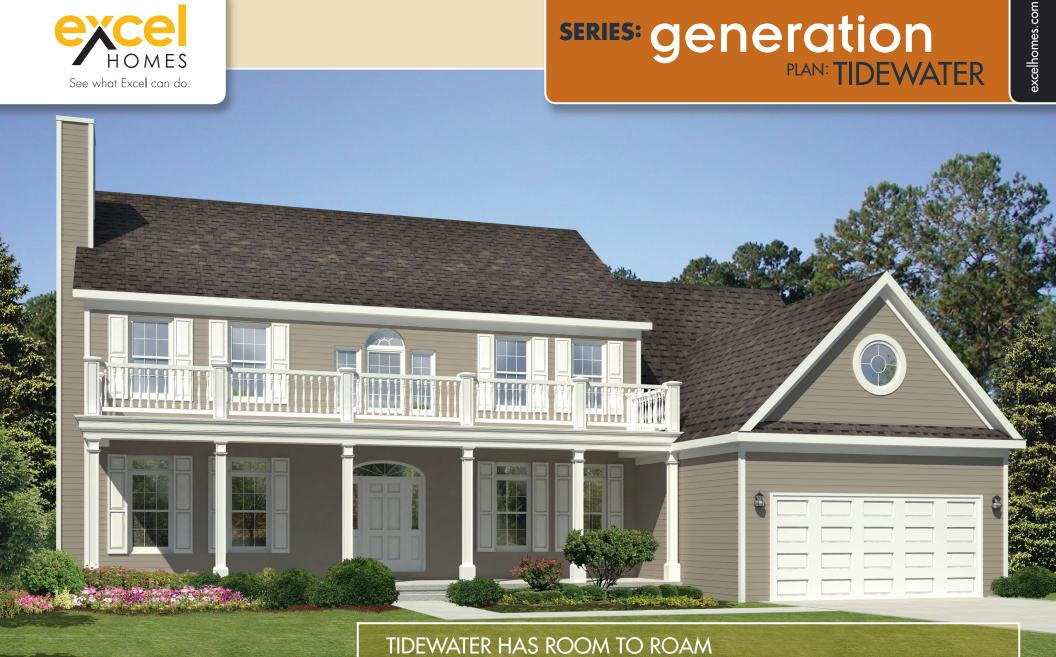

## series: generation PLAN: TIDEWATER

©2008 Excel Homes

With its first floor master suite and three large upstairs bedrooms with walk-in closets, the Tidewater is a great family home. Presented in a traditional farmhouse style, it comes with 3½ baths, a separate study with optional fireplace, two-car garage, large

formal dining room and professionally designed eat-in kitchen with oversized center island, separate cooktop and oven, and large storage pantry. And, of course, Excel Homes offers hundreds of customization options and upgrades to give you the home of your dreams.