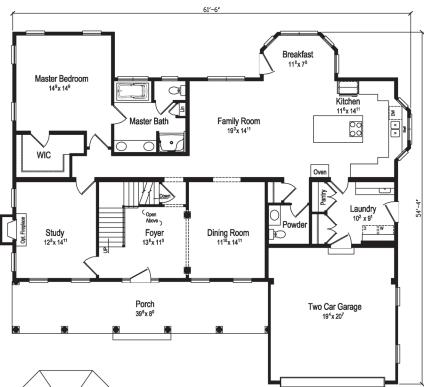

## series: generation PLAN: TIDEWATER

©2008 Excel Homes

With its first floor master suite and three large upstairs bedrooms with walk-in closets, the Tidewater is a great family home. Presented in a traditional farmhouse style, it comes with 3½ baths, a separate study with optional fireplace, two-car garage, large

formal dining room and professionally designed eat-in kitchen with oversized center island, separate cooktop and oven, and large storage pantry. And, of course, Excel Homes offers hundreds of customization options and upgrades to give you the home of your dreams.

## PLAN: TIDEWATER

1st Floor = 1989 2nd Floor = 1150

Total = 3139 S.F.

First Floor Plan Layout 9 foot Ceilings Optional Master Bath

See what Excel can do.

Excel Homes, LLC.
excelhomes.com