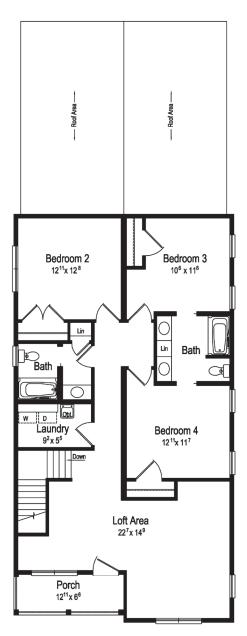

©2008 Excel Homes

The southern, coastal design of the Sandstone home plan makes it the perfect choice for relaxed seaside or lakeside living. Designed to fit most narrow lots, with the option of moving the two-car garage to the side, the Sandstone features 4 bedrooms, with a first-floor master, and 3½ baths,

including one with "Jack and Jill" amenities. A separate loft/media area is ideal for relaxing. The professionally designed kitchen comes with a separate cooktop and oven. And, of course, Excel Homes offers hundreds of customization options and upgrades to give you the home of your dreams.

## PLAN: SANDSTONE

1st Floor = 1320 2nd Floor = 1320

Total = 2640 S.F.

Second Floor Plan Layout 8 foot Ceilings

Excel Homes, LLC.

See what Excel can do.

excelhomes.com