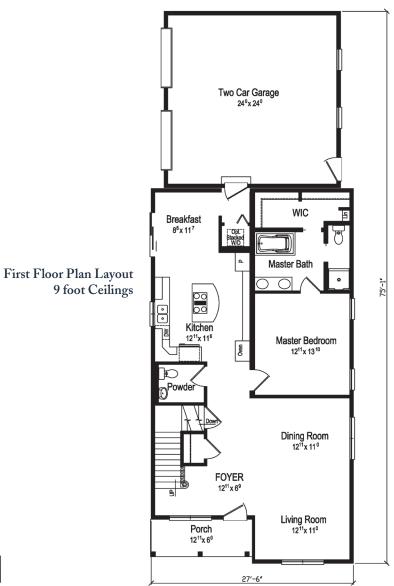

©2008 Excel Homes

The southern, coastal design of the Sandstone home plan makes it the perfect choice for relaxed seaside or lakeside living. Designed to fit most narrow lots, with the option of moving the two-car garage to the side, the Sandstone features 4 bedrooms, with a first-floor master, and 3½ baths,

including one with "Jack and Jill" amenities. A separate loft/media area is ideal for relaxing. The professionally designed kitchen comes with a separate cooktop and oven. And, of course, Excel Homes offers hundreds of customization options and upgrades to give you the home of your dreams.

## PLAN: SANDSTONE

1st Floor = 1320 2nd Floor = 1320

Total = 2640 S.F.

Second Floor Plan Layout 8 foot Ceilings

Excel Homes, LLC.

See what Excel can do.

excelhomes.com