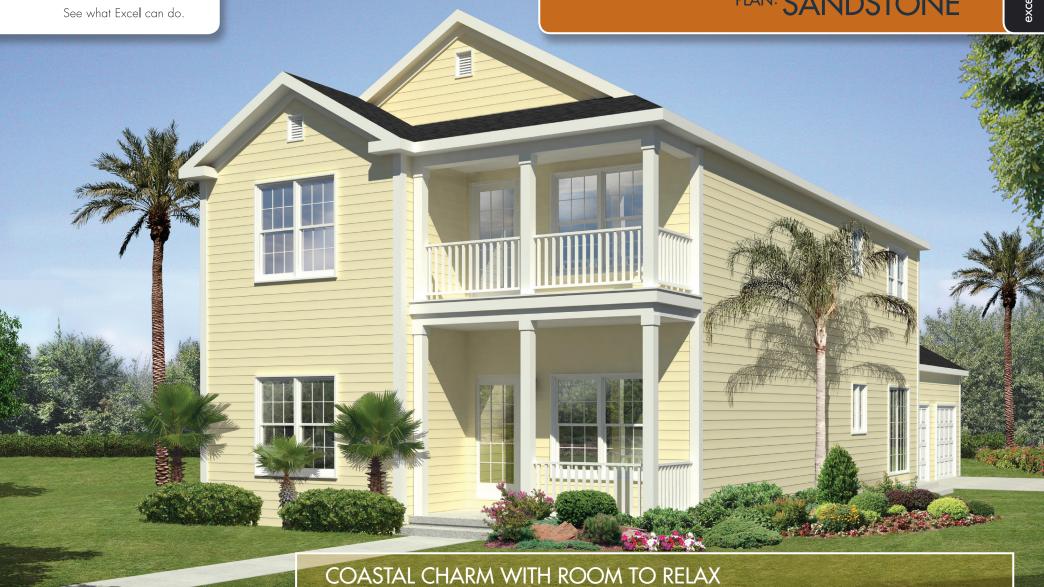

©2008 Excel Homes

The southern, coastal design of the Sandstone home plan makes it the perfect choice for relaxed seaside or lakeside living. Designed to fit most narrow lots, with the option of moving the two-car garage to the side, the Sandstone features 4 bedrooms, with a first-floor master, and 3½ baths,

including one with "Jack and Jill" amenities. A separate loft/media area is ideal for relaxing. The professionally designed kitchen comes with a separate cooktop and oven. And, of course, Excel Homes offers hundreds of customization options and upgrades to give you the home of your dreams.