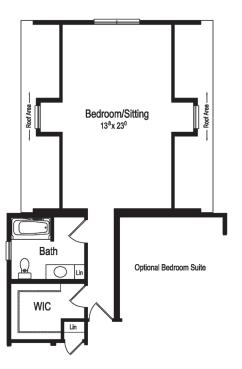

including one with "Jack and Jill" amenities. A separate loft/media area is ideal for relaxing. The professionally designed kitchen comes with a separate cooktop and oven. And, of course, Excel Homes offers hundreds of customization options and upgrades to give you the home of your dreams.