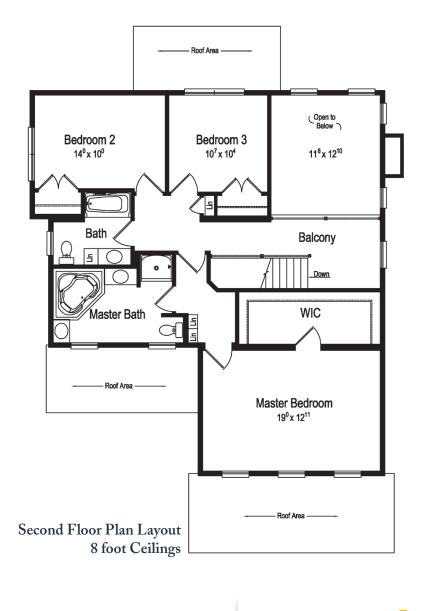

series: generation
PLAN: RICHARDS

See what Excel can do.

CRAFTSMAN STYLE FOR TODAY'S CASUAL FAMILY

©2008 Excel Homes

Designed with today's casual family in mind, the Richards home plan offers architectural details that are reminiscent of the Craftsman style. With 2½ baths and 3 bedrooms – including a spacious master with a large walk-in closet – the Richards home plan features a two-car garage and a two-story family room with

second floor windows and balcony. Enjoy meals informally in the professionally designed eat-in kitchen with a large pantry and oversized center island, or dine in style in the formal dining room. And, of course, Excel Homes offers hundreds of customization options and upgrades to give you the home of your dreams.

## PLAN: RICHARDS

1st Floor = 1101 2nd Floor = 1293

Total = 2394 S.F.