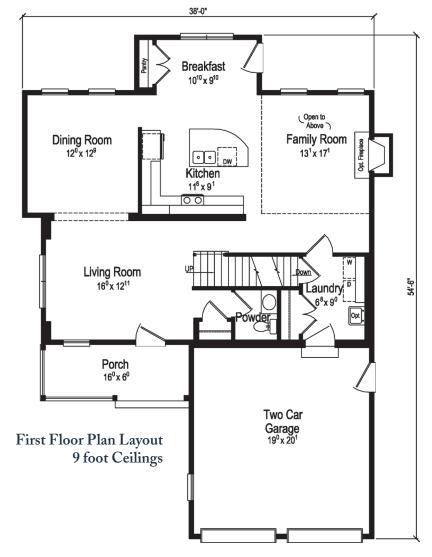

series: generation
PLAN: RICHARDS

See what Excel can do.

CRAFTSMAN STYLE FOR TODAY'S CASUAL FAMILY

©2008 Excel Homes

Designed with today's casual family in mind, the Richards home plan offers architectural details that are reminiscent of the Craftsman style. With 2½ baths and 3 bedrooms – including a spacious master with a large walk-in closet – the Richards home plan features a two-car garage and a two-story family room with

second floor windows and balcony. Enjoy meals informally in the professionally designed eat-in kitchen with a large pantry and oversized center island, or dine in style in the formal dining room. And, of course, Excel Homes offers hundreds of customization options and upgrades to give you the home of your dreams.

## PLAN: RICHARDS

1st Floor = 1101 2nd Floor = 1293

Total = 2394 S.F.