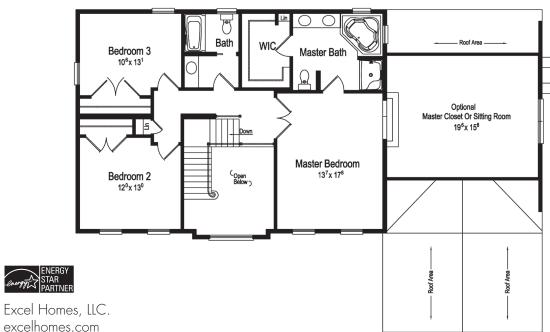

## PLAN: HICKORY

1st Floor = 1462 2nd Floor = 1157

Total = 2619 S.F.

Second Floor Plan Layout 8 foot Ceilings Optional Master Bath