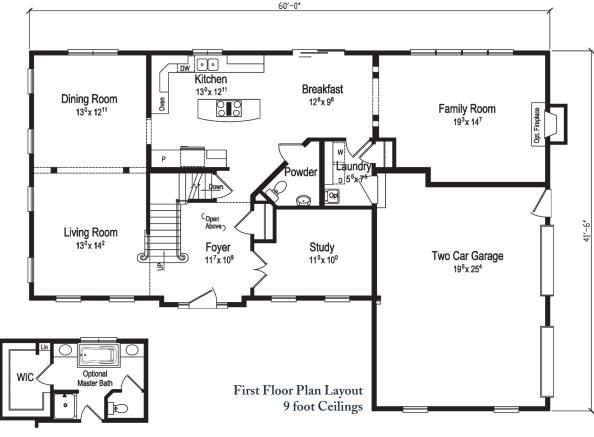

## series: generation PLAN: HICKORY

SPACIOUS COMFORT IN GEORGIAN STYLE

©2008 Excel Homes

With its expansive Georgian style, the Hickory home plan offers ample living space and upgrade customization options to suit the most discriminating tastes. Features include a two-car garage, a sizable formal two-story foyer, a separate family room, formal dining room, living room and study, and a large professionally designed kitchen with separate cooktop and wall oven. The spacious floor plan affords 3 bedrooms and 2½ baths, with a large master complete with a separate shower and tub. And, of course, Excel Homes offers hundreds of customization options and upgrades to give you the home of your dreams.