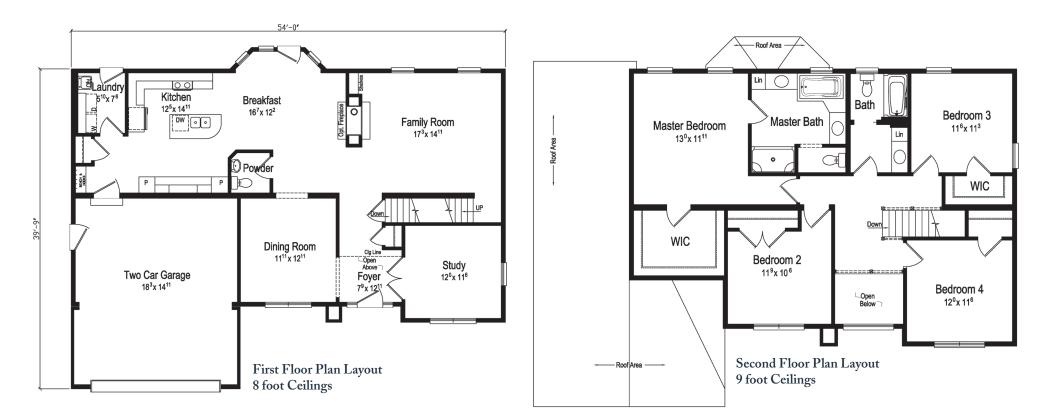

## GRACIOUS STYLE WITH ROOM TO PLEASE

©2008 Excel Homes

The Georgian-style Gracin home plan offers a traditional floor plan with amenities and room to please the entire family. You'll delight in the family room with a two-sided fireplace and built-in shelving, separate first floor study and two-story foyer. A large focal wall of cabinetry graces the professionally designed eat-in kitchen. The first floor laundry conveniently features a mudroom area. With a twocar garage, the Gracin is designed with 4 bedrooms and 2½ baths, including a spacious master with a large walk-in closet and master bath. And, of course, Excel Homes offers hundreds of customization options and upgrades to give you the home of your dreams.