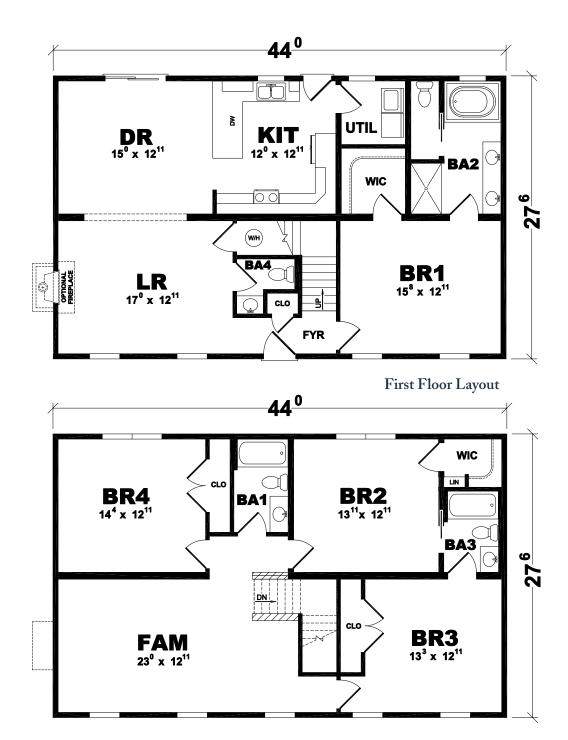

Maximize your living space, your views and your options with the uncompromising design of the Bellmeade. You'll appreciate coming home to four bedrooms, spacious living and dining rooms, plus a family room as big as all outdoors. Speaking of which, you'll be able to enjoy the outside view from the generous expanse of the optional front porch or through the multitude of windows that open your home to natural beauty and light. Take advantage of the endless options and uncompromising appointments of the Bellmeade – and bring your family home to a new level of comfort.



1st Floor = 1,210 2nd Floor = 1,210

Total = 2,420 S.F.



Second Floor Layout