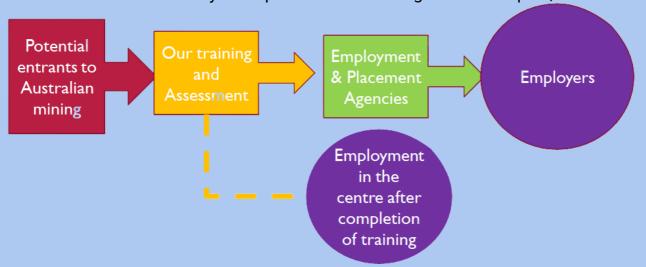

### **TRAINING**

Hands-on training in core logging, underground face sampling,
 TAFE courses, mine safety & manual driving