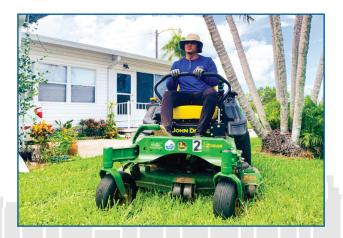

## **Landscape Division**

One Source Corporation - Landscape
Division provides a full spectrum of services.
One Source Landscaping specializes in landscape installation, trimming, mowing and irrigation repairs. Our services consist of policies that have been put in place from countless client feedback. We fulfill the expectation of your community while enhancing the grounds. You do not need to be a client of our management division to use our landscape services, but you will be asked to sign a contract with the landscape division.