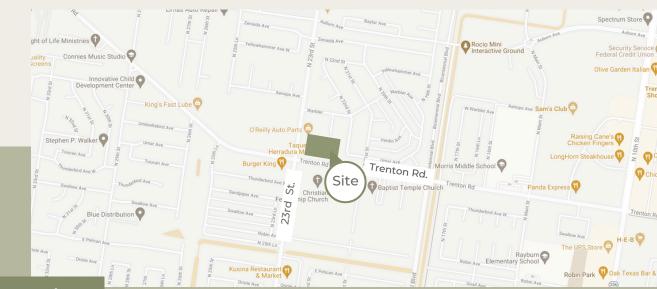

## **Notable Surroundings**

- IBC Bank
- Target
- Dollar General
- HEB
- Sams

| Demographics | 1 Mile   | 3 Mile | 5 Mile   |
|--------------|----------|--------|----------|
| Population   | 14,686   | 93,090 | 208,481  |
| HH Income    | \$81,751 |        | \$64,000 |

Traffic Count: +/- 25,000 Vehicles Per Day

Trenton Village is located near the intersection of Trenton Road and 23rd Street. This location is surrounded by several thousand roof tops and has very high residential density in close proximity. This highly traveled area allows for great visibility and includes great local and national franchise co-tenants.