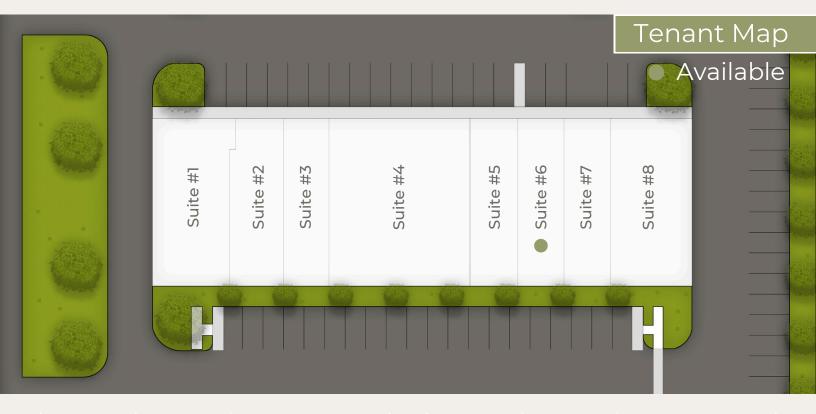

## TRENTON VILLAGE

2200 Trenton Rd. | McAllen TX 78504

| Suite | SqFt  | Tenant         |
|-------|-------|----------------|
| 1     | 2,400 | Subway         |
| 2     | 1,750 | Smoking Valley |
| 3     | 1,500 | State Farm     |
| 4     | 4,500 | Xpress Dental  |

| Suite | SqFt  | Tenant            |
|-------|-------|-------------------|
| 5     | 1,500 | Xpress Dental     |
| 6     | 1,500 | Available         |
| 7     | 1,500 | All Star Cuts     |
| 8     | 2,700 | Taq. La Herradura |