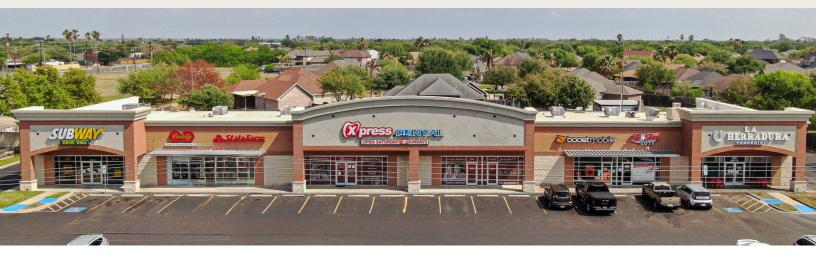

## TRENTON VILLAGE

2200 Trenton Rd. | McAllen TX 78504

Traffic Count: +/- 25,000 Vehicles Per Day

Trenton Village is located near the intersection of Trenton Road and 23rd Street. This location is surrounded by several thousand roof tops and has very high residential density in close proximity. This highly traveled area allows for great visibility and includes great local and national franchise co-tenants.

## TRENTON VILLAGE

2200 Trenton Rd. | McAllen TX 78504

| Suite | SqFt  | Tenant         |
|-------|-------|----------------|
| 1     | 2,400 | Subway         |
| 2     | 1,750 | Smoking Valley |
| 3     | 1,500 | State Farm     |
| 4     | 4,500 | Xpress Dental  |

| Suite | SqFt  | Tenant            |
|-------|-------|-------------------|
| 5     | 1,500 | Xpress Dental     |
| 6     | 1,500 | Available         |
| 7     | 1,500 | All Star Cuts     |
| 8     | 2,700 | Taq. La Herradura |