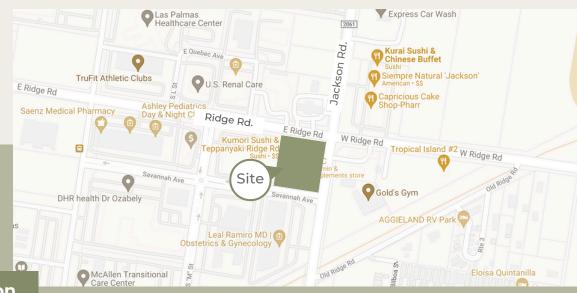

## **Notable Surroundings**

- -Ross
- Target
- Walmart
- Sam's
- Costco

| Demographics | 1 Mile | 3 Mile | 5 Mile   |
|--------------|--------|--------|----------|
| Population   |        |        | 258,658  |
| HH Income    |        |        | \$59,838 |

Traffic Count: +/- 42,000 Vehicles Per Day

Ridge View Plaza has excellent traffic and is located in the heart of the medical district with major shopping and restaurants in close proximity. This highly sought after location is on the hard corner of Ridge Road and Jackson Road