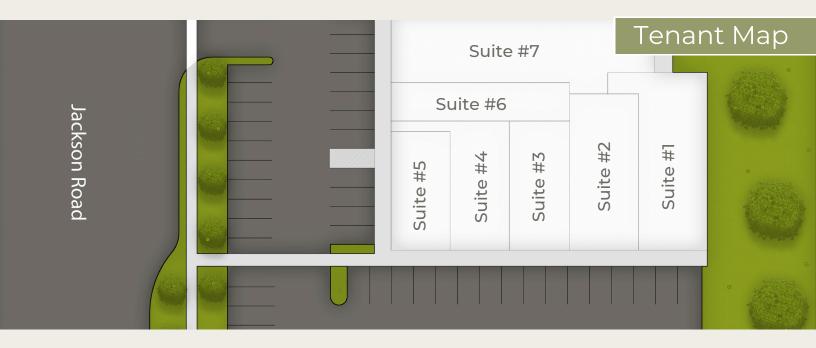

## RIDGE VIEW PLAZA

1424 E. Ridge Rd. | McAllen, TX 78504

| Suite | SqFt | Tenant |
|-------|------|--------|
|       |      |        |
|       |      |        |
|       |      |        |
|       |      |        |

| Suite | SqFt  | Tenant |  |
|-------|-------|--------|--|
|       |       |        |  |
| 6     | 1,323 |        |  |
|       | 3,650 |        |  |