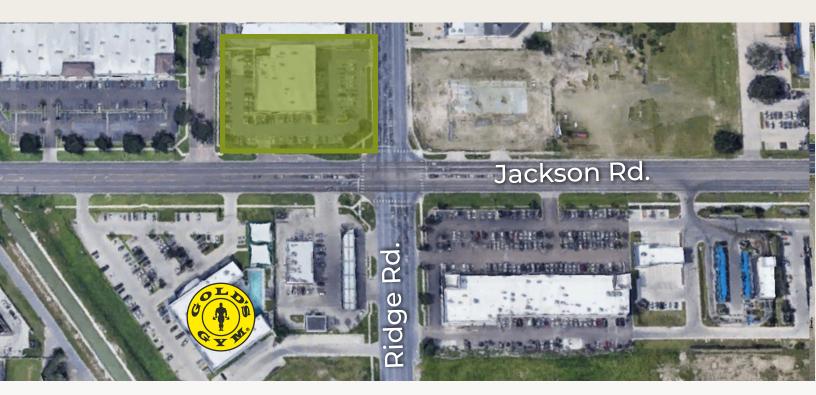

Traffic Count: +/- 42,000 Vehicles Per Day

Ridge View Plaza has excellent traffic and is located in the heart of the medical district with major shopping and restaurants in close proximity. This highly sought after location is on the hard corner of Ridge Road and Jackson Road