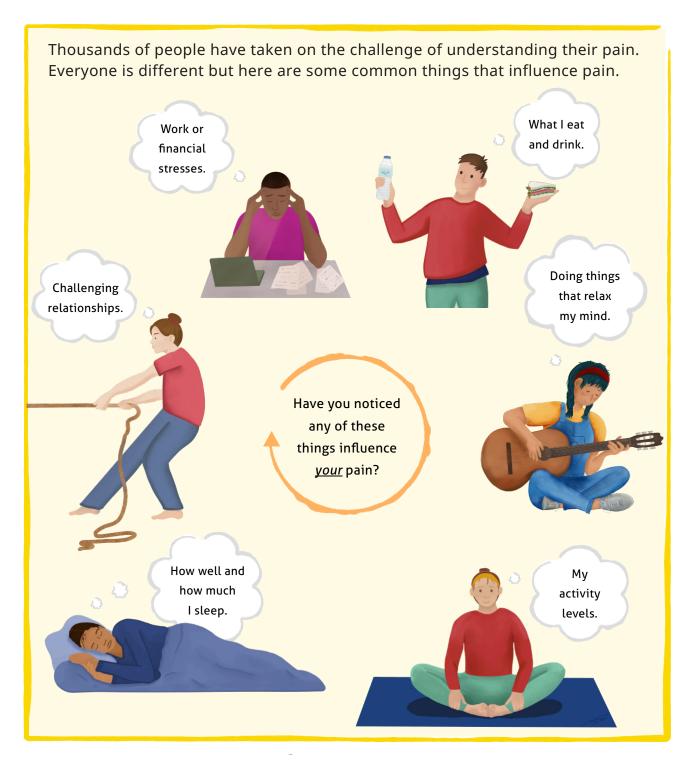

## How well do you understand your pain?

Understanding your pain takes time and effort.

**Reflect back:** Remember how the car beeps to prevent you from hitting the pole? There are **many factors** that influence how quickly the car beeps.

Pain system sensitivity can change based on what is happening in your life.

Circle the factors above that might be influencing your pain system.

P

Thinking about the circles you marked, learning how to reduce their influence will change how soon your car beeper starts!