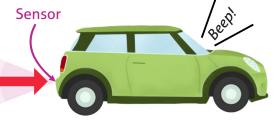

## How well do you understand your pain?

Understanding your pain takes time and effort.

**Reflect back:** Remember how the car beeps to prevent you from hitting the pole? There are **many factors** that influence how quickly the car beeps.

Pain system sensitivity can change based on what is happening in your life.

Circle the factors above that might be influencing your pain system.

P

Thinking about the circles you marked, learning how to reduce their influence will change how soon your car beeper starts!