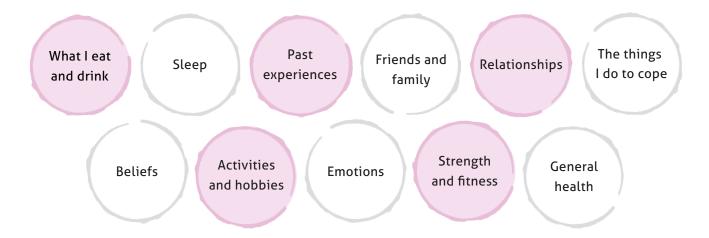

Pain system sensitivity can change based on what is happening in your life.

Circle the factors above that might be influencing your pain system.

P

Thinking about the circles you marked, learning how to reduce their influence will change how soon your car beeper starts!