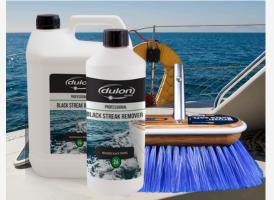

## **PRODUCT INTRODUCTION - DULON BLACK STREAK REMOVER**

Say goodbye to unsightly marks with the Dulon Black Streak Remover - a powerful, fast-acting cleaner designed to safely and effectively remove black streaks, dirt, and grime from all hard surfaces, including fiberglass, painted surfaces, and gelcoat.

Pair it with the Deckmate Extra Soft Brush, specially designed for delicate surfaces. Its gentle bristles ensure a thorough clean without scratching or damaging your boat's finish.

WWW.DULON.COM.AU

Perfect Combo For:

- Removing streaks from hulls and • decks
- Gentle cleaning of painted and polished surfaces
- Maintaining a spotless, professional look year-round

This dynamic duo will be available — along with great show deals — at Stall 234–235 during the Sanctuary Cove International Boat Show. Don't miss it! (DM110) Extra Soft Brush Head (DM454) Handle Tele