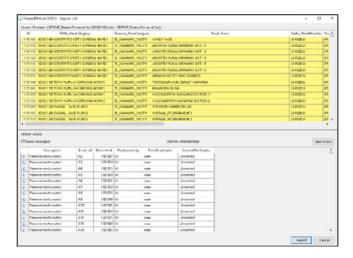

#### Step 1 - Create Ideate BIMLink with necessary property.

If available, you can import the Ideate BIMLink template from a previous project. This step takes about 30 seconds.

**Step 2 – Export the data to Microsoft Excel and fill in the information.** Exporting takes about 20 seconds. The time spent completing the information depends on the design intent.