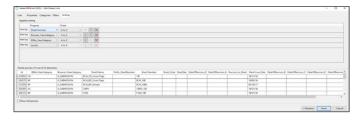

#### Step 1 - Create Ideate BIMLink with necessary property.

If available, you can import the Ideate BIMLink template from a previous project. This step takes about 30 seconds.

**Step 2 – Export the data to Microsoft Excel and fill in the information.** Exporting takes about 20 seconds. The time spent completing the information depends on the design intent.