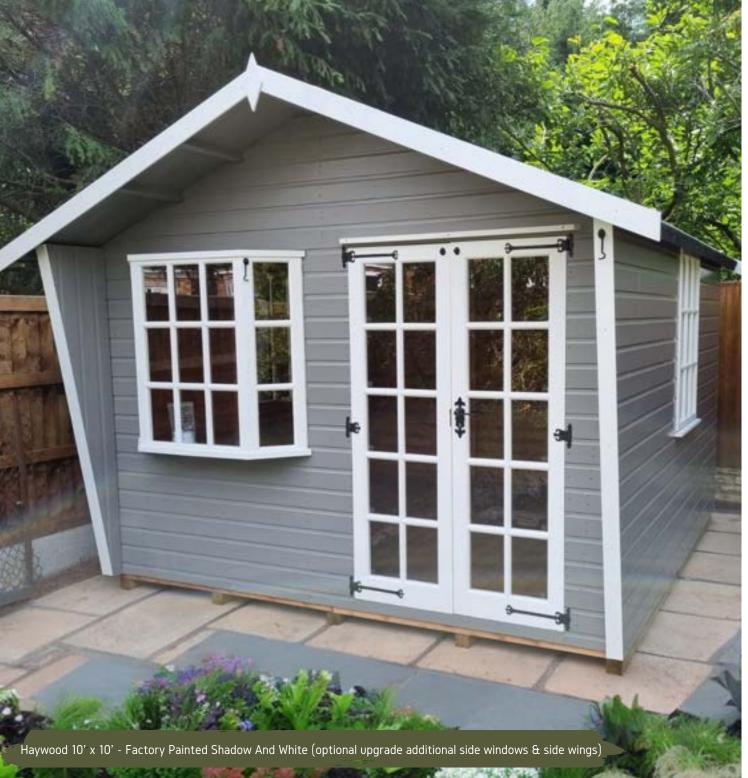

# Haywood.

Everyone can create a garden with a nice lawn and a few flowerbeds, but it takes something extra to transform the space to the next level. Our Haywood summerhouse is installed with a bay window to create an eye-catching look. You have the option to upgrade this garden building with angled side wings to create a statement. Investing in a beautiful summerhouse can provide you with an additional living space and can be used as an entertainment centre.

Haywood 8' x 10' - Factory Painted Urban Field