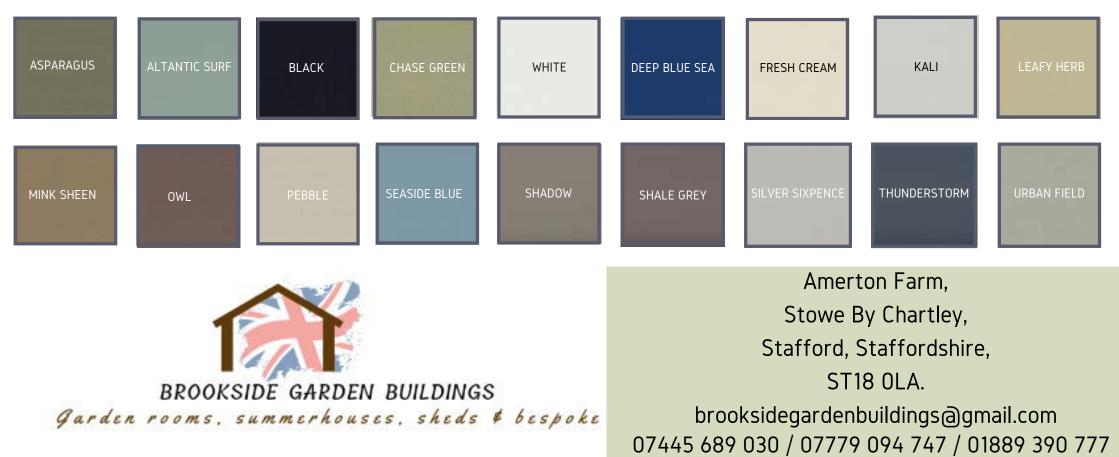

Playhouse 6'x 6' including 2ft verandah Factory Painted Leafy Herb And White

Please note: The colour chart shown below is just an indication of the colours in our palette. Any images displayed in our brochure are not an exact replication of the colour due to picture pixellation. Therefore, we advise that you visit your local agent. Alternatively; we are happy to send out colour samples.