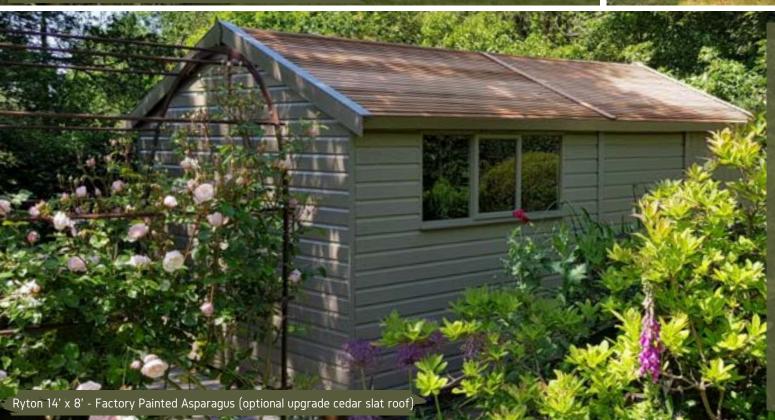

### Extra-High Apex.

SHEDS

The Extra High Apex has the classic apex roof design and provides extra eaves height, allowing further room for storage. In addition, the taller eaves allow for a full-height 3' door in all door positions. Optional upgrades include double doors, opening windows, leaded glass or cedar roof. The Extra High Apex is not only practical but an appealing garden building too.

Extra High Apex 12 x 6'- Factory Painted Leafy Herb (optional upgrade cedar slat roof)