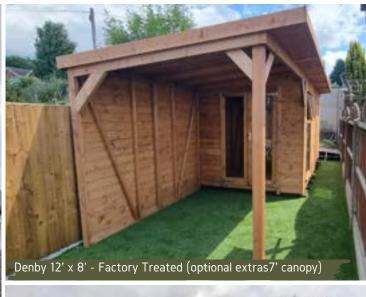

# Denby.

The Denby is a modern pent-styled summerhouse that allows maximum light for an open, airy feel. A contemporary and fashionable addition to your outdoor space which has been exquisitely crafted using the highest quality timber. Our Denby summerhouse is our best seller and making it the perfect summerhouse for relaxing with your family and friends. Our variety of optional extras gives you the ability to tailor your summerhouse to your own style. Just add a partition to the Denby summerhouse and turn it into a combination garden building.

Denby Combi 20' x 10' - Factory Silver Sixpence Denby Combi 16' x 10' - Factory Painted Pebble And Shadow Denby 10 x 8' - Factory Spray Painted Silver Sixpence (optional extras transom windows /doors) Denby 14' x 8' - Factory Painted Seaside Blue And White