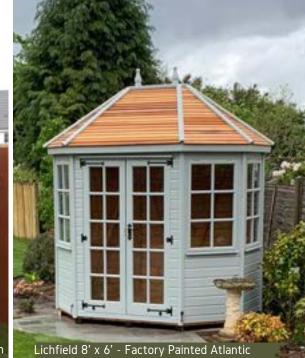

# Lichfield.

The Lichfield is a delightful summerhouse designed to look stylish and make an impression. The octagonal shape and large windows allow you to see your surroundings from different viewpoints, and the building is topped off with Georgian-style windows, stylishly finished with antique hinges.

The interior affords for a very sociable circular seating arrangement, perfect for dining with friends or creating a relaxing space in your garden, all finished to our very high standards. This design really does provide a touch of elegance and, guaranteed to last, it will remain the focal point of your garden for years to come.