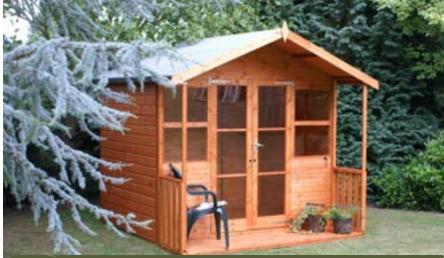

## Suntrap.

SHEDS |

Our Suntrap can be an excellent alternative to a traditional greenhouse, as it allows plenty of natural light and offers more stability than a usual greenhouse. The Suntrap building features a stable door, staging to both sides, toughened glass, and an opening window. We have a variety of optional upgrades such as a factory painted or tanalised finish. Transform your gardening routine with our suntrap garden building.

Suntrap Combination 12' x 8'- Factory Painted Urban Field

#### Suntrap Combination.

The Suntrap Combination offers all the much-loved features of the Suntrap with the added benefit of a 4' storage area at the rear. Internal door access to the rear storage area can be highly beneficial for storing all essential gardening equipment.