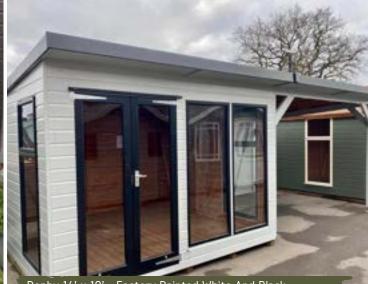

#### SUMMERHOUSES | 24

Add a canopy to your Denby summerhouse to give it a multi-functional twist. Our canopies are the perfect place for alfresco dining on a warm summer's evening or a quiet reading area whilst enjoying your garden. The canopy has all the qualities of the Denby including 12mm cladding and 44mm x 32mm framing. Design yours by choosing the position of the doors and windows or by having it painted in up to two colours.

#### Denby Canopy.

Denby 14' x 10' - Factory Painted White And Black

Denby 10' x 10' - Factory Painted White And Black (optional extra 10' canopy)

Regent 5' x 7' - Factory Painted Deep Sea Blue And White(optional uprgade 2ft Verandah)