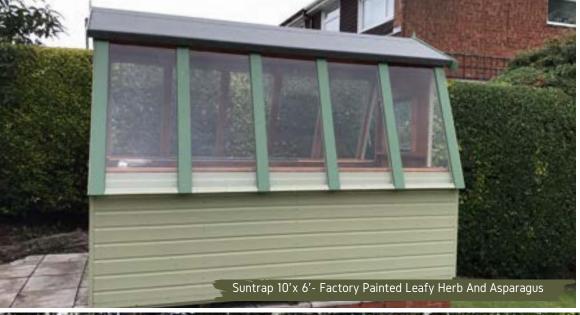

## Suntrap.

SHEDS |

Our Suntrap can be an excellent alternative to a traditional greenhouse, as it allows plenty of natural light and offers more stability than a usual greenhouse. The Suntrap building features a stable door, staging to both sides, toughened glass, and an opening window. We have a variety of optional upgrades such as a factory painted or tanalised finish. Transform your gardening routine with our suntrap garden building.