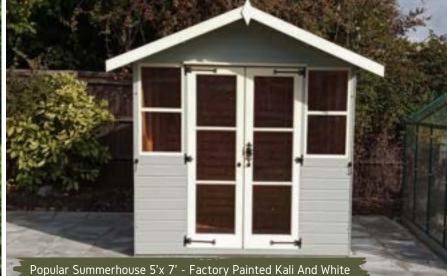

#### Popular Summerhouse.

#### SUMMERHOUSES | 26

The Popular Summerhouse is our budget summerhouse which will suit most gardens. The building is available in 6 different sizes, joinery-made windows and doors as standard. This versatile summerhouse has multiple uses at an affordable price. Our Popular Summerhouse will always enable you to create a relaxing backyard escape.

Popular Summerhouse 5'x 7' - Factory Painted Leafy Herb And White (optional upgrade 2ft verandah )

(optional upgrade antique styled hinges)

Popular Summerhouse 6'x 8' - Factory Treated (optional upgrade 2ft verandah)