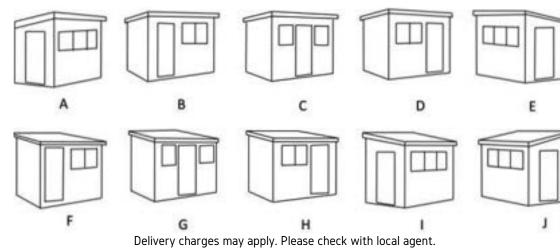

#### **DOOR POSITIONS FOR PENT BUILDINGS**

All 10 door positions are available on the Supreme, Security, Heavy-Duty and Ryton buildings

Supreme Pent.

Supreme Pent 12'x 8'-Factory Painted Pebble

Our Supreme Pent is a great way to create your own outdoor storage space or workshop. The flat pent roof gives the building added height to the front and a clean, contemporary design. Upgrade the roof covering to an EPDM rubber roof to protect your building from the elements. All our sheds are made to order so choose the door position to suit your requirements and garden layout.

#### DOOR POSITION FOR APEX BUILDINGS

\*Door positions B, C, D apply to the Extra High Apex, Heavy-Duty Apex and Ryton Apex models only.