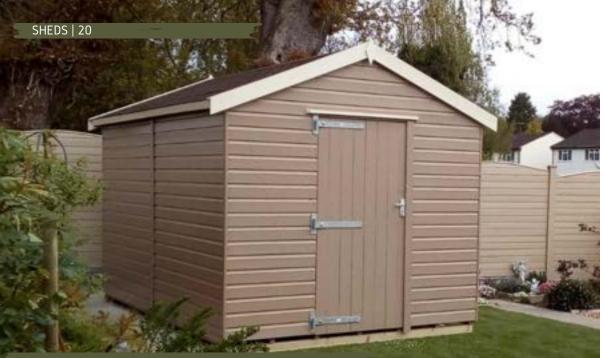

vy-Duty is a substantial building that is manufactured with 2 x 2 inch framing. In addition, all the windows are joinery made and include an opening window as standard. The Heavy-Duty shed is fitted with a heavy-duty fully framed door, 3 lever lock and a handle. You can also customise this building by choosing a different roof style (apex or pent). Unleash the DIYer in you and turn your garden shed into a reliable, robust workshop. Put up a sturdy table and place racks for your tools to work on your projects without disturbing your family. This building is also available as a garage model which features a 7ft double door and no floor as standard.

# Heavy Duty.

1

Heavy Duty Pent 12' x 8' - Factory Painted Pebble



Heavy Duty Apex 26' x 14' - Factory Painted Shadow And Thunderstorm







Ryton 12' x 8' - Customer Painted (optional upgrade tiled roof)





### Ryton.

Our extremely impressive Ryton is the most robust and durable building we manufacture. The Ryton is even sturdier than the Heavy-Duty and we have a wide number of features to heighten the level of strength and security. Available in both a pent or apex roof style, the Ryton comes with 3x2 inch framing, an 18mm heavy-duty floor, premium felt, 18mm heavyduty cladding, and significant crank hinges as standard.



#### Bespoke Specials.

We build quality garden buildings including bespoke or custom-made designs. All of our garden buildings are built to last, we use high-quality materials for solid structures. With our services you are not restricted to the wide selection of models we offer. We provide you with t