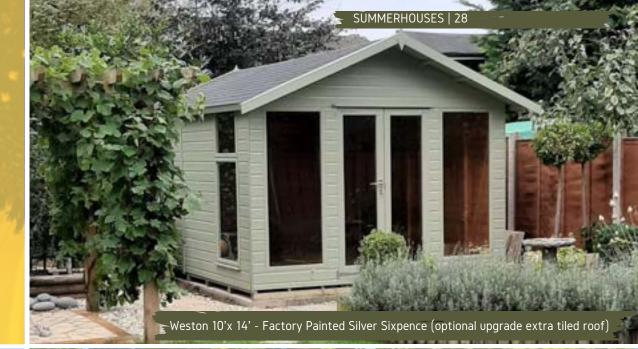

#### Weston.

If you are looking for a modern apex-styled summerhouse then our Weston might appeal to you. The Weston summerhouse is fitted with an apex roof and features full-length glazed windows and double doors as standard. The Weston can be manufactured in several sizes and you can alter the configuration depending on the size. Our Weston summerhouse can help you create a space in your garden where you can go and truly unwind.