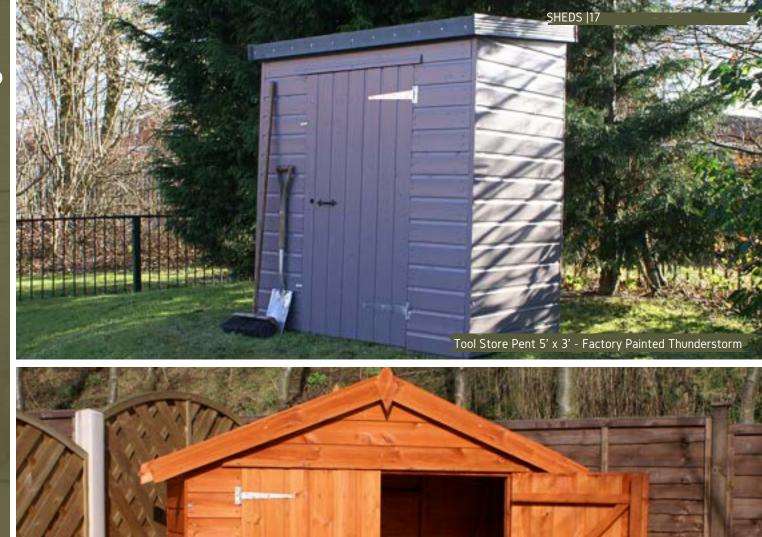

# **Tool Store.**

The Tool Store is a compact shed with a single 30" inch door on the front. The building is ideal for small garden tools. You can also customise this shed by choosing either a pent or apex-styled roof. A small tool store that is big on quality and offers excellent value for its superior build. Our Tool Store is perfect for more modest gardens, providing enough storage for gardening tools without dominating outdoor spaces.