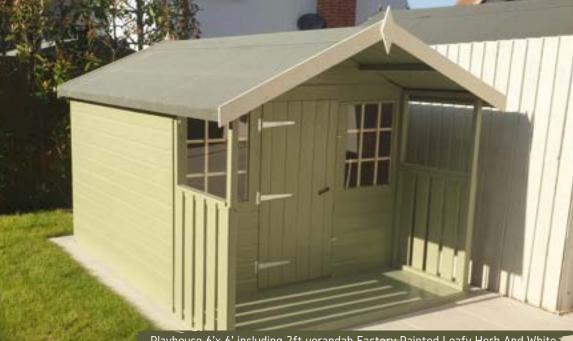

Playhouse 6'x 6' including 2ft verandah Factory Painted Leafy Herb And White

Please note: The colour chart shown below is just an indication of the colours in our palette. Any images displayed in our brochure are not an exact replication of the colour due to picture pixellation. Therefore, we advise that you visit your local agent. Alternatively; we are happy to send out colour samples.