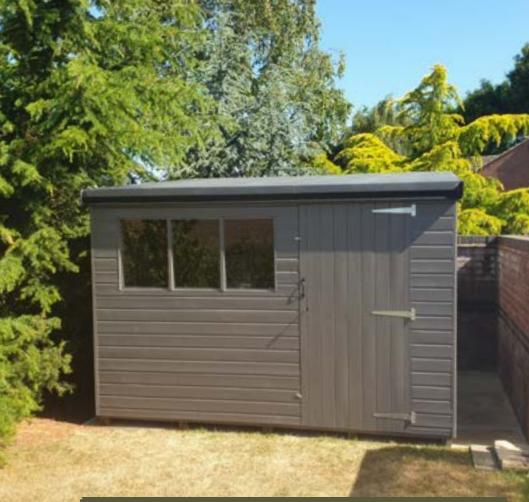

The Heavy-Duty is a substantial building that is manufactured with 2 x 2 inch framing. In addition, all the windows are joinery made and include an opening window as standard. The Heavy-Duty shed is fitted with a heavy-duty fully framed door, 3 lever lock and a handle. You can also customise this building by choosing a different roof style (apex or pent). Unleash the DIYer in you and turn your garden shed into a reliable, robust workshop. Put up a sturdy table and place racks for your tools to work on your projects without disturbing your family. This building is also available as a garage model which features a 7ft double door and no floor as standard.

# Heavy Duty.

1

Heavy Duty Pent 12' x 8' - Factory Painted Pebble

Heavy Duty Apex 26' x 14' - Factory Painted Shadow And Thunderstorm

Ryton 12' x 8' - Customer Painted (optional upgrade tiled roof)