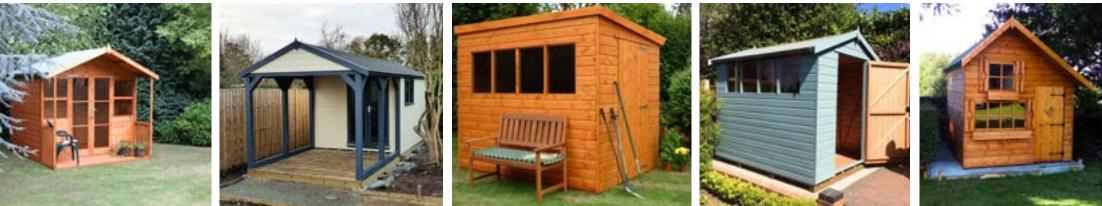

# **Popular Collection.**

\*Please note installation is an optional extra in the Popular Collection.

4

Popular Pent.

Our Popular Collection is designed as an apex or pent style roof. This collection is perfect for everyday basic storage requirements, available in a wood-stained or painted finish.

✓ Press Lock ✓ Mineral roof felt ✓ A

✓ Available in 5 Sizes

# Popular Apex.

Popular Apex 6' x 4' Factory Painted Asparagus Spear

## Popular Cabin.

Most sheds are positioned in a visible spot in gardens, so how your shed looks is an important point to consider. The Popular Cabin is an all-around garden building with the look of a summerhouse and the storage capacity of a garden shed. This building features winged sides, a 26 door and two windows in the front of the building as standard.

Popular Cabin 6' x 8' Factory Painted Chase Green

The Popular Hobby is the perfect choice if you are looking for a basic storage shed that looks great too. This model comes with four fixed windows as standard, 12mm cladding, and a press lock. An attractive storage building which is available in 3 different sizes. While a garden shed can improve your garden operations by providing a common place for storage, it can also help uplift the appearance of your garden by reducing clutter.

## Popular Hobby.

Popular Hobby 6' x 8' Factory Painted Owl

SHEDS | 5

Supreme Apex 8' x 6'- Factory Painted Pebble And White 🦼

Supreme Pent 8'x 6' - Factory Painted Shale Grey (optional uprgade EPDM roof)