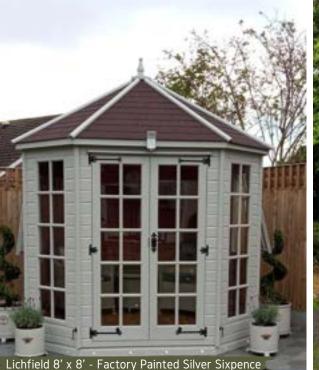

Lichfield 8' x 6' - Factory Painted White And Thunderstorm (optional upgrade tiled roof)

Surf (optional upgrade cedar slatted roof)

# Lichfield.

The Lichfield is a delightful summerhouse designed to look stylish and make an impression. The octagonal shape and large windows allow you to see your surroundings from different viewpoints, and the building is topped off with Georgian-style windows, stylishly finished with antique hinges.

The interior affords for a very sociable circular seating arrangement, perfect for dining with friends or creating a relaxing space in your garden, all finished to our very high standards. This design really does provide a touch of elegance and, guaranteed to last, it will remain the focal point of your garden for years to come.