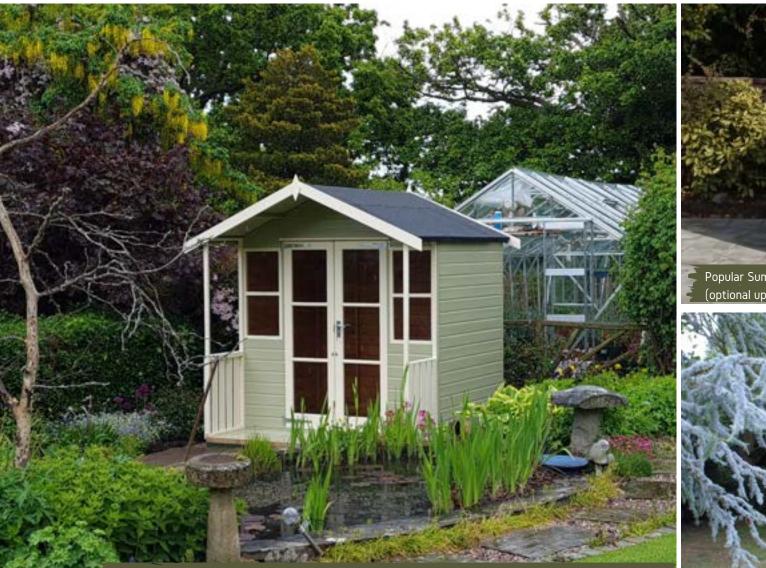

#### Popular Summerhouse.

#### SUMMERHOUSES | 26

The Popular Summerhouse is our budget summerhouse which will suit most gardens. The building is available in 6 different sizes, joinery-made windows and doors as standard. This versatile summerhouse has multiple uses at an affordable price. Our Popular Summerhouse will always enable you to create a relaxing backyard escape.

Popular Summerhouse 5'x 7' - Factory Painted Leafy Herb And White (optional upgrade 2ft verandah )

(optional upgrade antique styled hinges)

Popular Summerhouse 6'x 8' - Factory Treated (optional upgrade 2ft verandah)