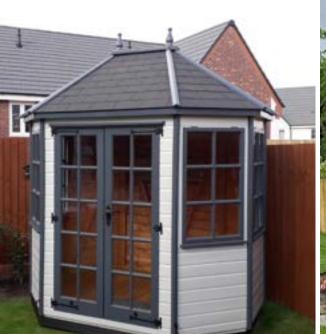

# Lichfield.

The Lichfield is a delightful summerhouse designed to look stylish and make an impression. The octagonal shape and large windows allow you to see your surroundings from different viewpoints, and the building is topped off with Georgian-style windows, stylishly finished with antique hinges.

The interior affords for a very sociable circular seating arrangement, perfect for dining with friends or creating a relaxing space in your garden, all finished to our very high standards. This design really does provide a touch of elegance and, guaranteed to last, it will remain the focal point of your garden for years to come.