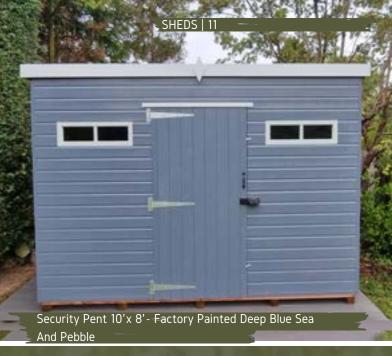

#### **DOOR POSITIONS FOR PENT BUILDINGS**

All 10 door positions are available on the Supreme, Security, Heavy-Duty and Ryton buildings

Supreme Pent.

Supreme Pent 12'x 8'-Factory Painted Pebble

Our Supreme Pent is a great way to create your own outdoor storage space or workshop. The flat pent roof gives the building added height to the front and a clean, contemporary design. Upgrade the roof covering to an EPDM rubber roof to protect your building from the elements. All our sheds are made to order so choose the door position to suit your requirements and garden layout.