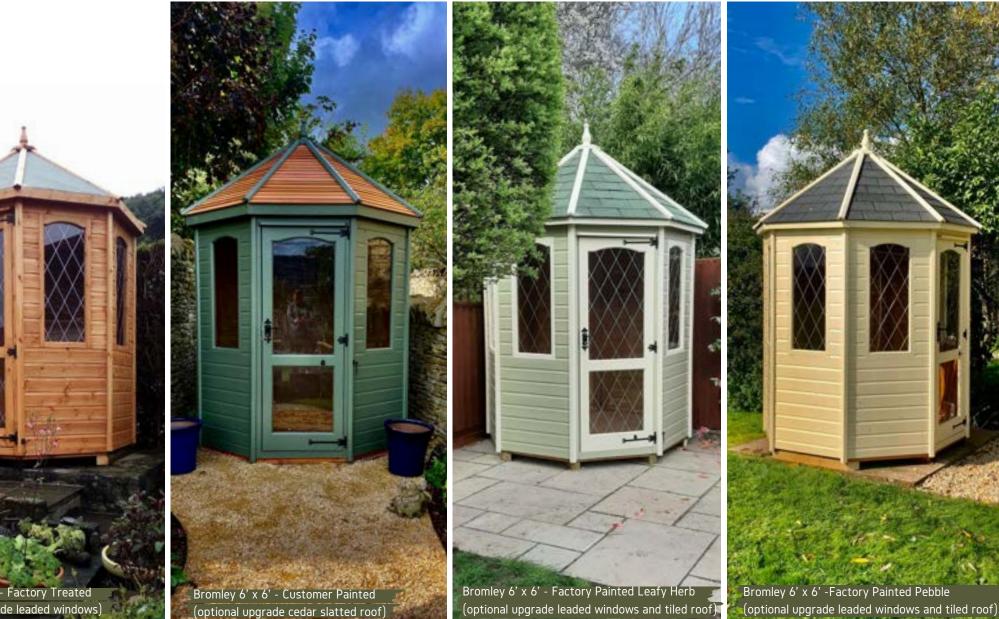

# Bromley.

The Bromley is very similar to the Lichfield summerhouse, however, it's designed for tight and small spaces. The Bromley summerhouse is fitted with arch-top windows and a joinery-made door. The beautifully designed Bromely can create an elegant focal point or feature in your garden.

Bromley 6' x 6' - Factory Treated (optional upgrade leaded windows)