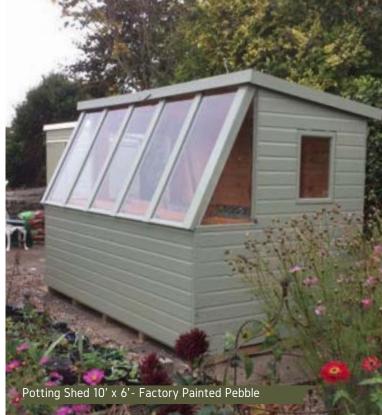

# Potting Shed.

Our Potting Shed is specifically designed for keen gardeners; often used for germinating seedlings and cultivating young plants/vegetables.

The Supreme Potting Shed allows the maximum amount of sunlight and provides a practical solution for your gardening needs. This shed is fitted with toughened glass, an opening window, a stable door, and a full-length internal shelf.

The Potting Shed gives you a stylish way to bring extra storage to your garden as well as an ideal place for growing potted plants all year round.

Potting Shed 10' x 6' - Factory Treated

Potting Shed 7' x 5' - Factory Painted Urban Field