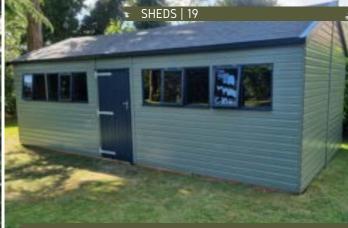

The Heavy-Duty is a substantial building that is manufactured with 2 x 2 inch framing. In addition, all the windows are joinery made and include an opening window as standard. The Heavy-Duty shed is fitted with a heavy-duty fully framed door, 3 lever lock and a handle. You can also customise this building by choosing a different roof style (apex or pent). Unleash the DIYer in you and turn your garden shed into a reliable, robust workshop. Put up a sturdy table and place racks for your tools to work on your projects without disturbing your family. This building is also available as a garage model which features a 7ft double door and no floor as standard.

# Heavy Duty.

1

Heavy Duty Pent 12' x 8' - Factory Painted Pebble

Heavy Duty Apex 26' x 14' - Factory Painted Shadow And Thunderstorm

Ryton 12' x 8' - Customer Painted (optional upgrade tiled roof)