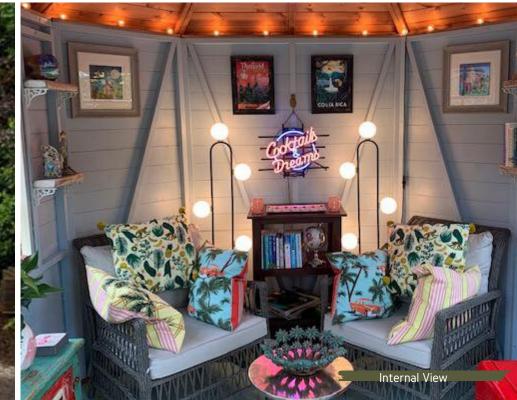

# Lichfield.

The Lichfield is a delightful summerhouse designed to look stylish and make an impression. The octagonal shape and large windows allow you to see your surroundings from different viewpoints, and the building is topped off with Georgian-style windows, stylishly finished with antique hinges.

The interior affords for a very sociable circular seating arrangement, perfect for dining with friends or creating a relaxing space in your garden, all finished to our very high standards. This design really does provide a touch of elegance and, guaranteed to last, it will remain the focal point of your garden for years to come.