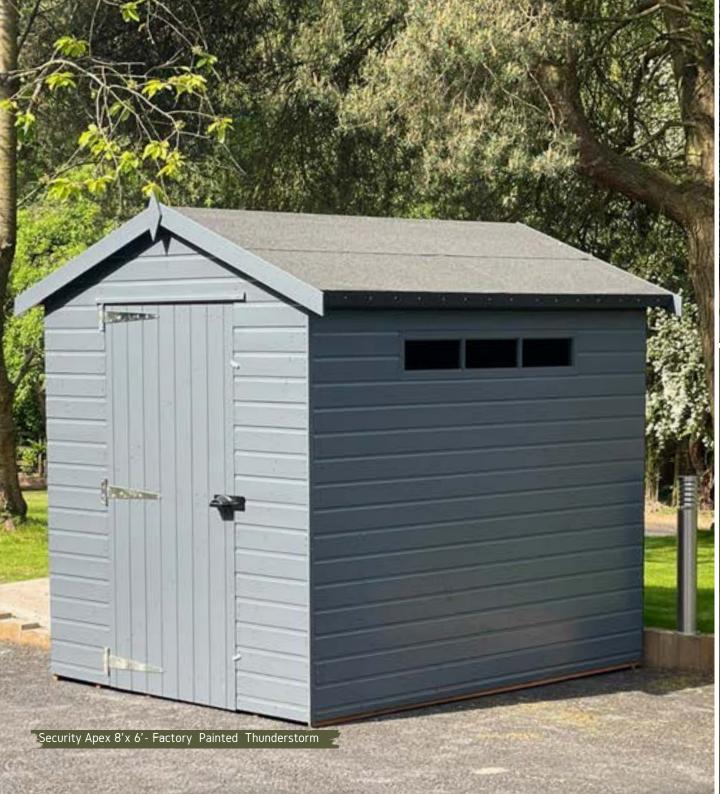

#### Security Shed.

Our security buildings are more secure versions of the Supreme collection. This garden building is ideal for storing high-value items such as motorbikes, tools or machinery. The windows are shallower and the fittings are stronger than our standard Supreme collection thus, reducing the chance of unauthorised access.

Additional Framing
Security Window (toughened glass)
Security Bolted Hinges
Padlock Protector