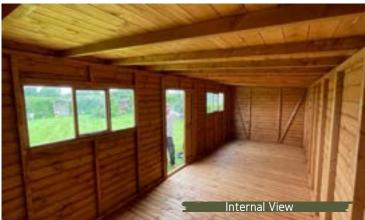

The Heavy-Duty is a substantial building that is manufactured with 2 x 2 inch framing. In addition, all the windows are joinery made and include an opening window as standard. The Heavy-Duty shed is fitted with a heavy-duty fully framed door, 3 lever lock and a handle. You can also customise this building by choosing a different roof style (apex or pent). Unleash the DIYer in you and turn your garden shed into a reliable, robust workshop. Put up a sturdy table and place racks for your tools to work on your projects without disturbing your family. This building is also available as a garage model which features a 7ft double door and no floor as standard.

# Heavy Duty.

1

Heavy Duty Pent 12' x 8' - Factory Painted Pebble

Heavy Duty Apex 26' x 14' - Factory Painted Shadow And Thunderstorm

Ryton 12' x 8' - Customer Painted (optional upgrade tiled roof)