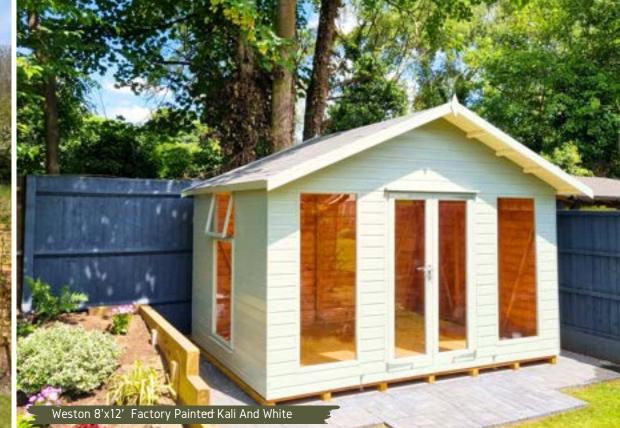

#### Weston.

If you are looking for a modern apex-styled summerhouse then our Weston might appeal to you. The Weston summerhouse is fitted with an apex roof and features full-length glazed windows and double doors as standard. The Weston can be manufactured in several sizes and you can alter the configuration depending on the size. Our Weston summerhouse can help you create a space in your garden where you can go and truly unwind.