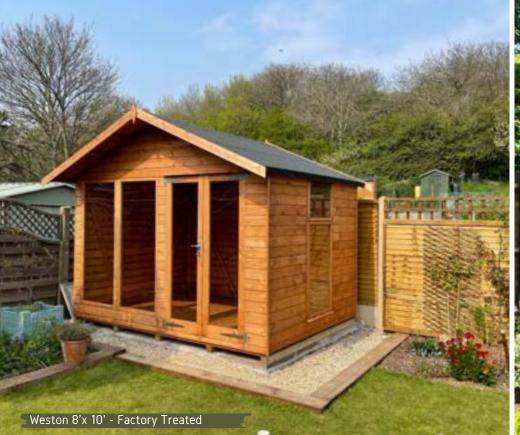

#### Weston.

If you are looking for a modern apex-styled summerhouse then our Weston might appeal to you. The Weston summerhouse is fitted with an apex roof and features full-length glazed windows and double doors as standard. The Weston can be manufactured in several sizes and you can alter the configuration depending on the size. Our Weston summerhouse can help you create a space in your garden where you can go and truly unwind.