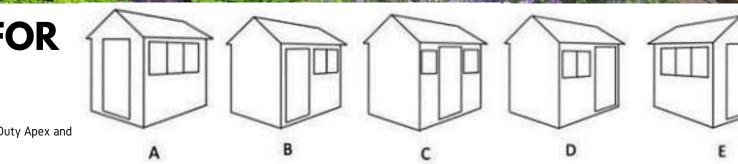

#### DOOR POSITION FOR APEX BUILDINGS

\*Door positions B, C, D apply to the Extra High Apex, Heavy-Duty Apex and Ryton Apex models only.