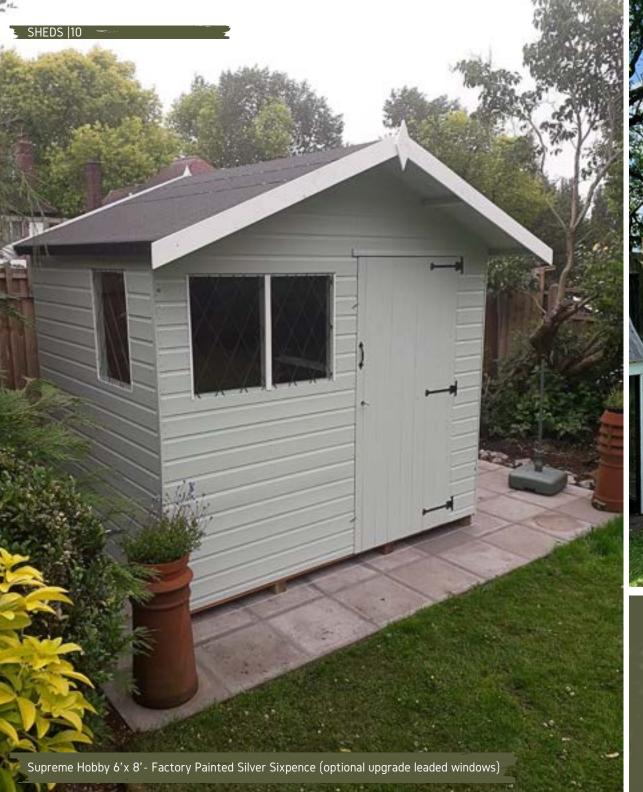

Popular Cabin 6' x 8' Factory Painted Chase Green

The Popular Hobby is the perfect choice if you are looking for a basic storage shed that looks great too. This model comes with four fixed windows as standard, 12mm cladding, and a press lock. An attractive storage building which is available in 3 different sizes. While a garden shed can improve your garden operations by providing a common place for storage, it can also help uplift the appearance of your garden by reducing clutter.