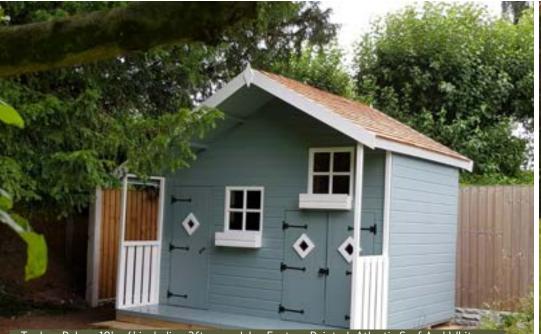

Toybox Palace 10' x 6' including 2ft verandah - Factory Painted Atlantic Surf And White (optional upgrade tiled roof)

Pinelodge 7' x7' including 2ft verandah - Factory Treated (optional upgrade tiled roof and side window)