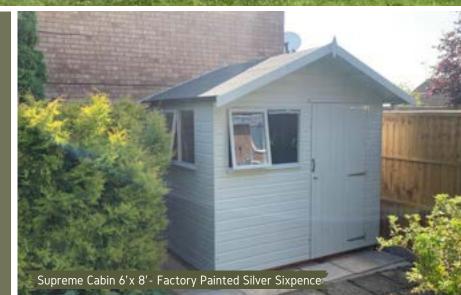

# Supreme Hobby.

Supreme Hobby 6'x 8'- Factory Painted Atlantic Surf (optional upgrade side wings)

The Supreme Hobby is an attractive, multi-functional garden building with antique-style hinges, door pull and keylock as standard. The building features a 1' roof overhang - the addition of a 2'6" or 4' veranda is an extremely popular upgrade. Aesthetics doesn't just fall to paint colours, there are various optional upgrades to choose from (window styles or roofing materials)