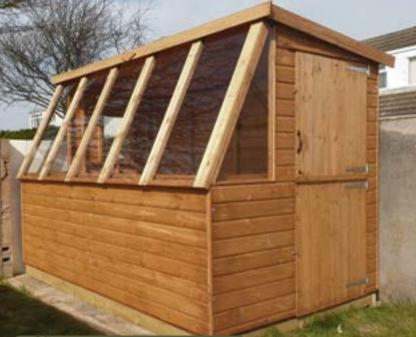

# Potting Shed.

Our Potting Shed is specifically designed for keen gardeners; often used for germinating seedlings and cultivating young plants/vegetables.

The Supreme Potting Shed allows the maximum amount of sunlight and provides a practical solution for your gardening needs. This shed is fitted with toughened glass, an opening window, a stable door, and a full-length internal shelf.

The Potting Shed gives you a stylish way to bring extra storage to your garden as well as an ideal place for growing potted plants all year round.

Potting Shed 10' x 6' - Factory Treated

Potting Shed 7' x 5' - Factory Painted Urban Field