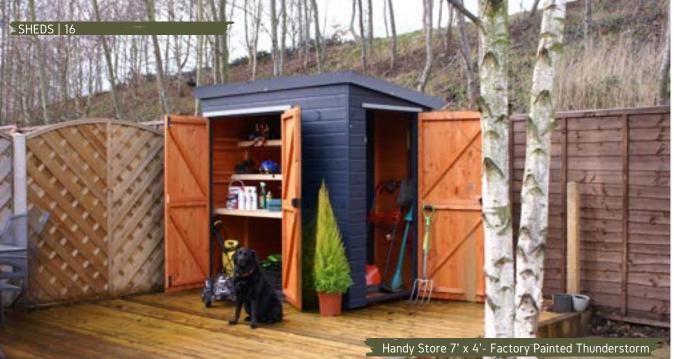

Handy Store.

Garden tool storage units are essential for any garden. Keep your valuable gardening equipment safe, dry, and secure with our Handy Store. This shed features 4' double doors on the front of the shed and 3 heavy-duty shelves inside. On the end is a useful store for the taller items so you can easily organise and store items for easy access.