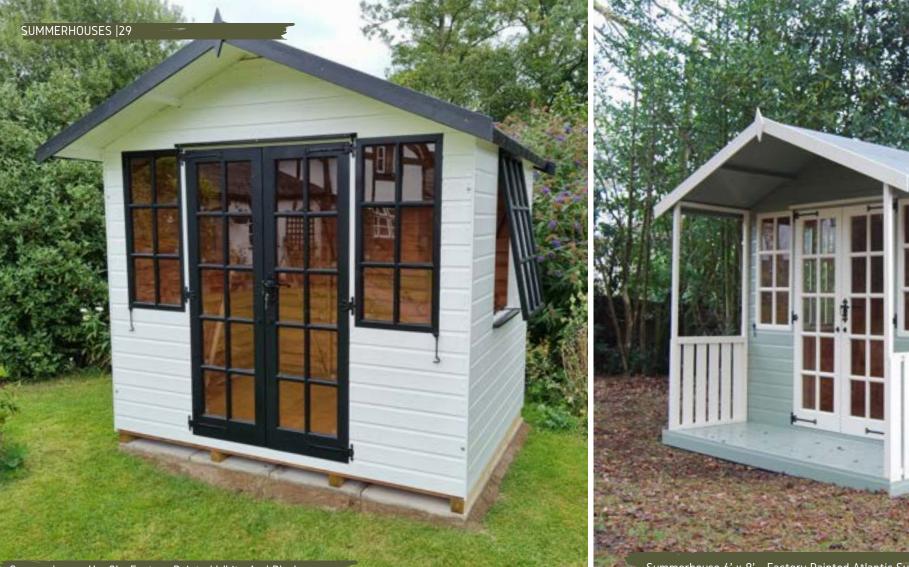

# Supreme Hobby.

Supreme Hobby 6'x 8'- Factory Painted Atlantic Surf (optional upgrade side wings)

The Supreme Hobby is an attractive, multi-functional garden building with antique-style hinges, door pull and keylock as standard. The building features a 1' roof overhang - the addition of a 2'6" or 4' veranda is an extremely popular upgrade. Aesthetics doesn't just fall to paint colours, there are various optional upgrades to choose from (window styles or roofing materials)