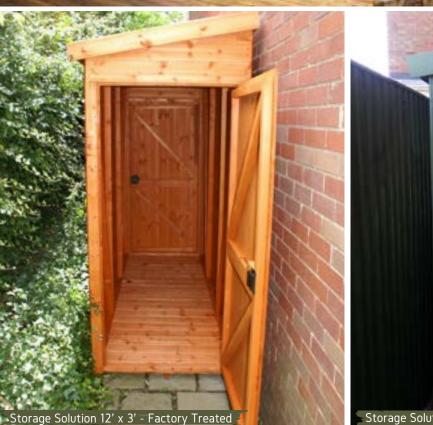

#### Storage Solution.

Our Storage Solution is the perfect choice if you are looking to make the optimum use of limited space. The building features a pent-style roof with a door on both ends of the building. Our Storage Solution will provide vital storage space in the smallest of gardens, an ideal solution for everything from organising your gardening tools to keeping your wellies dry.

Storage Solution 8' x 3' - Customer Painted 3