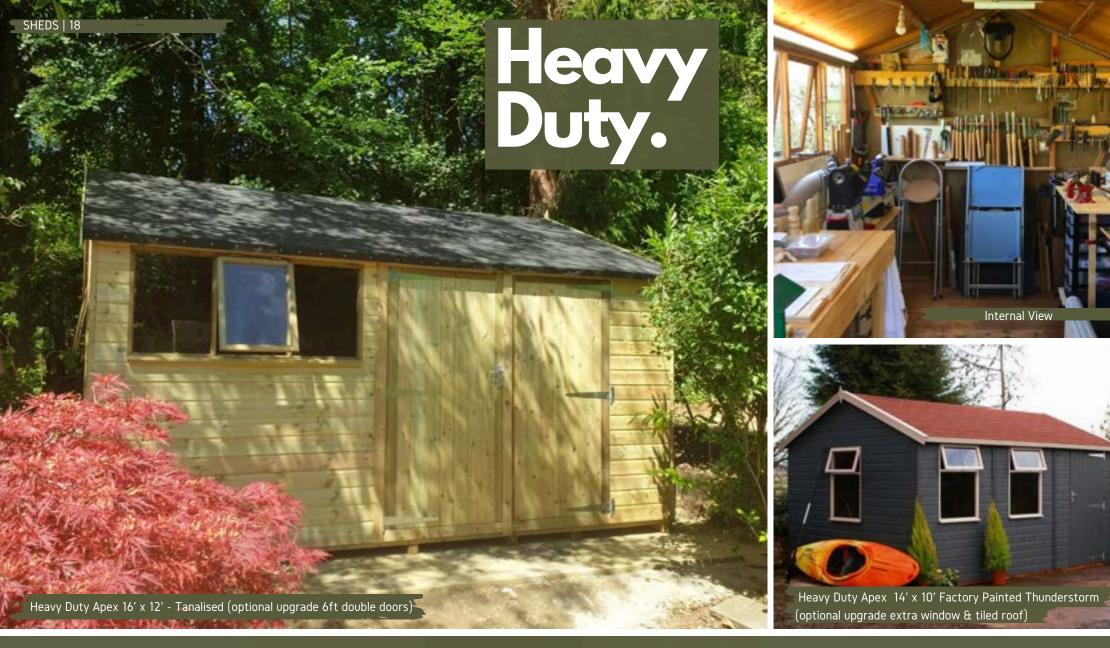

The Heavy-Duty is a substantial building that is manufactured with 2 x 2 inch framing. In addition, all the windows are joinery made and include an opening window as standard. The Heavy-Duty shed is fitted with a heavy-duty fully framed door, 3 lever lock and a handle. You can also customise this building by choosing a different roof style (apex or pent). Unleash the DIYer in you and turn your garden shed into a reliable, robust workshop. Put up a sturdy table and place racks for your tools to work on your projects without disturbing your family. This building is also available as a garage model which features a 7ft double door and no floor as standard.

# Heavy Duty.

1

Heavy Duty Pent 12' x 8' - Factory Painted Pebble

Heavy Duty Apex 26' x 14' - Factory Painted Shadow And Thunderstorm

Ryton 12' x 8' - Customer Painted (optional upgrade tiled roof)