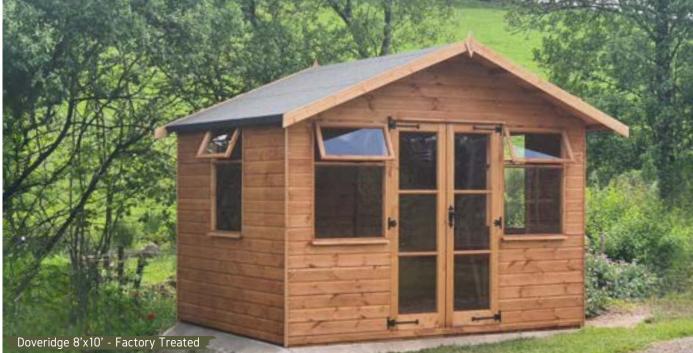

Doveridge 6'x8' - Factory Painted Seaside Blue (optional extra 4' verndah)

SUMMERHOUSES 27

# Doveridge.

The Doveridge summerhouse is fitted with two top opening windows in the front and one window on the side of the summerhouse. It's a traditional summerhouse with antique-styled hinges and double doors. Our classic Doveridge can elevate the look of any garden and make it truly luxurious. You can add various optional extras such as a veranda, leaded windows, or tiled roof to make a personal statement.