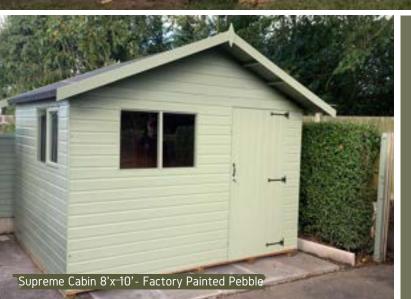

SHEDS | 9

Supreme Cabin 6'x 10'- Factory Painted Pebble And White (optional upgrade 4ft verandah)

41

The Cabin is an attractive storage building, featuring 2 sets of two joinery-made windows (one in each set opens). A 1' roof overhang and a keylock completes the look of this versatile building. The door is available either on the left or the right of the front section.