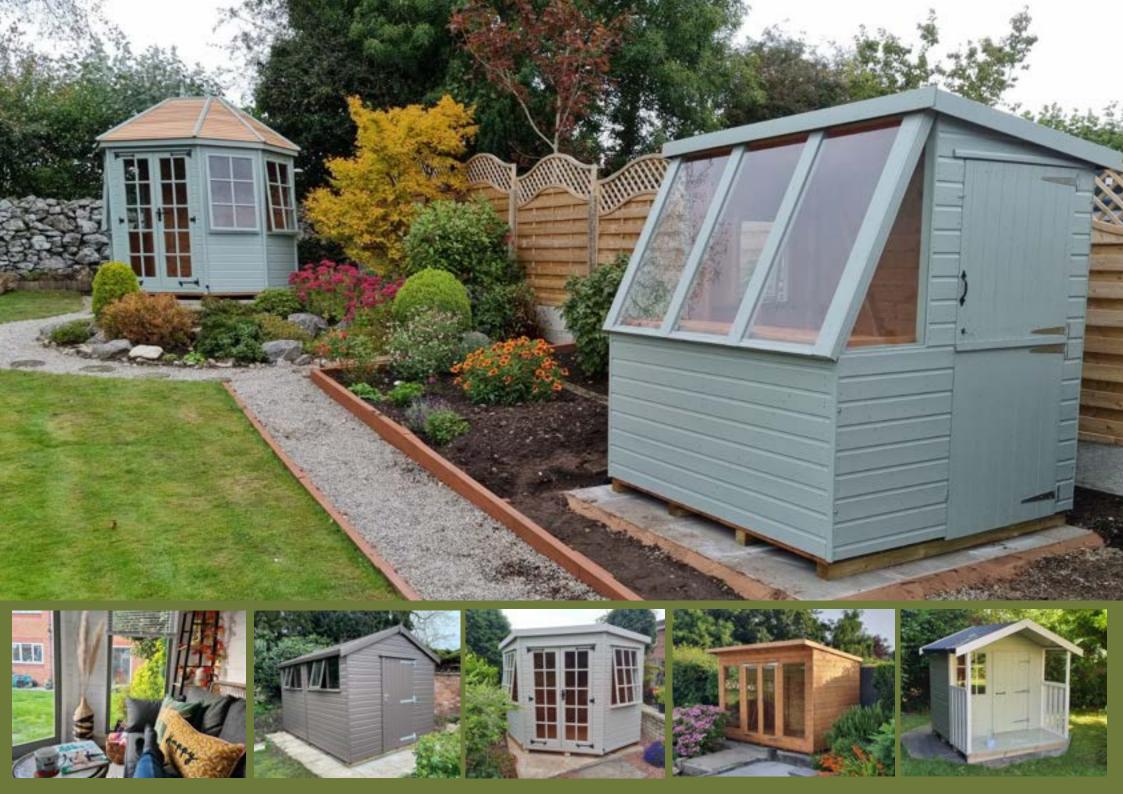

## **Supreme Collection.**

Our best-selling storage shed, the Supreme Apex/Pent is the perfect addition to any garden. The Supreme range has 44mm x 32mm framing which is larger than that used in the Popular range. Customise yours by choosing from a wood-stained, painted, or tanalised finish. Available upgrades include a heavy-duty floor, premium roof felt, a tiled roof, bearers and more! Installation Included Wider Selection Of Optional Extras Extra Height At The Eaves Drip Strip & Pull Handle Bespoke Sizes Available Fully Framed Door Thicker & Extra Diagonal Framing

#### Supreme Apex.

Supreme Apex 8'x6' -Factory Painted Shadow

SHEDS |

Supreme Apex 16'x 8'- Factory Treated

Supreme Apex 8'x 6' - Factory Painted Silver Sixpence

Supreme Pent 10'x 8'- Tanalised

SHEDS | 8

#### **DOOR POSITIONS FOR PENT BUILDINGS**

All 10 door positions are available on the Supreme, Security, Heavy-Duty and Ryton buildings

Supreme Pent.

Supreme Pent 12'x 8'-Factory Painted Pebble

Our Supreme Pent is a great way to create your own outdoor storage space or workshop. The flat pent roof gives the building added height to the front and a clean, contemporary design. Upgrade the roof covering to an EPDM rubber roof to protect your building from the elements. All our sheds are made to order so choose the door position to suit your requirements and garden layout.

SHEDS | 9

Supreme Cabin 6'x 10'- Factory Painted Pebble And White (optional upgrade 4ft verandah)

41

The Cabin is an attractive storage building, featuring 2 sets of two joinery-made windows (one in each set opens). A 1' roof overhang and a keylock completes the look of this versatile building. The door is available either on the left or the right of the front section.

# Supreme Hobby.

Supreme Hobby 6'x 8'- Factory Painted Atlantic Surf (optional upgrade side wings)

The Supreme Hobby is an attractive, multi-functional garden building with antique-style hinges, door pull and keylock as standard. The building features a 1' roof overhang - the addition of a 2'6" or 4' veranda is an extremely popular upgrade. Aesthetics doesn't just fall to paint colours, there are various optional upgrades to choose from (window styles or roofing materials)