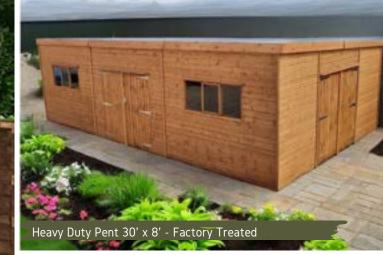

The Heavy-Duty is a substantial building that is manufactured with 2 x 2 inch framing. In addition, all the windows are joinery made and include an opening window as standard. The Heavy-Duty shed is fitted with a heavy-duty fully framed door, 3 lever lock and a handle. You can also customise this building by choosing a different roof style (apex or pent). Unleash the DIYer in you and turn your garden shed into a reliable, robust workshop. Put up a sturdy table and place racks for your tools to work on your projects without disturbing your family. This building is also available as a garage model which features a 7ft double door and no floor as standard.

# Heavy Duty.

1

Heavy Duty Pent 12' x 8' - Factory Painted Pebble

Heavy Duty Apex 26' x 14' - Factory Painted Shadow And Thunderstorm

Ryton 12' x 8' - Customer Painted (optional upgrade tiled roof)