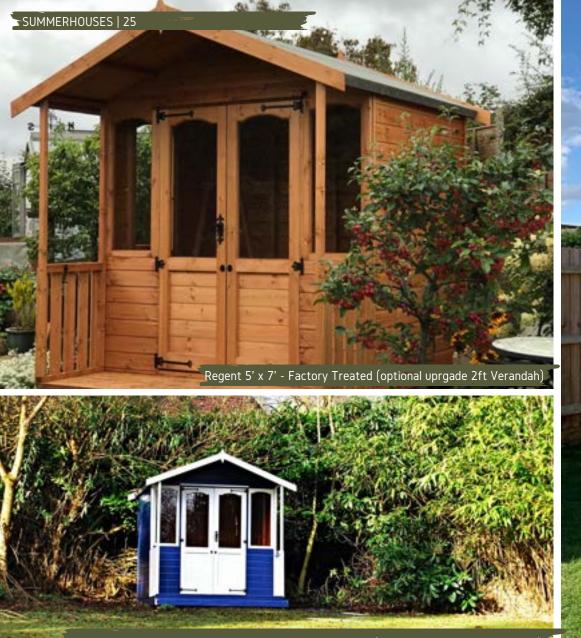

# Regent.

Our classic Regent summerhouse features arch-top windows and doors. In addition, antique-styled ironmongery, 3 lever lock, and 2 x 1 ½ inch framing. You can customise this summerhouse by adding a verandah or other optional extras. The Regent summerhouse is an attractive garden building and will transform any garden into a beautiful outdoor living space.

#### Denby Canopy.

Denby 14' x 10' - Factory Painted White And Black

Denby 10' x 10' - Factory Painted White And Black (optional extra 10' canopy)

Regent 5' x 7' - Factory Painted Deep Sea Blue And White(optional uprgade 2ft Verandah)