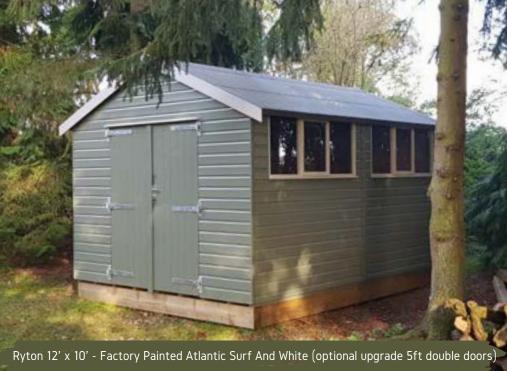

# Heavy Duty.

1

Heavy Duty Pent 12' x 8' - Factory Painted Pebble

Heavy Duty Apex 26' x 14' - Factory Painted Shadow And Thunderstorm

Ryton 12' x 8' - Customer Painted (optional upgrade tiled roof)

### Ryton.

Our extremely impressive Ryton is the most robust and durable building we manufacture. The Ryton is even sturdier than the Heavy-Duty and we have a wide number of features to heighten the level of strength and security. Available in both a pent or apex roof style, the Ryton comes with 3x2 inch framing, an 18mm heavy-duty floor, premium felt, 18mm heavyduty cladding, and significant crank hinges as standard.