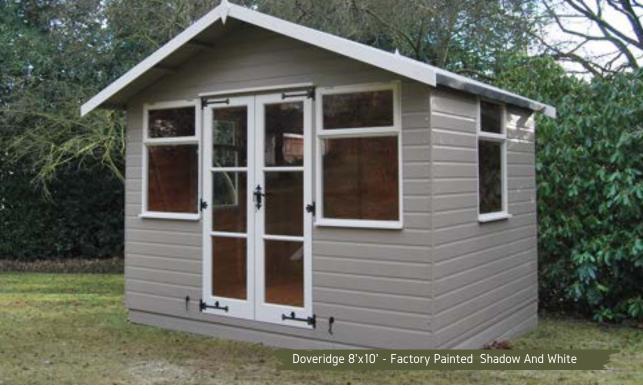

Doveridge 6'x8' - Factory Painted Seaside Blue (optional extra 4' verndah)

SUMMERHOUSES 27

# Doveridge.

The Doveridge summerhouse is fitted with two top opening windows in the front and one window on the side of the summerhouse. It's a traditional summerhouse with antique-styled hinges and double doors. Our classic Doveridge can elevate the look of any garden and make it truly luxurious. You can add various optional extras such as a veranda, leaded windows, or tiled roof to make a personal statement.