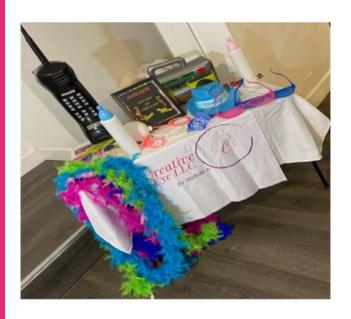

\$25+ Premium Backdrops Choice of pattern, sequin, textured, or themed backdrop \$25 Deluxe (Props PVC word/hashtag)

\$50+ Customized Prop Signs

\$150 Custom Backdrop

Distance Travel - \$50 per hour We will travel all over the Saint Louis metro area, but If your location is over 50 miles from the Airport it comes at a cost.

#### **BASIC \$250**

Open booth ONLY
2 hour rental
Unlimited 2x6 prints (1-3 poses)
Standard template-plain Standard message-no
logo & plain text
Basic backdrop options (black, red, or white)
Standard props
Set up/delivery

#### STANDARD \$350

Add On
Open booth
2 hour rental
Unlimited 2x6 or 4x6 prints (1-4 poses)
Customized template (\$30 value) Customized
message-with logo & design
Premium backdrop options (\$25+ value)
Standard props
Set up/delivery

### DELUXE \$500

Choice of booth: Open or Enclosed
3 hour rental
Unlimited 2x6 or 4x6 prints (1-4 poses)
Customized template Customized message-with
logo & design
Premium backdrop options (\$25+ value)
Deluxe props (w/standard props-\$25 value)
USB of all photos (\$25 value)
Set up/delivery