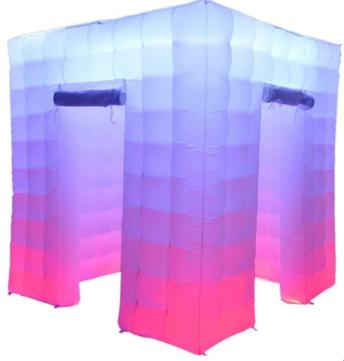

### DELUXE \$500

Choice of booth: Open or Enclosed
3 hour rental
Unlimited 2x6 or 4x6 prints (1-4 poses)
Customized template Customized message-with
logo & design
Premium backdrop options (\$25+ value)
Deluxe props (w/standard props-\$25 value)
USB of all photos (\$25 value)
Set up/delivery