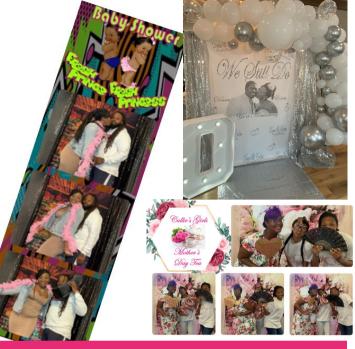

# LET US HELP CUSTOMIZE YOUR MEMORIES

High Quality Photo Booth where you are able to take pictures, gifs, boomerangs, and videos that can be shared instantly via text. 2x6 or 4x6 photo prints included

#### DIGITAL PHOTOBOOTH

Add On

\$75 Per Additional Hour \$30 Customized Template \$100 Enclosed booth \$25 USB Flash Drive \$75+ Event Memory Book \$1+ Photo Frames

2x6 Magnetic or Acrylic Frame: \$1 ea. 4x6 Magnetic or Acrylic Frame: \$2 ea.

#### **BASIC \$250**

Open booth ONLY
2 hour rental
Unlimited 2x6 prints (1-3 poses)
Standard template-plain Standard message-no
logo & plain text
Basic backdrop options (black, red, or white)
Standard props
Set up/delivery

#### STANDARD \$350

Add On
Open booth
2 hour rental
Unlimited 2x6 or 4x6 prints (1-4 poses)
Customized template (\$30 value) Customized
message-with logo & design
Premium backdrop options (\$25+ value)
Standard props
Set up/delivery

### DELUXE \$500

Choice of booth: Open or Enclosed
3 hour rental
Unlimited 2x6 or 4x6 prints (1-4 poses)
Customized template Customized message-with
logo & design
Premium backdrop options (\$25+ value)
Deluxe props (w/standard props-\$25 value)
USB of all photos (\$25 value)
Set up/delivery