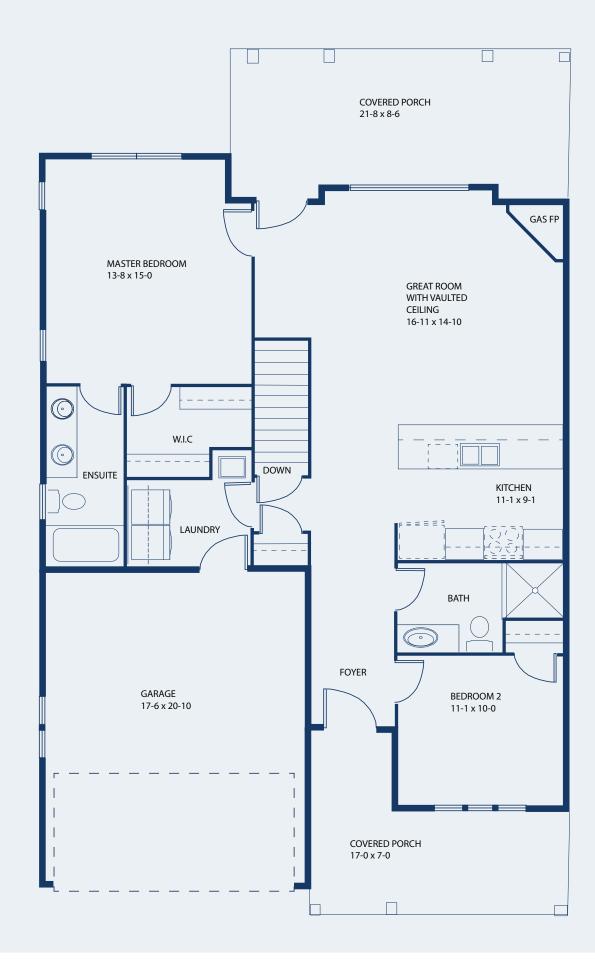

## ARUBA

## 1,194 SQ. FT. | 2+ BEDROOM | 2+ BATH

## **FEATURES**

- Master bedroom with en-suite bathroom and walk in closet
- Solid surface counters in kitchen and baths
- Rear covered patio and covered front porch to enjoy the stunning Georgian Bay atmosphere
- Main floor laundry room
- Vaulted ceiling in great room
- Insulated, drywalled and painted double car garage
- Factory finished wood siding
- High efficiency (95%) gas furnace
   & A.C (14 seer)
- Includes unfinished basement with roughed in bathroom