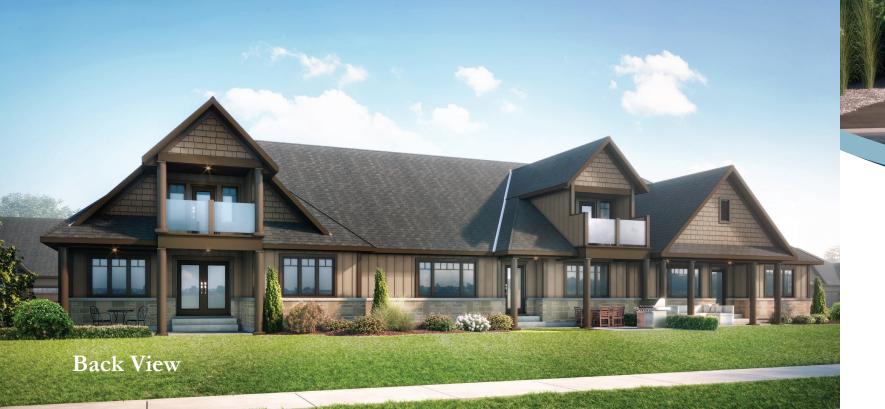

For the Lifestyle Seeker... We've got it all.

ARUBA Attached Bungalow 1,194 Sq. ft. | Block 4 | Unit #12

Sales & Discovery Centre
221 McLeese Drive, Kemble, ON. NOH 1S0
P: 1.877.781.0149 | E: sales@cobblebeach.com
LiveCobbleBeach.com

## ARUBA

## 1,194 SQ. FT. | 2+ BEDROOM | 2+ BATH

## **FEATURES**

- Master bedroom with en-suite bathroom and walk in closet
- Solid surface counters in kitchen and baths
- Rear covered patio and covered front porch to enjoy the stunning Georgian Bay atmosphere
- Main floor laundry room
- Vaulted ceiling in great room
- Insulated, drywalled and painted double car garage
- Factory finished wood siding
- High efficiency (95%) gas furnace
   & A.C (14 seer)
- Includes unfinished basement with roughed in bathroom