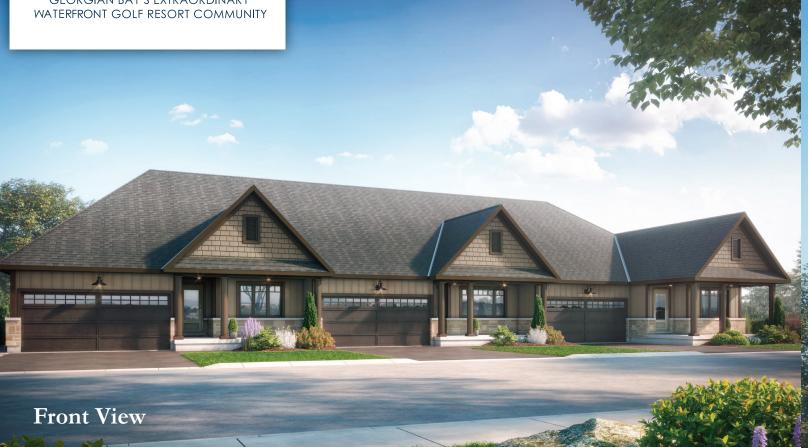

For the Lifestyle Seeker... We've got it all.

ARUBA Attached Bungalow 1,194 Sq. ft. | Block 4 | Unit #12

Sales & Discovery Centre
221 McLeese Drive, Kemble, ON. NOH 1S0
P: 1.877.781.0149 | E: sales@cobblebeach.com
LiveCobbleBeach.com

## ARUBA

## 1,194 SQ. FT. | 2+ BEDROOM | 2+ BATH

## **FEATURES**

- Master bedroom with en-suite bathroom and walk in closet
- Solid surface counters in kitchen and baths
- Rear covered patio and covered front porch to enjoy the stunning Georgian Bay atmosphere
- Main floor laundry room
- Vaulted ceiling in great room
- Insulated, drywalled and painted double car garage
- Factory finished wood siding
- High efficiency (95%) gas furnace
   & A.C (14 seer)
- Includes unfinished basement with roughed in bathroom