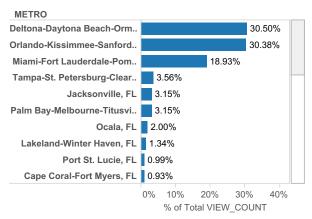

buyers are coming from? Check out Realtor.com's MLS Demand Report, created by our economics team, so you can better understand where consumer demand originates for your active MLS listings across realtor.com.

Realtor.com's MLS Demand Report will answer the following questions:

What are the top Metro's within my state driving the greatest consumer demand for my listings on realtor.com? What are the top Metro's from other states?

Which Counties, both in-state and out-of-state, are driving the greatest demand?

Check out your MLS Demand Report below to truly understand where your buyers are coming from!

#### **Top Viewing Counties from other States**



#### **Top Viewing Metros from other States**



#### **Top Viewing Counties within State**



#### **Top Viewing Metros within State**