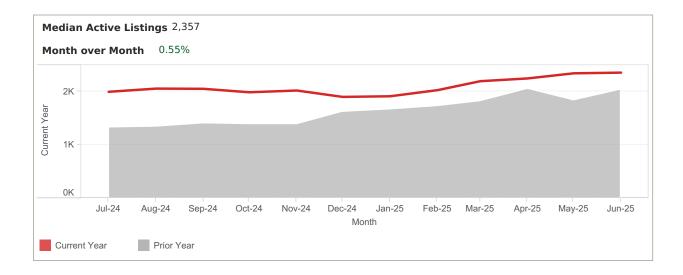

#### LISTING PERFORMANCE

| Median Active Listings         | 2,357 |
|--------------------------------|-------|
| Average Page Views per Listing | 144   |

App: YTD traffic from Native Apps that are downloaded (iOS and Android) Web: YTD traffic from all browsers (desktop, tablet and phone)

### **FOR** West Volusia

Median Days of Active Listings is for all US Residential (Single Family Homes, Townhomes, Condos) excluding land and for rent.