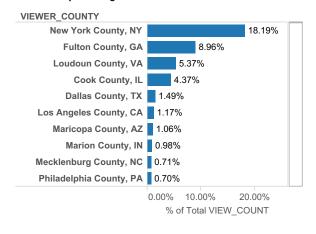

ers, email industryrelations@move.com



#### **FOR** West Volusia

#### **MLS Cross Market Demand Report**

Interested to know where your buyers are coming from? Check out Realtor.com's MLS Demand Report, created by our economics team, so you can better understand where consumer demand originates for your active MLS listings across realtor.com.

Realtor.com's MLS Demand Report will answer the following questions:

What are the top Metro's within my state driving the greatest consumer demand for my listings on realtor.com? What are the top Metro's from other states?

Which Counties, both in-state and out-of-state, are driving the greatest demand?

Check out your MLS Demand Report below to truly understand where your buyers are coming from!

#### **Top Viewing Counties from other States**



#### **Top Viewing Metros from other States**



#### **Top Viewing Counties within State**



#### **Top Viewing Metros within State**