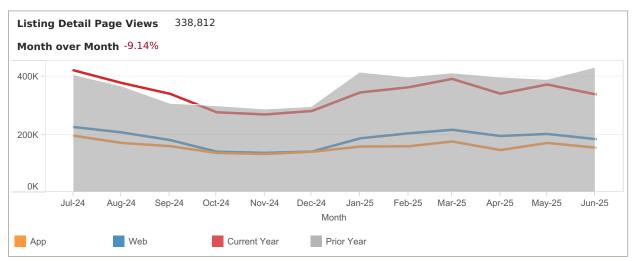

App: YTD traffic from Native Apps that are downloaded (iOS and Android)

Web: YTD traffic from all browsers (desktop, tablet and phone)