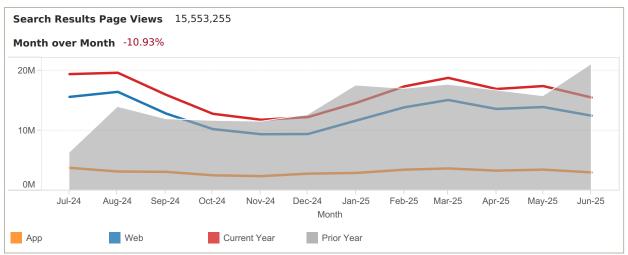

App: YTD traffic from Native Apps that are downloaded (iOS and Android)

Web: YTD traffic from all browsers (desktop, tablet and phone)