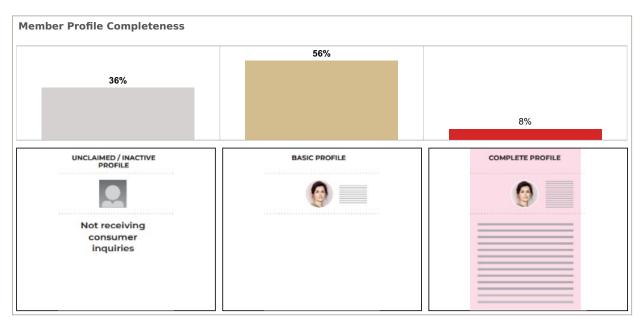

| 2,357 |
|--------------------------------|-------|
| Average Page Views per Listing | 144   |



App: YTD traffic from Native Apps that are downloaded (iOS and Android) Web: YTD traffic from all browsers (desktop, tablet and phone)



App: YTD traffic from Native Apps that are downloaded (iOS and Android)

Web: YTD traffic from all browsers (desktop, tablet and phone)



# **FOR** West Volusia



App: YTD traffic from Native Apps that are downloaded (iOS and Android) Web: YTD traffic from all browsers (desktop, tablet and phone)





### **FOR** West Volusia



Median Days of Active Listings is for all US Residential (Single Family Homes, Townhomes, Condos) excluding land and for rent.



### **FOR** West Volusia



Total Profile Inquiries from Find a Realtor® claimed profiles.



To schedule a complimentary training webinar on profiles for your members, email industryrelations@move.com



#### **FOR** West Volusia

#### **MLS Cross Market Demand Report**

Interested to know where your buyers are coming from? Check out Realtor.com's MLS Demand Report, created by our economics team, so you can better understand where consumer demand originates for your active MLS listings across realtor.com.

Realtor.com's MLS Demand Report will answer the following questions:

What are the top Metro's within my state driving the greatest consumer demand for my listings on realtor.com? What are the top Metro's from other states?

Which Counties, both in-state and out-of-state, are driving the greatest demand?

Check out your MLS Demand Report below to truly understand where your bu