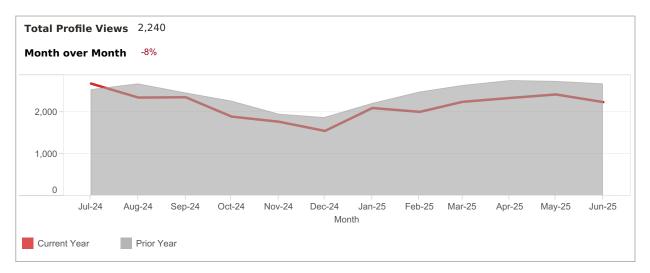

App: YTD traffic from Native Apps that are downloaded (iOS and Android)

Web: YTD traffic from all browsers (desktop, tablet and phone)