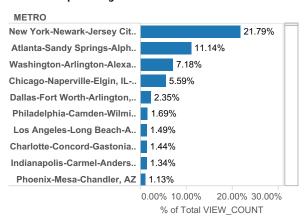

OR** West Volusia

#### **MLS Cross Market Demand Report**

Interested to know where your buyers are coming from? Check out Realtor.com's MLS Demand Report, created by our economics team, so you can better understand where consumer demand originates for your active MLS listings across realtor.com.

Realtor.com's MLS Demand Report will answer the following questions:

What are the top Metro's within my state driving the greatest consumer demand for my listings on realtor.com? What are the top Metro's from other states?

Which Counties, both in-state and out-of-state, are driving the greatest demand?

Check out your MLS Demand Report below to truly understand where your buyers are coming from!

#### **Top Viewing Counties from other States**



#### **Top Viewing Metros from other States**



#### **Top Viewing Counties within State**



#### **Top Viewing Metros within State**