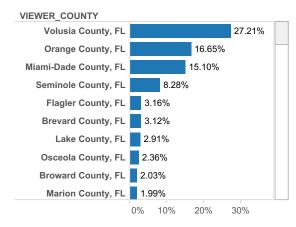

and Report**

Interested to know where your buyers are coming from? Check out Realtor.com's MLS Demand Report, created by our economics team, so you can better understand where consumer demand originates for your active MLS listings across realtor.com.

Realtor.com's MLS Demand Report will answer the following questions:

What are the top Metro's within my state driving the greatest consumer demand for my listings on realtor.com? What are the top Metro's from other states?

Which Counties, both in-state and out-of-state, are driving the greatest demand?

Check out your MLS Demand Report below to truly understand where your buyers are coming from!

#### **Top Viewing Counties from other States**



#### **Top Viewing Metros from other States**



#### **Top Viewing Counties within State**



#### **Top Viewing Metros within State**