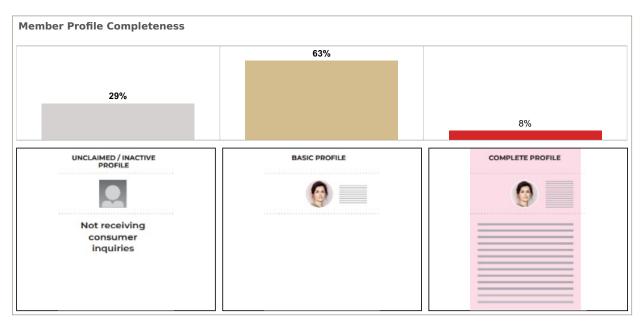

ngs         | 3,608 |
|--------------------------------|-------|
| Average Page Views per Listing | 134   |



App: YTD traffic from Native Apps that are downloaded (iOS and Android) Web: YTD traffic from all browsers (desktop, tablet and phone)



App: YTD traffic from Native Apps that are downloaded (iOS and Android)

Web: YTD traffic from all browsers (desktop, tablet and phone)



### **FOR** West Pasco



App: YTD traffic from Native Apps that are downloaded (iOS and Android) Web: YTD traffic from all browsers (desktop, tablet and phone)





### **FOR** West Pasco



Median Days of Active Listings is for all US Residential (Single Family Homes, Townhomes, Condos) excluding land and for rent.



### **FOR** West Pasco



Total Profile Inquiries from Find a Realtor® claimed profiles.



 $To schedule \ a \ complimentary \ training \ we binar \ on \ profiles \ for \ your \ members, \ email \ industry relations @move.com$ 



### **FOR** West Pasco

### **MLS Cross Market Demand Report**

Interested to know where your buyers are coming from? Check out Realtor.com's MLS Demand Report, created by our economics team, so you can better understand where consumer demand originates for your active MLS listings across realtor.com.

Realtor.com's MLS Demand Report will answer the following questions:

What are the top Metro's within my state driving the greatest consumer demand for my listings on realtor.com? What are the top Metro's from other states?

Which Counties, both in-state and out-of-state, are driving the greatest demand?

Check out your MLS Demand Report below to truly