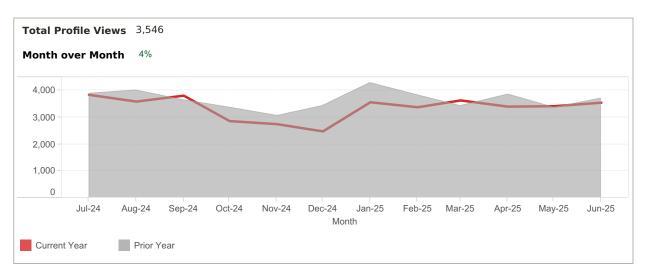

App: YTD traffic from Native Apps that are downloaded (iOS and Android)

Web: YTD traffic from all browsers (desktop, tablet and phone)

### **FOR** West Pasco

App: YTD traffic from Native Apps that are downloaded (iOS and Android) Web: YTD traffic from all browsers (desktop, tablet and phone)