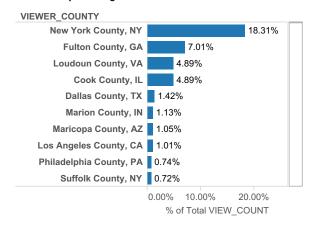

\ email \ industry relations @move.com$ 



### **FOR** West Pasco

### **MLS Cross Market Demand Report**

Interested to know where your buyers are coming from? Check out Realtor.com's MLS Demand Report, created by our economics team, so you can better understand where consumer demand originates for your active MLS listings across realtor.com.

Realtor.com's MLS Demand Report will answer the following questions:

What are the top Metro's within my state driving the greatest consumer demand for my listings on realtor.com? What are the top Metro's from other states?

Which Counties, both in-state and out-of-state, are driving the greatest demand?

Check out your MLS Demand Report below to truly understand where your buyers are coming from!

#### **Top Viewing Counties from other States**



#### **Top Viewing Metros from other States**



#### **Top Viewing Counties within State**



#### **Top Viewing Metros within State**