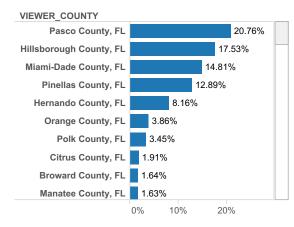

and Report**

Interested to know where your buyers are coming from? Check out Realtor.com's MLS Demand Report, created by our economics team, so you can better understand where consumer demand originates for your active MLS listings across realtor.com.

Realtor.com's MLS Demand Report will answer the following questions:

What are the top Metro's within my state driving the greatest consumer demand for my listings on realtor.com? What are the top Metro's from other states?

Which Counties, both in-state and out-of-state, are driving the greatest demand?

Check out your MLS Demand Report below to truly understand where your buyers are coming from!

#### **Top Viewing Counties from other States**



#### **Top Viewing Metros from other States**



#### **Top Viewing Counties within State**



#### **Top Viewing Metros within State**