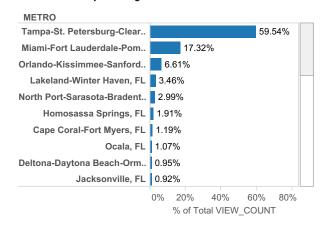

buyers are coming from? Check out Realtor.com's MLS Demand Report, created by our economics team, so you can better understand where consumer demand originates for your active MLS listings across realtor.com.

Realtor.com's MLS Demand Report will answer the following questions:

What are the top Metro's within my state driving the greatest consumer demand for my listings on realtor.com? What are the top Metro's from other states?

Which Counties, both in-state and out-of-state, are driving the greatest demand?

Check out your MLS Demand Report below to truly understand where your buyers are coming from!

#### **Top Viewing Counties from other States**



#### **Top Viewing Metros from other States**



#### **Top Viewing Counties within State**



#### **Top Viewing Metros within State**