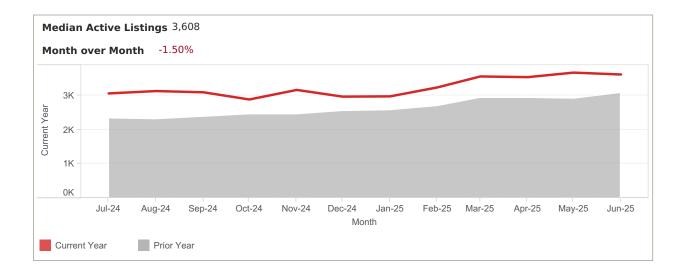

#### LISTING PERFORMANCE

| Median Active Listings         | 3,608 |
|--------------------------------|-------|
| Average Page Views per Listing | 134   |

App: YTD traffic from Native Apps that are downloaded (iOS and Android) Web: YTD traffic from all browsers (desktop, tablet and phone)

### **FOR** West Pasco

Median Days of Active Listings is for all US Residential (Single Family Homes, Townhomes, Condos) excluding land and for rent.