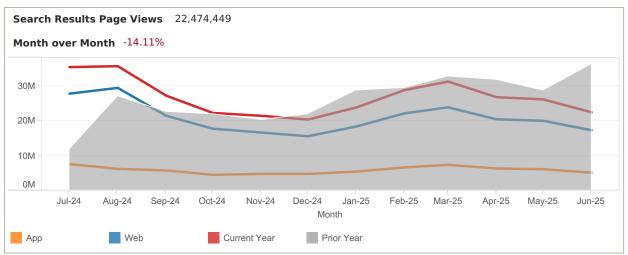

App: YTD traffic from Native Apps that are downloaded (iOS and Android)

Web: YTD traffic from all browsers (desktop, tablet and phone)