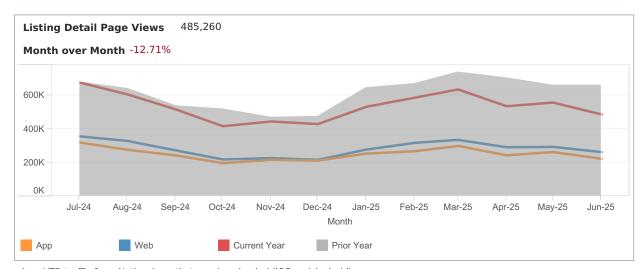

App: YTD traffic from Native Apps that are downloaded (iOS and Android)

Web: YTD traffic from all browsers (desktop, tablet and phone)