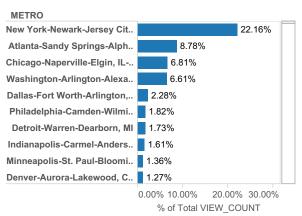

**FOR** West Pasco

### **MLS Cross Market Demand Report**

Interested to know where your buyers are coming from? Check out Realtor.com's MLS Demand Report, created by our economics team, so you can better understand where consumer demand originates for your active MLS listings across realtor.com.

Realtor.com's MLS Demand Report will answer the following questions:

What are the top Metro's within my state driving the greatest consumer demand for my listings on realtor.com? What are the top Metro's from other states?

Which Counties, both in-state and out-of-state, are driving the greatest demand?

Check out your MLS Demand Report below to truly understand where your buyers are coming from!

#### **Top Viewing Counties from other States**



#### **Top Viewing Metros from other States**



#### **Top Viewing Counties within State**



#### **Top Viewing Metros within State**