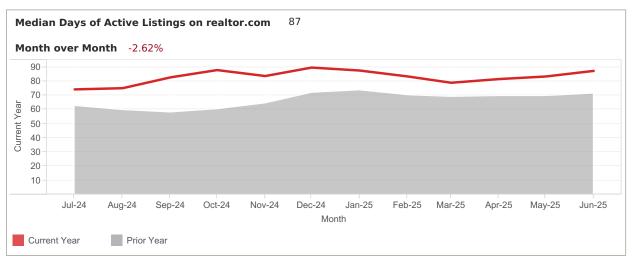

### **FOR** West Pasco

Median Days of Active Listings is for all US Residential (Single Family Homes, Townhomes, Condos) excluding land and for rent.