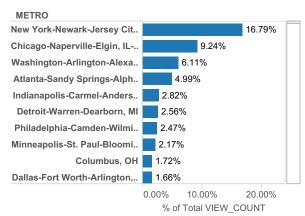

## **FOR** Venice

#### **MLS Cross Market Demand Report**

Interested to know where your buyers are coming from? Check out Realtor.com's MLS Demand Report, created by our economics team, so you can better understand where consumer demand originates for your active MLS listings across realtor.com.

Realtor.com's MLS Demand Report will answer the following questions:

What are the top Metro's within my state driving the greatest consumer demand for my listings on realtor.com? What are the top Metro's from other states?

Which Counties, both in-state and out-of-state, are driving the greatest demand?

Check out your MLS Demand Report below to truly understand where your buyers are coming from!

#### **Top Viewing Counties from other States**



#### **Top Viewing Metros from other States**



### **Top Viewing Counties within State**



### **Top Viewing Metros within State**