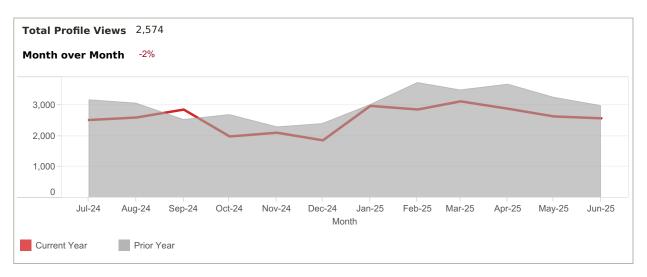

### **FOR** Venice

App: YTD traffic from Native Apps that are downloaded (iOS and Android) Web: YTD traffic from all browsers (desktop, tablet and phone)