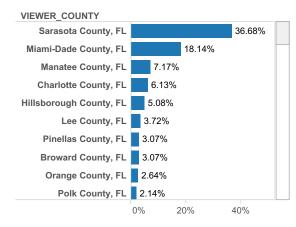

mand Report**

Interested to know where your buyers are coming from? Check out Realtor.com's MLS Demand Report, created by our economics team, so you can better understand where consumer demand originates for your active MLS listings across realtor.com.

Realtor.com's MLS Demand Report will answer the following questions:

What are the top Metro's within my state driving the greatest consumer demand for my listings on realtor.com? What are the top Metro's from other states?

Which Counties, both in-state and out-of-state, are driving the greatest demand?

Check out your MLS Demand Report below to truly understand where your buyers are coming from!

#### **Top Viewing Counties from other States**



#### **Top Viewing Metros from other States**



### **Top Viewing Counties within State**



### **Top Viewing Metros within State**