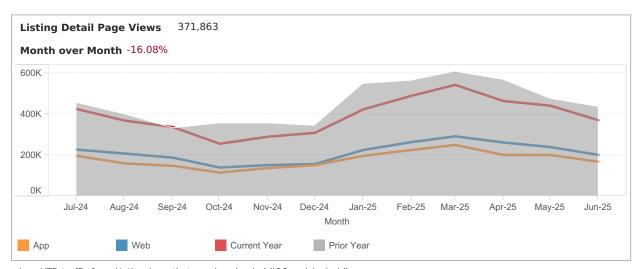

App: YTD traffic from Native Apps that are downloaded (iOS and Android)

Web: YTD traffic from all browsers (desktop, tablet and phone)