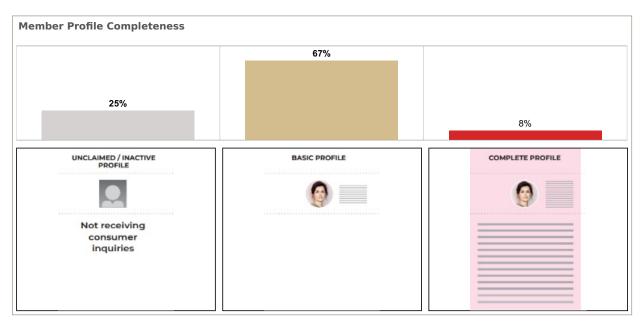

Active Listings         | 3,333 |
|--------------------------------|-------|
| Average Page Views per Listing | 112   |



App: YTD traffic from Native Apps that are downloaded (iOS and Android) Web: YTD traffic from all browsers (desktop, tablet and phone)



App: YTD traffic from Native Apps that are downloaded (iOS and Android)

Web: YTD traffic from all browsers (desktop, tablet and phone)



### **FOR** Venice



App: YTD traffic from Native Apps that are downloaded (iOS and Android) Web: YTD traffic from all browsers (desktop, tablet and phone)





### **FOR** Venice



Median Days of Active Listings is for all US Residential (Single Family Homes, Townhomes, Condos) excluding land and for rent.



### **FOR** Venice



Total Profile Inquiries from Find a Realtor® claimed profiles.



To schedule a complimentary training webinar on profiles for your members, email industryrelations@move.com



### **FOR** Venice

#### **MLS Cross Market Demand Report**

Interested to know where your buyers are coming from? Check out Realtor.com's MLS Demand Report, created by our economics team, so you can better understand where consumer demand originates for your active MLS listings across realtor.com.

Realtor.com's MLS Demand Report will answer the following questions:

What are the top Metro's within my state driving the greatest consumer demand for my listings on realtor.com? What are the top Metro's from other states?

Which Counties, both in-state and out-of-state, are driving the greatest demand?

Check out your MLS Demand Report below to truly understand where your buyers ar