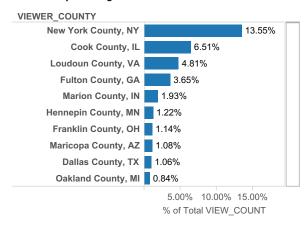

ur members, email industryrelations@move.com



### **FOR** Venice

#### **MLS Cross Market Demand Report**

Interested to know where your buyers are coming from? Check out Realtor.com's MLS Demand Report, created by our economics team, so you can better understand where consumer demand originates for your active MLS listings across realtor.com.

Realtor.com's MLS Demand Report will answer the following questions:

What are the top Metro's within my state driving the greatest consumer demand for my listings on realtor.com? What are the top Metro's from other states?

Which Counties, both in-state and out-of-state, are driving the greatest demand?

Check out your MLS Demand Report below to truly understand where your buyers are coming from!

#### **Top Viewing Counties from other States**



#### **Top Viewing Metros from other States**



### **Top Viewing Counties within State**



### **Top Viewing Metros within State**