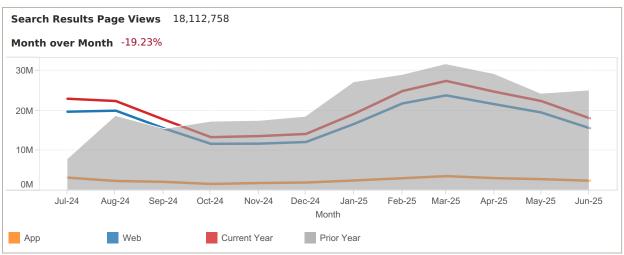

App: YTD traffic from Native Apps that are downloaded (iOS and Android)

Web: YTD traffic from all browsers (desktop, tablet and phone)