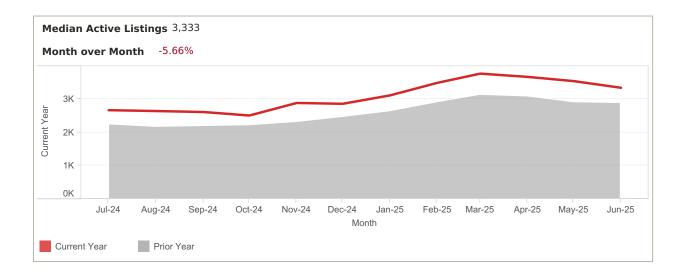

#### LISTING PERFORMANCE

| Median Active Listings         | 3,333 |
|--------------------------------|-------|
| Average Page Views per Listing | 112   |

App: YTD traffic from Native Apps that are downloaded (iOS and Android) Web: YTD traffic from all browsers (desktop, tablet and phone)

### **FOR** Venice

Median Days of Active Listings is for all US Residential (Single Family Homes, Townhomes, Condos) excluding land and for rent.