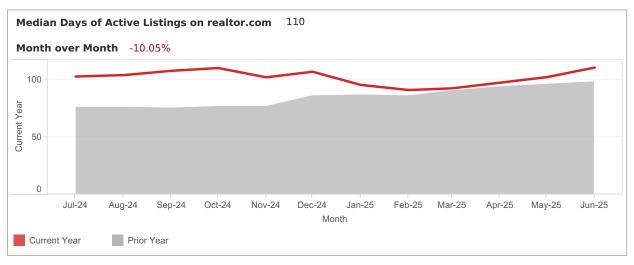

### **FOR** Venice

Median Days of Active Listings is for all US Residential (Single Family Homes, Townhomes, Condos) excluding land and for rent.