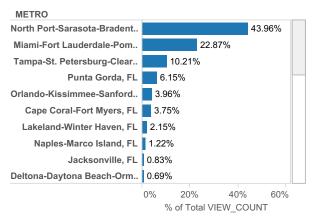

r buyers are coming from? Check out Realtor.com's MLS Demand Report, created by our economics team, so you can better understand where consumer demand originates for your active MLS listings across realtor.com.

Realtor.com's MLS Demand Report will answer the following questions:

What are the top Metro's within my state driving the greatest consumer demand for my listings on realtor.com? What are the top Metro's from other states?

Which Counties, both in-state and out-of-state, are driving the greatest demand?

Check out your MLS Demand Report below to truly understand where your buyers are coming from!

#### **Top Viewing Counties from other States**



#### **Top Viewing Metros from other States**



### **Top Viewing Counties within State**



### **Top Viewing Metros within State**